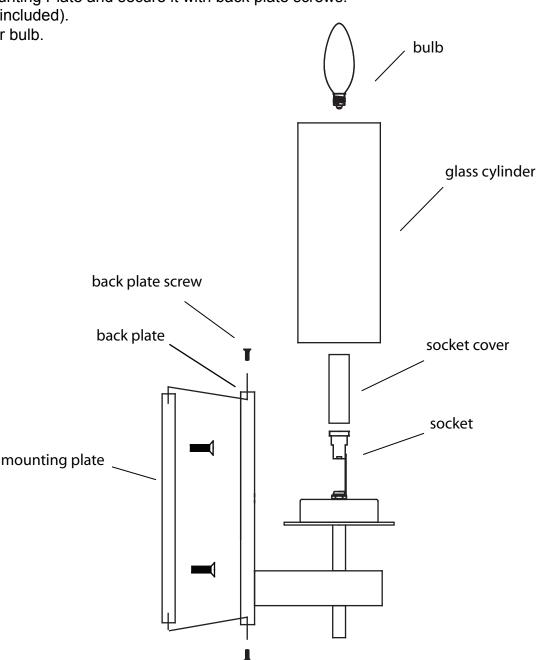

- 4. Place Backplate over Mounting Plate and secure it with back plate screws.
- 5. Insert bulb in socket (not included).
- 6. Place Glass Cylinder over bulb.
- 7. Restore power to fixture.