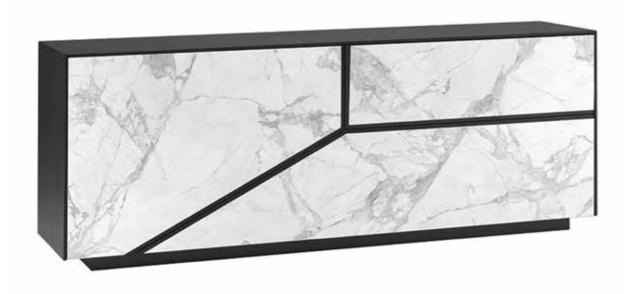

# OBLIQUE DINING TABLE

**BODY** Dark Ash

DOORS Bianco Statuario White

FORMA

Dimensions: L79" x D18" x H30" Colour: Dark Ash/White

Technical Details: Dark Ash Body with White Ceramic Doors

Collection: Oliver B Collection