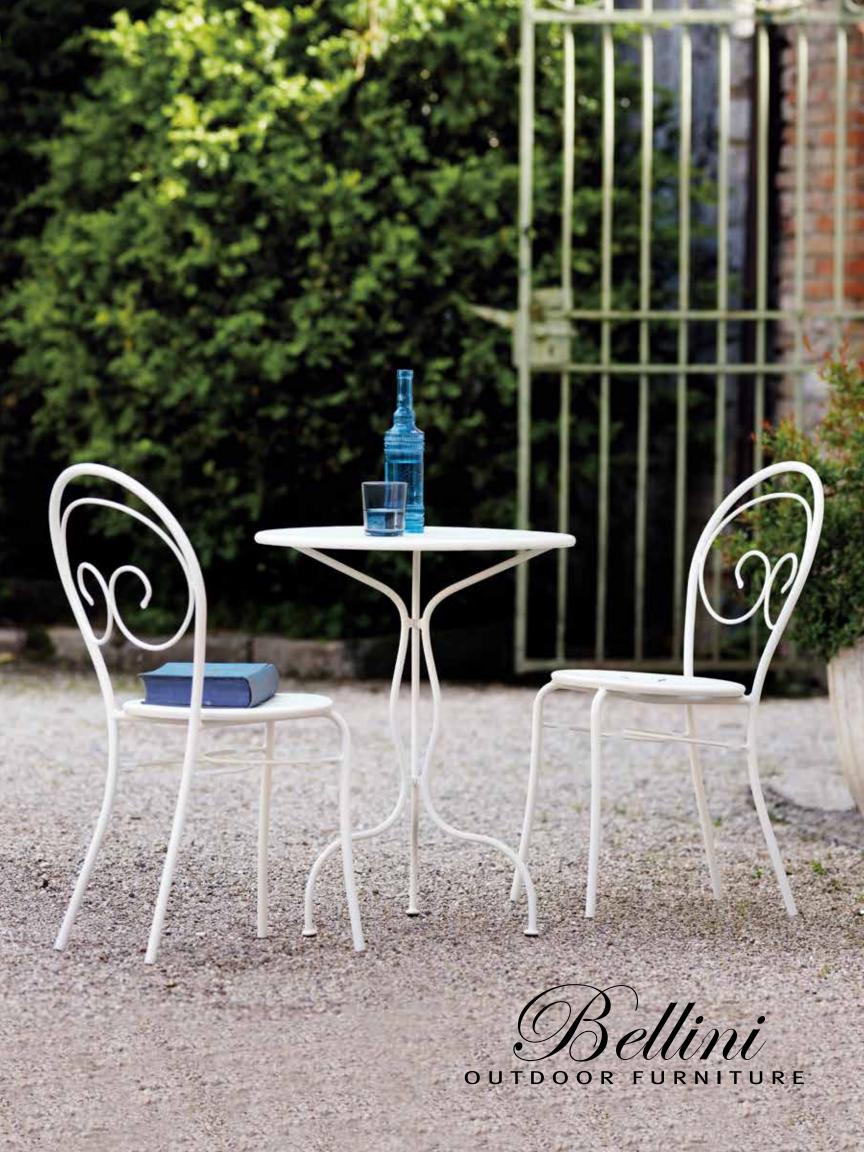

imensions: @8" x H69" Colour: Sahara Noir

Technical Details: Mirror with Ceramic

accent

Collection: Oliver B Collection

**MADE IN ITALY** 



### DUPLO M S

Dimensions: L28" x H28" Colour: Sahara Noir

Technical Details: Mirror with Ceramic accent

Collection: Oliver B Collection





### TOSS PILLOW D/F

Dimensions: L20" x H20"

Colour: Can be Special Ordered in Different Colours and Grades**Technical Details:** Down or Fibre filled Toss Pillow, Spill and Stain Repellent material (Except Monet pattern)

Collection: Carrara Collection

MADE IN CANADA



### TWILL

Dimensions: @8.5" x H18.5" Colour: Caramel, Dark Blue, Grey, Ivory, Light Grey, Orange, Pistachio, Red, Sage Green, or Yellow Technical Details: Toss Pillow in Novabuk cover,

Water repellent

Collection: Siena Collection







**MADE IN ITALY** 

Material and Metals are coated with

Collection: Italian Garden Collection

Qualicoat thermosetting powders

Colour: Grey or White

Technical Details: Metal Frame



**MADE IN ITALY** 



**MADE IN ITALY** 



Bellini OUTDOOR FURNITURE





### MIMMO

Dimensions: @7" x D22" x H35" Colour: White

**Technical Details:** Chair, Metal frame design, Water and UV resistant material, Easy to clean Material and Metals are coated with Qualicoat thermosetting powders and stackable

Collection: Italian Garden Collection



#### RONDO DT

Dimensions: Dia 31 x H30"

Colour: White

**Technical Details:** Round Dining Table, Metal frame design, Water and UV resistant material, Easy to clean Material and Metals are coated with

Qualicoat thermosetting powders **Collection:** Italia