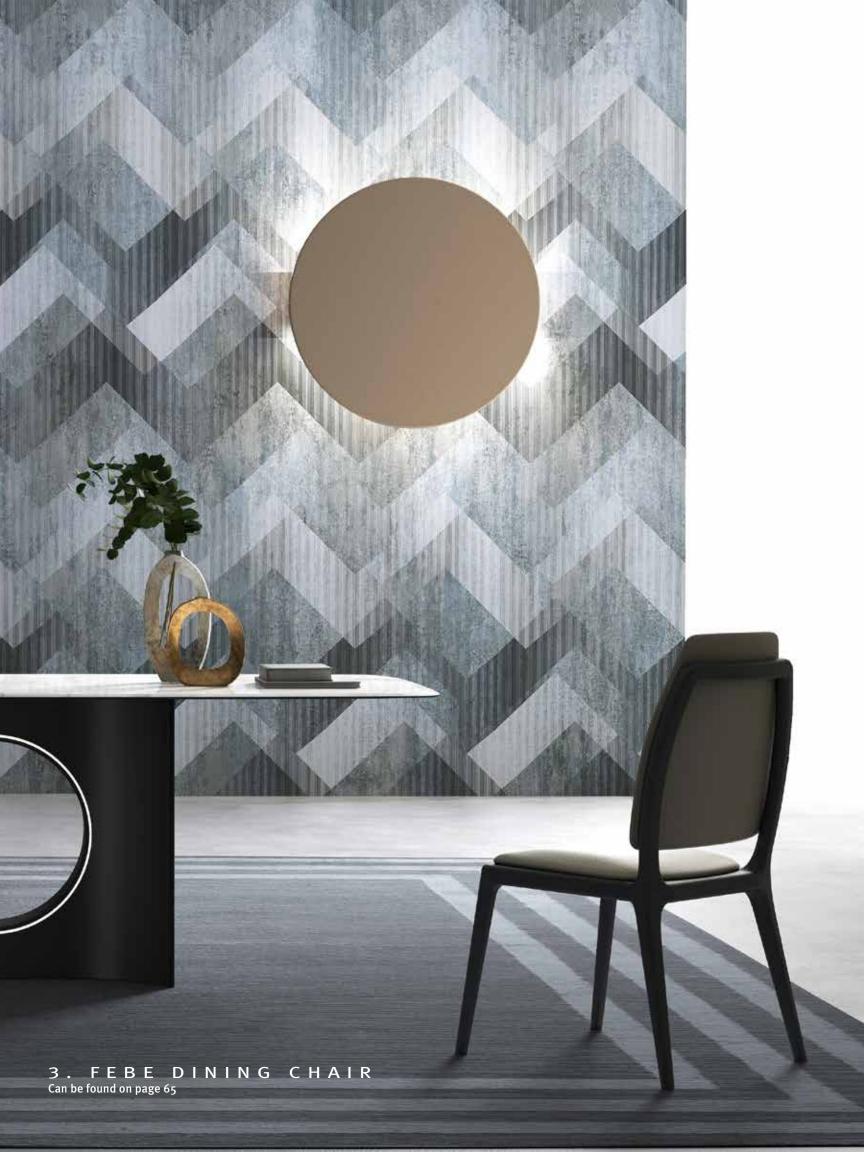

F E B E - D C Dimensions: L19" x D21" x H36" Back Height: 20" | Seat Depth: 16"

Colour: Anthracite or Grey
Technical Details: Leather Cover with Walnut Frame

**Collection:** Oliver B Collection

MADE IN ITALY