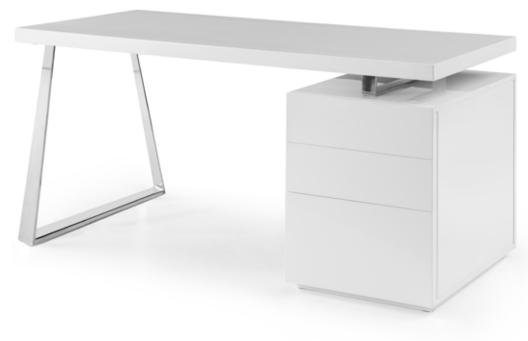

# COMPUTER DESKS

A R R O W Dimensions: L56"x D26" x H30" Colour: Taupe

Technical Details: Desk in Walnut and Taupe with Bonded Leather Cover and Solid Walnut Legs **Collection:** Duomo Collection

# COMPUTER DESKS

E L L E N
Dimensions: L59"x D24" x H30"
Colour: Grey or White
Technical Details: High Gloss Lacquer Top with
Black/Brown Oak Accent and Stainless Steel

Legs
Collection: Duomo Collection

# COMPUTER DESKS

T E S L A - 2
Dimensions: L63"x D28" x H30"

Colour: Brown Oak, Walnut, or White High

Gloss

Technical Details: Cabinet with 3 Drawers, and

Stainless Steel Leg

Collection: Duomo Collection

CARMEN L
Dimensions: L46" x D39" x H16"
Colour: Dark Grey, Orange, or Yellow
Technical Details: Lune Shape Ottoman
Upholstered in Soft Microfiber
Collection: Duomo Collection