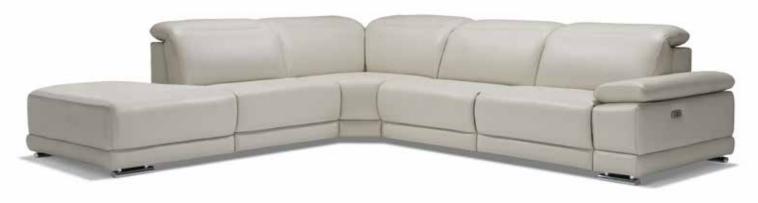

## ESCAPE

Dimensions: Sofa: L88" x D42" x H31/41"
Loveseat: L69" x D42" x H31/41"
Seat Height: 17.5" | Arm Height: 21"
Colour: Dark Grey, Light Grey, or White
Technical Details: Motion Sofa in Full Grain
Leather Cover with Adjustable Armrests and
Power Adjustable Headrests and Footrests
(Can be Special Ordered in Different Colours
and in 3 differnt grades)
Battery Sold Separately
Collection: Allegro Collection

### NICOLE 3RS

**Dimensions:** L123" X 123" X D40" x H30/40"

Colour: Dark Grey or White

**Technical Details:** 5 Piece Sectional. Full Grain Leather Cover with 3 Motion Recliners and Power Adjustable

**Headrests and Footrests** 

(Can be Special Ordered in Different Colours and Grades)

**Battery Sold Separately** Collection: Allegro Collection

Dark Grey (with contrast sitiching) 35607

White 35612