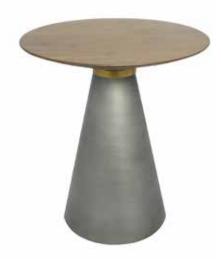

### PALERMO

**Dimensions:** Dia 59" x 30" **Colour:** Sahara Noir, Capraia, or Golden White Technical Details: Ceramic Top with Grigio

Munari base

Collection: Oliver B Collection

### TURIN

Dimensions: Dia 59" x 30"

Colour: Sahara Noir, Capraia, or Golden White Technical Details: Ceramic Top with Anthracite

**Collection:** Oliver B Collection

Sahara Noir

Capraia

Golden White

JULIA
Dimensions: Dia 38" x 30" / 42" x 30"
Colour: Clear Glass