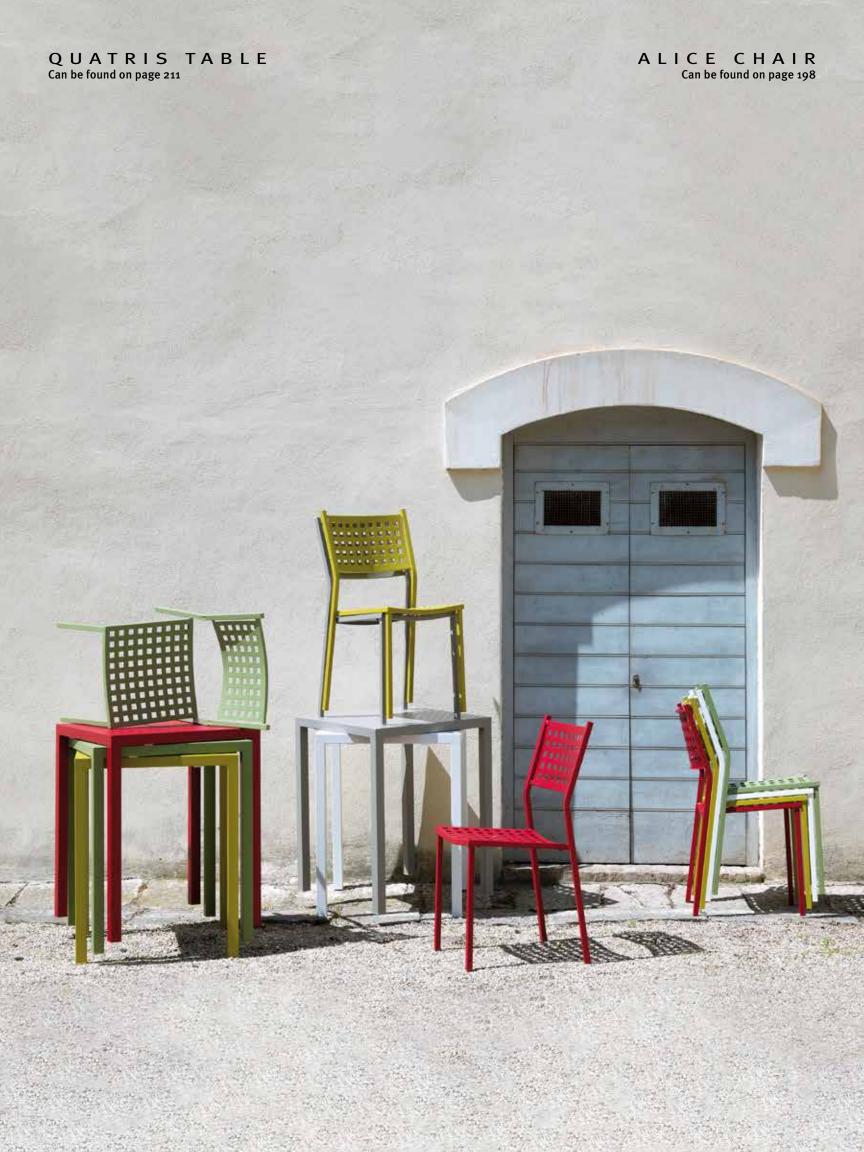

#### MARINELLO OUTDOOR/INDOOR

AMORE

 $B_{Page 7}$  S A

GIA Page 5

#### MARINELLO OUTDOOR/INDOOR

ITALO

 $L_{Page 15}$  N A

 $P_{\text{Page } 17}$  N Z A

#### MARINELLO OUTDOOR/INDOOR

 $\underset{\mathsf{Page}\;13}{\mathsf{P}}\mathsf{O}\;\;\mathsf{R}\;\;\mathsf{T}\;\;\mathsf{O}\;\;\mathsf{F}\;\;\mathsf{I}\;\;\mathsf{N}\;\;\mathsf{O}$ 

TREDERIGH REDERING REDERING

Gia Chair - An invitation to unwind in an oasis of style where its rounded contours effortlessly fuse comfort with contemporary allure. Fashioned from resilient materials, its minimalist design injects a dash of refinement into your outdoor sanctuary.

Italo Chair - a square silhouette with a concave cushion backrest that redefines outdoor sophistication. Combining style and comfort, this unique chair adds a touch of modern flair to your outdoor space. Get ready to lounge in contemporary elegance with its clean lines and avant-garde vibe.

ITALO СН **Dimensions:** L26" x D26" x H31"

Seat Height: 16.5"

Color: Light Blue, Orange, Silver, or Yellow Collection: Marinello Outdoor Collection

**MADE IN ITALY** 

Bosa is a chair designed to envelop you in its softness and lightness, an invitation to uncompromised comfort, like being cradled in a cloud of relaxation. Thanks to its lightness and convenient handle, Bosa is the perfect companion to adapt your space to your needs. Whether you want to create a cozy reading nook or simply relax, this chair follows you everywhere, in every season. Pair it with Bosa Ottoman for extra relaxation.