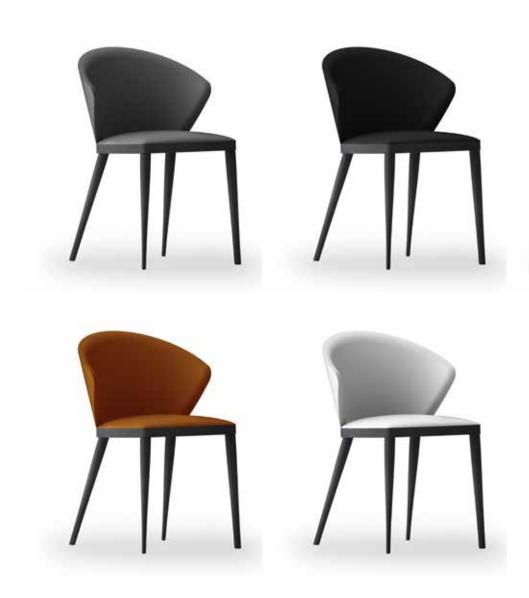

F E B E - D C Dimensions: L19" x D21" x H36" Back Height: 20" | Seat Depth: 16"

Colour: Anthracite or Grey
Technical Details: Leather Cover with Walnut Frame

**Collection:** Oliver B Collection

MADE IN ITALY