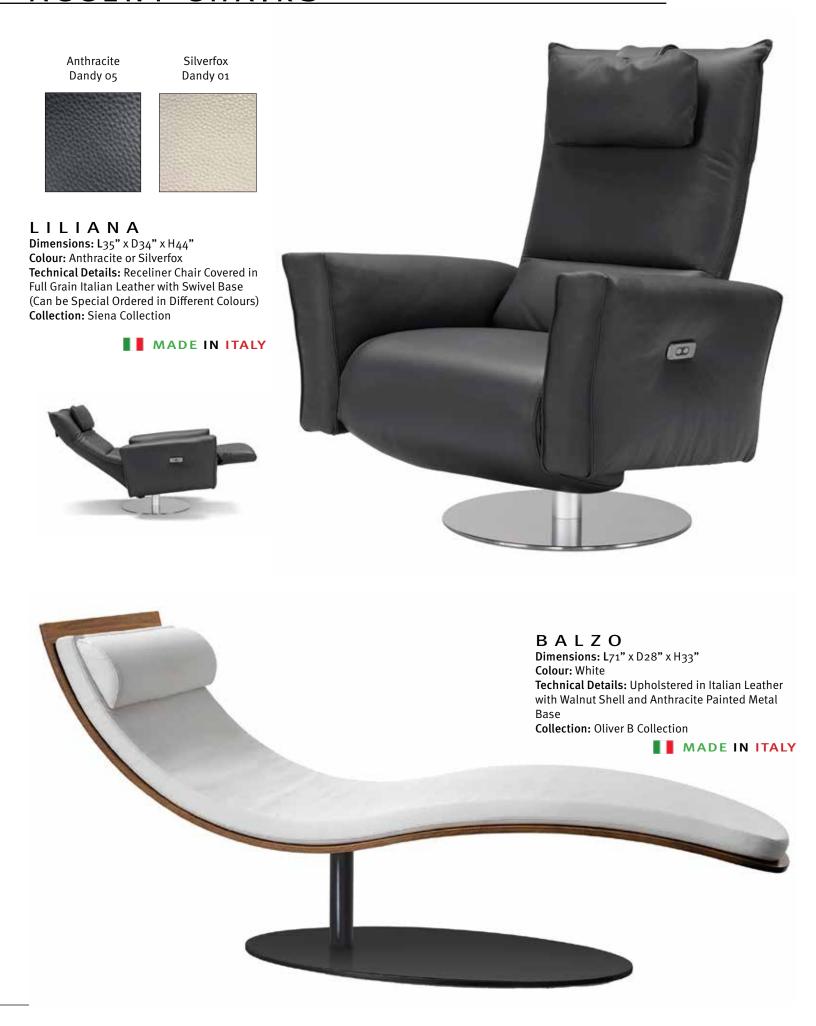

Collection: Allegro Collection

Different Colours)

**Collection:** Siena Collection

**MADE IN ITALY** 

#### ASTON

Dimensions: L29" x D29" x H44" Seat Height: 18.5" | Arm Height: 26" Colour: Beige, Grey, or White

Technical Details: Recliner Chair Covered in Full Grain Italian Leather with Swivel Base (Can be Special Ordered in Different Colours)

Collection: Allegro Collection

Beige 50855

Grey 50865

## MAYA

Dimensions: L30" x D33" x H45"
Seat Height: 18.5" | Arm Height: 26"
Colour: Beige, Grey, or White
Technical Details: Recliner Chair Covered in Full
Grain Italian Leather with Swivel Base (Can be Special Ordered in Different Colours) Collection: Allegro Collection

Beige 50855 Grey