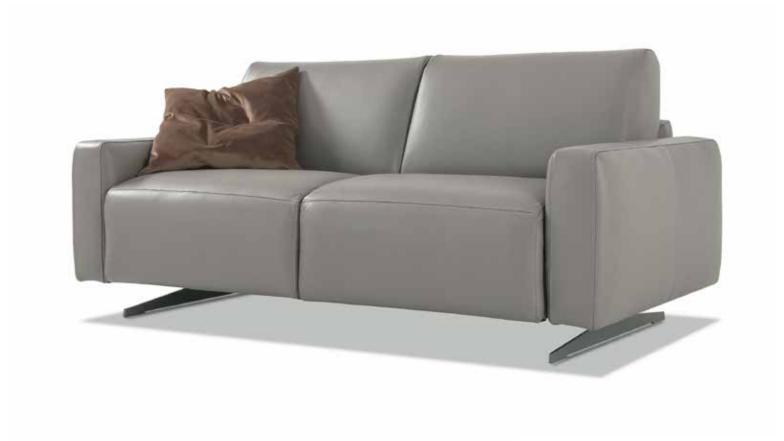

#### TREZZA O

Dimensions: L35" x D35" x H26"

Seat Height: 16" Color: Beige

The Portofino Outdoor Sofa seamlessly combines timeless grace with unparalleled comfort. With a well-built in weather-resistant frame ensuring longevity, sink into relaxation with sumptuous cushions and chic toss pillows. Elevate your outdoor haven with Portofino, where comfort intertwines with refined sophistication.

Natte Blue 8551

#### PORTOFINO S

Dimensions: L87" x D35" x H35"

Seat Height: 16" Color: Blue

Collection: Marinello Outdoor Collection

**MADE IN ITALY** 