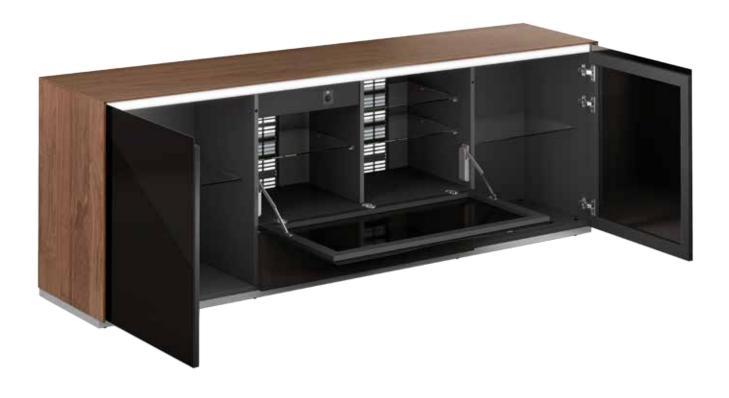

### ENRICO

Dimensions: L87" x D20" x H32" Colour: Walnut/Black

Technical Details: TV Cabinet with push-pull lateral doors. Central pull-down door with Active Door technology. LED lighting, technical drawer, grills for ventilation and multisocket included. Technical fabric at the bottom. Walnut top and side with Black Glass Doors. Fits TV up to 100". Max weight capacity 220lbs

\*Prop TV sold separately Collection: Danza Collection