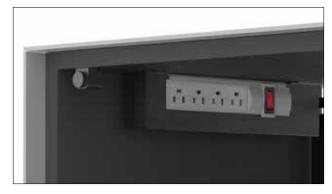

### ENRICO

Dimensions: L87" x D20" x H32" Colour: Walnut/Black

Technical Details: TV Cabinet with push-pull lateral doors. Central pull-down door with Active Door technology. LED lighting, technical drawer, grills for ventilation and multisocket included. Technical fabric at the bottom. Walnut top and side with Black Glass Doors. Fits TV up to 100". Max weight capacity 220lbs

\*Prop TV sold separately Collection: Danza Collection