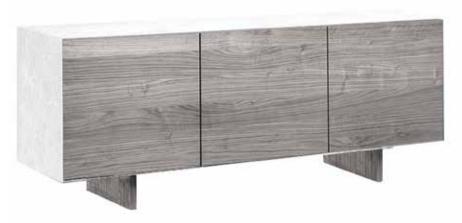

### GIAN SB

Dimensions: L<sub>75</sub>" x D<sub>18</sub>" x H<sub>30</sub>" Colour: As Shown

**Technical Details:** Solid Dark Wild Ash Collection: Oliver B Collection

**MADE IN ITALY** 