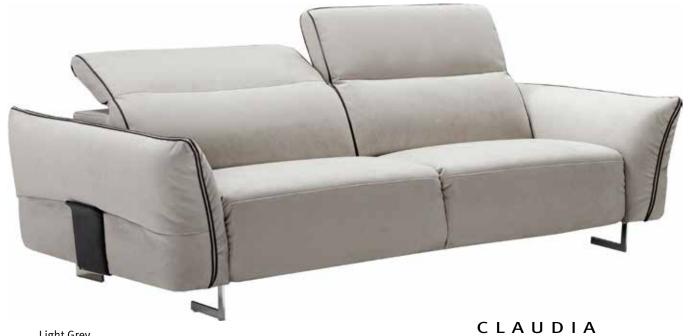

#### MARINELLO OUTDOOR/INDOOR

AMORE

 $B_{Page 7}$  S A

GIA Page 5

GIA CH

Dimensions: L28" x D25" x H29"

Seat Height: 16.5"

Color: Blue, Gold, Green, or Red Collection: Marinello Outdoor Collection

**MADE IN ITALY** 

Natte Orange

Natte

Light Blue