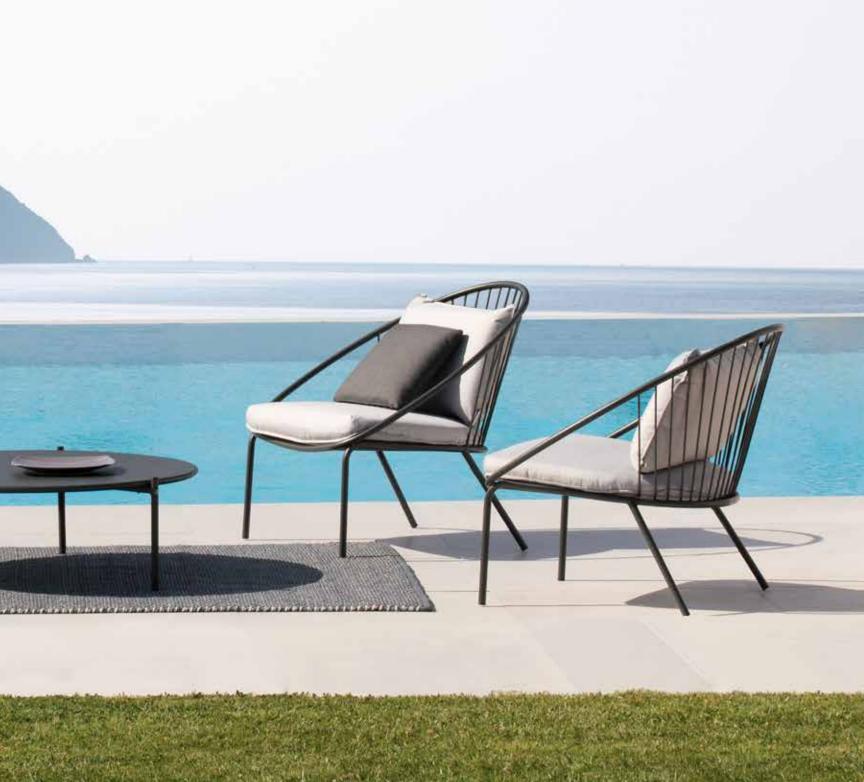

Gia Chair - An invitation to unwind in an oasis of style where its rounded contours effortlessly fuse comfort with contemporary allure. Fashioned from resilient materials, its minimalist design injects a dash of refinement into your outdoor sanctuary.

Italo Chair - a square silhouette with a concave cushion backrest that redefines outdoor sophistication. Combining style and comfort, this unique chair adds a touch of modern flair to your outdoor space. Get ready to lounge in contemporary elegance with its clean lines and avant-garde vibe.