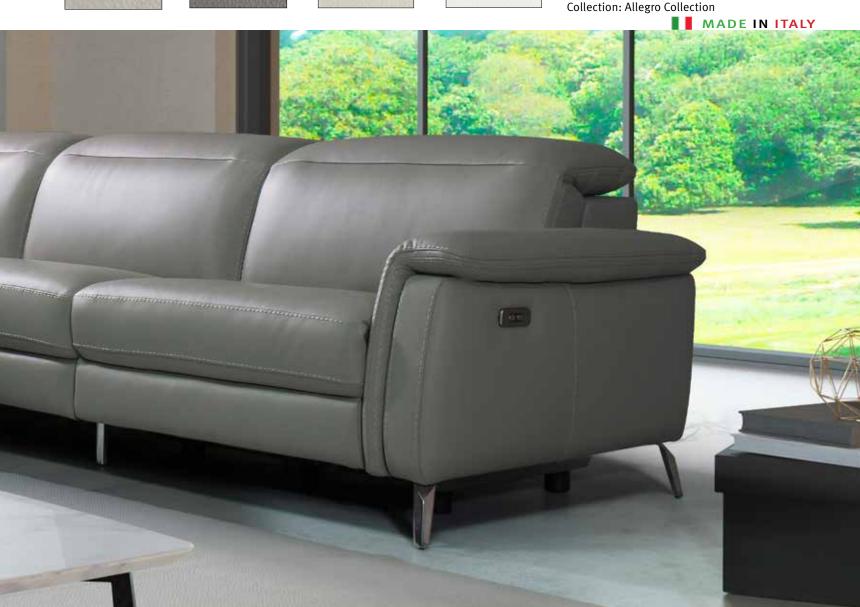

## OXFORD 3RS

Dimensions: L124" x 124"x D39" x H31/40" Colour: Dark Grey or White

Technical Details: 5 Piece Sectional consist of 1x Left Hand Facing Chair, 2x Armless, 1x Corner, and 1x Right Hand Facing Chair . Full Grain Leather Cover with 3 Motion Recliners and Power Adjustable Headrests and Footrests (Can be Special Ordered in Different Colours)

Battery Sold Separately **Collection:** Allegro Collection

Grey 50865

Dark Grey (with contrast sitiching) 35607

Light Grey 35602

OXFORD

Dimensions: L124" x 92" x D39" x H31/40"

Colour: Grey, Dark Grey, Light Grey, or White