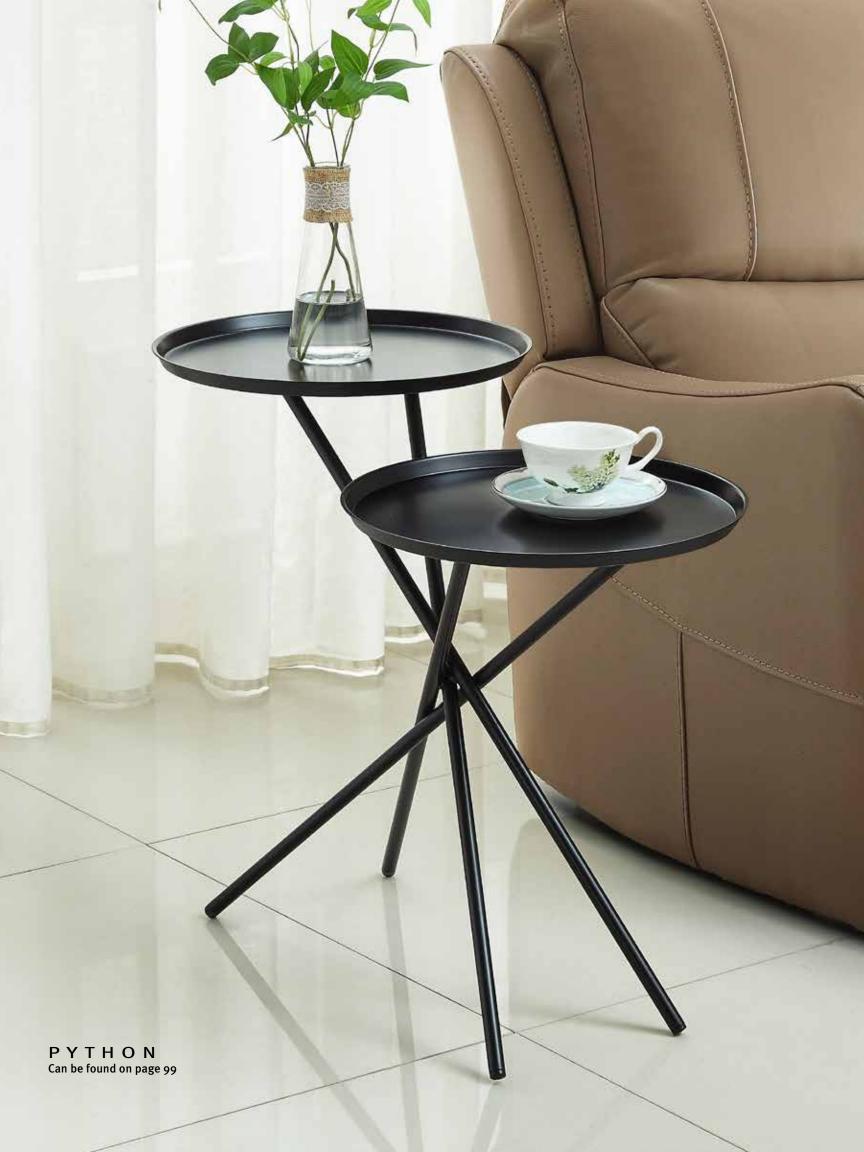

# K A L I $_{L47}^{"}$ x D17" x H63"

Colour: Walnut/Iron

Technical Details: Iron Brushed MDF and Solid Walnut with

2 Doors and Metal Plinth Collection: Oliver B Collection

**MADE IN ITALY** 

1. ZETA
Can be found on page 19

2. SHAPE
Can be found on page 63

3. KALI-HB(WAL/IRN)
Can be found on page 45

4 . K A L I - S B ( W A L / I R N ) Can be found on page  $45\,$ 

IRN/WAL

GRY/WAL

GRY/ASH