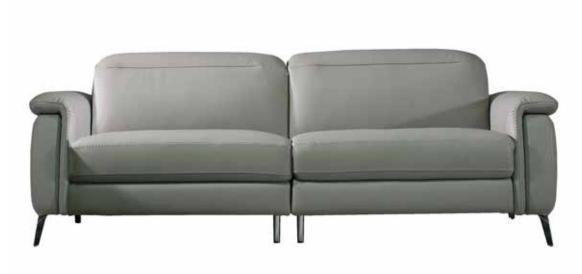

**Collection:** Siena Collection

Light Grey

Dimensions: Sofa: L87" x D46" x H40" Loveseat: L75" x D46" x H40" Colour: Light Grey

Technical Details: Novabuk cover, Water repellent with Adjustable Headrests and Armrests

(Can be Special Ordered in Different Colours)

Collection: Siena Collection

Cream

11

Ivory 45

AVOLA

Dimensions: LHF/RHF 1Arm Chair: L53" x D39" x H33"Dimensions: Sofa: L97" x D39" x H33" LHF/RHF Peninsula: L88" x D65" x H33" Colour: Cream