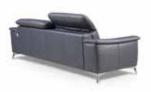

9



Light Grey

## ARIANO

Dimensions: Sofa: L88" x D39" x H33" Loveseat: L78" x D39" x H33" Colour: Dark Blue or Light Grey Technical Details: Novabuk Cover (Can be Special Ordered in Different Colours)

Collection: Siena Collection

**MADE IN ITALY** 



Niagara 35626







### ANZIO

Dimensions: Sofa: L78" x D36" x H32" Loveseat: L62" x D36" x H32"
Chair: L34" x D36" x H32"
Colour: Niagara

**Technical Details:** Full Grain Italian Leather (Can be Special Ordered in Different Colours)

Collection: Allegro Collection





Brandy 35616





## LIDO

**Dimensions:** Sofa: L77" x D37" x H31" Loveseat: L70" x D37" x H31"

Colour: Brandy

**Technical Details:** Full Grain Italian Leather (Can be Special Ordered in Different Colours)

Collection: Allegro Collection





Deep Blue 35620







## PALIANO

Dimensions: Sofa: L95" x D40.5" x H33" Loveseat: L81" x D40.5" x H33" Colour: Deep Blue

Technical Details: Full Grain Italian Leather with

Adjustable Headrests and Armrests (Can be Special Ordered in Different Colours)

Collection: Allegro Collection









Seafoam 60



## SORRENTO

Dimensions: Sofa: L88" x D43" x H40" Loveseat: L65.5" x D43" x H40"

Colour: Seafoam

Technical Details: Novabuk cover, Water

repellent

. (Can be Special Ordered in Different Colours)

Collection: Siena Collection





Dark Blue 19



S I C I L I A Dimensions: "Sofa: L89" x D39" x H39

Loveseat: L66" x D39" x S39"

Colour: Dark Blue

Technical Details: Novabuk cover, Water

repellent

(Can be Special Ordered in Different Colours)

**Collection:** Siena Collection





Light Grey



Dimensio