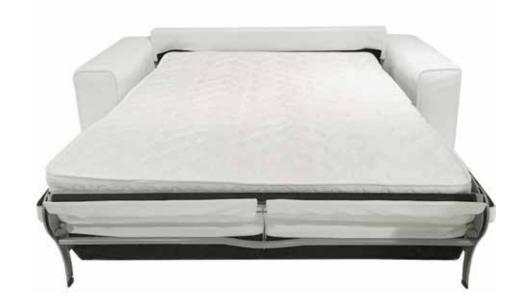

# SOFA BEDS

E D E N

Dimensions: L84" x D43"/80" x H29"/34"

Colour: Dark Grey, Light Grey, or White

Technical Details: Full Grain Leather Cover

(Can be Special Ordered in Different Colours)

Mattress Size: 75" x 55"

Collection: Allegro Collection

Light Grey

White

C A R I N A
Dimensions: L80" x D39" x H30/37"
Colour: Taupe or White **Technical Details:** Covered in Full Grain Italian Leather with Chrome Base Mattress size: 76" x 63" Collection: Siena Collection