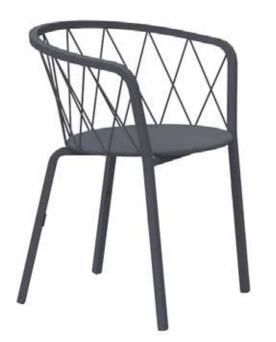

#### ALICE

Dimensions: L18" x D20" x H33" Colour: White

Technical Details: Chair, Metal frame design, Water and UV resistant material, Easy to clean Material and Metals are coated with Qualicoat thermosetting powders