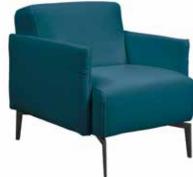

Italo Chair - a square silhouette with a concave cushion backrest that redefines outdoor sophistication. Combining style and comfort, this unique chair adds a touch of modern flair to your outdoor space. Get ready to lounge in contemporary elegance with its clean lines and avant-garde vibe.

ITALO СН **Dimensions:** L26" x D26" x H31"

Seat Height: 16.5"

Color: Light Blue, Orange, Silver, or Yellow Collection: Marinello Outdoor Collection

**MADE IN ITALY** 

Bosa is a chair designed to envelop you in its softness and lightness, an invitation to uncompromised comfort, like being cradled in a cloud of relaxation. Thanks to its lightness and convenient handle, Bosa is the perfect companion to adapt your space to your needs. Whether you want to create a cozy reading nook or simply relax, this chair follows you everywhere, in every season. Pair it with Bosa Ottoman for extra relaxation.