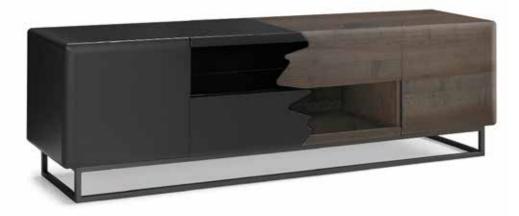

Colour: Walnut/Iron Technical Details: Solid Walnut with Iron Accent and Steel Base. 4 Doors

Collection: Oliver B Collection