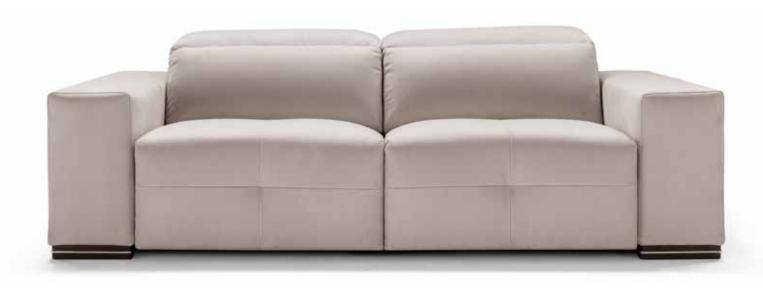

#### TREZZA O

Dimensions: L35" x D35" x H26"

Seat Height: 16" Color: Beige

The Portofino Outdoor Sofa seamlessly combines timeless grace with unparalleled comfort. With a well-built in weather-resistant frame ensuring longevity, sink into relaxation with sumptuous cushions and chic toss pillows. Elevate your outdoor haven with Portofino, where comfort intertwines with refined sophistication.

#### PORTOFINO S

Dimensions: L87" x D35" x H35"

Seat Height: 16" Color: Blue

Collection: Marinello Outdoor Collection

**MADE IN ITALY** 

#### PORTOFINO CHS

Dimensions: L73" x D35" x H35"

Seat Height: 16" Color: Blue

The Luna has a curved bean-shaped two-seater sofa convertible into a lounge seat. Luna is transformable into various configurations and fits into any space, thanks to the movable backrests that can be freely positioned on the comfortable and welcoming seat. A convenient handle makes it easy to move Luna anywhere, whether it's in the sun or shade