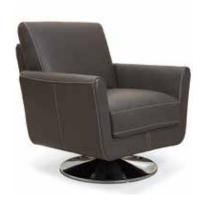

### SYRIA

**Dimensions:** L30" x D33" x H33.5" Seat Height: 18" | Arm Height: 25" Colour: Dark Grey, Light Grey, or

White

Technical Details: Swivel Chair covered in Full Grain Italian Leather.

(Can be Special Ordered in Different Colours and in 3 differnt grades)

Collection: Allegro Collection

Different Colours)

**Collection:** Siena Collection

**MADE IN ITALY** 