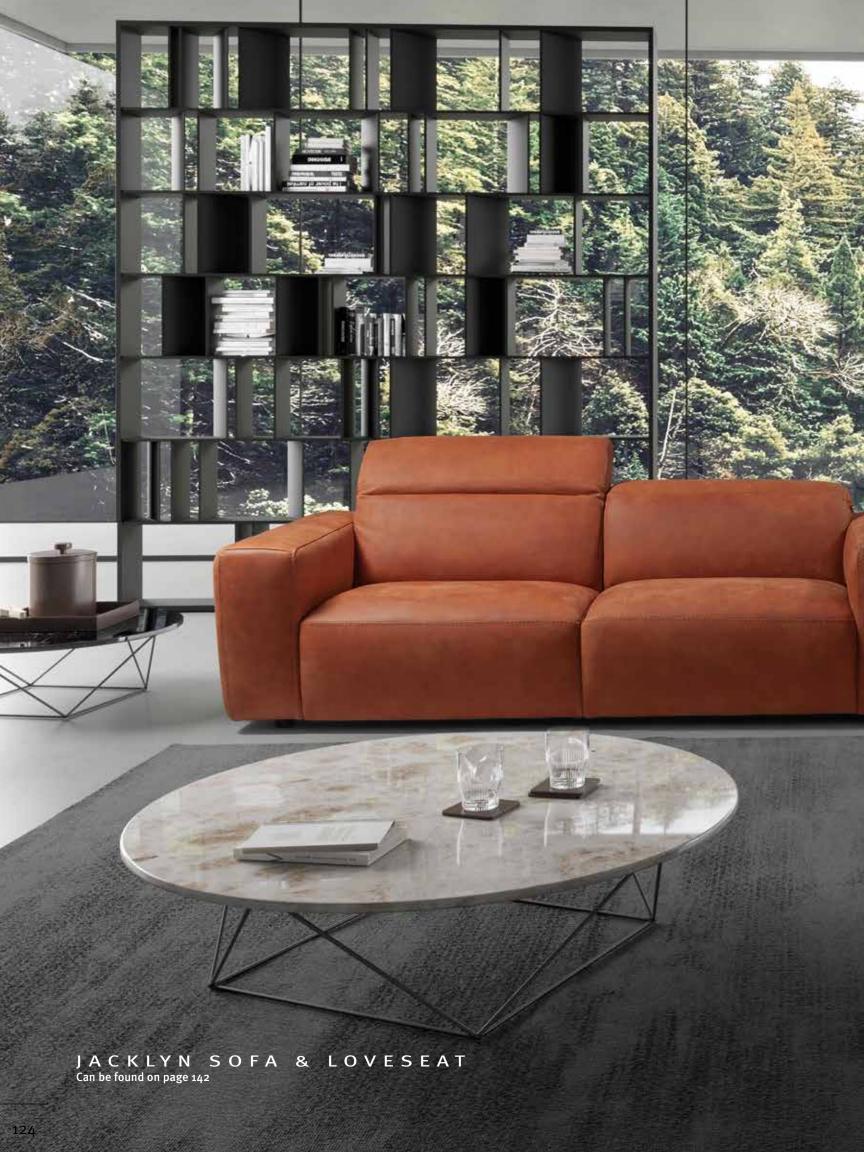

# JACKLYN

Dimensions: Sofa: L88" x D43" x H30/40" Loveseat: L72" x D43" x H30/40" Seat Dimensions: L35" x D30" x H16" Colour: Black, Grey, or Hermes

Technical Details: Full Grain Italian Leather with

Adjustable Headrests

(Can be Special Ordered in Different Colours)

**Collection:** Allegro Collection

Light Blue 73<sup>1</sup>7