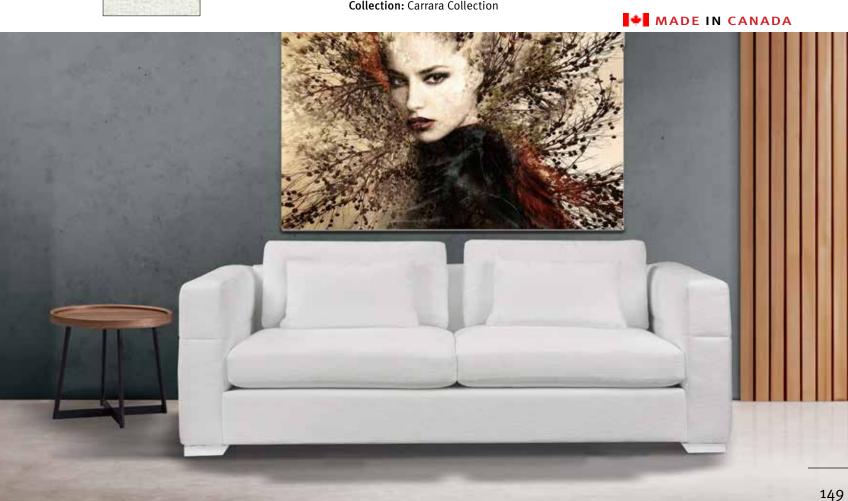

#### MASSIMO

Dimensions: L28" x D35" x H32"

Colour: Monet-Rust

Technical Details: Swivel chair with Stylish fabric cover, Spill and Stain Repellent material (Except Monet pattern), Solid Wood frame (all screwed and glued), No sag spring

construction, Self deck.

(Can be Special Ordered in Different Colours and Grades)

Collection: Carrara Collection

**I**■ MADE IN CANADA

Monet Rust o84