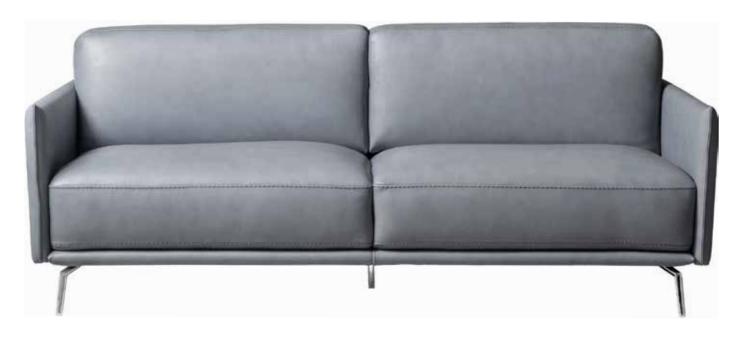

#### TREZZA O

Dimensions: L35" x D35" x H26"

Seat Height: 16" Color: Beige

The Portofino Outdoor Sofa seamlessly combines timeless grace with unparalleled comfort. With a well-built in weather-resistant frame ensuring longevity, sink into relaxation with sumptuous cushions and chic toss pillows. Elevate your outdoor haven with Portofino, where comfort intertwines with refined sophistication.

#### PORTOFINO S

Dimensions: L87" x D35" x H35"

Seat Height: 16" Color: Blue

Collection: Marinello Outdoor Collection

**MADE IN ITALY** 