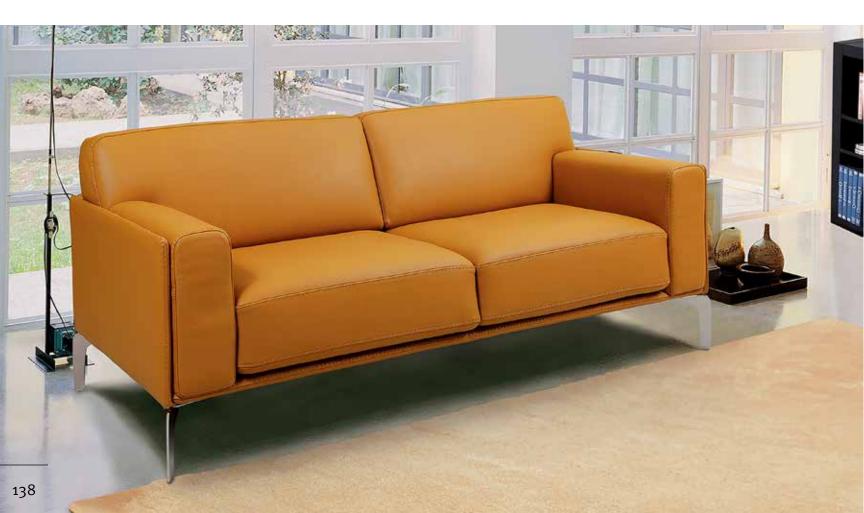

#### TREZZA O

Dimensions: L35" x D35" x H26"

Seat Height: 16" Color: Beige

The Portofino Outdoor Sofa seamlessly combines timeless grace with unparalleled comfort. With a well-built in weather-resistant frame ensuring longevity, sink into relaxation with sumptuous cushions and chic toss pillows. Elevate your outdoor haven with Portofino, where comfort intertwines with refined sophistication.

#### PORTOFINO S

Dimensions: L87" x D35" x H35"

Seat Height: 16" Color: Blue

Collection: Marinello Outdoor Collection

**MADE IN ITALY** 

#### PORTOFINO CHS

Dimensions: L73" x D35" x H35"

Seat Height: 16" Color: Blue

The Luna has a curved bean-shaped two-seater sofa convertible into a lounge seat. Luna is transformable into various configurations and fits into any space, thanks to the movable backrests that can be freely positioned on the comfortable and welcoming seat. A convenient handle makes it easy to move Luna anywhere, whether it's in the sun or shade