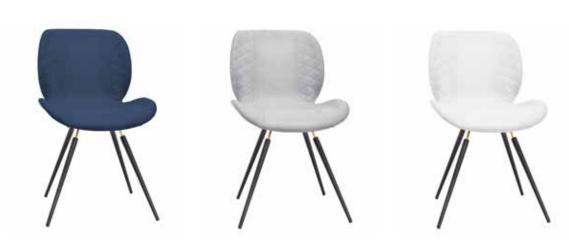

#### SEAN-B

**Dimensions:** L18" x D23" x H42" **Colour:** Dark Blue, Light Grey, or

White

**Technical Details:** Black Metal Legs with Gold accent **Collection:** Savona Collection

#### SEAN-C

**Dimensions:** L18" x D23" x H37" **Colour:** Dark Blue, Light Grey, or

White

**Technical Details:** Black Metal Legs with Gold accent **Collection:** Savona Collection

#### SEAN-GB

Dimensions: L18" x D23" x H35-45" Colour: Dark Blue, Light Grey, or

White

**Technical Details:** Black Metal Base with Gold accent **Collection:** Savona Collection