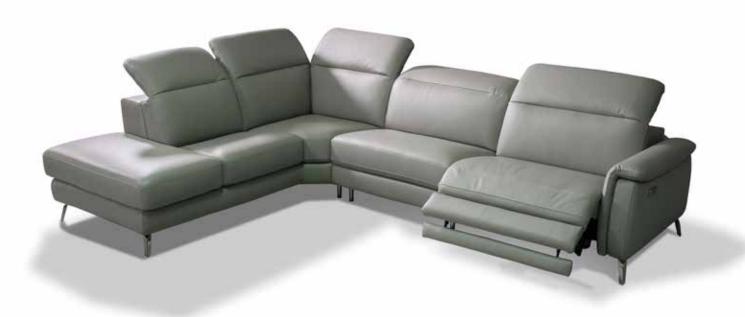

VANIA

Dark Grey (with contrast sitiching)
Seat Height: 18" | Arm Height: 25"
Colour: Cuoio, Dark Grey, Light Grey, or White
Technical Details: Full Grain Italian Leather
Cover with Chrome Legs
(Can be Special Ordered in Different Colours and in 3 differnt grades)
Collection: Allegro Collection

Collection: Duomo Collection

Light Grey 35602

Pavone 35615

EROS

Dimensions: L26" x D35" x H29" Colour: Dark Grey, Light Grey, Pavone, or White Technical Details: Full Grain Italian Leather Cover with Aluminum Legs (Can be Special Ordered in Different Colours and in 3 differnt grades) Collection: Allegro Collection

### SYRIA

**Dimensions:** L30" x D33" x H33.5" Seat Height: 18" | Arm Height: 25" Colour: Dark Grey, Light Grey, or

White

Technical Details: Swivel Chair covered in Full Grain Italian Leather.

(Can be Special Ordered in Different Colours and in 3 differnt grades)

#### ASTON

Dimensions: L29" x D29" x H44" Seat Height: 18.5" | Arm Height: 26" Colour: Beige, Grey, or White

Technical Details: Recliner Chair Covered in Full Grain Italian Leather with Swivel Base (Can be Special Ordered in Different Colours)

## MAYA

Dimensions: L30" x D33" x H45"
Seat Height: 18.5" | Arm Height: 26"
Colour: Beige, Grey, or White
Technical Details: Recliner Chair Covered in Full
Grain Italian Leather with Swivel Base (Can be Special Ordered in Different Colours) Collection: Allegro Collection