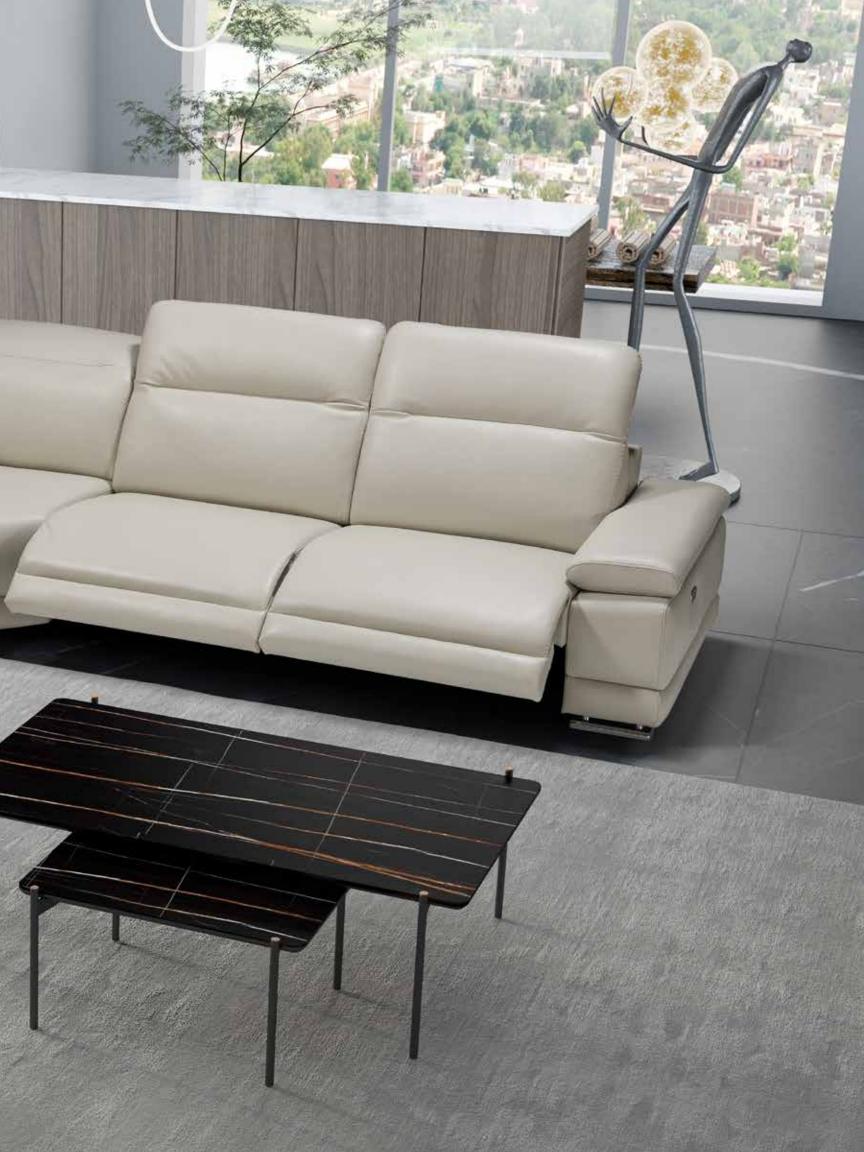

#### TREZZA O

Dimensions: L35" x D35" x H26"

Seat Height: 16" Color: Beige

The Portofino Outdoor Sofa seamlessly combines timeless grace with unparalleled comfort. With a well-built in weather-resistant frame ensuring longevity, sink into relaxation with sumptuous cushions and chic toss pillows. Elevate your outdoor haven with Portofino, where comfort intertwines with refined sophistication.

#### PORTOFINO S

Dimensions: L87" x D35" x H35"

Seat Height: 16" Color: Blue

Collection: Marinello Outdoor Collection

**MADE IN ITALY** 

#### PORTOFINO CHS

Dimensions: L73" x D35" x H35"

Seat Height: 16" Color: Blue

The Luna has a curved bean-shaped two-seater sofa convertible into a lounge seat. Luna is transformable into various configurations and fits into any space, thanks to the movable backrests that can be freely positioned on the comfortable and welcoming seat. A convenient handle makes it easy to move Luna anywhere, whether it's in the sun or shade