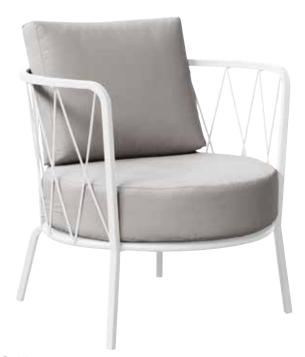

## LUCY ACHR

Dimensions: L32" x D32" x H30" | Seat Height: 17"

Colour: Grey or Mud Grey

**Technical Details:** Metal Frame with rope and cushions, Water and UV resistant material, Easy to clean Material and Metals are coated with Qualicoat thermosetting powders **Collection:** Italian Garden Collection