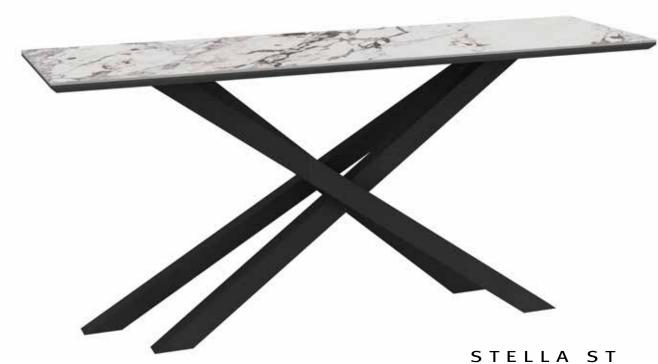

### STELLA ET L

Dimensions: L23" x D23" x H15"

Colour: Grigio Munari

Technical Details: Solid ash top and legs in

Grigio Munari

Collection: Oliver B Collection

#### STELLA CT

Dimensions: L43" x D43" x H18"

Colour: Onyx White

Technical Details: Shiny Ceramic top with Solid

ash legs in Grigio Munari

Collection: Oliver B Collection

MADE IN ITALY

#### STELLA ET S

Dimensions: L23" x D23" x H21"

Colour: Grigio Carnico

Technical Details: Shiny Ceramic top with Solid

ash legs in Grigio Munari Collection: Oliver B Collection

**MADE IN ITALY** 

Dimensions: L62" x D18" x H30" Colour: Capraia or Sodalite Blue