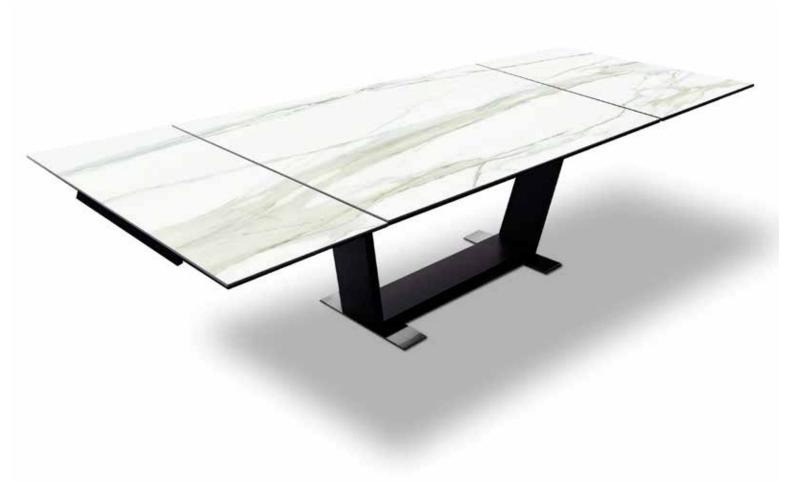

**Collection:** Giorgio Collection

Dimensions: L79" x D43" x H30" /L87" x D43" x H30" /L95" x D43" x H30" Top options: Bianco Statuario Matt, Etoile De Rex, Reves De Rex

Technical Details: Ceramic top & Black base

Collection: Oliver B Collection