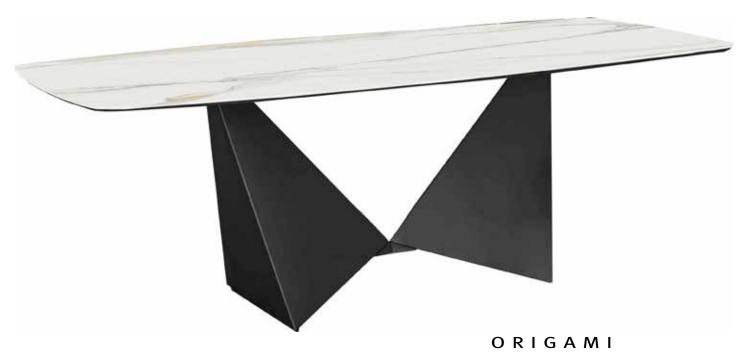

: Walnut

Technical Details: Solid Walnut top with Live Edge Veneered

Walnut Top with Black base Collection: Oliver B Collection

**MADE IN ITALY** 



### Bellini DINING ROOM

1. MANTA DINING TABLE
Can be found on page 7

2. FEBE DINING CHAIR Can be found on page 65

3. LAURA SIDEBAORD Can be found on page 43



#### DINING TABLES



#### GIAN DT

**Dimensions:** L79" x D43" x H30" / L87" x D43" x H30" / L95" x D43" x H30 **Colour:** As shown

**MADE IN ITALY** 

Technical Details: Solid Wild Ash Top 2.4" straight edge with

Dark Wild Ash Base

Collection: Oliver B Collection



#### ARPA

**Dimensions:** L87" x D39/44" x H30"

Colour: Noire Desire

**Technical Details:** Beveled Starfire Glass Top 15mm (Extra Clear) & Anthracite Steel Base

Collection: Giorgio Collection

















Dimensions: L87" x D43" x H30"/L95" x D43" x H30" Colour: White Calacatta Gold Lucido Technical Details: Ceramic Top with metal base

**Collection:** Giorgio Collection







Dimensions: L79" x D43" x H30" /L87" x D43" x H30" /L95" x D43" x H30" Top options: Bianco Statuario Matt, Etoile De Rex, Reves De Rex

Technical Details: Ceramic top & Black base

Collection: Oliver B Collection





### IBIZA DT

Dimensions: L79" x D43" x H30" /L87" x D43" x H30" /L95" x D43" x H30 Top options: Bianco Statuario Matt, Etoile De Rex, Reves De Rex Bleu

**Technical Details:** Cermaic Top with Metal base

Collection: Oliver B Collection

### **TOP OPTIONS**

Bianco Statuario White



Etoile De Rex





Reves De Rex Bleu

**MADE IN ITALY** 





### ZETA

Dimensions: L79" x D44" x H30" / L87" x D44" x