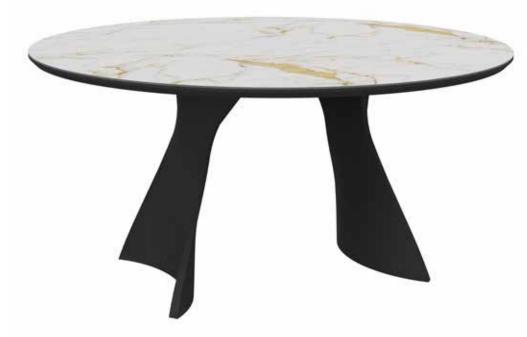

#### MARINELLO OUTDOOR/INDOOR

AMORE

 $B_{Page 7}$  S A

GIA Page 5

Game Bright Orange 39

The Amore Collection, a marriage of love and opulence for your outdoor retreat. Encompassing a sofa, chair, left/right-hand chaise, each piece exudes comfort and grace. Elevate your al fresco experience with this romantic and chic collection, transforming your space into a sanctuary of stylish indulgence.

#### AMORE CH

Dimensions: L31" x D32" x H32"

Seat Height: 16" Color: Silver

**Collection:** Marinello Outdoor Collection

**MADE IN ITALY** 

#### AMORE S

Dimensions: L76" x D32" x H32"

Seat Height: 16" Color: Silver

**Collection:** Marinello Outdoor Collection

#### AMORE CHS

Dimensions: L60" x D32" x H32"

Seat Height: 16" Color: Silver

Recreate the best of the oriental gardens with the Trezza Collection. Inspired in clean lines and defined shapes, Trezza sits in a sleek teak wooden base supporting perfectly aligned square cushions. Transform your outdoor into your own Zen Garden with Trezza.