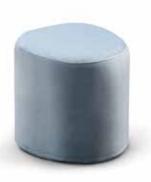

# COMPUTER DESKS

T E S L A - 2
Dimensions: L63"x D28" x H30"

Colour: Brown Oak, Walnut, or White High

Gloss

Technical Details: Cabinet with 3 Drawers, and

Stainless Steel Leg

Collection: Duomo Collection

CARMEN L
Dimensions: L46" x D39" x H16"
Colour: Dark Grey, Orange, or Yellow
Technical Details: Lune Shape Ottoman
Upholstered in Soft Microfiber
Collection: Duomo Collection

CARMEN S

Dimensions: L21" x D16" x H16"
Colour: Dark Grey, Light Grey, Orange, or Yellow
Technical Details: Cylinder Shape Ottoman
Upholstered in Soft Microfiber
Collection: Duomo Collection

**MADE IN ITALY** 