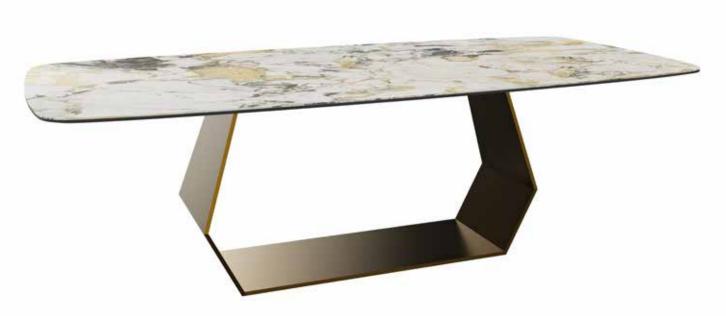

x D43" x H30" / L95" x D43" x H30 **Colour:** As shown

**MADE IN ITALY** 

Technical Details: Solid Wild Ash Top 2.4" straight edge with

Dark Wild Ash Base

Collection: Oliver B Collection



#### ARPA

**Dimensions:** L87" x D39/44" x H30"

Colour: Noire Desire

**Technical Details:** Beveled Starfire Glass Top 15mm (Extra Clear) & Anthracite Steel Base

Collection: Giorgio Collection

















Dimensions: L87" x D43" x H30"/L95" x D43" x H30" Colour: White Calacatta Gold Lucido Technical Details: Ceramic Top with metal base

**Collection:** Giorgio Collection







Dimensions: L79" x D43" x H30" /L87" x D43" x H30" /L95" x D43" x H30" Top options: Bianco Statuario Matt, Etoile De Rex, Reves De Rex

Technical Details: Ceramic top & Black base

Collection: Oliver B Collection





### IBIZA DT

Dimensions: L79" x D43" x H30" /L87" x D43" x H30" /L95" x D43" x H30 Top options: Bianco Statuario Matt, Etoile De Rex, Reves De Rex Bleu

**Technical Details:** Cermaic Top with Metal base

Collection: Oliver B Collection

### **TOP OPTIONS**

Bianco Statuario White



Etoile De Rex





Reves De Rex Bleu

**MADE IN ITALY** 





### ZETA

Dimensions: L79" x D44" x H30" / L87" x D44" x H30" / L95" x D44" x H30"
Top options: Walnut
Technical Details: Solid Walnut wood with an oil rub finish

**Leg options:** Anthracite or Iron **Collection:** Oliver B Collection

MADE IN ITALY









### PALERMO

**Dimensions:** Dia 59" x 30" **Colour:** Sahara Noir, Capraia, or Golden White Technical Details: Ceramic Top with Grigio

Munari base

Collection: Oliver B Collection





###