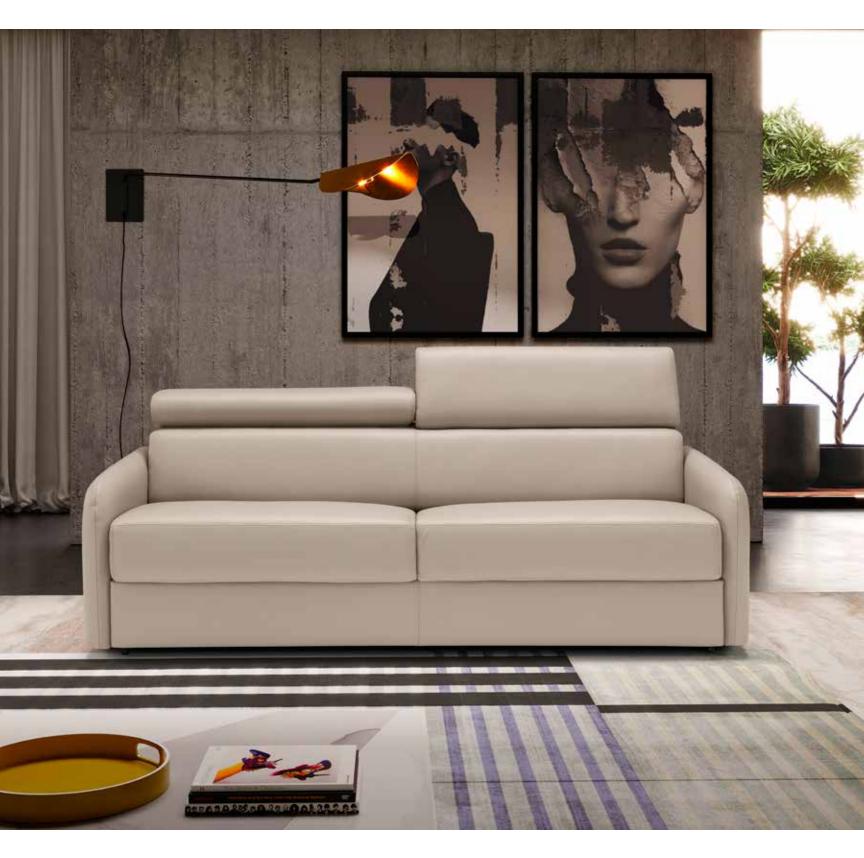

VANIA

Dark Grey (with contrast sitiching)
Seat Height: 18" | Arm Height: 25"
Colour: Cuoio, Dark Grey, Light Grey, or White
Technical Details: Full Grain Italian Leather
Cover with Chrome Legs
(Can be Special Ordered in Different Colours and in 3 differnt grades)
Collection: Allegro Collection

Collection: Duomo Collection

Light Grey 35602

Pavone 35615

EROS

Dimensions: L26" x D35" x H29" Colour: Dark Grey, Light Grey, Pavone, or White Technical Details: Full Grain Italian Leather Cover with Aluminum Legs (Can be Special Ordered in Different Colours and in 3 differnt grades) Collection: Allegro Collection

**MADE IN ITALY** 

Dark Grey (with contrast sitiching)

White

Dark Grey (with contrast sitiching) 35607

Light Grey 35602

35612