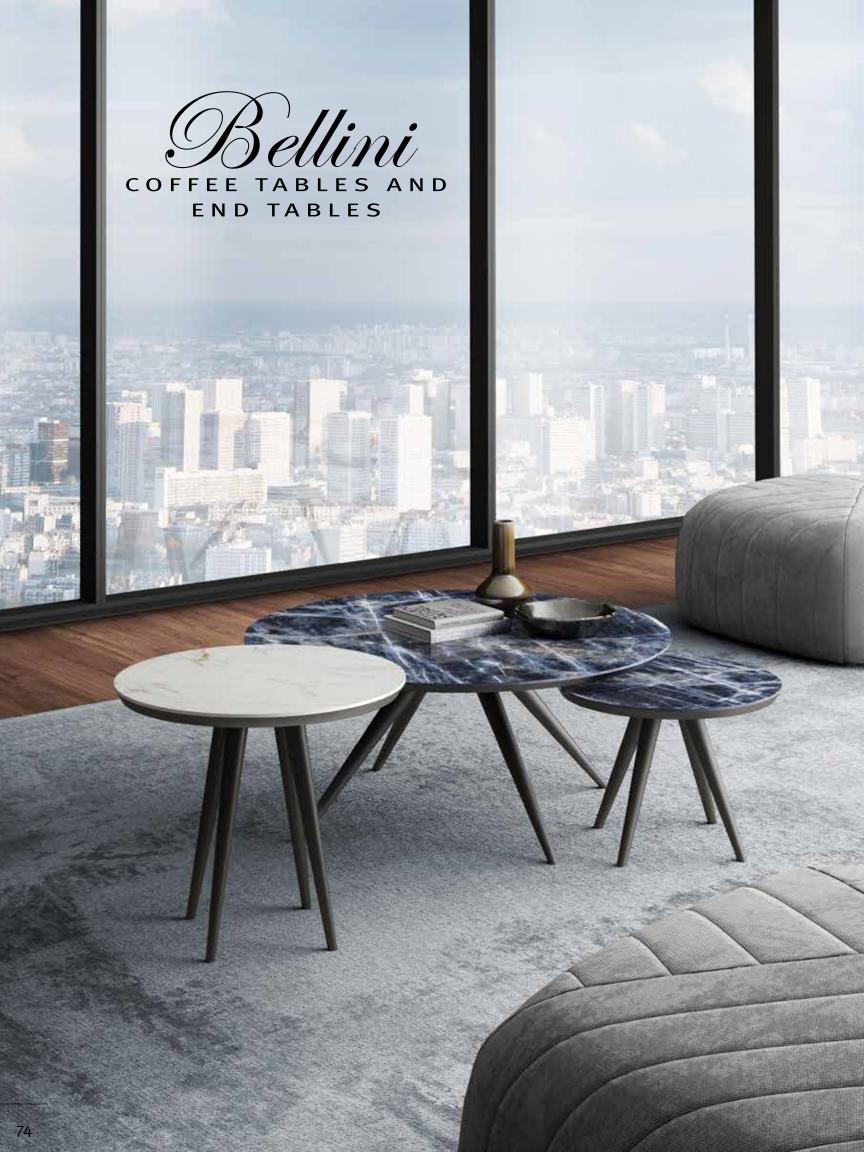

#### Modern Living & Italian Home

| Accent Chairs                | Pg. 109 |
|------------------------------|---------|
| Art                          | Pg.220  |
| Accessories                  | Pg.190  |
| Barstools                    | Pg.54   |
| Bar Tables                   | Pg. 60  |
| Cabinet and Sideboards       | Pg.40   |
| Coffee Tables and End Tables | Pg.74   |
| Computer Desks               | Pg.105  |
| Dining Chairs                | Pg.62   |
| Dining Tables                | Pg. 6   |
| Extension Dining Tables      | Pg. 28  |
| Outdoor Furniture            | Pg.193  |
| Sofa Beds                    | Pg. 120 |
| Sofas                        | Pg.124  |
| Sectionals                   | Pg.161  |
| TV Stands                    | Pg.172  |