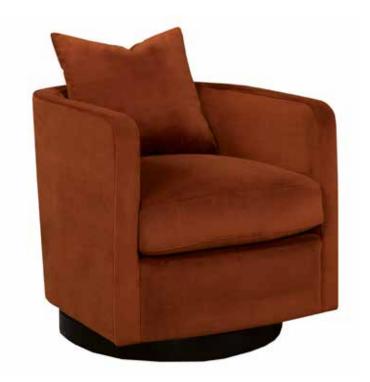

SHAPE

Dimensions: L23" x D22" x H32" Colour: Anthracite, Red, Tan, or White

Leg Options. Leg Options: Anthracite or Walnut

Technical Details: Solid Polyurethane Seat with Multiple

A L O E
Dimensions: L18" x D23" x H38"
Colour: Anthracite, Black, Grey, Tan, or White
Technical Details: Leather Seat with Leather
Covered Legs
Collection: Oliver B Collection