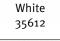

Cuoio 35608

Dark Grey (with contrast sitiching)

White 35612

A L E S S I A

Dimensions: Sofa: L83" x D35" x H30"

Loveseat: L71" x D35" x H30"

Colour: Cuoio, Dark Grey, or White

Technical Details: Covered in Full Grain Italian

Leather with Chrome Base

(Can be Special Ordered in Different Colours)

Collection: Allegro Collection

Sabbia 35601

VICTORIA
Dimensions: Sofa: L82" x D43" x H32"
Loveseat: L66" x D43" x H32"

Colour: Sabbia

Technical Details: Full Grain Italian Leather (Can be Special Ordered in Different Colours)