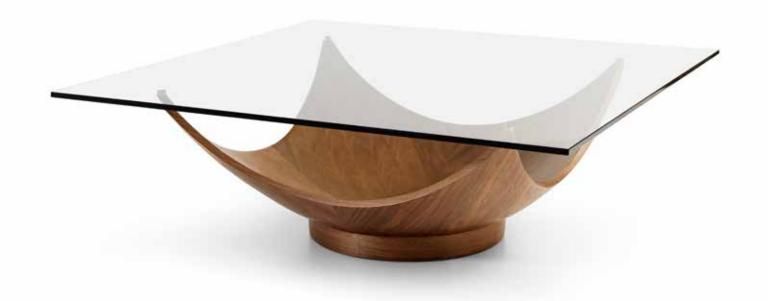

#### SAFARI CT

**Dimensions:** L43"x D43" x H17" /L51" x D51" x H17"

Colour: Natural

Technical Details: Natural Wood, Driftwood

with 12mm Tempered Glass Collection: Imperiale Collection

#### SAFARI ET

Dimensions: L20"x D20" x H20"

Colour: Natural

Technical Details: Natural Wood, Driftwood

with 12mm Tempered Glass **Collection**: Imperiale Collection

### SAFARI ST

Dimensions: L55"x D16" x H32"

Colour: Natural

Technical Details: Natural Driftwood on Wooden Base with 12mm Clear Tempered Glass Top with Flat Polished Finish Collection: Imperiale Collection