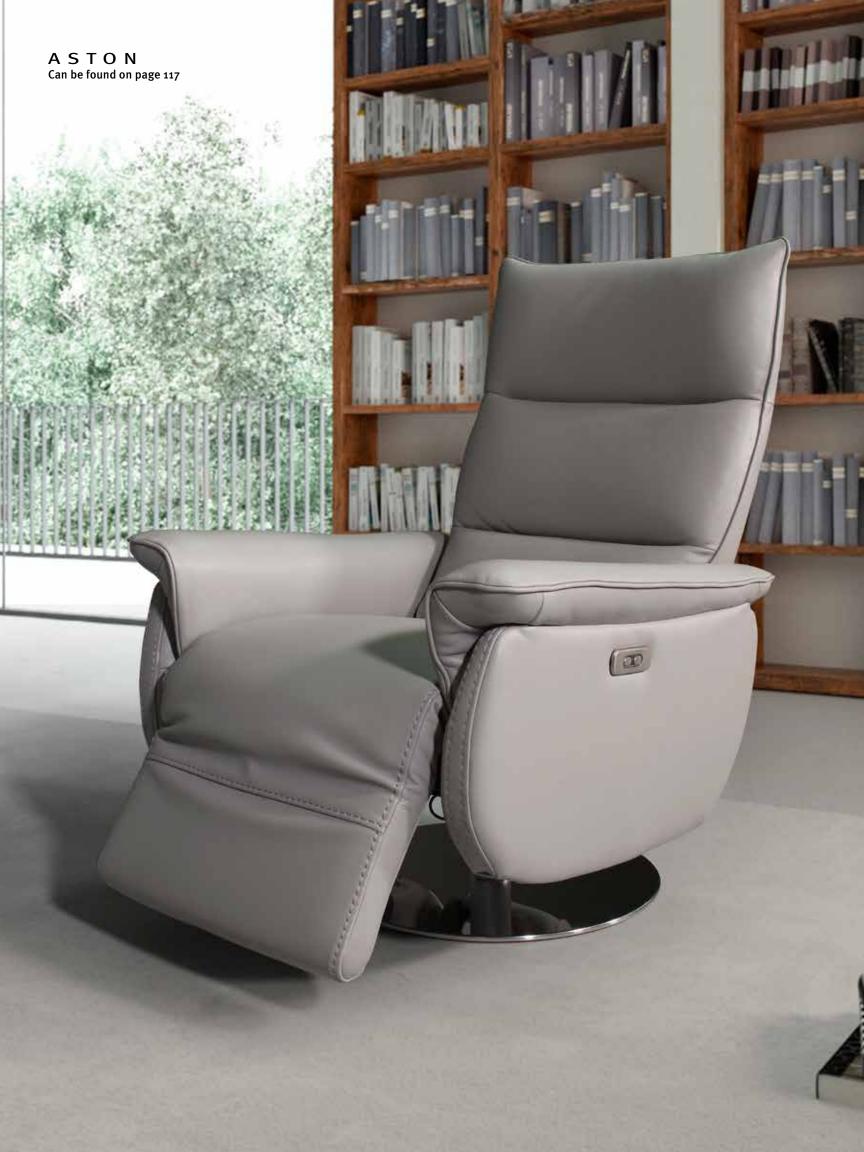

#### ASTON

Dimensions: L29" x D29" x H44" Seat Height: 18.5" | Arm Height: 26" Colour: Beige, Grey, or White

Technical Details: Recliner Chair Covered in Full Grain Italian Leather with Swivel Base (Can be Special Ordered in Different Colours)

Collection: Allegro Collection

Beige 50855

Grey 50865