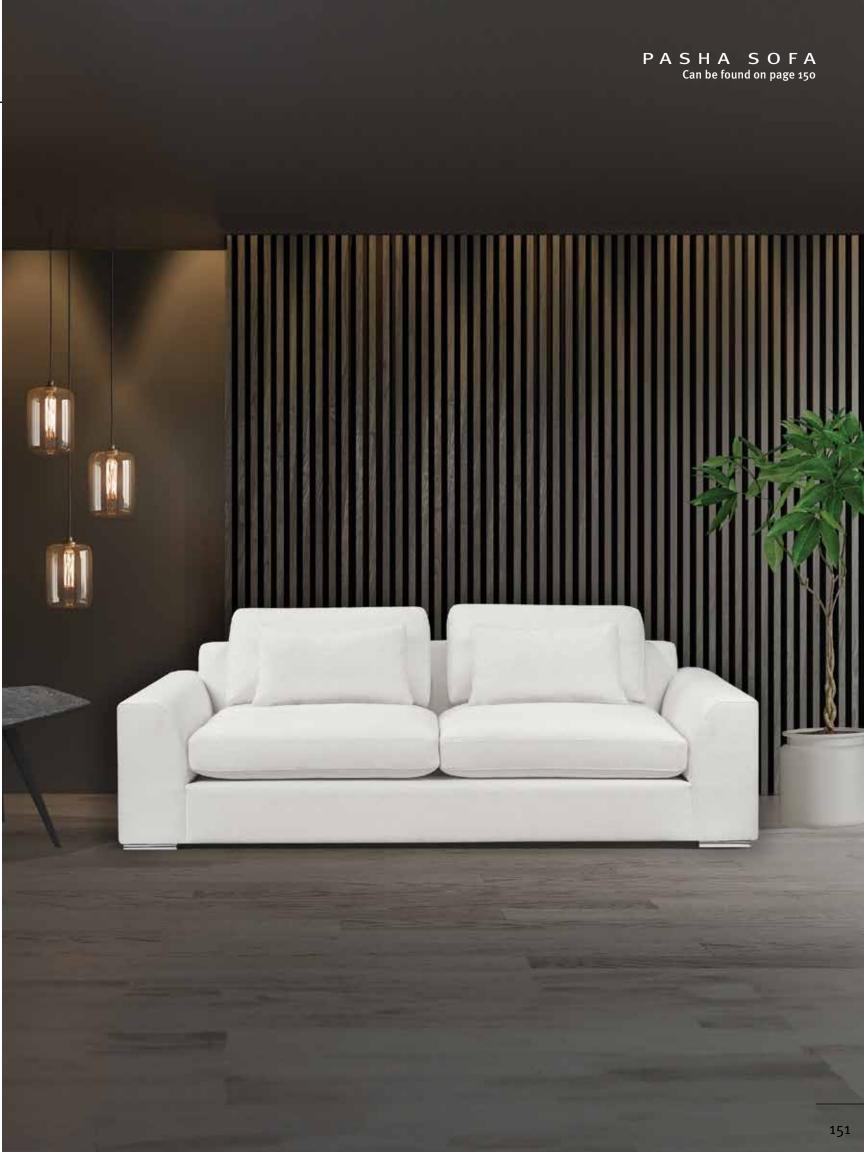

### PASHA

Dimensions: Sofa: L90" x D40" x H34"

Loveseat: L63" x D40" x H34" Arm Height: 23" | Seat Depth: 24" | Seat Length: 34" Colour: Hailey-Snow

Technical Details: Stylish fabric cover, Spill and Stain Repellent material (Except Monet pattern), Solid Wood frame (all screwed and glued), No sag spring construction, Self deck, Polished legs. Included with 2 kidney pillows (Down filled).

(Can be Special Ordered in Different Colours and Grades)

Collection: Carrara Collection

Monet Peacock 760

FIONA

Dimensions: L92" x D41" x H32"

Seat Height: 17"

Colour: Monet Peacock

Technical Details: Stylish fabric cover, Spill and Stain Repellent material (Except Monet pattern), Solid Wood frame (all screwed and glued), No sag spring construction, Self deck. Included with 2 toss pillows (Down filled).