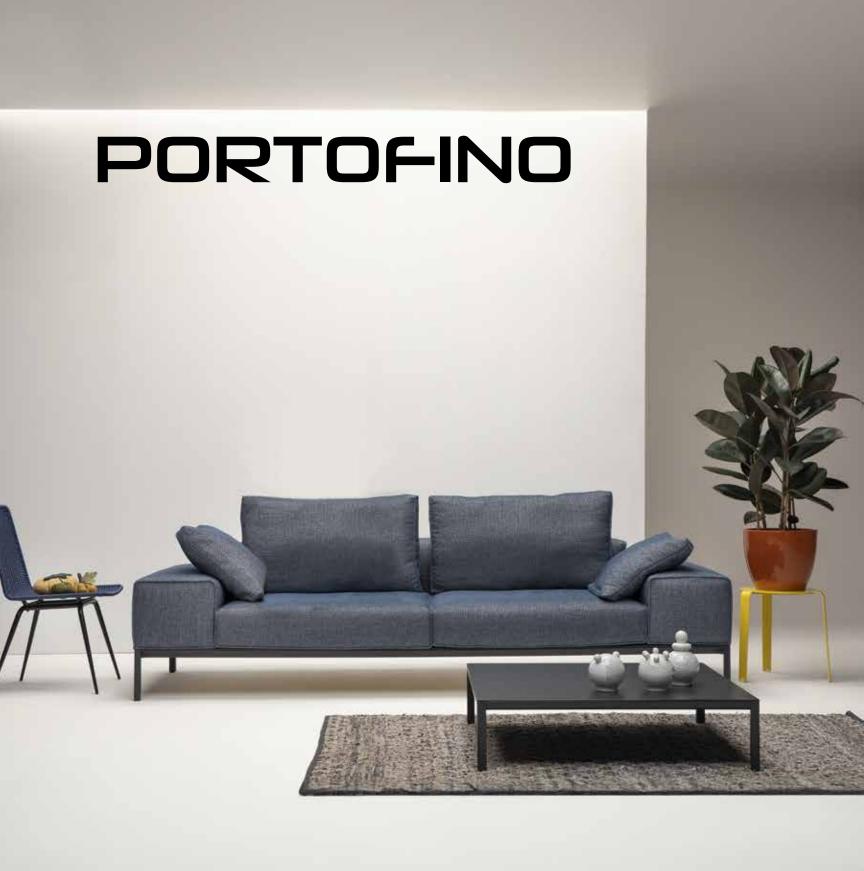

#### TREZZA O

Dimensions: L35" x D35" x H26"

Seat Height: 16" Color: Beige

The Portofino Outdoor Sofa seamlessly combines timeless grace with unparalleled comfort. With a well-built in weather-resistant frame ensuring longevity, sink into relaxation with sumptuous cushions and chic toss pillows. Elevate your outdoor haven with Portofino, where comfort intertwines with refined sophistication.

#### PORTOFINO S

Dimensions: L87" x D35" x H35"

Seat Height: 16" Color: Blue

Collection: Marinello Outdoor Collection

**MADE IN ITALY** 

#### PORTOFINO CHS

Dimensions: L73" x D35" x H35"

Seat Height: 16" Color: Blue

The Luna has a curved bean-shaped two-seater sofa convertible into a lounge seat. Luna is transformable into various configurations and fits into any space, thanks to the movable backrests that can be freely positioned on the comfortable and welcoming seat. A convenient handle makes it easy to move Luna anywhere, whether it's in the sun or shade