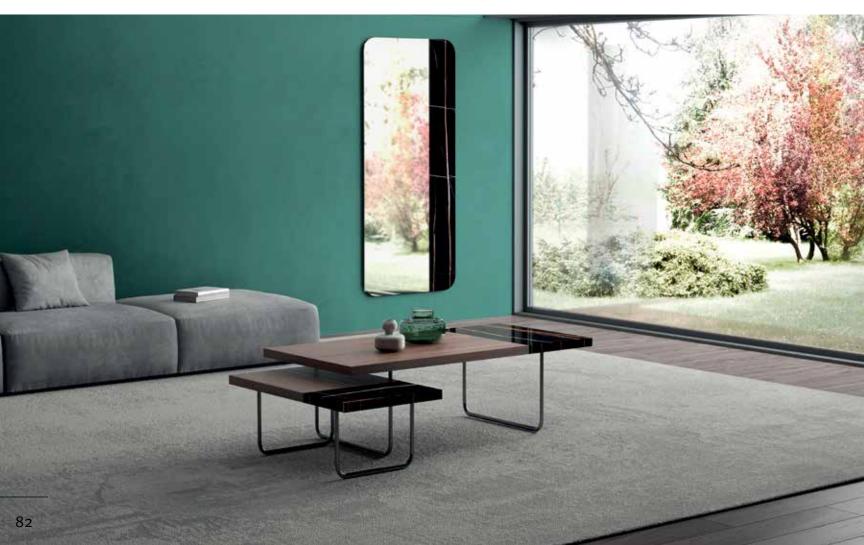

#### MARINELLO OUTDOOR/INDOOR

AMORE

 $B_{Page 7}$  S A

GIA Page 5

Gia Chair - An invitation to unwind in an oasis of style where its rounded contours effortlessly fuse comfort with contemporary allure. Fashioned from resilient materials, its minimalist design injects a dash of refinement into your outdoor sanctuary.

GIA CH

Dimensions: L28" x D25" x H29"

Seat Height: 16.5"

Color: Blue, Gold, Green, or Red Collection: Marinello Outdoor Collection

**MADE IN ITALY** 

Natte Orange

Natte

Light Blue