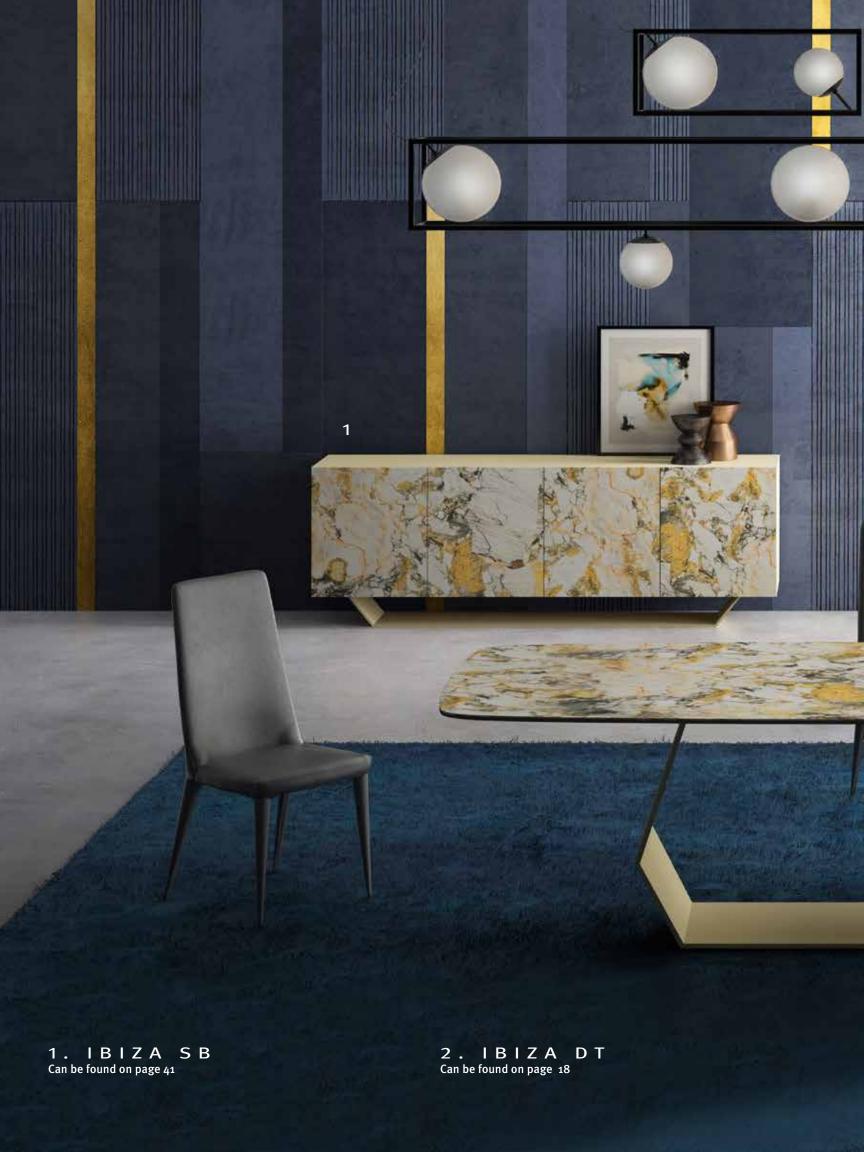

### IBIZA DT

Dimensions: L79" x D43" x H30" /L87" x D43" x H30" /L95" x D43" x H30 Top options: Bianco Statuario Matt, Etoile De Rex, Reves De Rex Bleu

**Technical Details:** Cermaic Top with Metal base

Collection: Oliver B Collection

### **TOP OPTIONS**

Bianco Statuario White

Etoile De Rex

Reves De Rex Bleu

**MADE IN ITALY** 