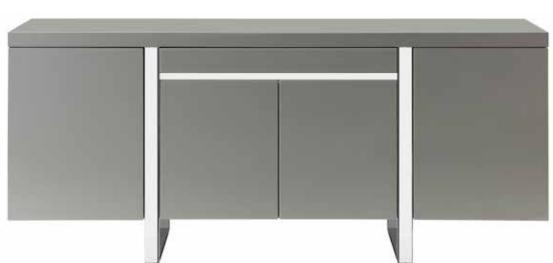

#### SIERRA

Dimensions: L71" x D18" x H31" Colour: Grey or White Technical Details: High Gloss Lacquer, 1 Drawer and 4 Soft Close Doors, Clear Glass Shelves, Chrome Front Accent and Legs Collection: Duomo Collection