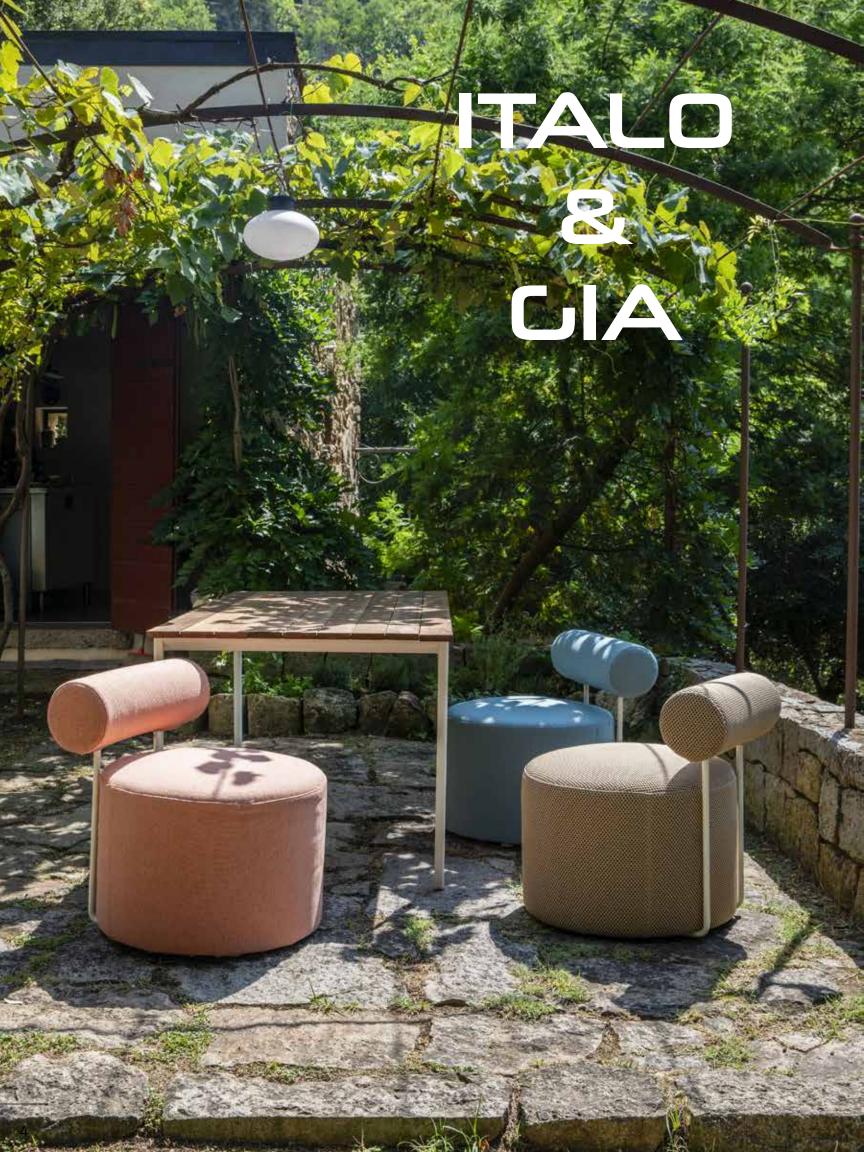

Gia Chair - An invitation to unwind in an oasis of style where its rounded contours effortlessly fuse comfort with contemporary allure. Fashioned from resilient materials, its minimalist design injects a dash of refinement into your outdoor sanctuary.

Italo Chair - a square silhouette with a concave cushion backrest that redefines outdoor sophistication. Combining style and comfort, this unique chair adds a touch of modern flair to your outdoor space. Get ready to lounge in contemporary elegance with its clean lines and avant-garde vibe.