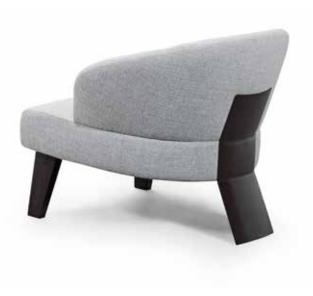

Gia Chair - An invitation to unwind in an oasis of style where its rounded contours effortlessly fuse comfort with contemporary allure. Fashioned from resilient materials, its minimalist design injects a dash of refinement into your outdoor sanctuary.

GIA CH

Dimensions: L28" x D25" x H29"

Seat Height: 16.5"

Color: Blue, Gold, Green, or Red Collection: Marinello Outdoor Collection

**MADE IN ITALY** 

Natte Orange

Natte

Light Blue