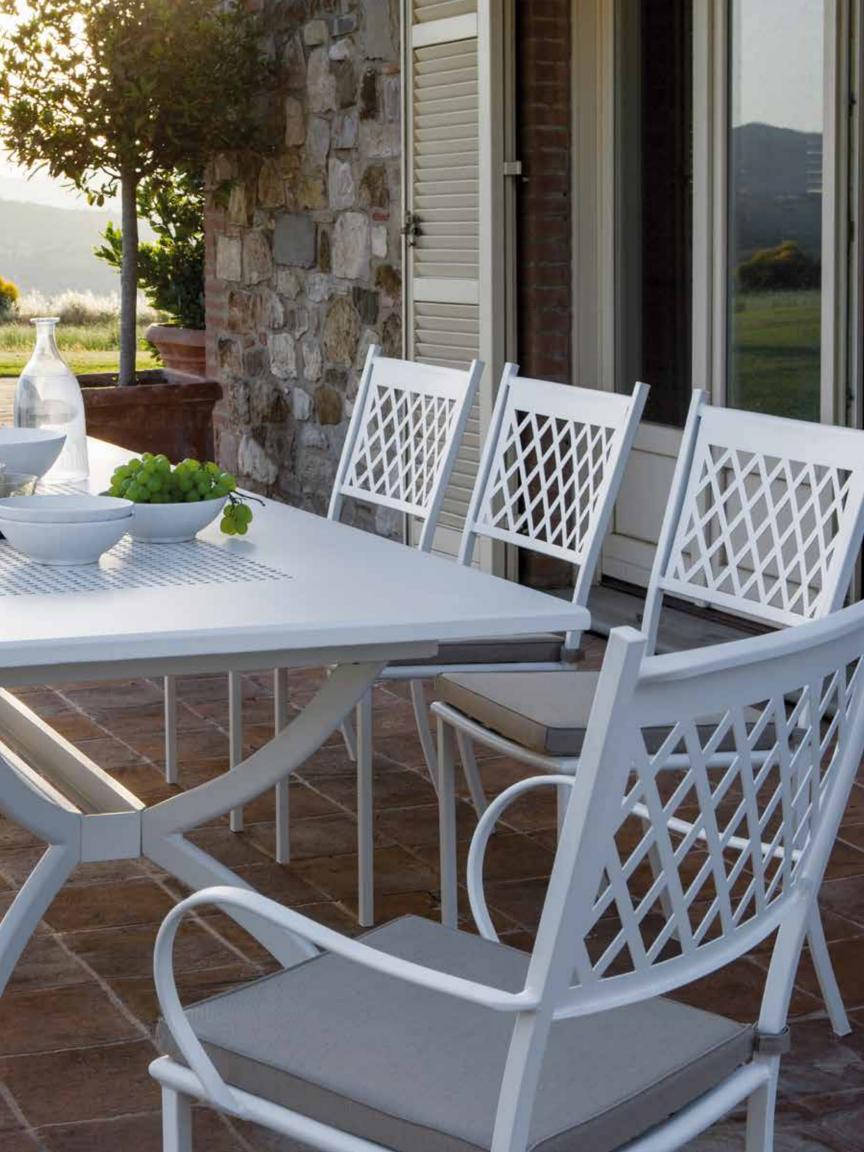

Gia Chair - An invitation to unwind in an oasis of style where its rounded contours effortlessly fuse comfort with contemporary allure. Fashioned from resilient materials, its minimalist design injects a dash of refinement into your outdoor sanctuary.

Italo Chair - a square silhouette with a concave cushion backrest that redefines outdoor sophistication. Combining style and comfort, this unique chair adds a touch of modern flair to your outdoor space. Get ready to lounge in contemporary elegance with its clean lines and avant-garde vibe.