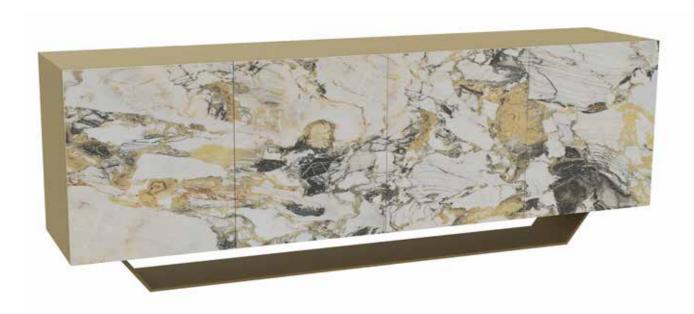

# OBLIQUE DINING TABLE

**BODY** Dark Ash

DOORS Bianco Statuario White

FORMA

Dimensions: L79" x D18" x H30" Colour: Dark Ash/White

Technical Details: Dark Ash Body with White Ceramic Doors

Collection: Oliver B Collection