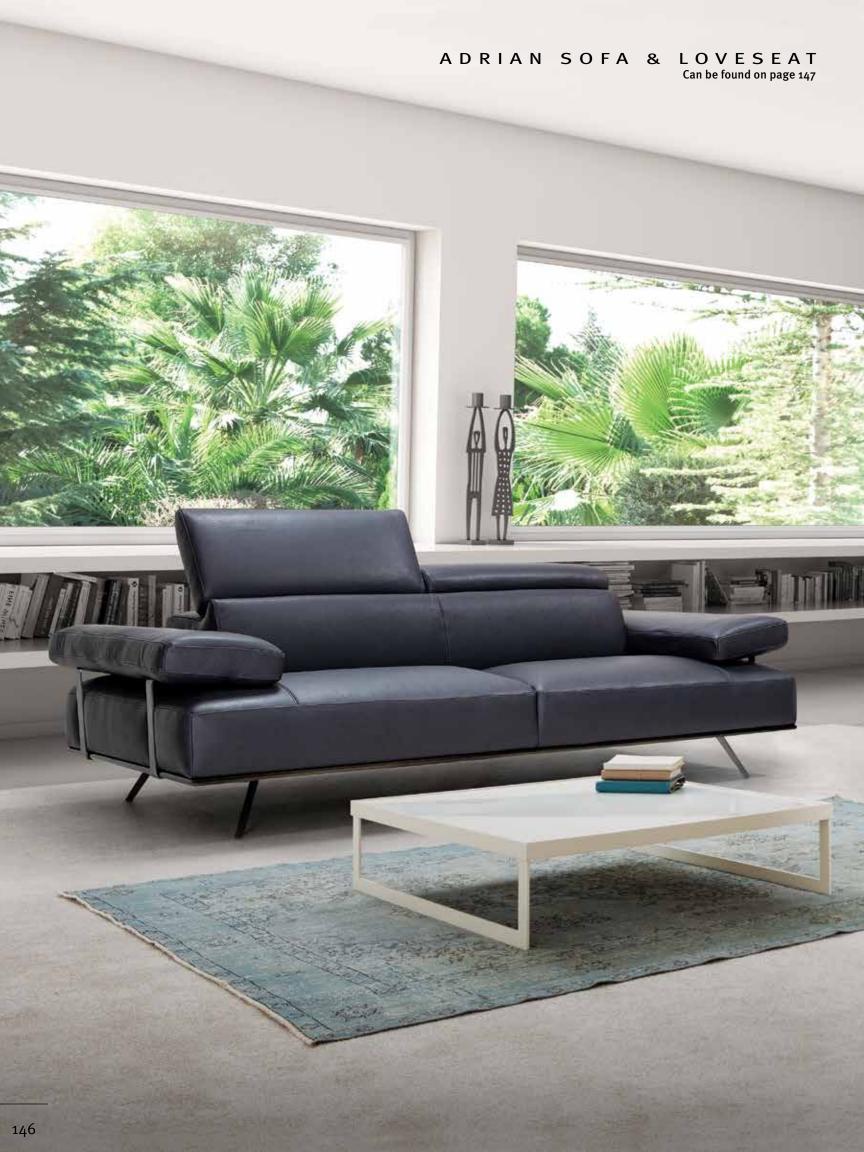

## ADRIAN

**Dimensions:** Sofa: L88" x D44" x H30/40" Loveseat: L74" x D44" x H30/40" Colour: Anthracite or Silverfox

Technical Details: Full Grain Italian Leather with Adjustable Headrests and Armrests.

(Can be Special Ordered in Different Colours)

**Collection:** Siena Collection

Anthracite Dandy 05

Silverfox Dandy 01