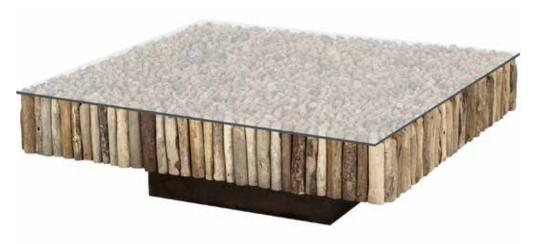

#### SAFARI CT

**Dimensions:** L43"x D43" x H17" /L51" x D51" x H17"

Colour: Natural

Technical Details: Natural Wood, Driftwood

with 12mm Tempered Glass Collection: Imperiale Collection

### SAFARI ST

Dimensions: L55"x D16" x H32"

Colour: Natural

Technical Details: Natural Driftwood on Wooden Base with 12mm Clear Tempered Glass Top with Flat Polished Finish Collection: Imperiale Collection