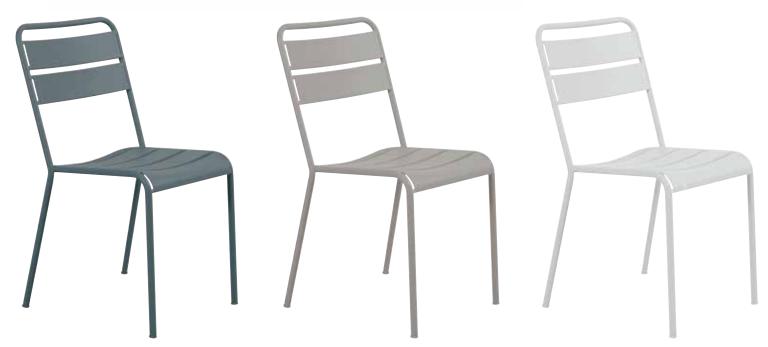

#### MARINELLO OUTDOOR/INDOOR

AMORE

 $B_{Page 7}$  S A

GIA Page 5

#### MARINELLO OUTDOOR/INDOOR

ITALO

 $L_{Page 15}$  N A

 $P_{\text{Page } 17}$  N Z A

#### MARINELLO OUTDOOR/INDOOR

 $\underset{\mathsf{Page}\;13}{\mathsf{P}}\mathsf{O}\;\;\mathsf{R}\;\;\mathsf{T}\;\;\mathsf{O}\;\;\mathsf{F}\;\;\mathsf{I}\;\;\mathsf{N}\;\;\mathsf{O}$ 

TREDERIGH REDERING REDERING

Gia Chair - An invitation to unwind in an oasis of style where its rounded contours effortlessly fuse comfort with contemporary allure. Fashioned from resilient materials, its minimalist design injects a dash of refinement into your outdoor sanctuary.

Italo Chair - a square silhouette with a concave cushion backrest that redefines outdoor sophistication. Combining style and comfort, this unique chair adds a touch of modern flair to your outdoor space. Get ready to lounge in contemporary elegance with its clean lines and avant-garde vibe.

GIA CH

Dimensions: L28" x D25" x H29"

Seat Height: 16.5"

Color: Blue, Gold, Green, or Red Collection: Marinello Outdoor Collection

**MADE IN ITALY** 

Natte Orange

Natte

Light Blue

ITALO СН **Dimensions:** L26" x D26" x H31"

Seat Height: 16.5"

Color: Light Blue, Orange, Silver, or Yellow Collection: Marinello Outdoor Collection

**MADE IN ITALY** 

Bosa is a chair designed to envelop you in its softness and lightness, an invitation to uncompromised comfort, like being cradled in a cloud of relaxation. Thanks to its lightness and convenient handle, Bosa is the perfect companion to adapt your space to your needs. Whether you want to create a cozy reading nook or simply relax, this chair follows you everywhere, in every season. Pair it with Bosa Ottoman for extra relaxation.