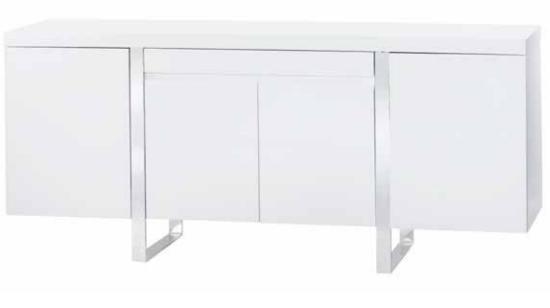

#### SIERRA

Dimensions: L71" x D18" x H31" Colour: Grey or White Technical Details: High Gloss Lacquer, 1 Drawer and 4 Soft Close Doors, Clear Glass Shelves, Chrome Front Accent and Legs Collection: Duomo Collection