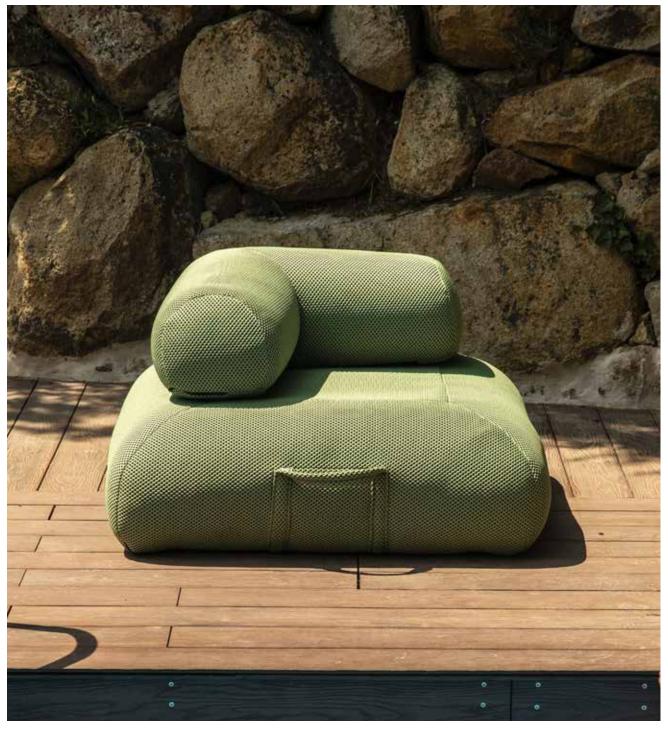

Bandolero Grey C 1639/10

L U N A S Dimensions: L67" x D32" x H31" Seat Height: 14"

Color: Grey

Ponza offers a spacious design in a vibrant water-repellent breathable upholstery, handcrafted in a cover with heat-welded seams that avoids the water passing through. Create a cozy and sophisticated corner for relaxation in your own personal retreat with Ponza Floating Chaise, featuring two sizes of mattress for sitting and lounging, along with freeangle elements.

#### PONZA CH

Dimensions: L39" x D39" x H24"

Seat Height: 12.5" Color: Blue