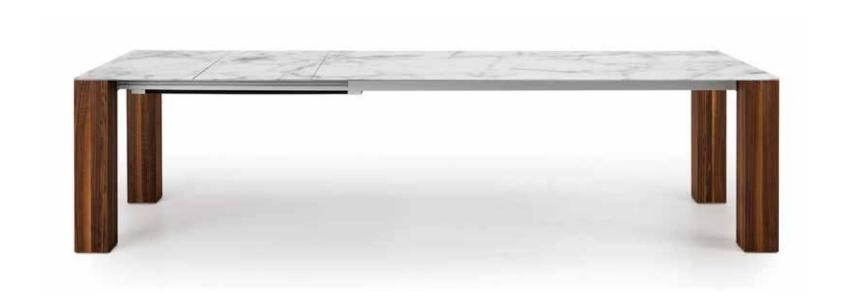

### GENOA

**Dimensions:** L79/99/118" x D43" x H30"

Top options: Sahara Noir, Capraia, Sodalite Blue, or Golden

White

Base options: Anthracite or Brushed Gold **Technical Details:** Ceramic top with Steel base

Collection: Oliver B Collection

Dimensions: L79/99/118" x D43" x H30"
Top options: Sahara Noir, Capraia, Sodalite Blue, or Golden

White

Technical Details: Cermaic Top with Steel base

Collection: Oliver B Collection

Sahara Noir

Capraia

Sodalite Blue