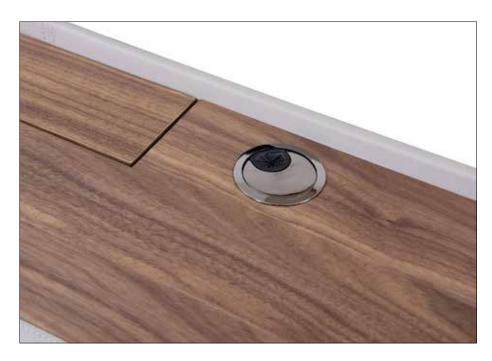

# COMPUTER DESKS

A R R O W Dimensions: L56"x D26" x H30" Colour: Taupe

Technical Details: Desk in Walnut and Taupe with Bonded Leather Cover and Solid Walnut Legs **Collection:** Duomo Collection

# COMPUTER DESKS

E L L E N
Dimensions: L59"x D24" x H30"
Colour: Grey or White
Technical Details: High Gloss Lacquer Top with
Black/Brown Oak Accent and Stainless Steel

Legs
Collection: Duomo Collection

# COMPUTER DESKS

T E S L A - 2
Dimensions: L63"x D28" x H30"

Colour: Brown Oak, Walnut, or White High

Gloss

Technical Details: Cabinet with 3 Drawers, and

Stainless Steel Leg

Collection: Duomo Collection

CARMEN L
Dimensions: L46" x D39" x H16"
Colour: Dark Grey, Orange, or Yellow
Technical Details: Lune Shape Ottoman
Upholstered in Soft Microfiber
Collection: Duomo Collection