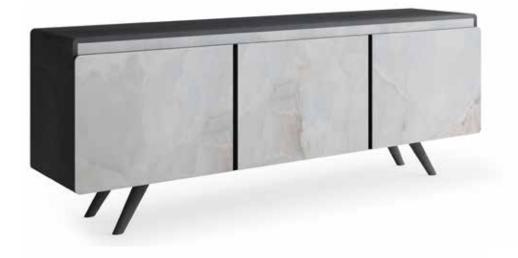

#### ARPA

**Dimensions:** L87" x D39/44" x H30"

Colour: Noire Desire

**Technical Details:** Beveled Starfire Glass Top 15mm (Extra Clear) & Anthracite Steel Base

Collection: Giorgio Collection

Dimensions: L87" x D43" x H30"/L95" x D43" x H30" Colour: White Calacatta Gold Lucido Technical Details: Ceramic Top with metal base

**Collection:** Giorgio Collection

Dimensions: L79" x D43" x H30" /L87" x D43" x H30" /L95" x D43" x H30" Top options: Bianco Statuario Matt, Etoile De Rex, Reves De Rex

Technical Details: Ceramic top & Black base