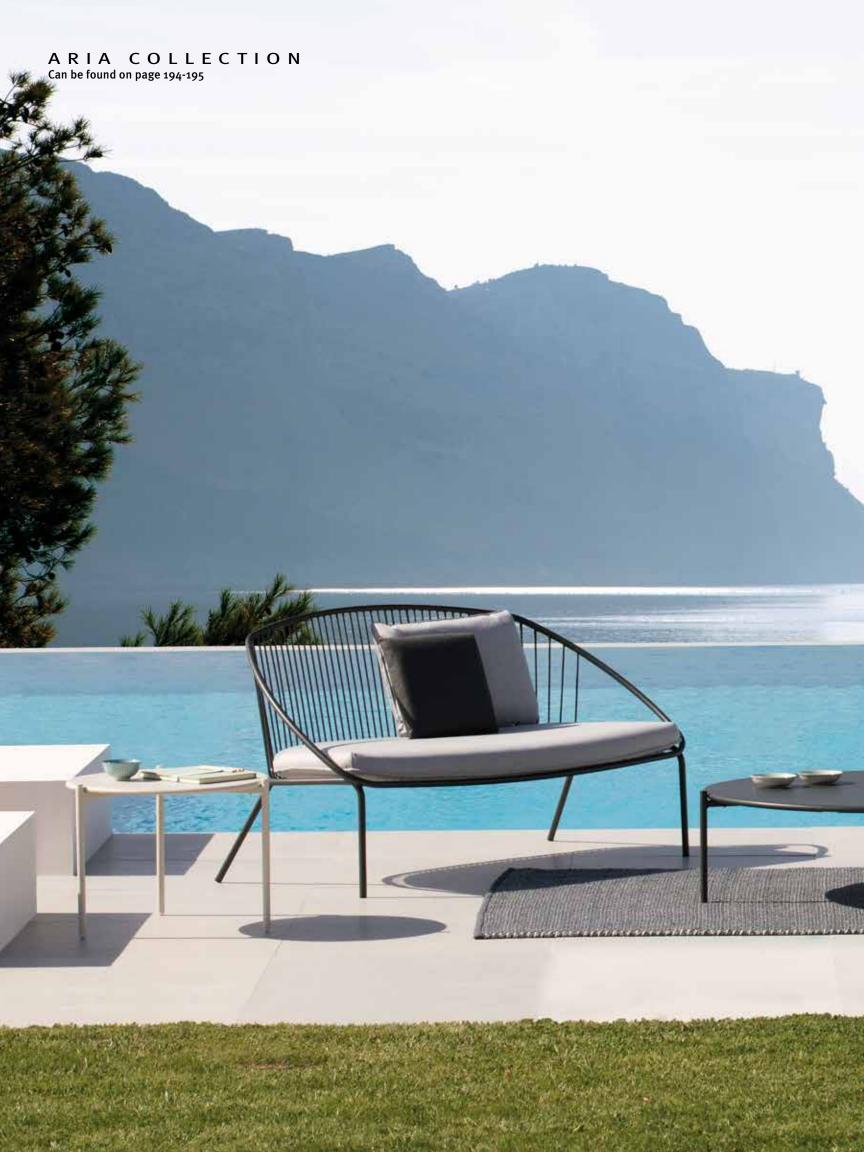

#### MARINELLO OUTDOOR/INDOOR

AMORE

 $B_{Page 7}$  S A

GIA Page 5

Gia Chair - An invitation to unwind in an oasis of style where its rounded contours effortlessly fuse comfort with contemporary allure. Fashioned from resilient materials, its minimalist design injects a dash of refinement into your outdoor sanctuary.

GIA CH

Dimensions: L28" x D25" x H29"

Seat Height: 16.5"

Color: Blue, Gold, Green, or Red Collection: Marinello Outdoor Collection

**MADE IN ITALY** 

Natte Orange

Natte

Light Blue