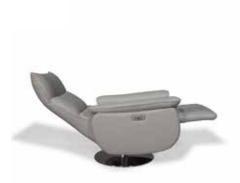

#### ASTON

Dimensions: L29" x D29" x H44" Seat Height: 18.5" | Arm Height: 26" Colour: Beige, Grey, or White

Technical Details: Recliner Chair Covered in Full Grain Italian Leather with Swivel Base (Can be Special Ordered in Different Colours)

Collection: Allegro Collection

Beige 50855

Grey 50865