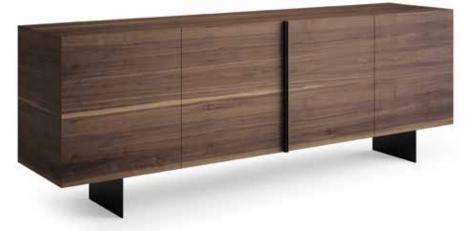

### ZETA

Dimensions: L79" x D44" x H30" / L87" x D44" x H30" / L95" x D44" x H30"
Top options: Walnut
Technical Details: Solid Walnut wood with an oil rub finish

**Leg options:** Anthracite or Iron **Collection:** Oliver B Collection

MADE IN ITALY