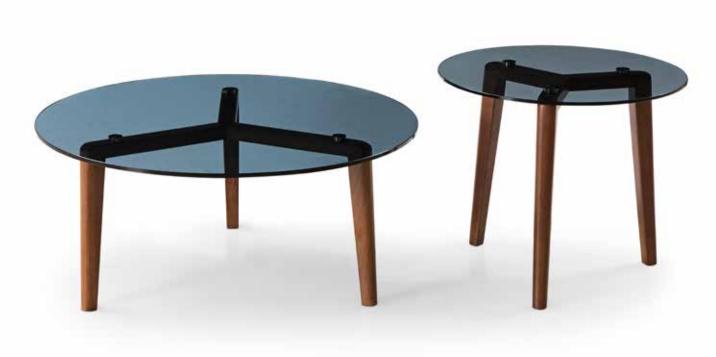

Gia Chair - An invitation to unwind in an oasis of style where its rounded contours effortlessly fuse comfort with contemporary allure. Fashioned from resilient materials, its minimalist design injects a dash of refinement into your outdoor sanctuary.

Italo Chair - a square silhouette with a concave cushion backrest that redefines outdoor sophistication. Combining style and comfort, this unique chair adds a touch of modern flair to your outdoor space. Get ready to lounge in contemporary elegance with its clean lines and avant-garde vibe.

GIA CH

Dimensions: L28" x D25" x H29"

Seat Height: 16.5"

Color: Blue, Gold, Green, or Red Collection: Marinello Outdoor Collection

**MADE IN ITALY** 

Natte Orange

Natte

Light Blue

ITALO СН **Dimensions:** L26" x D26" x H31"

Seat Height: 16.5"

Color: Light Blue, Orange, Silver, or Yellow Collection: Marinello Outdoor Collection

**MADE IN ITALY** 

Bosa is a chair designed to envelop you in its softness and lightness, an invitation to uncompromised comfort, like being cradled in a cloud of relaxation. Thanks to its lightness and convenient handle, Bosa is the perfect companion to adapt your space to your needs. Whether you want to create a cozy reading nook or simply relax, this chair follows you everywhere, in every season. Pair it with Bosa Ottoman for extra relaxation.