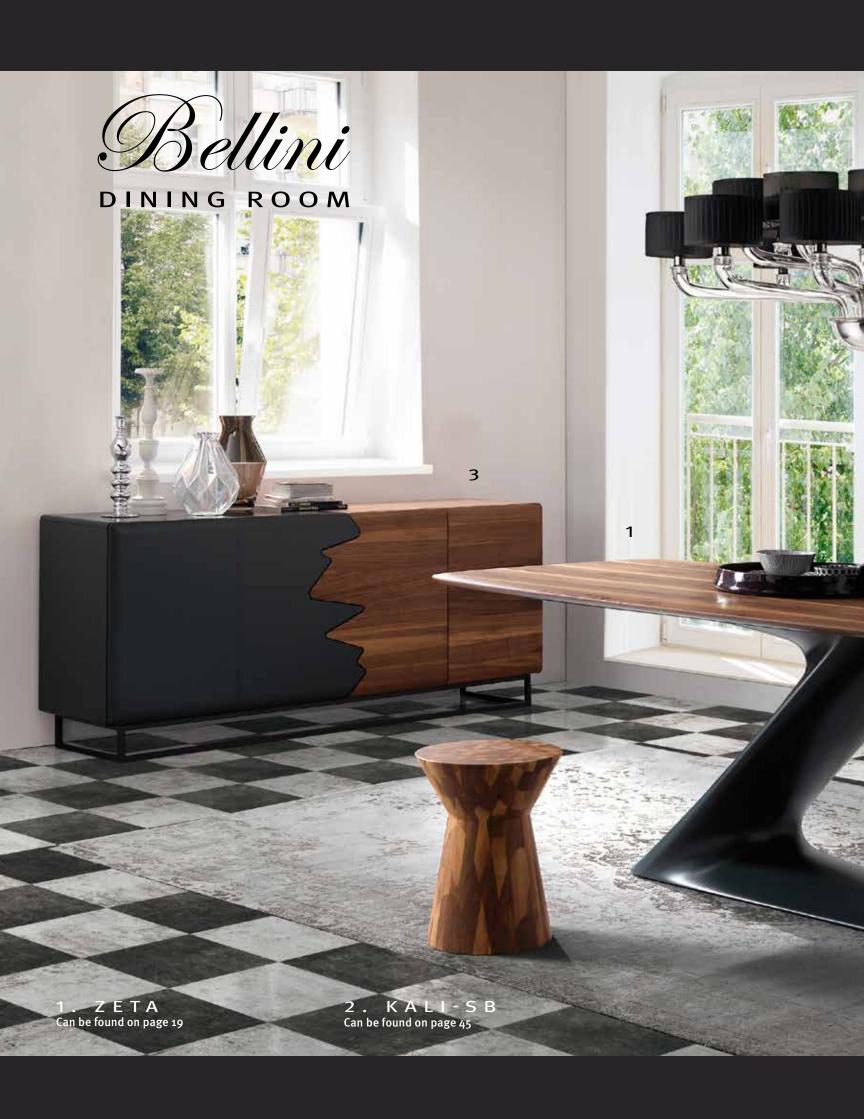

# Bellini DINING ROOM 2 3 3. ALOE Can be found on page 64

### KALI SB

Dimensions: L75" x D18" x H33"

Colour: Walnut with Anthracite or Grey with

Anthracite

Technical Details: Solid Walnut, or Solid Ash Grey, Matt with Anthracite Accent and Steel

Base

**Collection:** Oliver B Collection