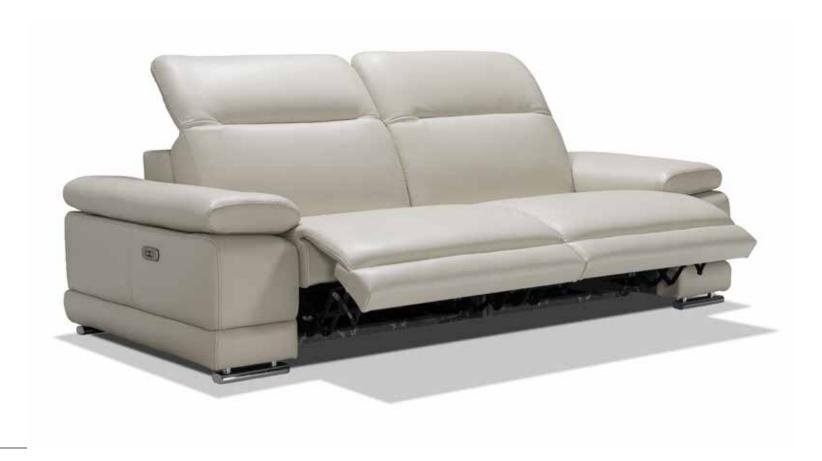

## ESCAPE

Dimensions: Sofa: L88" x D42" x H31/41"
Loveseat: L69" x D42" x H31/41"
Seat Height: 17.5" | Arm Height: 21"
Colour: Dark Grey, Light Grey, or White
Technical Details: Motion Sofa in Full Grain
Leather Cover with Adjustable Armrests and
Power Adjustable Headrests and Footrests
(Can be Special Ordered in Different Colours
and in 3 differnt grades)
Battery Sold Separately
Collection: Allegro Collection