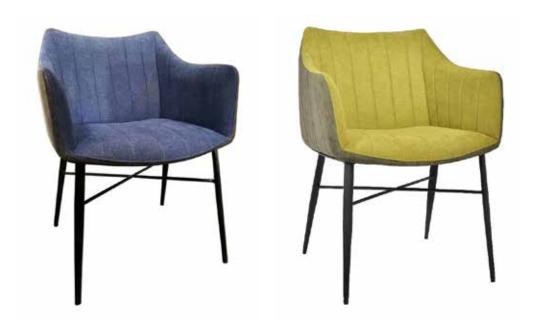

#### MASSIMO

Dimensions: L28" x D35" x H32"

Colour: Monet-Rust

Technical Details: Swivel chair with Stylish fabric cover, Spill and Stain Repellent material (Except Monet pattern), Solid Wood frame (all screwed and glued), No sag spring

construction, Self deck.

(Can be Special Ordered in Different Colours and Grades)

Collection: Carrara Collection

**I**■ MADE IN CANADA

Monet Rust o84