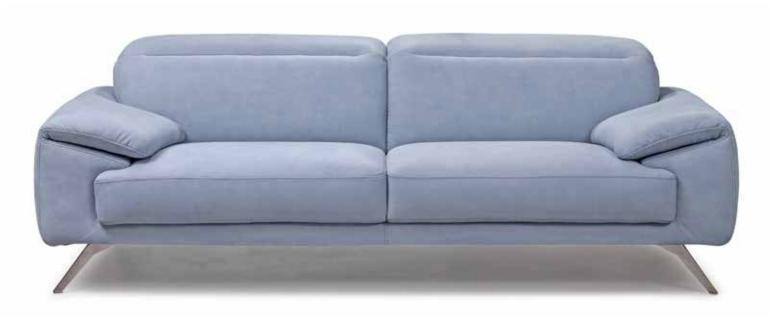

### SWING

Dimensions: Sofa: L87" x D40" x H31/43" Loveseat: L73" x D40" x H31/43"

Colour: Black or Light Blue

Technical Details: Full Grain Italian Leather with

Adjustable Headrests

(Can be Special Ordered in Different Colours)

Collection: Allegro Collection

Light Grey 35602

White 35612