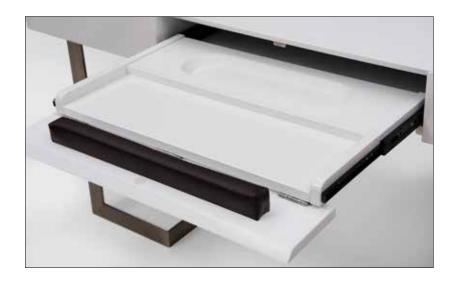

# COMPUTER DESKS

A R R O W Dimensions: L56"x D26" x H30" Colour: Taupe

Technical Details: Desk in Walnut and Taupe with Bonded Leather Cover and Solid Walnut Legs **Collection:** Duomo Collection

# COMPUTER DESKS

E L L E N
Dimensions: L59"x D24" x H30"
Colour: Grey or White
Technical Details: High Gloss Lacquer Top with
Black/Brown Oak Accent and Stainless Steel

Legs
Collection: Duomo Collection

# COMPUTER DESKS

T E S L A - 2
Dimensions: L63"x D28" x H30"

Colour: Brown Oak, Walnut, or White High

Gloss

Technical Details: Cabinet with 3 Drawers, and

Stainless Steel Leg

Collection: Duomo Collection

CARMEN L
Dimensions: L46" x D39" x H16"
Colour: Dark Grey, Orange, or Yellow
Technical Details: Lune Shape Ottoman
Upholstered in Soft Microfiber
Collection: Duomo Collection