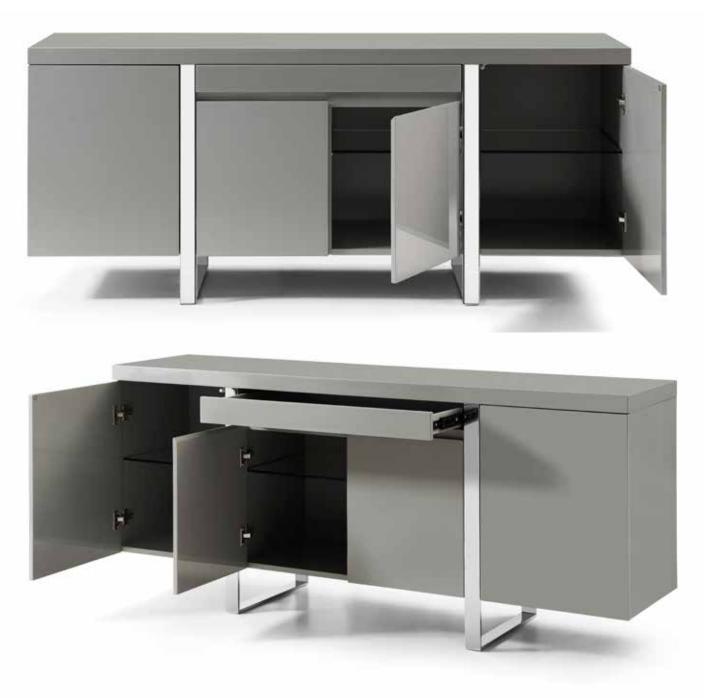

### LAURA SB

Dimensions: L79" x D18" x H30"

Colour: Walnut

Technical Details: Walnut veneer structure with

metal accents and feet Collection: Oliver B Collection

**MADE IN ITALY** 

### GIAN SB

Dimensions: L<sub>75</sub>" x D<sub>18</sub>" x H<sub>30</sub>" Colour: As Shown

**Technical Details:** Solid Dark Wild Ash Collection: Oliver B Collection

**MADE IN ITALY** 