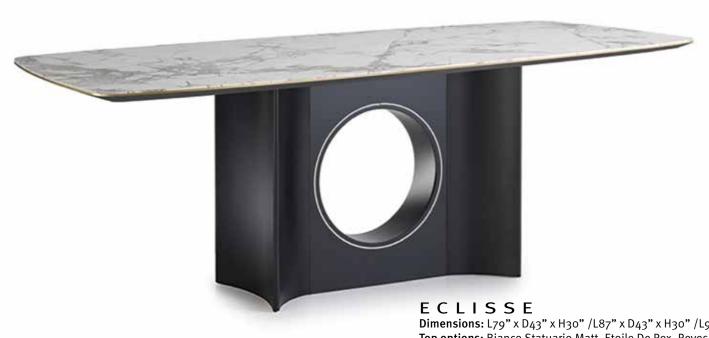

**Collection:** Giorgio Collection

Dimensions: L79" x D43" x H30" /L87" x D43" x H30" /L95" x D43" x H30" Top options: Bianco Statuario Matt, Etoile De Rex, Reves De Rex

Technical Details: Ceramic top & Black base

Collection: Oliver B Collection