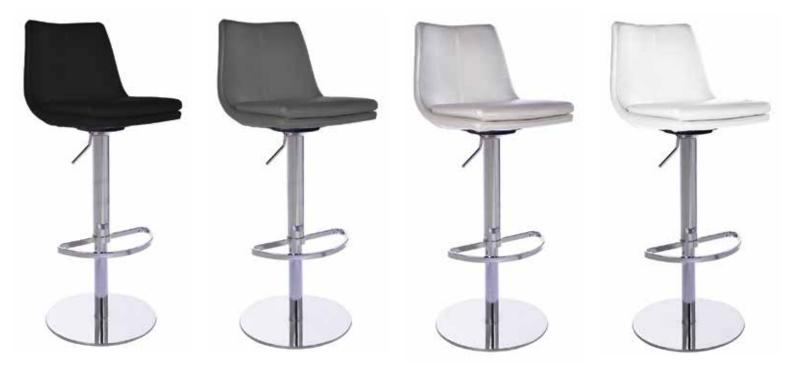

# $\begin{tabular}{lll} M & O & N & T & E & C & A & R & L & O \\ \hline Dimensions: L21" x D18" x H32"-42" \\ \end{tabular}$

Colour: Black, Dark Grey, Pearl White, or White Technical Details: Hydraulic Barstool. Perforated Polyurethane Cover and Chrome Frame Collection: Savona Collection