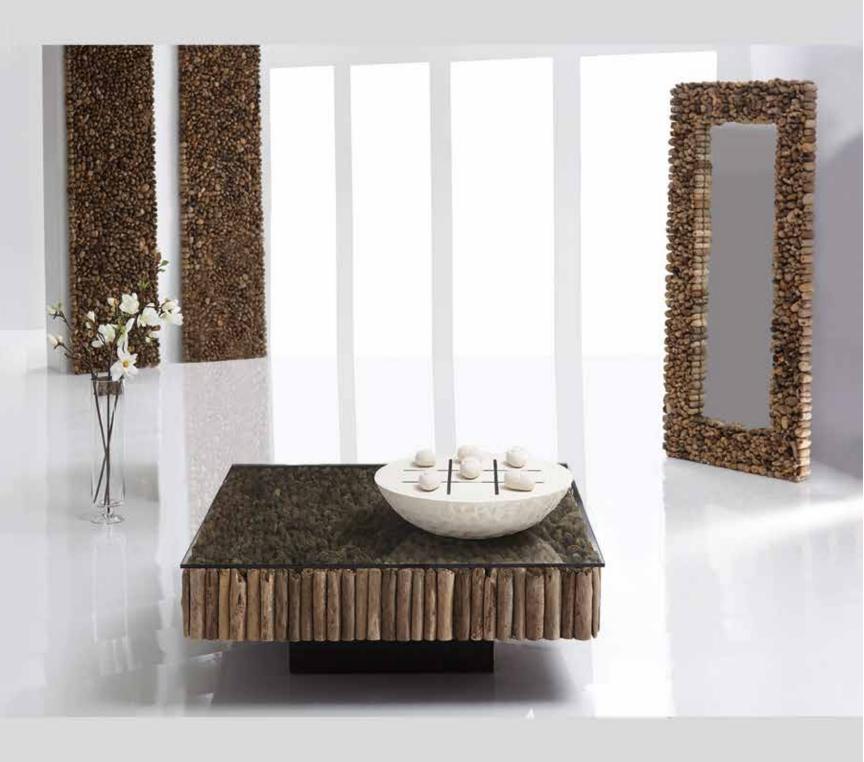

#### SAFARI CT

**Dimensions:** L43"x D43" x H17" /L51" x D51" x H17"

Colour: Natural

Technical Details: Natural Wood, Driftwood

with 12mm Tempered Glass Collection: Imperiale Collection

#### SAFARI ET

Dimensions: L20"x D20" x H20"

Colour: Natural

Technical Details: Natural Wood, Driftwood

with 12mm Tempered Glass **Collection**: Imperiale Collection

### SAFARI ST

Dimensions: L55"x D16" x H32"

Colour: Natural

Technical Details: Natural Driftwood on Wooden Base with 12mm Clear Tempered Glass Top with Flat Polished Finish Collection: Imperiale Collection

### DUPLO M L

Dimensions: @8" x H69" Colour: Sahara Noir

Technical Details: Mirror with Ceramic

accent

Collection: Oliver B Collection

**MADE IN ITALY** 

### DUPLO M S

Dimensions: L28" x H28" Colour: Sahara Noir

Technical Details: Mirror with Ceramic accent

Collection: Oliver B Collection