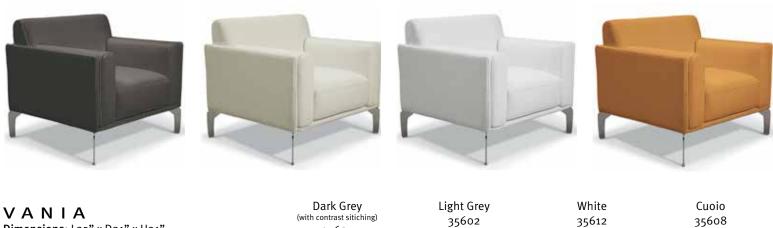

VANIA

Dark Grey (with contrast sitiching)
Seat Height: 18" | Arm Height: 25"
Colour: Cuoio, Dark Grey, Light Grey, or White
Technical Details: Full Grain Italian Leather
Cover with Chrome Legs
(Can be Special Ordered in Different Colours and in 3 differnt grades)
Collection: Allegro Collection

Collection: Duomo Collection

Light Grey 35602

Pavone 35615

EROS

Dimensions: L26" x D35" x H29" Colour: Dark Grey, Light Grey, Pavone, or White Technical Details: Full Grain Italian Leather Cover with Aluminum Legs (Can be Special Ordered in Different Colours and in 3 differnt grades) Collection: Allegro Collection

**MADE IN ITALY** 

Dark Grey (with contrast sitiching)

White

Dark Grey (with contrast sitiching) 35607

Light Grey 35602

35612