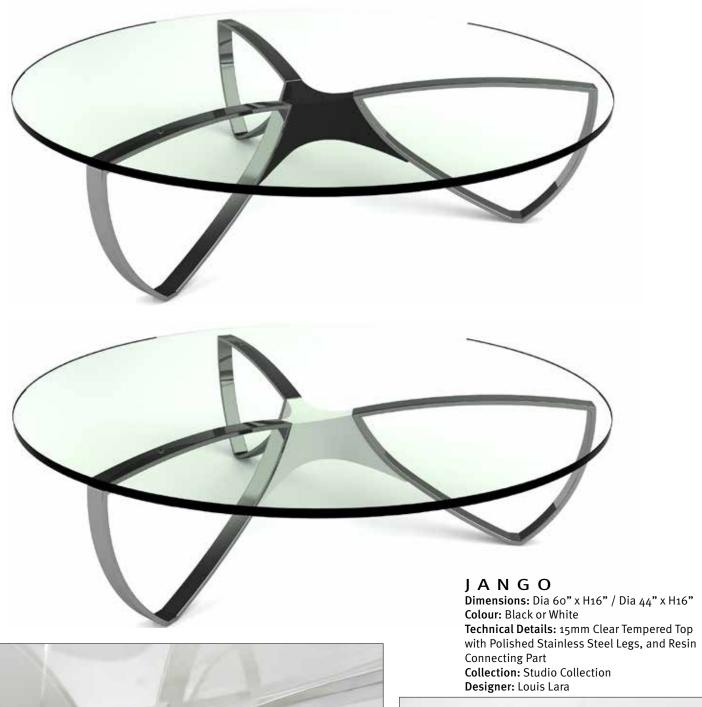

#### ARPA

**Dimensions:** L87" x D39/44" x H30"

Colour: Noire Desire

**Technical Details:** Beveled Starfire Glass Top 15mm (Extra Clear) & Anthracite Steel Base

Collection: Giorgio Collection

Dimensions: L87" x D43" x H30"/L95" x D43" x H30" Colour: White Calacatta Gold Lucido Technical Details: Ceramic Top with metal base