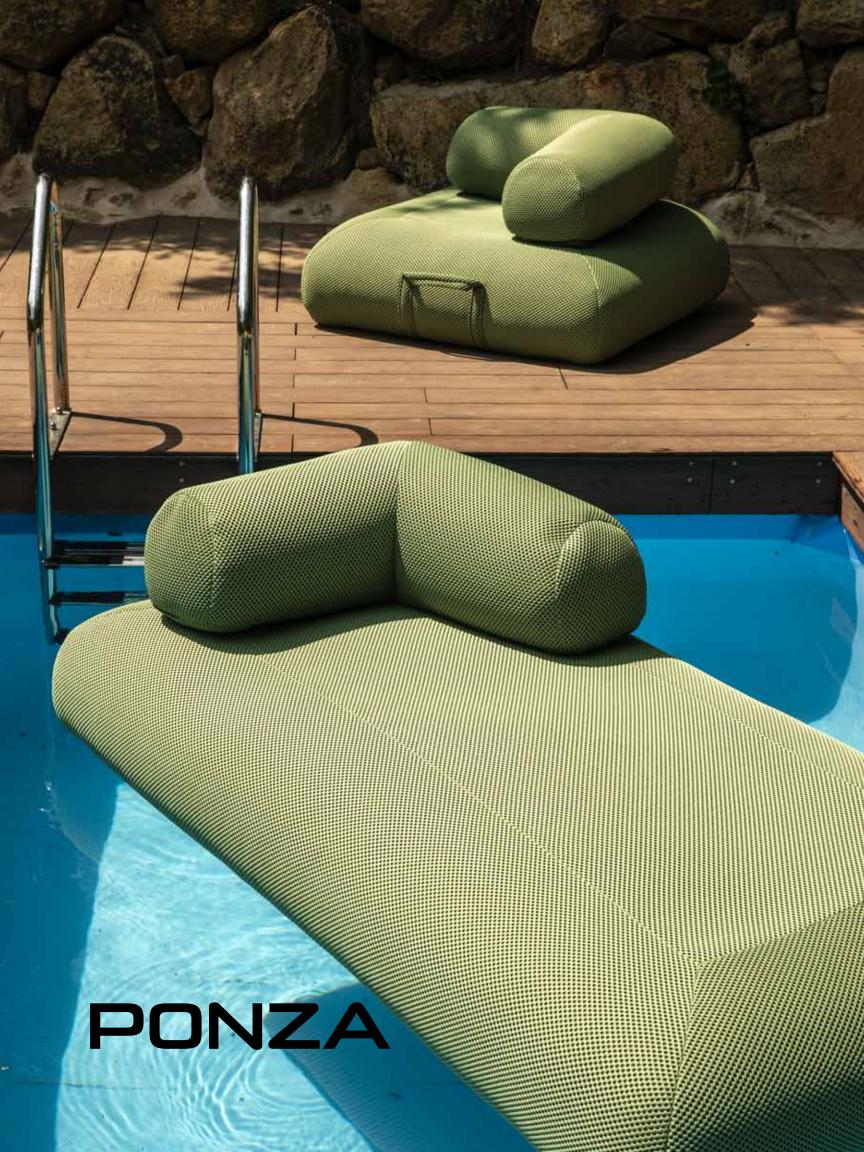

Bandolero Grey C 1639/10

L U N A S Dimensions: L67" x D32" x H31" Seat Height: 14"

Color: Grey

Ponza offers a spacious design in a vibrant water-repellent breathable upholstery, handcrafted in a cover with heat-welded seams that avoids the water passing through. Create a cozy and sophisticated corner for relaxation in your own personal retreat with Ponza Floating Chaise, featuring two sizes of mattress for sitting and lounging, along with freeangle elements.

Thanks to its lightweight, you can take the Ponza anywhere indoor, outdoor, and it can even float on water.

PONZA CHS L

Dimensions: L78" x D39" x H24" Seat Height: 12.5"

Color: Blue

Collection: Marinello Outdoor Collection

#### PONZA CH

Dimensions: L39" x D39" x H24"

Seat Height: 12.5" Color: Blue