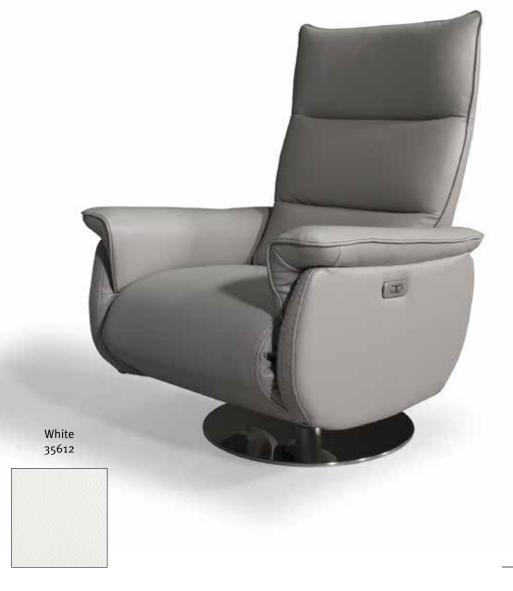

Collection: Duomo Collection

Light Grey 35602

Pavone 35615

EROS

Dimensions: L26" x D35" x H29" Colour: Dark Grey, Light Grey, Pavone, or White Technical Details: Full Grain Italian Leather Cover with Aluminum Legs (Can be Special Ordered in Different Colours and in 3 differnt grades) Collection: Allegro Collection

**MADE IN ITALY** 

Dark Grey (with contrast sitiching)

White

Dark Grey (with contrast sitiching) 35607

Light Grey 35602

35612