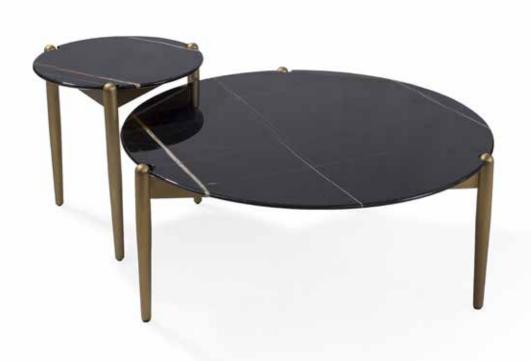

### DANTE CT S

Dimensions: L35.4" x D20 " x H14"
Colour: Sahara Noir

Technical Details: Walnut veneer wood top with

Ceramic Accent and metal legs Collection: Oliver B Collection

**MADE IN ITALY** 

DANTE CT L Dimensions: L55" x D28" x H16" Colour: Sahara Noir

Technical Details: Walnut veneer wood top with

Ceramic Accent and metal legs Collection: Oliver B Collection

C A N D I C E

Dimensions: L47"x D47" x H14"

Colour: Walnut

Technical Details: Walnut Base
with Tempered Glass Top