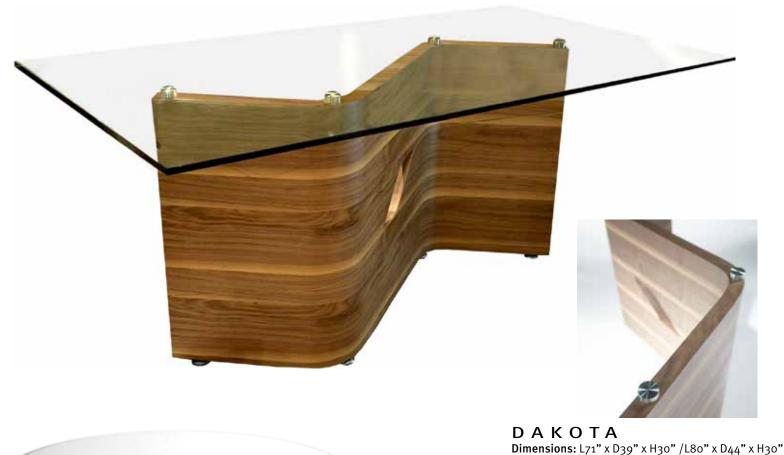

#### GIAN DT

**Dimensions:** L79" x D43" x H30" / L87" x D43" x H30" / L95" x D43" x H30 **Colour:** As shown

**MADE IN ITALY** 

Technical Details: Solid Wild Ash Top 2.4" straight edge with

Dark Wild Ash Base