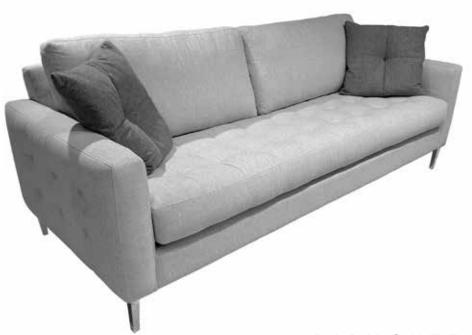

ble Headrests

(Can be Special Ordered in Different Colours)

Collection: Allegro Collection

MADE IN ITALY\_









Anthracite Dandy 05



Silverfox Dandy 01



## ADRIAN

**Dimensions:** Sofa: L88" x D44" x H30/40" Loveseat: L74" x D44" x H30/40" Colour: Anthracite or Silverfox

Technical Details: Full Grain Italian Leather with Adjustable Headrests and Armrests.

(Can be Special Ordered in Different Colours)

**Collection:** Siena Collection







Anthracite Dandy 05



Silverfox Dandy 01





## SILVIO

Dimensions: Sofa: L90" x D42" x H29/39" Loveseat: L78" x D42" x H29/39" Colour: Anthracite or Silverfox Technical Details: Full Grain Italian Cover with contrast accent stitching and Adjustable Headrests. (Can be Special Ordered in Different Colours)

Collection: Siena Collection







Alpaca Light Grey 062



### DIAMONTE

Dimensions: Sofa: L89" x D37" x H34" Loveseat: L63" x D37" x H34" Colour: Alpaca-Light Grey

**Technical Details:** Stylish fabric cover, Spill and Stain Repellent material (Except Monet pattern), Solid Wood frame (all screwed and glued), No sag spring construction, Self deck, Polished legs, seat cushion tufted on both sides. Included with 2 Large Toss pillows (Down filled).

(Can be Special Ordered in Different Colours and Grades)

Collection: Carrara Collection





### BERGAMO

Dimensions: L<sub>3</sub>6" x D<sub>6</sub>7" x H<sub>2</sub>8" Colour: Whisper-Light Grey

Technical Details: Chaise with stylish fabric cover, Spill and Stain Repellent material (Except Monet pattern), Solid Wood frame (all screwed and glued), No sag spring constructio