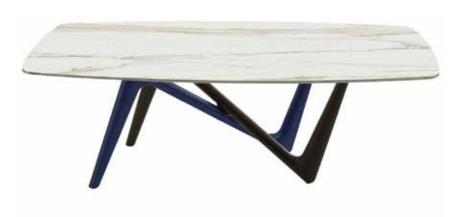

#### GIAN DT

**Dimensions:** L79" x D43" x H30" / L87" x D43" x H30" / L95" x D43" x H30 **Colour:** As shown

**MADE IN ITALY** 

Technical Details: Solid Wild Ash Top 2.4" straight edge with

Dark Wild Ash Base

Collection: Oliver B Collection