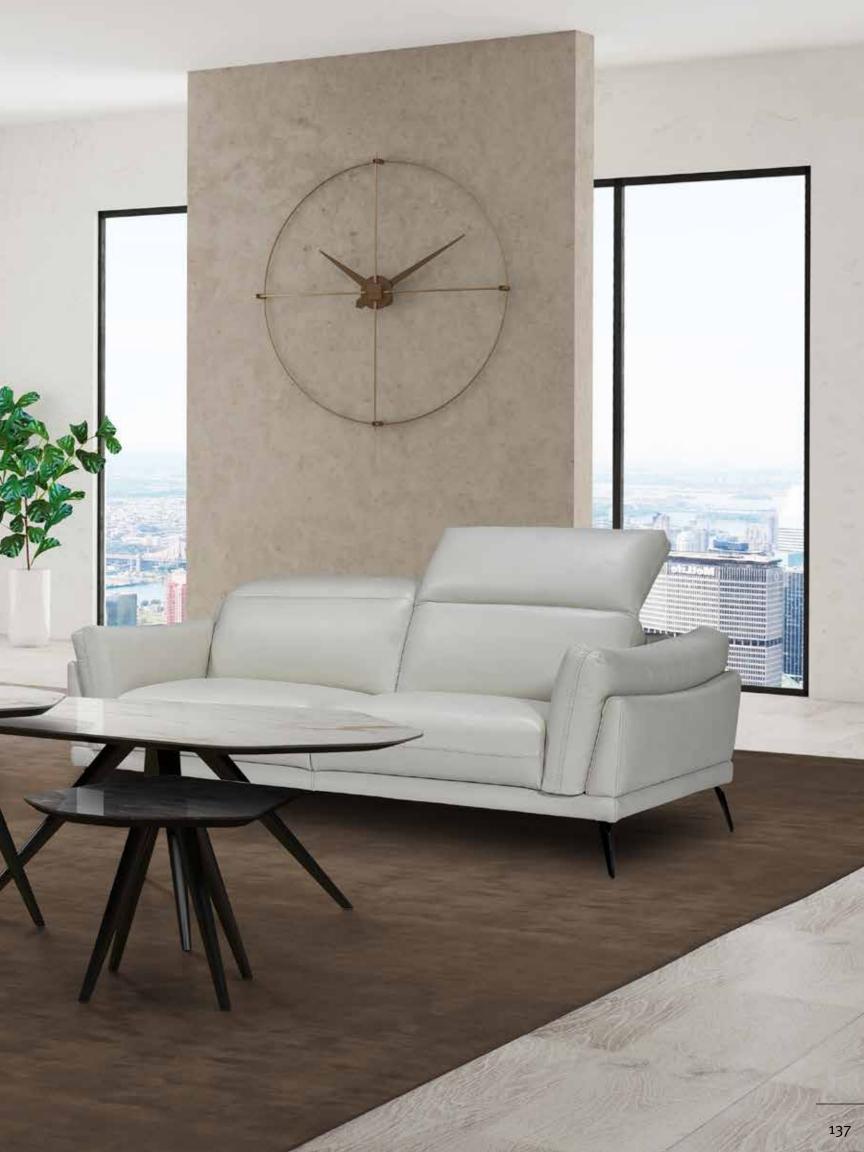

#### PORTOFINO S

Dimensions: L87" x D35" x H35"

Seat Height: 16" Color: Blue

Collection: Marinello Outdoor Collection

**MADE IN ITALY** 

#### PORTOFINO CHS

Dimensions: L73" x D35" x H35"

Seat Height: 16" Color: Blue

The Luna has a curved bean-shaped two-seater sofa convertible into a lounge seat. Luna is transformable into various configurations and fits into any space, thanks to the movable backrests that can be freely positioned on the comfortable and welcoming seat. A convenient handle makes it easy to move Luna anywhere, whether it's in the sun or shade