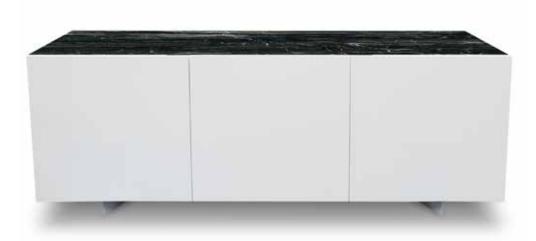

### BRUNA SB

Dimensions: L79" x D18" x H28"

Colour: Solid Ash

Technical Details: Solid ash structure and feet,

Ceramic doors

**Collection:** Oliver B Collection

**MADE IN ITALY** 