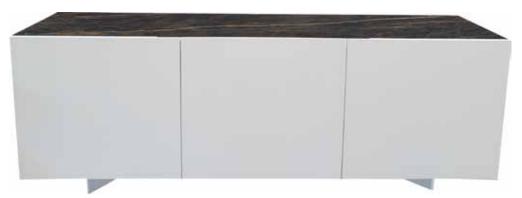

Colour: Etoile De Rex Symphonie Technical Details: Pearl champagne Base

Collection: Oliver B Collection

FARGO SB Dimensions: L79" x D18" x H29" Colour: Sahara Noir, Capraia, Sodalite Blue, or Golden White