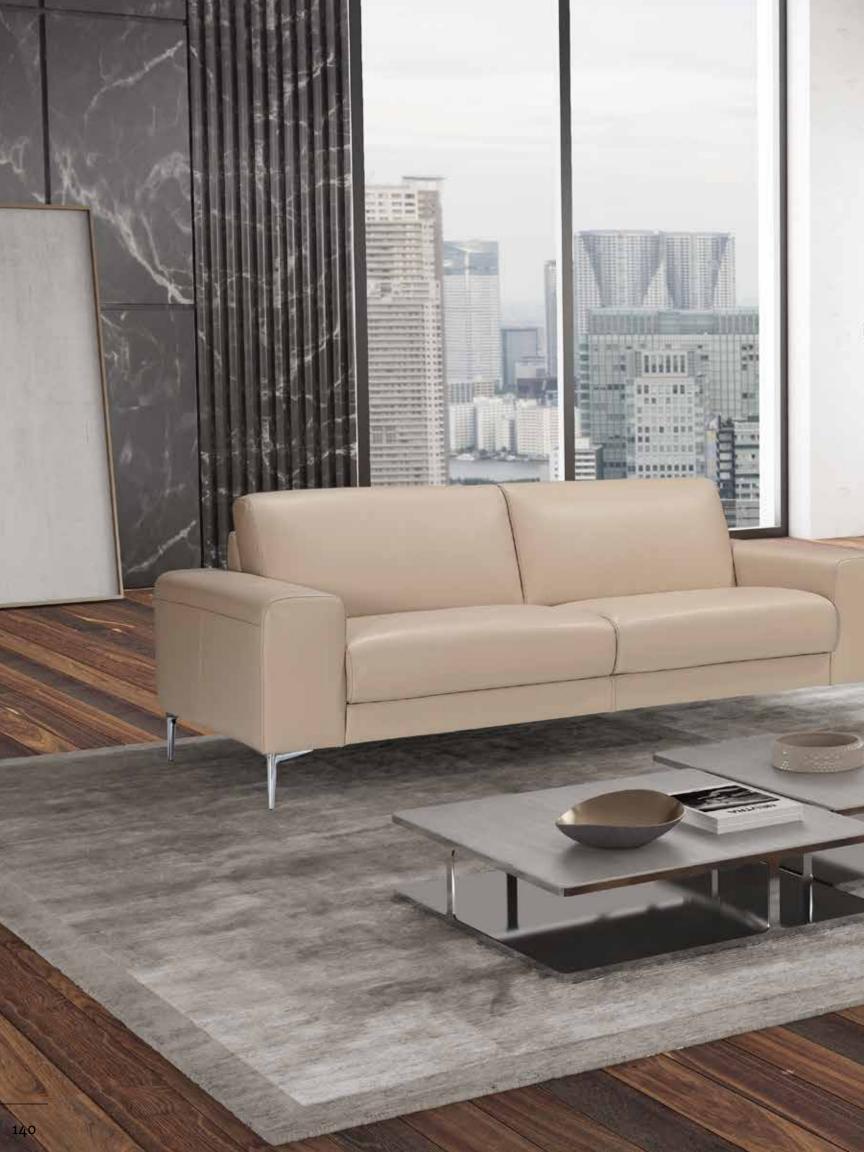

Leather with Chrome Base

(Can be Special Ordered in Different Colours)

Collection: Allegro Collection

Sabbia 35601

VICTORIA
Dimensions: Sofa: L82" x D43" x H32"
Loveseat: L66" x D43" x H32"

Colour: Sabbia

Technical Details: Full Grain Italian Leather (Can be Special Ordered in Different Colours)

**Collection:** Allegro Collection

Silverfox Dandy 01

D A N I E L A Dimensions: Sofa: L95" x D41" x H28" Loveseat: L83" x D41" x H28"

Colour: Silverfox

Technical Details: Full Grain Italian Leather with

Adjustable Headrests