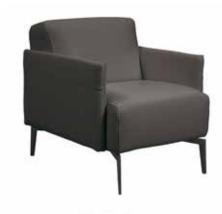

### SYRIA

**Dimensions:** L30" x D33" x H33.5" Seat Height: 18" | Arm Height: 25" Colour: Dark Grey, Light Grey, or

White

Technical Details: Swivel Chair covered in Full Grain Italian Leather.

(Can be Special Ordered in Different Colours and in 3 differnt grades)