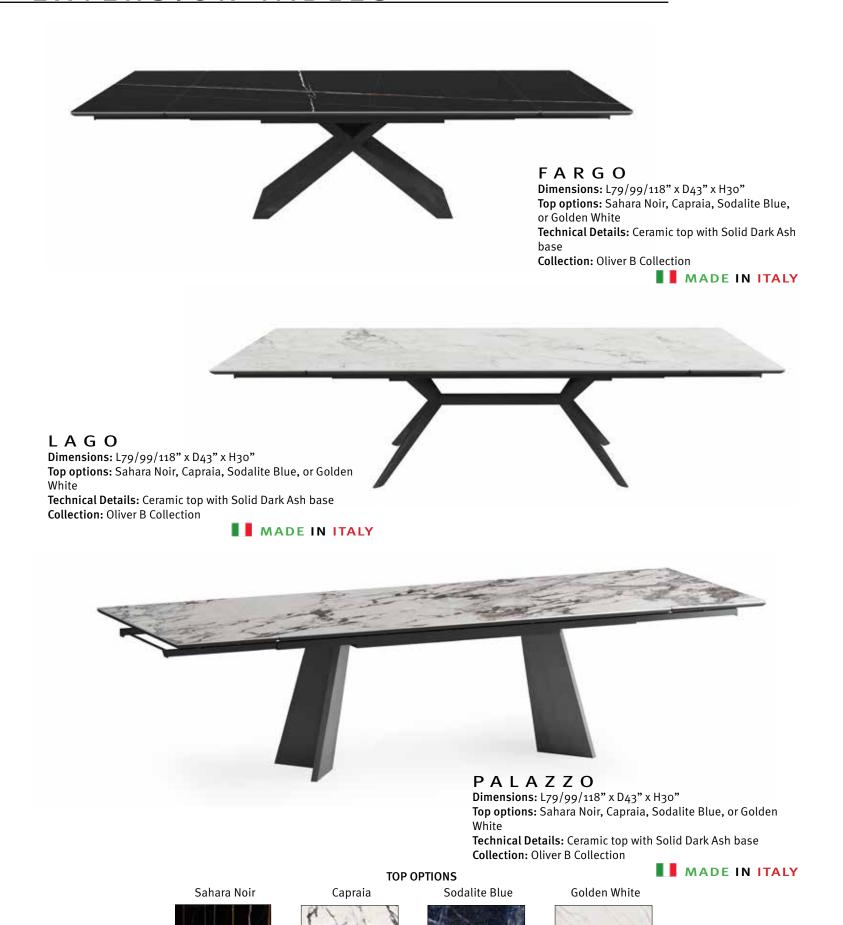

### GENOA

**Dimensions:** L79/99/118" x D43" x H30"

Top options: Sahara Noir, Capraia, Sodalite Blue, or Golden

White

Base options: Anthracite or Brushed Gold **Technical Details:** Ceramic top with Steel base

Collection: Oliver B Collection

Dimensions: L79/99/118" x D43" x H30"
Top options: Sahara Noir, Capraia, Sodalite Blue, or Golden

White

Technical Details: Cermaic Top with Steel base

Collection: Oliver B Collection

Sahara Noir

Capraia

Sodalite Blue