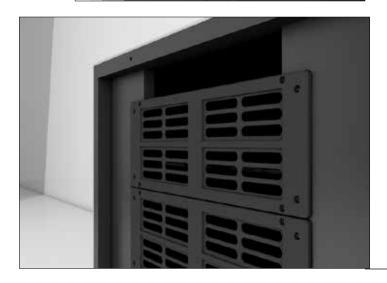

### ENRICO

Dimensions: L87" x D20" x H32" Colour: Walnut/Black

Technical Details: TV Cabinet with push-pull lateral doors. Central pull-down door with Active Door technology. LED lighting, technical drawer, grills for ventilation and multisocket included. Technical fabric at the bottom. Walnut top and side with Black Glass Doors. Fits TV up to 100". Max weight capacity 220lbs

\*Prop TV sold separately Collection: Danza Collection