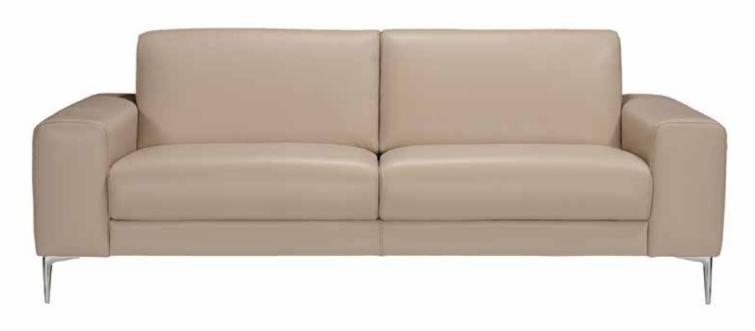

) Collection: Siena Collection









Dark Grey (with contrast sitiching) 35607



Pacific 7312



### $\mathsf{A}\,\mathsf{M}\,\mathsf{A}\,\mathsf{N}\,\mathsf{D}\,\mathsf{A}$

Dimensions: Sofa: L87" x D43" x H32/39"
Loveseat: L71" x D43" x H32/39"
Colour: Dark Grey or Pacific
Technical Details: Full Grain Italian Leather with
Adjustable Headrests and Armrests
(Can be Special Ordered in Different Colours)
Collection: Allegro Collection













Cuoio 35608



Dark Grey (with contrast sitiching)



White 35612

A L E S S I A

Dimensions: Sofa: L83" x D35" x H30"

Loveseat: L71" x D35" x H30"

Colour: Cuoio, Dark Grey, or White

Technical Details: Covered in Full Grain Italian

Leather with Chrome Base

(Can be Special Ordered in Different Colours)

Collection: Allegro Collection







Sabbia 35601



VICTORIA
Dimensions: Sofa: L82" x D43" x H32"
Loveseat: L66" x D43" x H32"

Colour: Sabbia

Technical Details: Full Grain Italian Leather (Can be Special Ordered in Different Colours)

**Collection:** Allegro Collection





Silverfox Dandy 01



D A N I E L A Dimensions: Sofa: L95" x D41" x H28" Loveseat: L83" x D41" x H28"

Colour: Silverfox

Technical Details: Full Grain Italian Leather with

Adjustable Headrests

(Can be Special Ordered in Different Colours)

**Collection:** Siena Collection















# JACKLYN

Dimensions: Sofa: L88" x D43" x H30/40" Loveseat: L72" x D43" x H30/40" Seat Dimensions: L35" x D30" x H16" Colour: Black, Grey, or Hermes

Technical Details: Full Grain Italian Leather with

Adjustable Headrests

(Can be Special Ordered in Different Colo