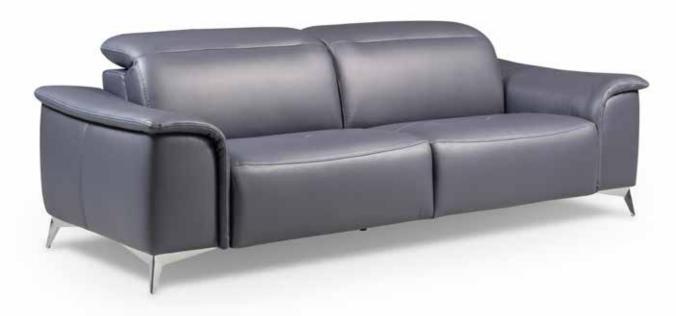

## ESCAPE

Dimensions: Sofa: L88" x D42" x H31/41"
Loveseat: L69" x D42" x H31/41"
Seat Height: 17.5" | Arm Height: 21"
Colour: Dark Grey, Light Grey, or White
Technical Details: Motion Sofa in Full Grain
Leather Cover with Adjustable Armrests and
Power Adjustable Headrests and Footrests
(Can be Special Ordered in Different Colours
and in 3 differnt grades)
Battery Sold Separately
Collection: Allegro Collection