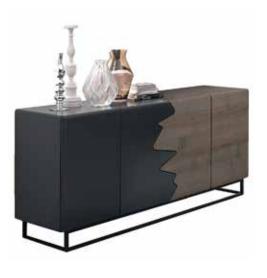

# K A L I $_{L47}^{"}$ x D17" x H63"

Colour: Walnut/Iron

Technical Details: Iron Brushed MDF and Solid Walnut with

2 Doors and Metal Plinth Collection: Oliver B Collection

**MADE IN ITALY** 

1. ZETA
Can be found on page 19

2. SHAPE
Can be found on page 63

3. KALI-HB(WAL/IRN)
Can be found on page 45

4 . K A L I - S B ( W A L / I R N ) Can be found on page  $45\,$ 

IRN/WAL

GRY/WAL

GRY/ASH