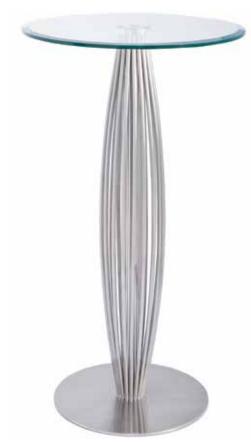

### PALERMO

**Dimensions:** Dia 59" x 30" **Colour:** Sahara Noir, Capraia, or Golden White Technical Details: Ceramic Top with Grigio

Munari base

Collection: Oliver B Collection

### TURIN

Dimensions: Dia 59" x 30"

Colour: Sahara Noir, Capraia, or Golden White Technical Details: Ceramic Top with Anthracite

**Collection:** Oliver B Collection

Sahara Noir

Capraia

Golden White

JULIA
Dimensions: Dia 38" x 30" / 42" x 30"
Colour: Clear Glass