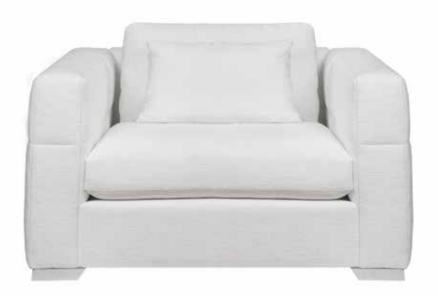

#### MASSIMO

Dimensions: L28" x D35" x H32"

Colour: Monet-Rust

Technical Details: Swivel chair with Stylish fabric cover, Spill and Stain Repellent material (Except Monet pattern), Solid Wood frame (all screwed and glued), No sag spring

construction, Self deck.

(Can be Special Ordered in Different Colours and Grades)

Collection: Carrara Collection

**I**■ MADE IN CANADA

Monet Rust o84