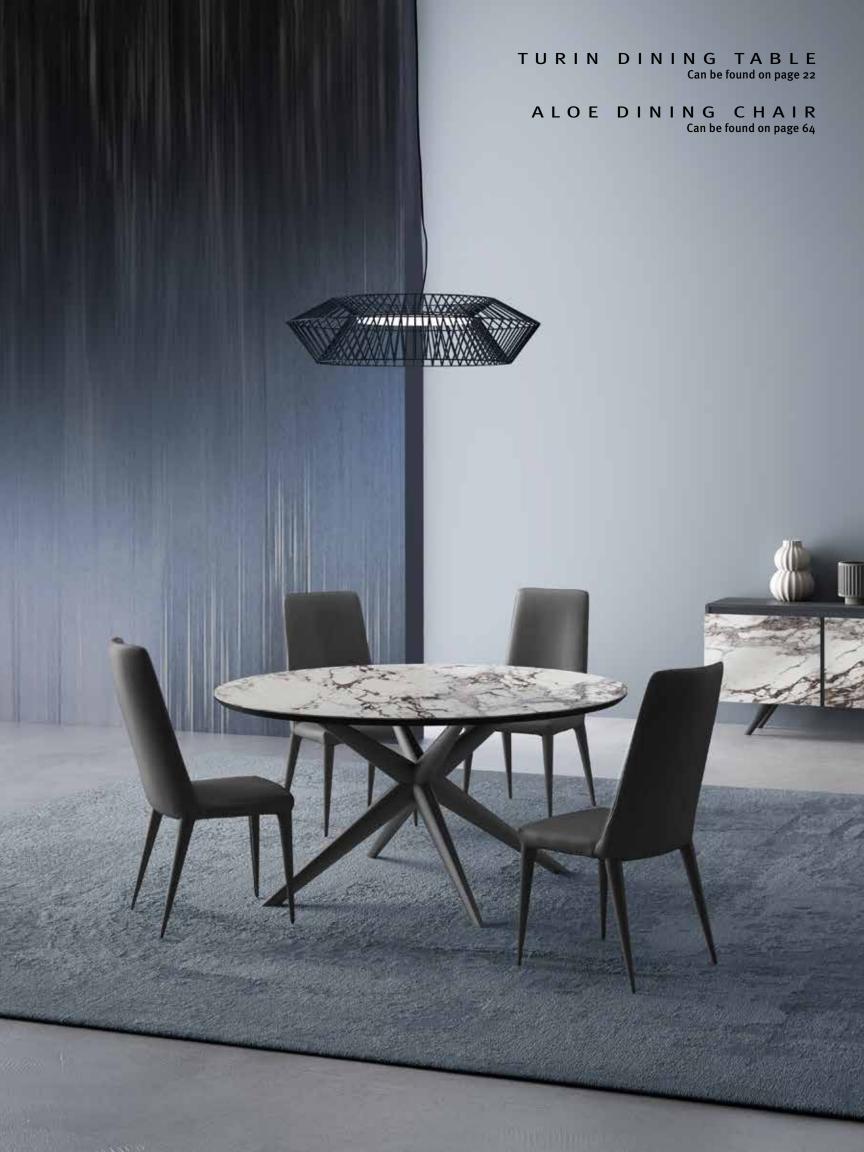

# Bellini DINING ROOM 2 3 3. ALOE Can be found on page 64

### TURIN

Dimensions: Dia 59" x 30"

Colour: Sahara Noir, Capraia, or Golden White Technical Details: Ceramic Top with Anthracite

**Collection:** Oliver B Collection

Sahara Noir

Capraia

Golden White

JULIA
Dimensions: Dia 38" x 30" / 42" x 30"
Colour: Clear Glass