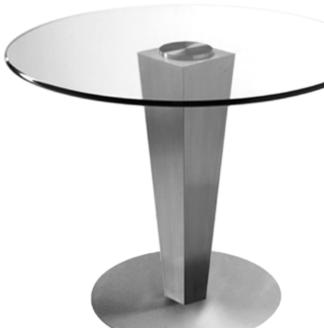

#### LINDA

Dimensions: Dia 24" x H42" / 27" x H42" Colour: Clear Glass

**Technical Details:** 12mm Tempered Glass Top with Brushed Stainless Steel Round Post and

Base

Collection: Savona Collection