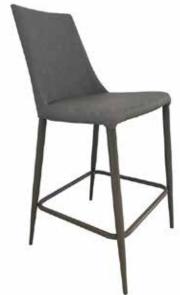

#### MARINELLO OUTDOOR/INDOOR

AMORE

 $B_{Page 7}$  S A

GIA Page 5

Game Bright Orange 39

The Amore Collection, a marriage of love and opulence for your outdoor retreat. Encompassing a sofa, chair, left/right-hand chaise, each piece exudes comfort and grace. Elevate your al fresco experience with this romantic and chic collection, transforming your space into a sanctuary of stylish indulgence.

#### AMORE CH

Dimensions: L31" x D32" x H32"

Seat Height: 16" Color: Silver

**Collection:** Marinello Outdoor Collection

**MADE IN ITALY** 