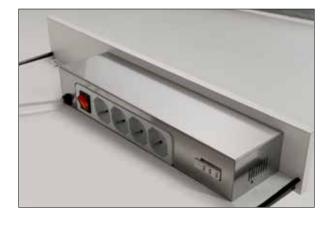

### ENRICO

Dimensions: L87" x D20" x H32" Colour: Walnut/Black

Technical Details: TV Cabinet with push-pull lateral doors. Central pull-down door with Active Door technology. LED lighting, technical drawer, grills for ventilation and multisocket included. Technical fabric at the bottom. Walnut top and side with Black Glass Doors. Fits TV up to 100". Max weight capacity 220lbs

\*Prop TV sold separately Collection: Danza Collection