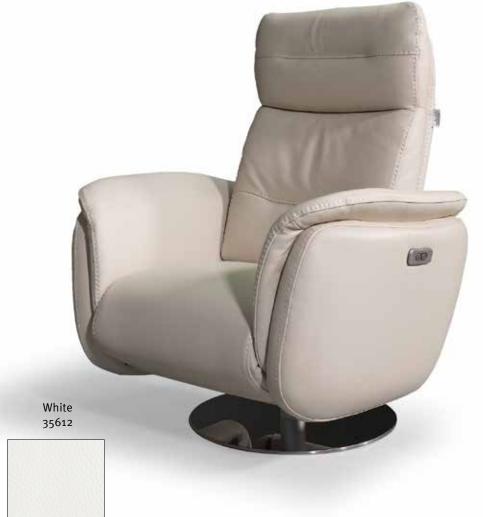

#### ASTON

Dimensions: L29" x D29" x H44" Seat Height: 18.5" | Arm Height: 26" Colour: Beige, Grey, or White

Technical Details: Recliner Chair Covered in Full Grain Italian Leather with Swivel Base (Can be Special Ordered in Different Colours)

Collection: Allegro Collection

Beige 50855

Grey 50865