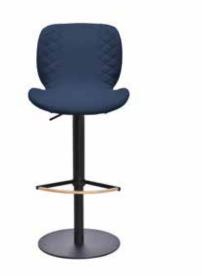

#### SEAN-B

**Dimensions:** L18" x D23" x H42" **Colour:** Dark Blue, Light Grey, or

White

**Technical Details:** Black Metal Legs with Gold accent **Collection:** Savona Collection