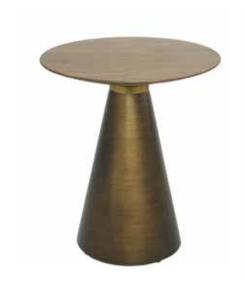

### PALERMO

**Dimensions:** Dia 59" x 30" **Colour:** Sahara Noir, Capraia, or Golden White Technical Details: Ceramic Top with Grigio

Munari base

Collection: Oliver B Collection

### TURIN

Dimensions: Dia 59" x 30"

Colour: Sahara Noir, Capraia, or Golden White Technical Details: Ceramic Top with Anthracite

**Collection:** Oliver B Collection

Sahara Noir

Capraia

Golden White

JULIA
Dimensions: Dia 38" x 30" / 42" x 30"
Colour: Clear Glass