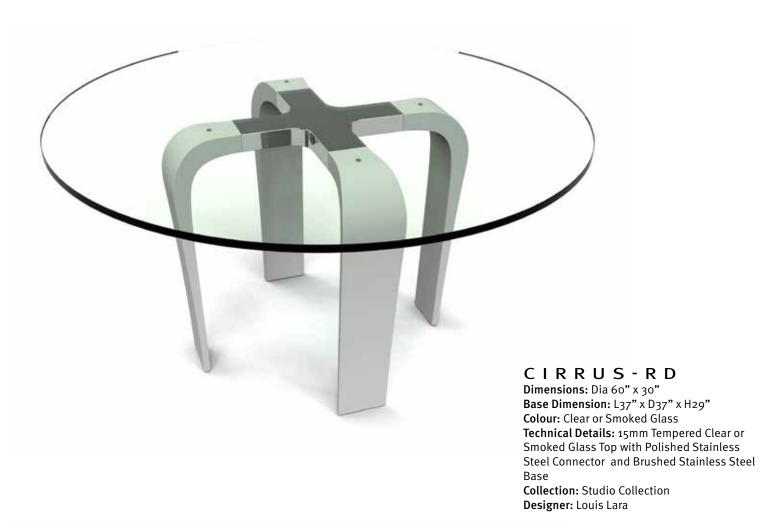

Collection: Duomo Collection

K A T N I S S - S Dimensions: L70" x D40" x H17"

Colour: Glass

Technical Details: 15mm Clear S-Shape Tempered Glass Top with Polished Stainless

Steel Leg

Collection: Studio Collection

# KATNISS-R Dimensions: Dia 48" x H17"

Colour: Glass

Technical Details: 15mm Clear Round Tempered Glass Top with Polished Stainless Steel Leg

Collection: Studio Collection