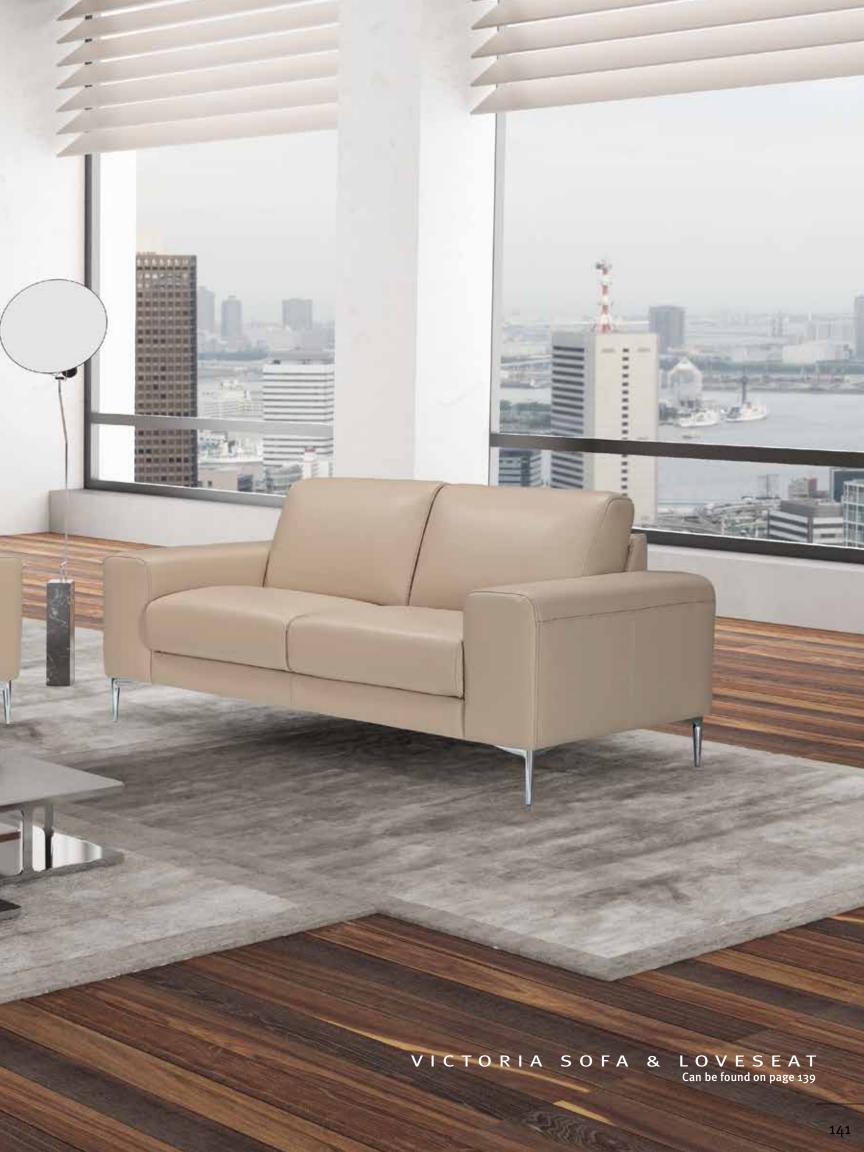

Leather with Chrome Base

(Can be Special Ordered in Different Colours)

Collection: Allegro Collection

Sabbia 35601

VICTORIA
Dimensions: Sofa: L82" x D43" x H32"
Loveseat: L66" x D43" x H32"

Colour: Sabbia

Technical Details: Full Grain Italian Leather (Can be Special Ordered in Different Colours)

**Collection:** Allegro Collection

Silverfox Dandy 01

D A N I E L A Dimensions: Sofa: L95" x D41" x H28" Loveseat: L83" x D41" x H28"

Colour: Silverfox

Technical Details: Full Grain Italian Leather with

Adjustable Headrests