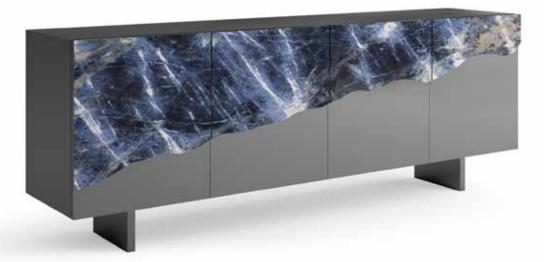

# OBLIQUE DINING TABLE

**BODY** Dark Ash

DOORS Bianco Statuario White

FORMA

Dimensions: L79" x D18" x H30" Colour: Dark Ash/White

Technical Details: Dark Ash Body with White Ceramic Doors

Collection: Oliver B Collection