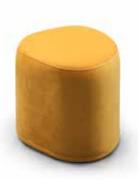

# COMPUTER DESKS

T E S L A - 2
Dimensions: L63"x D28" x H30"

Colour: Brown Oak, Walnut, or White High

Gloss

Technical Details: Cabinet with 3 Drawers, and

Stainless Steel Leg

Collection: Duomo Collection

CARMEN L
Dimensions: L46" x D39" x H16"
Colour: Dark Grey, Orange, or Yellow
Technical Details: Lune Shape Ottoman
Upholstered in Soft Microfiber
Collection: Duomo Collection

CARMEN S

Dimensions: L21" x D16" x H16"
Colour: Dark Grey, Light Grey, Orange, or Yellow
Technical Details: Cylinder Shape Ottoman
Upholstered in Soft Microfiber
Collection: Duomo Collection

**MADE IN ITALY** 