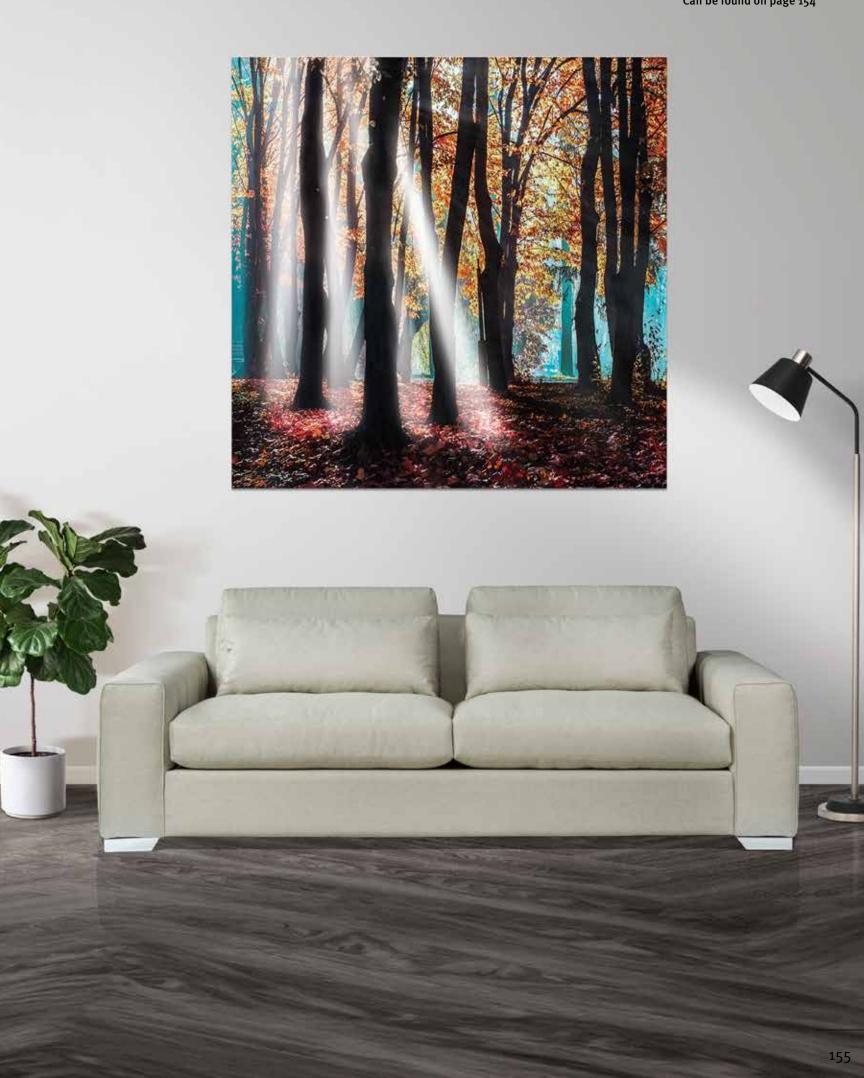

#### TREZZA O

Dimensions: L35" x D35" x H26"

Seat Height: 16" Color: Beige

The Portofino Outdoor Sofa seamlessly combines timeless grace with unparalleled comfort. With a well-built in weather-resistant frame ensuring longevity, sink into relaxation with sumptuous cushions and chic toss pillows. Elevate your outdoor haven with Portofino, where comfort intertwines with refined sophistication.

#### PORTOFINO S

Dimensions: L87" x D35" x H35"

Seat Height: 16" Color: Blue

Collection: Marinello Outdoor Collection

**MADE IN ITALY** 