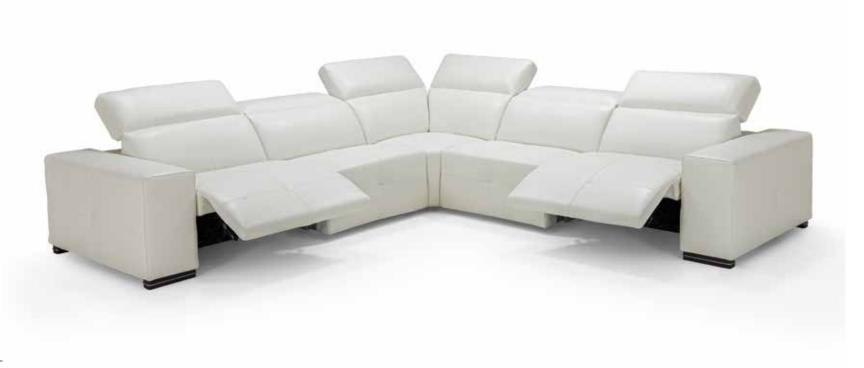

### NICOLE 3RS

**Dimensions:** L123" X 123" X D40" x H30/40"

Colour: Dark Grey or White

**Technical Details:** 5 Piece Sectional. Full Grain Leather Cover with 3 Motion Recliners and Power Adjustable

**Headrests and Footrests** 

(Can be Special Ordered in Different Colours and Grades)

**Battery Sold Separately** Collection: Allegro Collection

Dark Grey (with contrast sitiching) 35607

White 35612