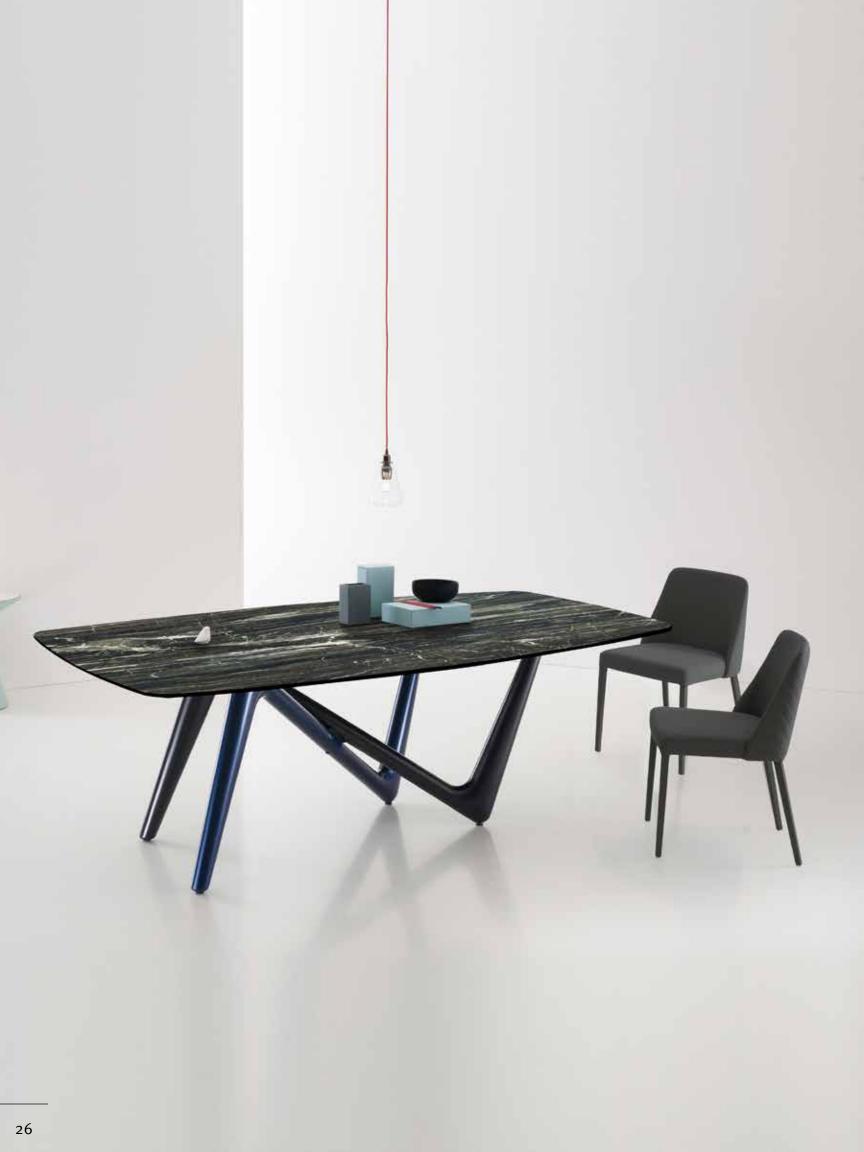

ails: Ceramic Top with Grigio

Munari base

Collection: Oliver B Collection





### TURIN

Dimensions: Dia 59" x 30"

Colour: Sahara Noir, Capraia, or Golden White Technical Details: Ceramic Top with Anthracite

**Collection:** Oliver B Collection



Sahara Noir



Capraia



Golden White







JULIA
Dimensions: Dia 38" x 30" / 42" x 30"
Colour: Clear Glass

Technical Details: 12mm Tempered Glass Top with

Round Brushed Stainless Steel Base **Collection:** Savona Collection



Colour: Walnut

Collection: Duomo Collection

**Technical Details:** 15mm Clear Tempered Glass, Light Walnut Base

### Dimensions:

Dia 38" x 30" / 42" x 30" Colour: Clear Glass

Technical Details: 12mm Tempered Clear Glass Top with

Brushed Round Stainless Steel Post and Base

Collection: Savona Collection













ESSE

Dimensions: L95" x D47" x H30"

Base Dimensions: L50" x D25" x H30"

Top Colour: Ceramic Noir Desir, Brazil Green, Clear

Glass Top, or White Calcatta Base Colour: Bronze & Titanium Polyurethane, or

Anthracite Grey & Blue

Technical Details: Bicoloured Lacquered Polyurethane Base with either Ceramic Top or 15mm Glass Top with Bevelled Edge











## **EXTENSION TABLES**



F





## **EXTENSION TABLES**



**BASE OPTIONS** 

Anthracite

**Brushed Gold** 





### GENOA

**Dimensions:** L79/99/118" x D43" x H30"

Top options: Sahara Noir, Capraia, Sodalite Blue, or Golden

White

Base options: Anthracite or Brushed Gold **Technical Details:** Ceramic top with Steel base

Collection: Oliver B Collection







Dimensions: L79/99/118" x D43" x H30"
Top options: Sahara Noir, C