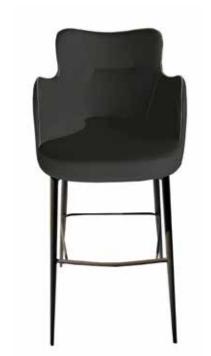

SHAPE

Dimensions: L23" x D22" x H32" Colour: Anthracite, Red, Tan, or White

Leg Options. Leg Options: Anthracite or Walnut

Technical Details: Solid Polyurethane Seat with Multiple

A L O E
Dimensions: L18" x D23" x H38"
Colour: Anthracite, Black, Grey, Tan, or White
Technical Details: Leather Seat with Leather
Covered Legs
Collection: Oliver B Collection

A C H E L E Dimensions: L21" x D22" x H32"

Seat Depth: 18"

Colour: Anthracite, Back, Grey, Tan, or White Technical Details: Full grain Leather seat with Dark Ash legs