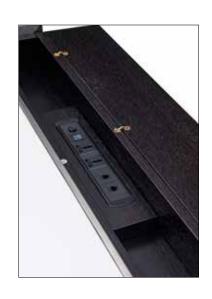

# COMPUTER DESKS

A R R O W Dimensions: L56"x D26" x H30" Colour: Taupe

Technical Details: Desk in Walnut and Taupe with Bonded Leather Cover and Solid Walnut Legs **Collection:** Duomo Collection

# COMPUTER DESKS

E L L E N
Dimensions: L59"x D24" x H30"
Colour: Grey or White
Technical Details: High Gloss Lacquer Top with
Black/Brown Oak Accent and Stainless Steel

Legs
Collection: Duomo Collection

# COMPUTER DESKS

T E S L A - 2
Dimensions: L63"x D28" x H30"

Colour: Brown Oak, Walnut, or White High

Gloss

Technical Details: Cabinet with 3 Drawers, and

Stainless Steel Leg

Collection: Duomo Collection

CARMEN L
Dimensions: L46" x D39" x H16"
Colour: Dark Grey, Orange, or Yellow
Technical Details: Lune Shape Ottoman
Upholstered in Soft Microfiber
Collection: Duomo Collection