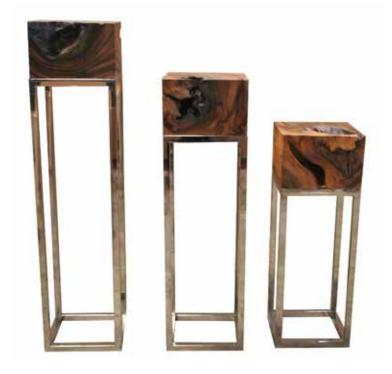

#### BLOCK

**Dimensions:** L12"x D12" x H31"/39"/47" Colour: Natural

Technical Details: Acadia Wood Top with Sealer Top, and Stainless Steel Base with Mirror

Finish

**Collection:** Imperiale Collection