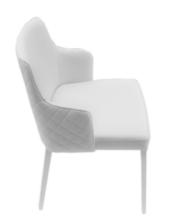

Italo Chair - a square silhouette with a concave cushion backrest that redefines outdoor sophistication. Combining style and comfort, this unique chair adds a touch of modern flair to your outdoor space. Get ready to lounge in contemporary elegance with its clean lines and avant-garde vibe.

ITALO СН **Dimensions:** L26" x D26" x H31"

Seat Height: 16.5"

Color: Light Blue, Orange, Silver, or Yellow Collection: Marinello Outdoor Collection

**MADE IN ITALY** 

Bosa is a chair designed to envelop you in its softness and lightness, an invitation to uncompromised comfort, like being cradled in a cloud of relaxation. Thanks to its lightness and convenient handle, Bosa is the perfect companion to adapt your space to your needs. Whether you want to create a cozy reading nook or simply relax, this chair follows you everywhere, in every season. Pair it with Bosa Ottoman for extra relaxation.