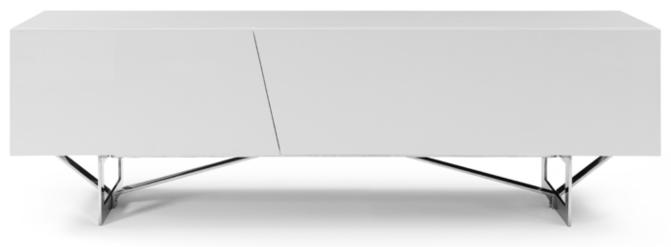

### ENRICO

Dimensions: L87" x D20" x H32" Colour: Walnut/Black

Technical Details: TV Cabinet with push-pull lateral doors. Central pull-down door with Active Door technology. LED lighting, technical drawer, grills for ventilation and multisocket included. Technical fabric at the bottom. Walnut top and side with Black Glass Doors. Fits TV up to 100". Max weight capacity 220lbs

\*Prop TV sold separately Collection: Danza Collection