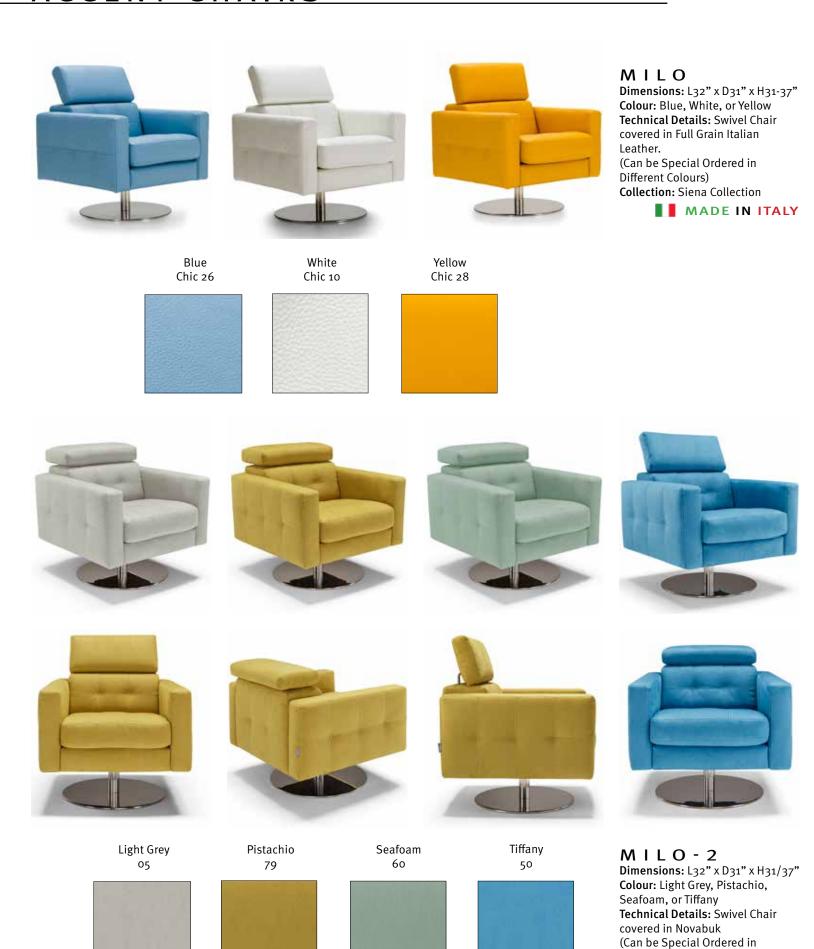

### SYRIA

**Dimensions:** L30" x D33" x H33.5" Seat Height: 18" | Arm Height: 25" Colour: Dark Grey, Light Grey, or

White

Technical Details: Swivel Chair covered in Full Grain Italian Leather.

(Can be Special Ordered in Different Colours and in 3 differnt grades)

Collection: Allegro Collection

Different Colours)

**Collection:** Siena Collection

**MADE IN ITALY** 