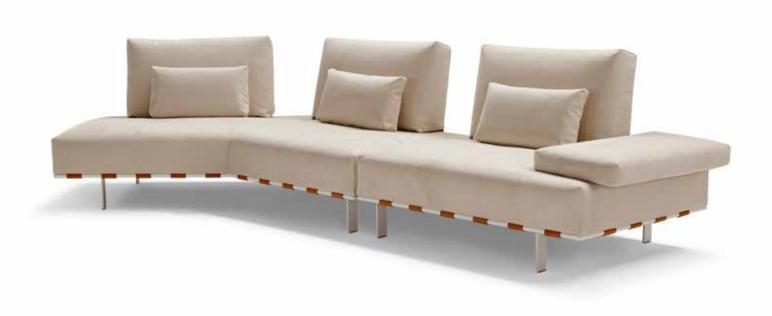

Game Bright Orange 39

The Amore Collection, a marriage of love and opulence for your outdoor retreat. Encompassing a sofa, chair, left/right-hand chaise, each piece exudes comfort and grace. Elevate your al fresco experience with this romantic and chic collection, transforming your space into a sanctuary of stylish indulgence.

#### AMORE CH

Dimensions: L31" x D32" x H32"

Seat Height: 16" Color: Silver

**Collection:** Marinello Outdoor Collection

**MADE IN ITALY** 

#### AMORE S

Dimensions: L76" x D32" x H32"

Seat Height: 16" Color: Silver

**Collection:** Marinello Outdoor Collection

#### AMORE CHS

Dimensions: L60" x D32" x H32"

Seat Height: 16" Color: Silver

Recreate the best of the oriental gardens with the Trezza Collection. Inspired in clean lines and defined shapes, Trezza sits in a sleek teak wooden base supporting perfectly aligned square cushions. Transform your outdoor into your own Zen Garden with Trezza.