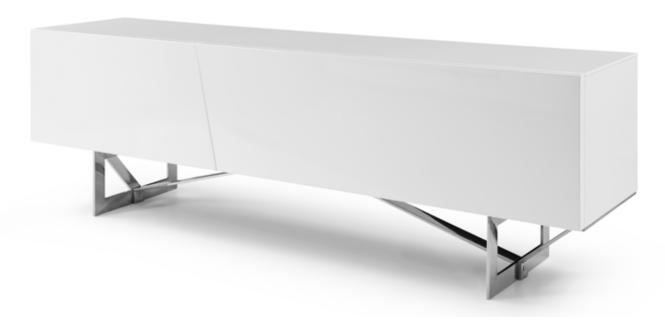

AC136-200 GRY, AC136-200 WAL, or AC138-200 GRY

Collection: Danza Collection







**LEG OPTIONS** AC135-200 SLV







A C 3 7 6

Dimensions: L16" x H22"

Colour: Grey

Technical Details: Round directionally adjustable pillar

-/+20 degrees

Fits TV up to 65". Max weight capacity 99lbs \*Prop TV sold separately

Collection: Danza Collection







A C 3 8 0

**Dimensions:** L4-24" x H7-16"

Colour: Grey

Technical Details: Revolving, tiltable and height adjustable TV pillar. -10/+5 degree tilt,

-/+35 degree revolving

Fits TV up to 75". Max weight capacity 110lbs \*Prop TV sold separately

Collection: Danza Collection





P H A N T O M Dimensions: L47" x D16" x H17"

Colour: White

Technical Details: White Gloss Lacquer with

Black Ash Accent Extension Collection: Duomo Collection













SALEEN
Dimensions: L79" x D18" x H24"
Colour: White

**Technical Details:** High Gloss Lacquer with Polished Stainless Steel Legs. 1 Drawer and 1

Door

**Collection:** Duomo Collection









KAPPA
Dimensions: L33"x D3" x H71"
Colour: Natural
Technical Details: Driftwood
Collection: Imperiale Collection



MANHATTAN
Dimensions: @4"x D3" x H95"
Colour: Natural
Technical Details: Natural Wood
Collection: Imperiale Collection

## **ACCESSORIES**



### DUPLO M L

Dimensions: @8" x H69" Colour: Sahara Noir

Technical Details: Mirror with Ceramic

accent

Collection: Oliver B Collection

**MADE IN ITALY** 



### DUPLO M S

Dimensions: L28" x H28" Colour: Sahara Noir

Technical Details: Mirror with Ceramic accent

Collection: Oliver B Collection





### TOSS PILLOW D/F

Dimensions