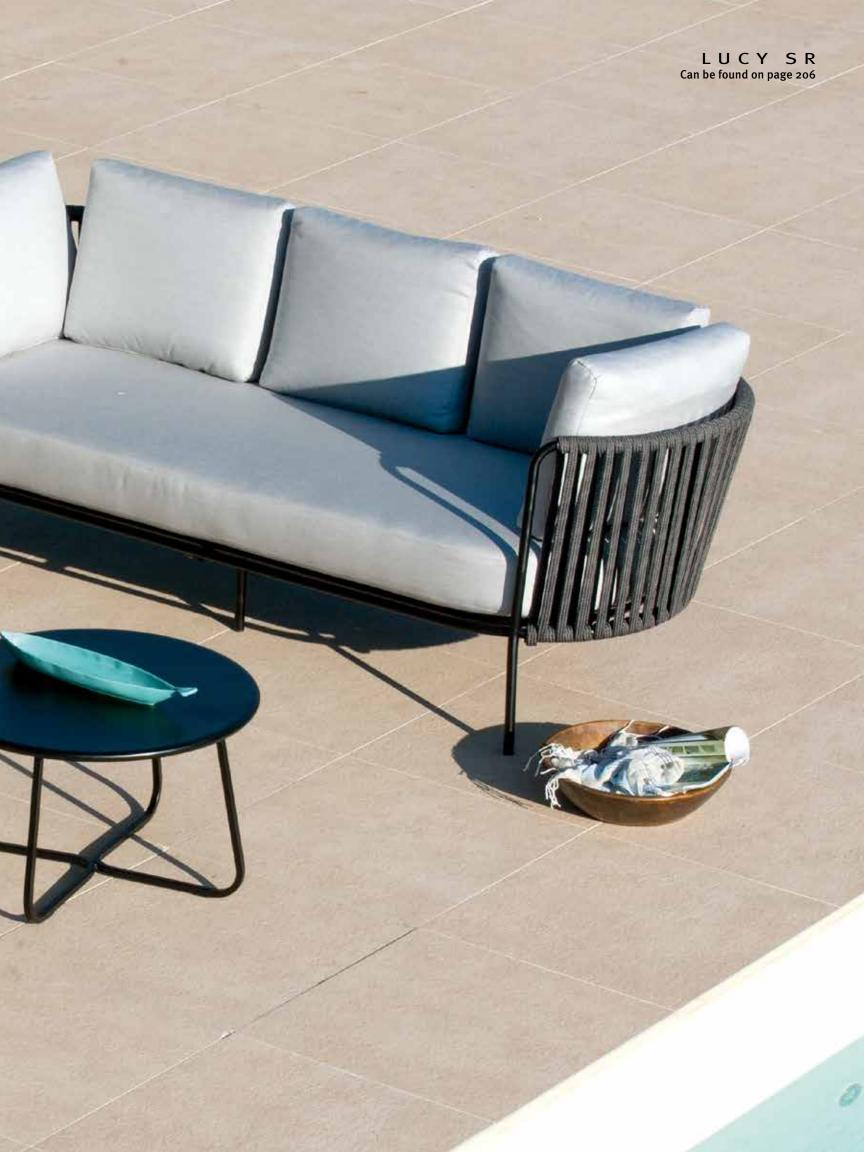

#### LUCY SR

Dimensions: @87" x D31" x H28" | Seat Height: 18"

Colour: Mud Grey frame with Mud Grey rope, and Taupe cushions

**Technical Details:** Sofa with 1 seat cushion and 4 back cushions, Metal frame design, Water and UV resistant material. Facy to clean Material and Metals are coated with Qualificat thermosotting powders.

terial, Easy to clean Material and Metals are coated with Qualicoat thermosetting powders

**Collection:** Italian Garden Collection