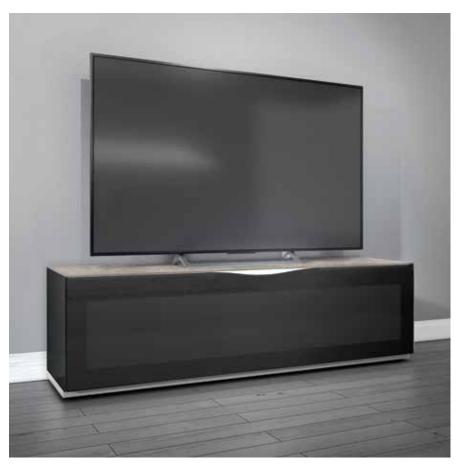

### ENRICO

Dimensions: L87" x D20" x H32" Colour: Walnut/Black

Technical Details: TV Cabinet with push-pull lateral doors. Central pull-down door with Active Door technology. LED lighting, technical drawer, grills for ventilation and multisocket included. Technical fabric at the bottom. Walnut top and side with Black Glass Doors. Fits TV up to 100". Max weight capacity 220lbs

\*Prop TV sold separately Collection: Danza Collection