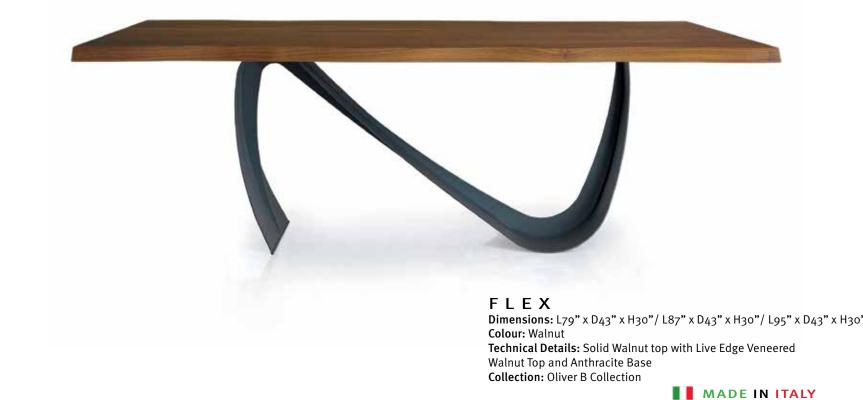

#### GIAN DT

**Dimensions:** L79" x D43" x H30" / L87" x D43" x H30" / L95" x D43" x H30 **Colour:** As shown

**MADE IN ITALY** 

Technical Details: Solid Wild Ash Top 2.4" straight edge with

Dark Wild Ash Base

Collection: Oliver B Collection