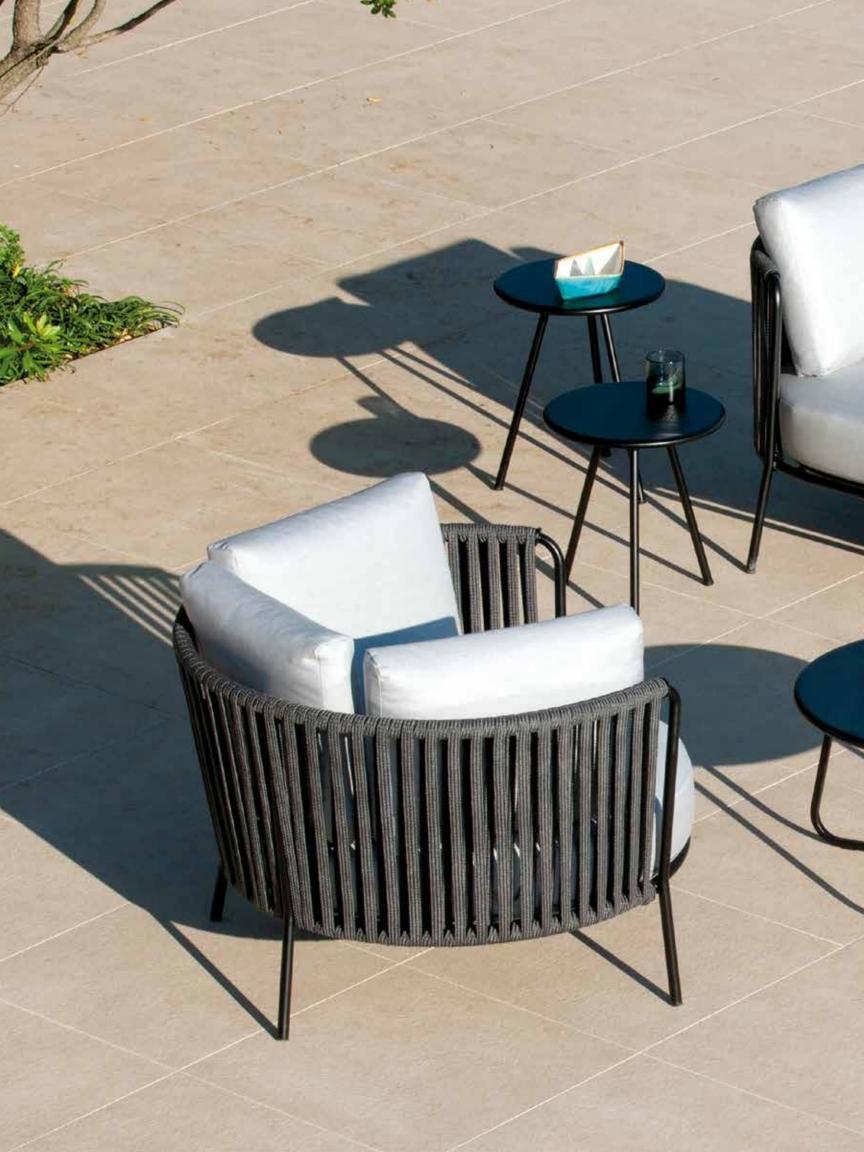

#### LUCY SR

Dimensions: @87" x D31" x H28" | Seat Height: 18"

Colour: Mud Grey frame with Mud Grey rope, and Taupe cushions

**Technical Details:** Sofa with 1 seat cushion and 4 back cushions, Metal frame design, Water and UV resistant material. Facy to clean Material and Metals are coated with Qualificat thermosotting powders.

terial, Easy to clean Material and Metals are coated with Qualicoat thermosetting powders

**Collection:** Italian Garden Collection

## LUCY ACHR

Dimensions: L32" x D32" x H30" | Seat Height: 17"

Colour: Grey or Mud Grey

**Technical Details:** Metal Frame with rope and cushions, Water and UV resistant material, Easy to clean Material and Metals are coated with Qualicoat thermosetting powders **Collection:** Italian Garden Collection

Qualicoat thermosetting powders Collection: Italian Garden Collection

**MADE IN ITALY** 

Water and UV resistant material, Easy to clean Material and Metals are coated with

Seat Height: 18"

Colour: Mud Grey or White

Technical Details: Metal frame design, Water and UV resistant material, Easy to clean

Material and Metals are coated with Qualicoat thermosetting powders

LUCYCT 24 Dimensions: Dia 24" x H18" Colour: Mud Grey or White Technical Details: Round Coffee Table, Metal frame design, Water and UV resistant material, Easy to clean Material and Metals are coated with Qualicoat thermosetting powders

Collection: Italian Garden Collec-

**MADE IN ITALY** 

L U C Y C T 1 7 Dimensions: Dia 17" x H18" Colour: Mud Grey or White Technical Details: ound Coffee Table, Metal frame design, Water and UV resistant material, Easy to clean Material and Metals are coated with Qualicoat thermosetting powders Collection: Italian Garden Collection