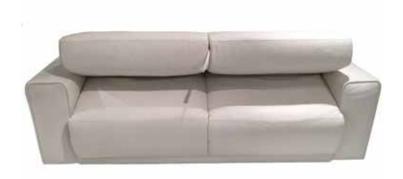

Cuoio 35608

Dark Grey (with contrast sitiching)

White 35612

A L E S S I A

Dimensions: Sofa: L83" x D35" x H30"

Loveseat: L71" x D35" x H30"

Colour: Cuoio, Dark Grey, or White

Technical Details: Covered in Full Grain Italian

Leather with Chrome Base

(Can be Special Ordered in Different Colours)

Collection: Allegro Collection

Sabbia 35601

VICTORIA
Dimensions: Sofa: L82" x D43" x H32"
Loveseat: L66" x D43" x H32"

Colour: Sabbia

Technical Details: Full Grain Italian Leather (Can be Special Ordered in Different Colours)