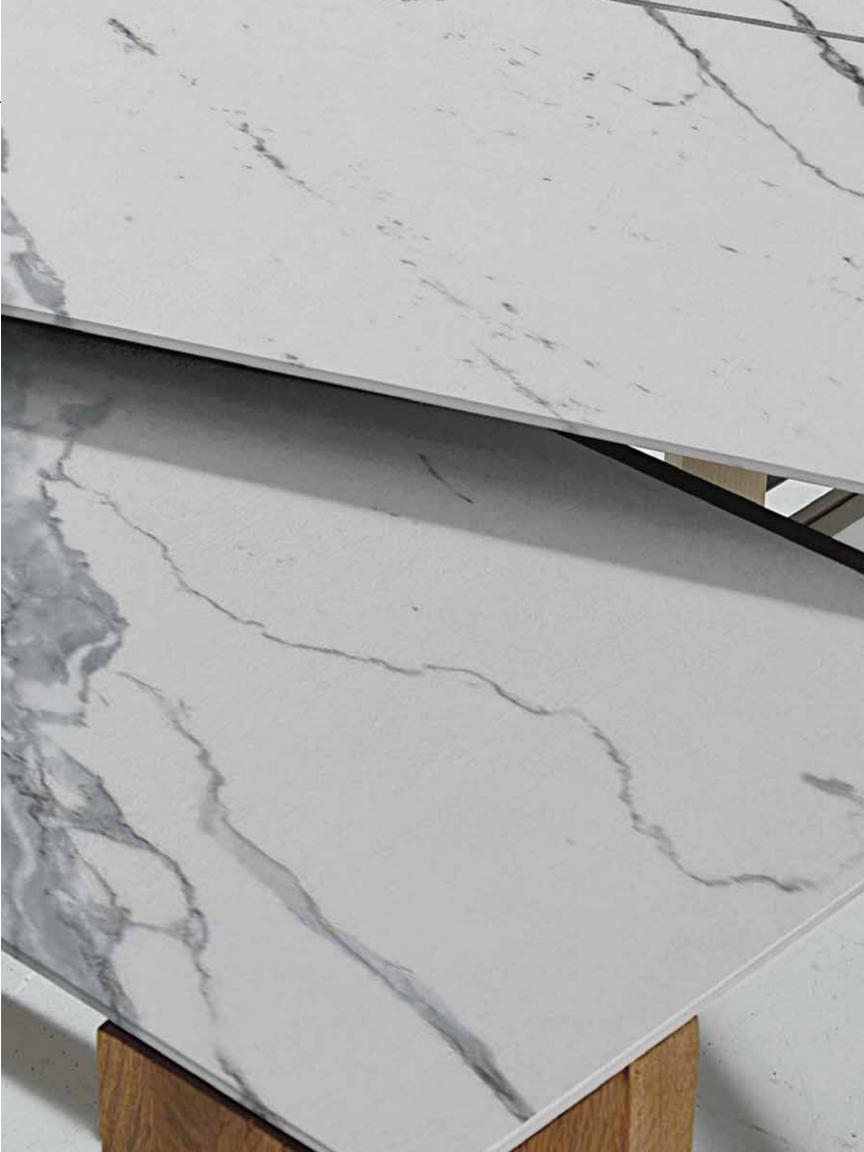

## **EXTENSION TABLES**

F

## **EXTENSION TABLES**

**BASE OPTIONS** 

Anthracite

**Brushed Gold** 

## EXTENSION TABLES

### THIN

Dimensions: L79"/99"/118" x D39" x H30" Colour: Bianco Statuario White

**Technical Details:** Ceramic Table Top with Solid Wood Legs with 2

Extendable Leaves

Leg Options: Solid Grey Ash Legs or Solid Walnut Legs.

Collection: Oliver B Collection

O B L I Q U E Dimensions:  $L79"/99"/118" \times D39" \times H30"$ Colour: White

**Technical Details:** White Calcatta Ceramic Top with Black Lacquer Extendable Frame and Grey Oak Base and Stainless

Steel feet. 2 Extendable Leaves **Collection:** Giorgio Collection