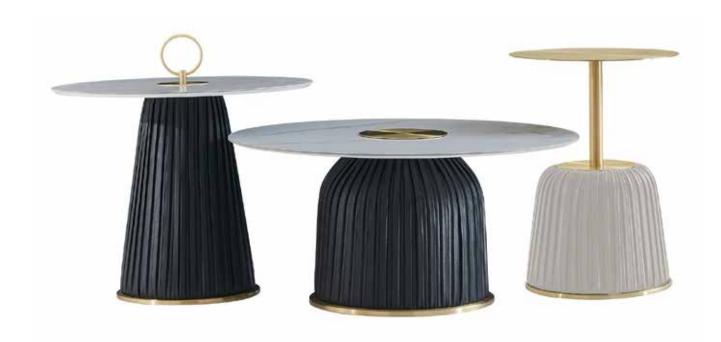

#### JOY ET

Dimensions: Dia 24" x H24"
Colour: As Shown

**Technical Details:** Ceramic Top with Gold accent

and Black pu cover base **Collection:** Murano Collection

#### JACKY CT

Dimensions: Dia 35" x H15" Colour: As Shown

**Technical Details:** Ceramic Top with Gold accent

and Black pu cover base **Collection:** Murano Collection

#### BARB ET

Dimensions: Dia 16" x H22"
Colour: Black or White

Technical Details: Gold Chrome Top and accent

with White pu cover base **Collection:** Murano Collection