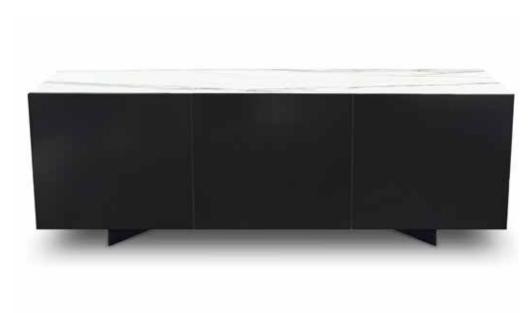

# OBLIQUE DINING TABLE

**BODY** Dark Ash

DOORS Bianco Statuario White

FORMA

Dimensions: L79" x D18" x H30" Colour: Dark Ash/White

Technical Details: Dark Ash Body with White Ceramic Doors

Collection: Oliver B Collection