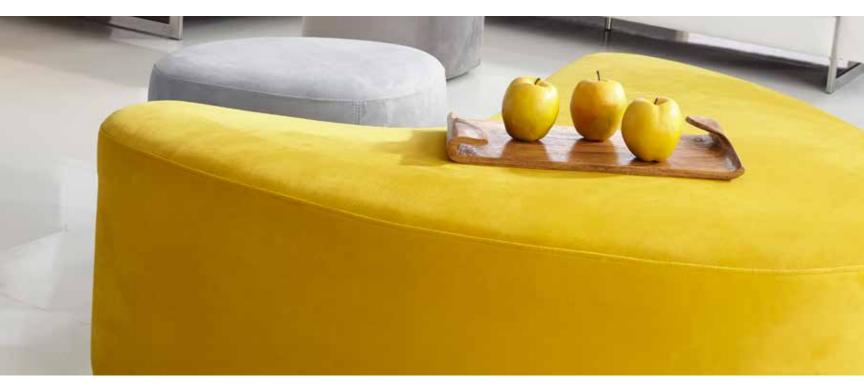

Game Bright Orange 39

The Amore Collection, a marriage of love and opulence for your outdoor retreat. Encompassing a sofa, chair, left/right-hand chaise, each piece exudes comfort and grace. Elevate your al fresco experience with this romantic and chic collection, transforming your space into a sanctuary of stylish indulgence.

#### AMORE CH

Dimensions: L31" x D32" x H32"

Seat Height: 16" Color: Silver

**Collection:** Marinello Outdoor Collection

**MADE IN ITALY** 

#### AMORE S

Dimensions: L76" x D32" x H32"

Seat Height: 16" Color: Silver

**Collection:** Marinello Outdoor Collection

#### AMORE CHS

Dimensions: L60" x D32" x H32"

Seat Height: 16" Color: Silver

Recreate the best of the oriental gardens with the Trezza Collection. Inspired in clean lines and defined shapes, Trezza sits in a sleek teak wooden base supporting perfectly aligned square cushions. Transform your outdoor into your own Zen Garden with Trezza.