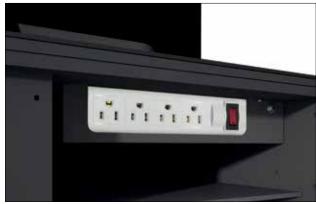

### ENRICO

Dimensions: L87" x D20" x H32" Colour: Walnut/Black

Technical Details: TV Cabinet with push-pull lateral doors. Central pull-down door with Active Door technology. LED lighting, technical drawer, grills for ventilation and multisocket included. Technical fabric at the bottom. Walnut top and side with Black Glass Doors. Fits TV up to 100". Max weight capacity 220lbs

\*Prop TV sold separately Collection: Danza Collection