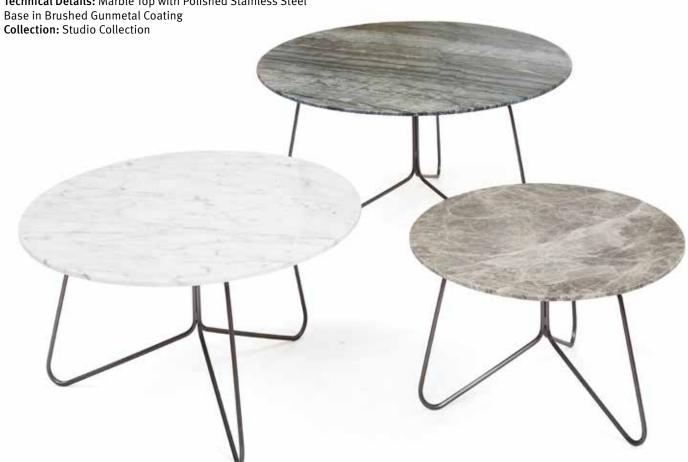

#### ELENA CT

Dimensions: Dia 29" x H18"

Colour: As Shown

Technical Details: Calcatta Ceramic Top with

Brushed Stainless Steel Frame **Collection:** Studio Collection

#### ELENA ET

Dimensions: Dia 18" x H21"

Colour: As Shown

Technical Details: Calcatta Ceramic Top with

Brushed Stainless Steel Frame **Collection:** Studio Collection