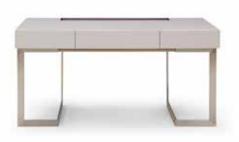

# COMPUTER DESKS

A R R O W Dimensions: L56"x D26" x H30" Colour: Taupe

Technical Details: Desk in Walnut and Taupe with Bonded Leather Cover and Solid Walnut Legs **Collection:** Duomo Collection

# COMPUTER DESKS

E L L E N
Dimensions: L59"x D24" x H30"
Colour: Grey or White
Technical Details: High Gloss Lacquer Top with
Black/Brown Oak Accent and Stainless Steel

Legs
Collection: Duomo Collection

# COMPUTER DESKS

T E S L A - 2
Dimensions: L63"x D28" x H30"

Colour: Brown Oak, Walnut, or White High

Gloss

Technical Details: Cabinet with 3 Drawers, and

Stainless Steel Leg

Collection: Duomo Collection

CARMEN L
Dimensions: L46" x D39" x H16"
Colour: Dark Grey, Orange, or Yellow
Technical Details: Lune Shape Ottoman
Upholstered in Soft Microfiber
Collection: Duomo Collection