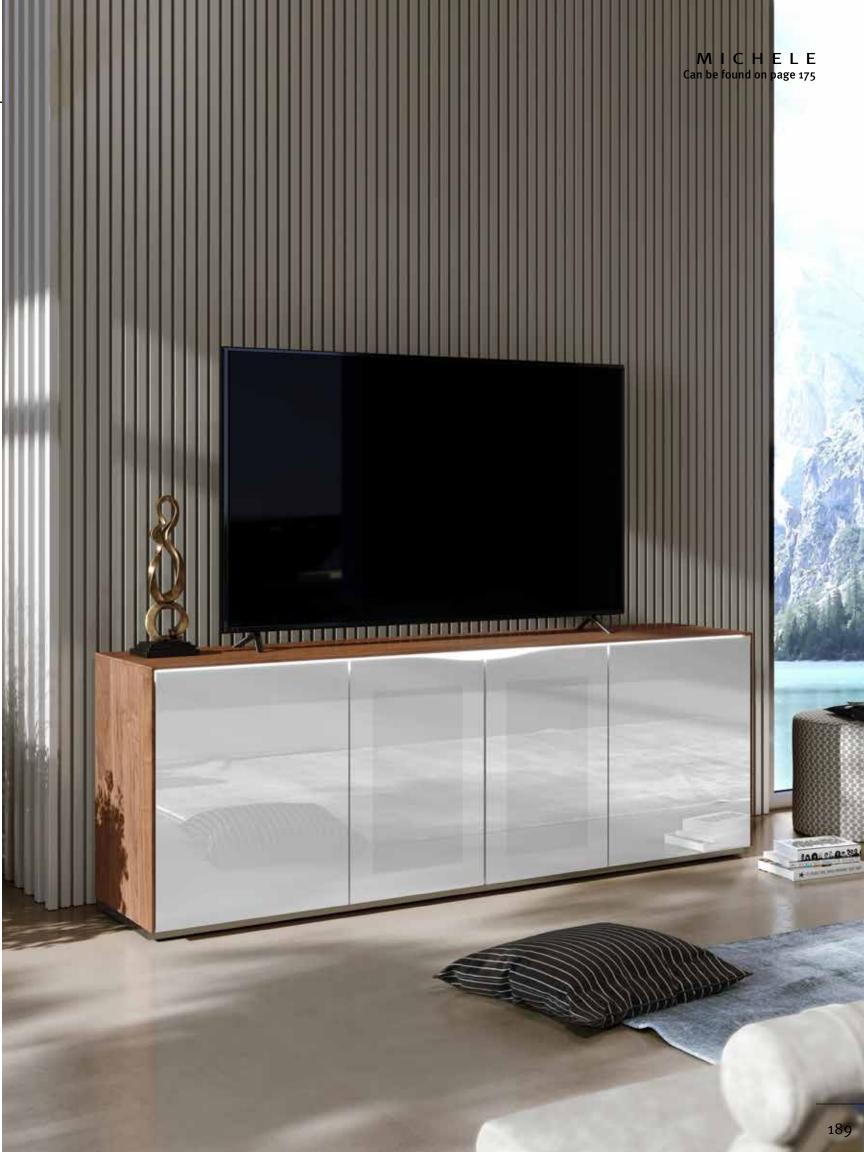

### MICHELE

Dimensions: L87" x D20" x H32"
Colour: Walnut/White

Technical Details: TV Cabinet with 4 push-pull doors, LED lighting, central doors with Active Door, grills for ventilation, multisocket.Walnut top and side with White Glass Doors. Fits TV up to 100". Max weight

capacity 220lbs \*Prop TV sold separately
Collection: Danza Collection