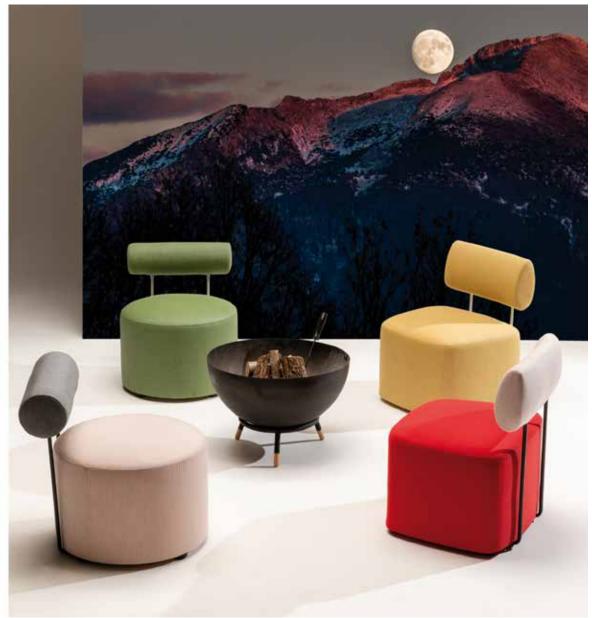

Gia Chair - An invitation to unwind in an oasis of style where its rounded contours effortlessly fuse comfort with contemporary allure. Fashioned from resilient materials, its minimalist design injects a dash of refinement into your outdoor sanctuary.

Italo Chair - a square silhouette with a concave cushion backrest that redefines outdoor sophistication. Combining style and comfort, this unique chair adds a touch of modern flair to your outdoor space. Get ready to lounge in contemporary elegance with its clean lines and avant-garde vibe.