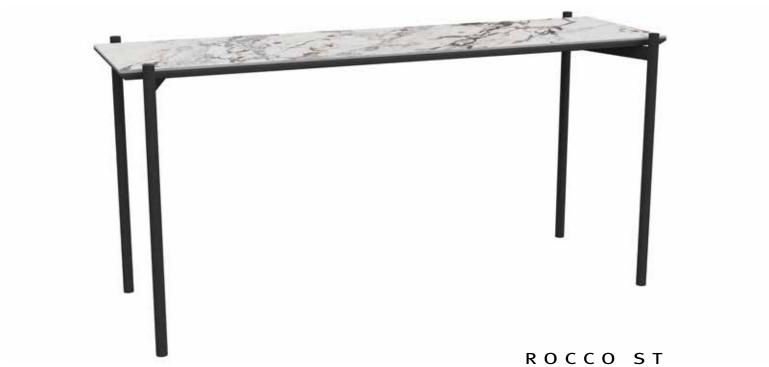

#### ROCCOCT

Dimensions: L55" x D31" x H17" Colour: Sahara Noir

 $\textbf{Technical Details:} \ \textbf{Shiny Ceramic top with metal}$ 

legs

Collection: Oliver B Collection

**MADE IN ITALY** 

#### ROCCO ET L

Dimensions: L30" x D20" x H15"

Colour: Sahara Noir

**Technical Details:** Shiny Ceramic top with metal

egs

**Collection:** Oliver B Collection

**MADE IN ITALY** 

#### ROCCO ET S

Dimensions: L20" x D20" x H20"

Colour: Onyx White

Technical Details: Shiny Ceramic top with metal

legs

**Collection:** Oliver B Collection

**MADE IN ITALY** 

ROCCO ST Dimensions: L63" x D19" x H30"

**Colour:** Capraia or Sahara Noir **Technical Details:** Shiny Ceramic top with metal

legs