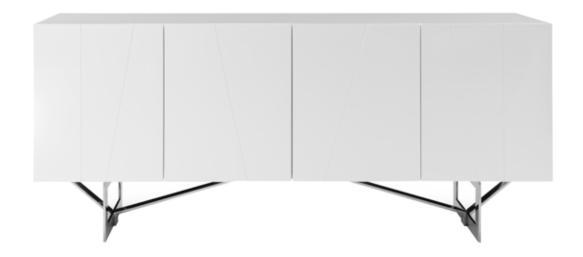

### $\mathsf{D}\;\mathsf{I}\;\mathsf{V}\;\mathsf{A}$

Dimensions: L79" x D19" x H32" Colour: White Technical Details: High Gloss Lacquer, with Chrome Legs. 4 Doors

Collection: Duomo Collection