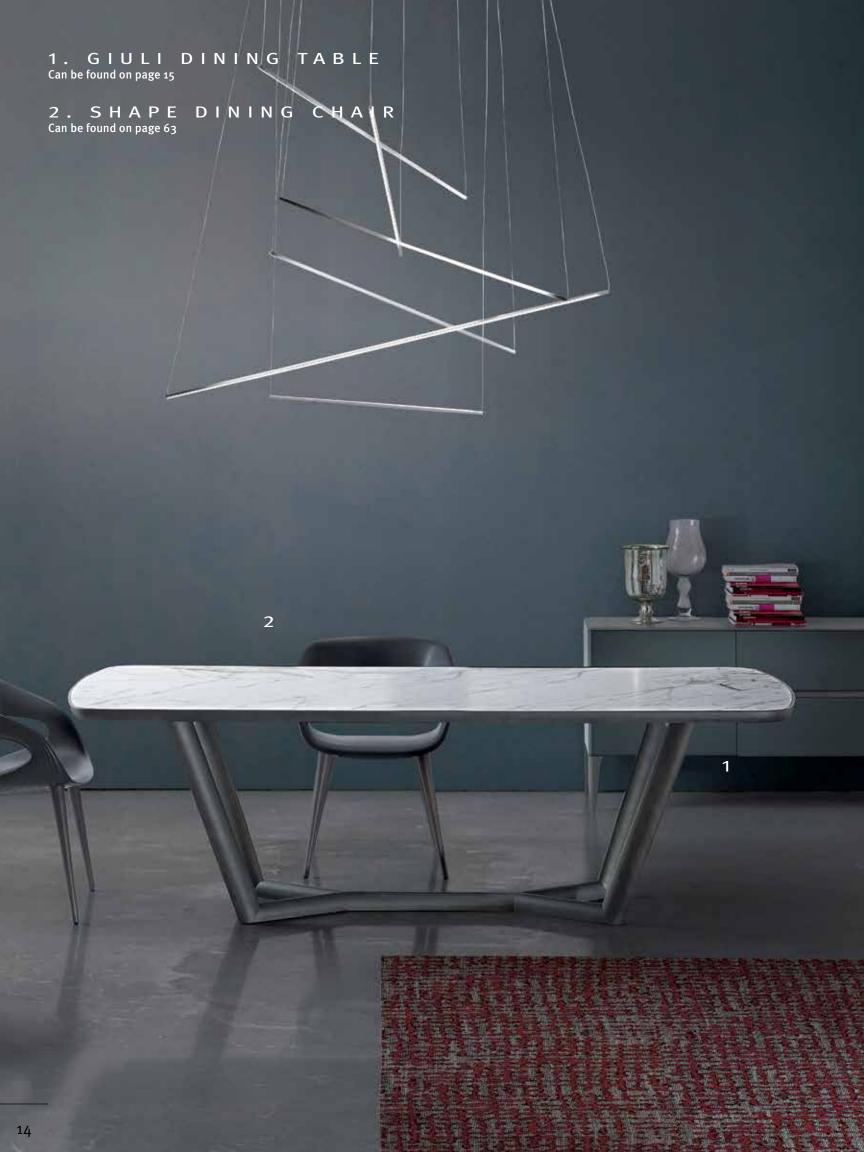

Colour: Walnut

Technical Details: Solid Walnut top with Live Edge Veneered

Walnut Top with Black base Collection: Oliver B Collection

**MADE IN ITALY** 



### Bellini DINING ROOM

1. MANTA DINING TABLE
Can be found on page 7

2. FEBE DINING CHAIR Can be found on page 65

3. LAURA SIDEBAORD Can be found on page 43



#### DINING TABLES



#### GIAN DT

**Dimensions:** L79" x D43" x H30" / L87" x D43" x H30" / L95" x D43" x H30 **Colour:** As shown

**MADE IN ITALY** 

Technical Details: Solid Wild Ash Top 2.4" straight edge with

Dark Wild Ash Base

Collection: Oliver B Collection



#### ARPA

**Dimensions:** L87" x D39/44" x H30"

Colour: Noire Desire

**Technical Details:** Beveled Starfire Glass Top 15mm (Extra Clear) & Anthracite Steel Base

Collection: Giorgio Collection

















Dimensions: L87" x D43" x H30"/L95" x D43" x H30" Colour: White Calacatta Gold Lucido Technical Details: Ceramic Top with metal base

**Collection:** Giorgio Collection







Dimensions: L79" x D43" x H30" /L87" x D43" x H30" /L95" x D43" x H30" Top options: Bianco Statuario Matt, Etoile De Rex, Reves De Rex

Technical Details: Ceramic top & Black base

Collection: Oliver B Collection





### IBIZA DT

Dimensions: L79" x D43" x H30" /L87" x D43" x H30" /L95" x D43" x H30 Top options: Bianco Statuario Matt, Etoile De Rex, Reves De Rex Bleu

**Technical Details:** Cermaic Top with Metal base

Collection: Oliver B Collection

### **TOP OPTIONS**

Bianco Statuario White



Etoile De Rex





Reves De Rex Bleu

**MADE IN ITALY** 





### ZETA

Dimensions: L79" x D44" x H30" / L87" x