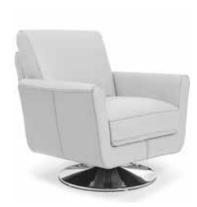

### SYRIA

**Dimensions:** L30" x D33" x H33.5" Seat Height: 18" | Arm Height: 25" Colour: Dark Grey, Light Grey, or

White

Technical Details: Swivel Chair covered in Full Grain Italian Leather.

(Can be Special Ordered in Different Colours and in 3 differnt grades)

Collection: Allegro Collection

Different Colours)

**Collection:** Siena Collection

**MADE IN ITALY** 