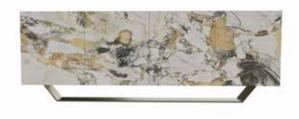

# OBLIQUE DINING TABLE

**BODY** Dark Ash

DOORS Bianco Statuario White

FORMA

Dimensions: L79" x D18" x H30" Colour: Dark Ash/White

Technical Details: Dark Ash Body with White Ceramic Doors

Collection: Oliver B Collection