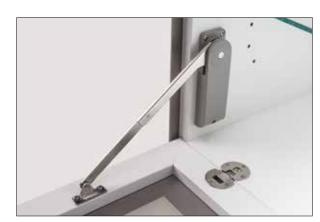

#### NOTE:

- 1. ALL DIMENSIONS ARE APPROX(SUBJECT TO CHANGE WITHOUT NOTICED)
- 2. PLEASE REFER TO LEATHER/FABRIC SAMPLES FOR UPHOLSTERY ITEMS
- 3. ALL MOTION PRODUCTS WITH BATTERY PACK INCLUDED ONLY REQUIRES
  3.5 HOURS TO FULLY CHARGE. (DO NOT EXCEED 4 HOURS AND AVOID
  OVERNIGHT CHARGING)