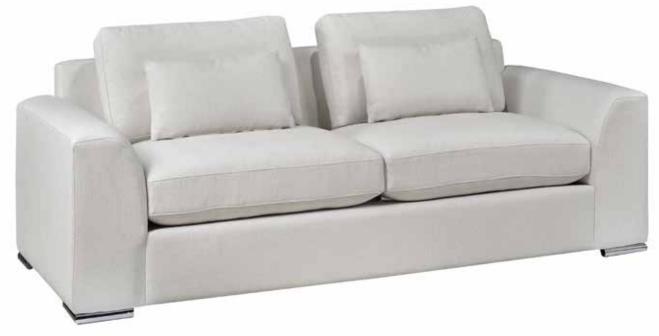

#### MARINELLO OUTDOOR/INDOOR

 $\underset{\mathsf{Page}\;13}{\mathsf{P}}\mathsf{O}\;\;\mathsf{R}\;\;\mathsf{T}\;\;\mathsf{O}\;\;\mathsf{F}\;\;\mathsf{I}\;\;\mathsf{N}\;\;\mathsf{O}$ 

TREDERIGH REDERING REDERING

#### TREZZA O

Dimensions: L35" x D35" x H26"

Seat Height: 16" Color: Beige

The Portofino Outdoor Sofa seamlessly combines timeless grace with unparalleled comfort. With a well-built in weather-resistant frame ensuring longevity, sink into relaxation with sumptuous cushions and chic toss pillows. Elevate your outdoor haven with Portofino, where comfort intertwines with refined sophistication.

#### PORTOFINO S

Dimensions: L87" x D35" x H35"

Seat Height: 16" Color: Blue

Collection: Marinello Outdoor Collection

**MADE IN ITALY** 