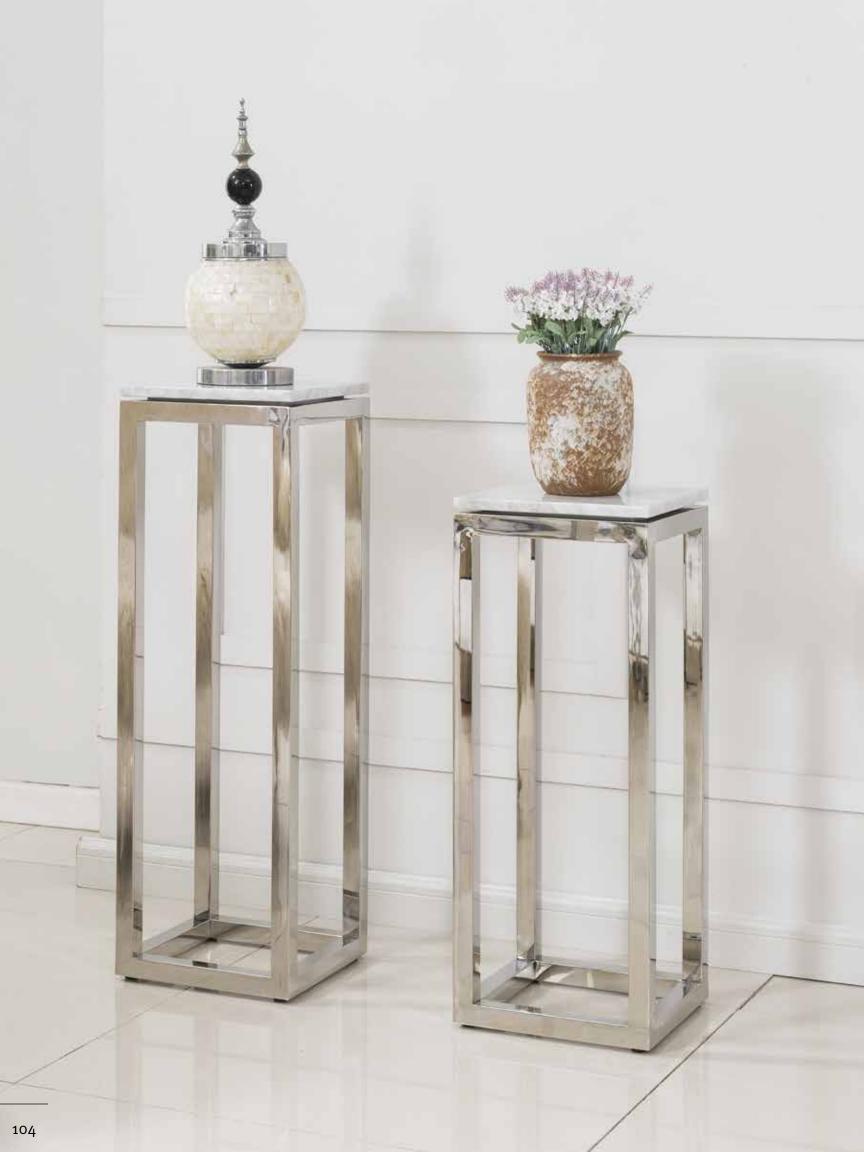

#### FRANCESCA CT

**Dimensions:** Dia 39" x H<sub>17</sub>" **Colour:** Sodalite Blue

Technical Details: Shiny Ceramic top with Solid

beech legs

Collection: Oliver B Collection

**MADE IN ITALY** 

#### FRANCESCA ET L

Dimensions: Dia 24" x H20"

Colour: Onyx White

**Technical Details:** Shiny Ceramic top with Solid

beech legs

Collection: Oliver B Collection

**MADE IN ITALY** 

#### FRANCESCA ET S

**Dimensions:** Dia 20" x H<sub>15</sub>" **Colour:** Sodalite Blue

Technical Details: Shiny Ceramic top with Solid

beech legs

**Collection:** Oliver B Collection

**MADE IN ITALY** 

#### MOBI CT

Dimensions:Dia 39" x H17"

Colour: Capraia

Technical Details: Shiny Ceramic top with metal

legs

Collection: Oliver B Collection

**MADE IN ITALY** 

#### MOBI ET L

Dimensions: Dia 23" x H20"

Colour: Sahara Noir

Technical Details: Shiny Ceramic top with metal

legs

**Collection:** Oliver B Collection

**MADE IN ITALY** 

#### MOBI ET S

Dimensions: Dia 20" x H15"

Colour: Capraia

Technical Details: Shiny Ceramic top with metal

leσs