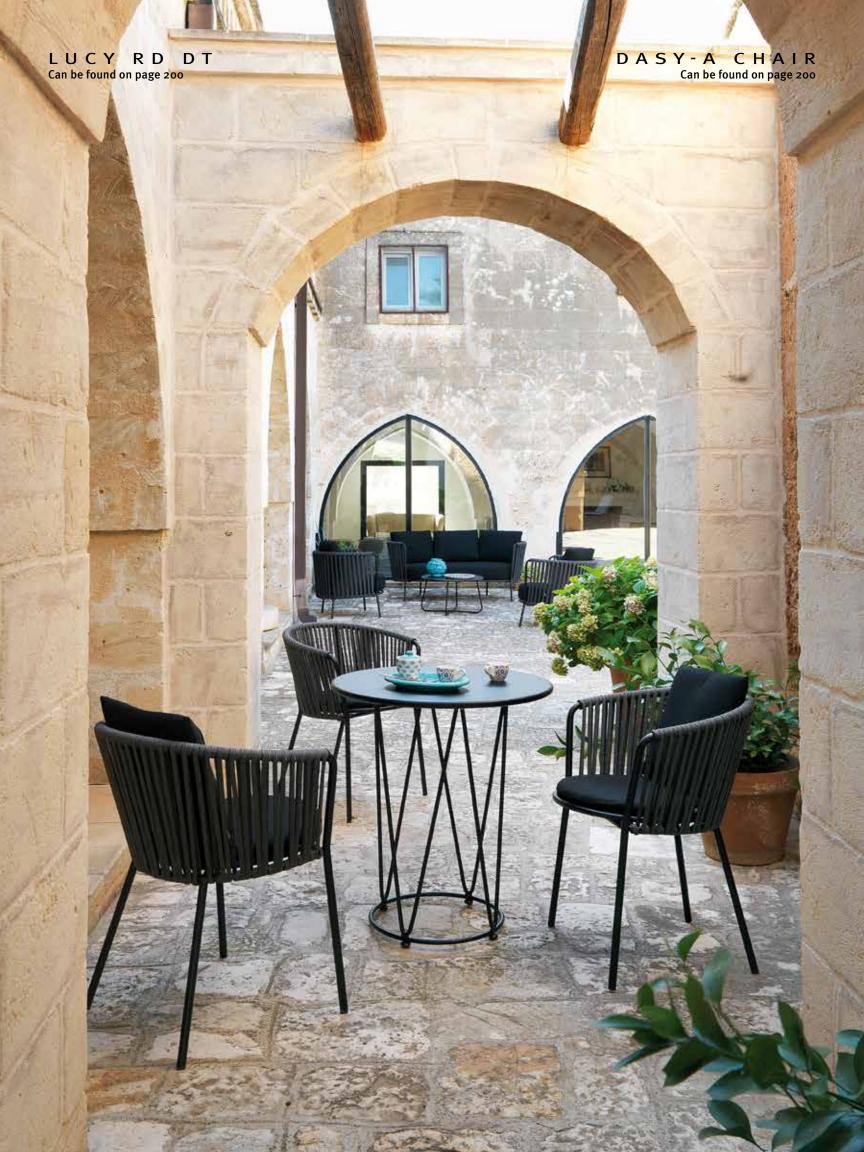

#### LUCY RD DT

Dimensions: Dia 43" x H30"/Dia 26" x H30"

Colour: Grey

**Technical Details:** Round Dining Table, Metal frame design, Water and UV resistant material, Easy to clean Material and Metals are coated with Qualicoat thermoset-

## DASY-A

Dimensions: @3" x D21" x H29"

Colour: Grey

**Technical Details:** Armchair, Metal frame design, Water and UV resistant material, Easy to clean Material, Metals are coated with Qualicoat thermosetting powders and stackable Seat & Back Cushions sold separately