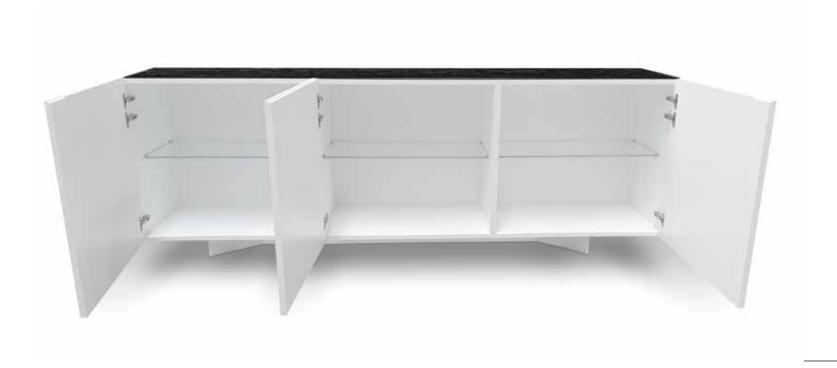

### $\mathsf{D}\;\mathsf{I}\;\mathsf{V}\;\mathsf{A}$

Dimensions: L79" x D19" x H32" Colour: White Technical Details: High Gloss Lacquer, with Chrome Legs. 4 Doors

Collection: Duomo Collection