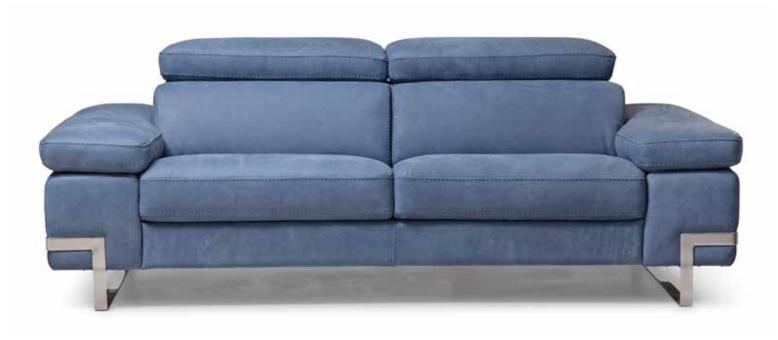

### SYRIA

**Dimensions:** L30" x D33" x H33.5" Seat Height: 18" | Arm Height: 25" Colour: Dark Grey, Light Grey, or

White

Technical Details: Swivel Chair covered in Full Grain Italian Leather.

(Can be Special Ordered in Different Colours and in 3 differnt grades)

Collection: Allegro Collection

Different Colours)

**Collection:** Siena Collection

**MADE IN ITALY** 