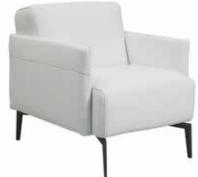

### SYRIA

**Dimensions:** L30" x D33" x H33.5" Seat Height: 18" | Arm Height: 25" Colour: Dark Grey, Light Grey, or

White

Technical Details: Swivel Chair covered in Full Grain Italian Leather.

(Can be Special Ordered in Different Colours and in 3 differnt grades)