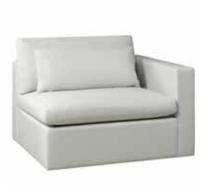

#### AMORE CH

Dimensions: L31" x D32" x H32"

Seat Height: 16" Color: Silver

**Collection:** Marinello Outdoor Collection

**MADE IN ITALY** 