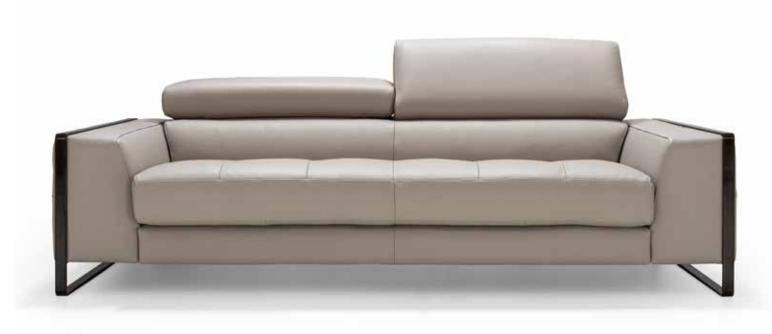

x H32/39"
Colour: Dark Grey or Pacific
Technical Details: Full Grain Italian Leather with
Adjustable Headrests and Armrests
(Can be Special Ordered in Different Colours)
Collection: Allegro Collection













Cuoio 35608



Dark Grey (with contrast sitiching)



White 35612

A L E S S I A

Dimensions: Sofa: L83" x D35" x H30"

Loveseat: L71" x D35" x H30"

Colour: Cuoio, Dark Grey, or White

Technical Details: Covered in Full Grain Italian

Leather with Chrome Base

(Can be Special Ordered in Different Colours)

Collection: Allegro Collection







Sabbia 35601



VICTORIA
Dimensions: Sofa: L82" x D43" x H32"
Loveseat: L66" x D43" x H32"

Colour: Sabbia

Technical Details: Full Grain Italian Leather (Can be Special Ordered in Different Colours)

**Collection:** Allegro Collection





Silverfox Dandy 01



D A N I E L A Dimensions: Sofa: L95" x D41" x H28" Loveseat: L83" x D41" x H28"

Colour: Silverfox

Technical Details: Full Grain Italian Leather with

Adjustable Headrests

(Can be Special Ordered in Different Colours)

**Collection:** Siena Collection















# JACKLYN

Dimensions: Sofa: L88" x D43" x H30/40" Loveseat: L72" x D43" x H30/40" Seat Dimensions: L35" x D30" x H16" Colour: Black, Grey, or Hermes

Technical Details: Full Grain Italian Leather with

Adjustable Headrests

(Can be Special Ordered in Different Colours)

**Collection:** Allegro Collection







Light Blue 73<sup>1</sup>7

### SWING

Dimensions: Sofa: L87" x D40" x H31/43" Loveseat: L73" x D40" x H31/43"

Colour: Black or Light Blue

Technical Details: Full Grain Italian Leather with