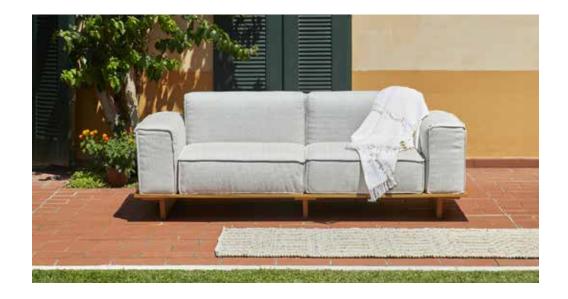

#### PORTOFINO S

Dimensions: L87" x D35" x H35"

Seat Height: 16" Color: Blue

Collection: Marinello Outdoor Collection

**MADE IN ITALY** 

#### PORTOFINO CHS

Dimensions: L73" x D35" x H35"

Seat Height: 16" Color: Blue

The Luna has a curved bean-shaped two-seater sofa convertible into a lounge seat. Luna is transformable into various configurations and fits into any space, thanks to the movable backrests that can be freely positioned on the comfortable and welcoming seat. A convenient handle makes it easy to move Luna anywhere, whether it's in the sun or shade