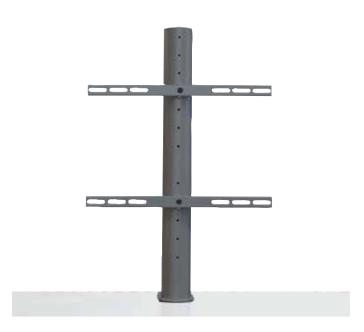

## KALI TV (ASH/

GRY)
Dimensions: L75" x D18" x H23"
Colour: Ash Grey/Anthracite Technical Details: Solid Ash Grey with Matt Anthracite Accent and Steel Base **Collection:** Oliver B Collection

### KALI TV (WAL/

### GRY)

Dimensions: L75" x D18" x H23" **Colour:** Walnut/Anthracite Technical Details: Solid Walnut with Matt Anthracite Accent and Steel Base **Collection:** Oliver B Collection