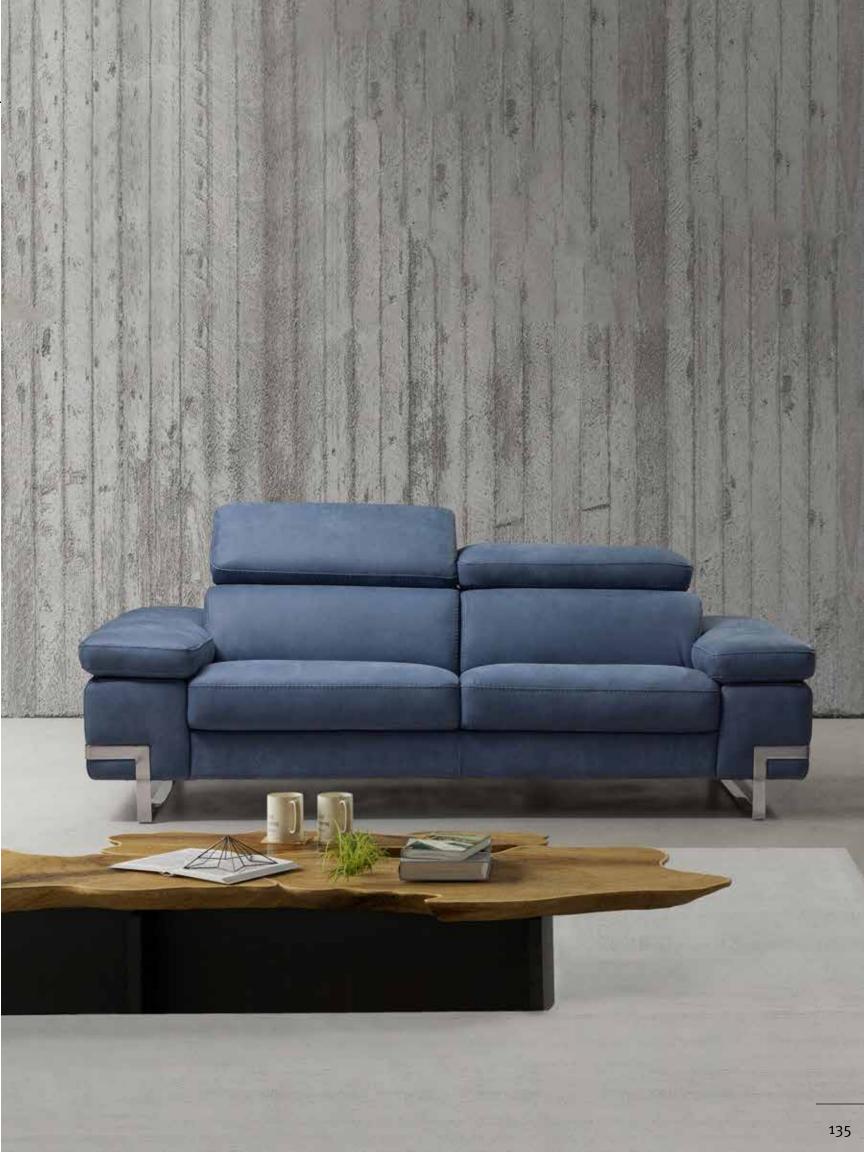

# CASINO

Dimensions: Sofa: L85" x D40" x H31/41" Loveseat: L80" x D40" x H31/41" Seat Height: 17" | Arm Height: 26" Colour: Light Grey or White

Technical Details: Full Grain Italian Leather with

Adjustable Headrests

(Can be Special Ordered in Different Colours)

Collection: Allegro Collection

Light Grey 35602