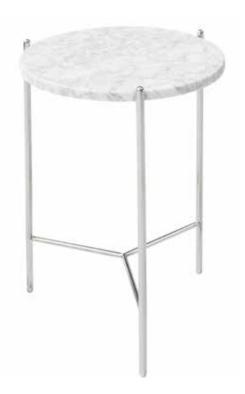

#### NINA ET S

Dimensions: Dia 19" x H18"

Colour: White

Technical Details: Marble Top with Smoked Oak

Legs

Collection: Duomo Collection

#### NINA CT

Dimensions: Dia 33" x H15"

Colour: White

Technical Details: Marble Top with Smoked Oak

Legs

Collection: Duomo Collection

#### NINA ET L

Dimensions: Dia 26" x H21"

Colour: White

Technical Details: Marble Top with Smoked Oak

Legs

Collection: Duomo Collection