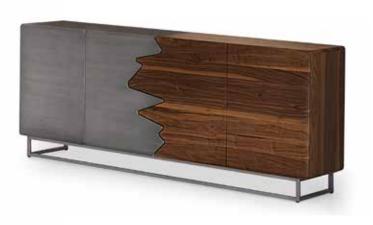

# K A L I $_{L47}^{"}$ x D17" x H63"

Colour: Walnut/Iron

Technical Details: Iron Brushed MDF and Solid Walnut with

2 Doors and Metal Plinth Collection: Oliver B Collection

**MADE IN ITALY** 

1. ZETA
Can be found on page 19

2. SHAPE
Can be found on page 63

3. KALI-HB(WAL/IRN)
Can be found on page 45

4 . K A L I - S B ( W A L / I R N ) Can be found on page  $45\,$ 

IRN/WAL

GRY/WAL

GRY/ASH