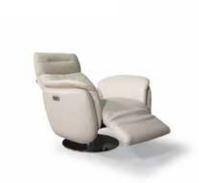

Collection: Duomo Collection

Light Grey 35602

Pavone 35615

EROS

Dimensions: L26" x D35" x H29" Colour: Dark Grey, Light Grey, Pavone, or White Technical Details: Full Grain Italian Leather Cover with Aluminum Legs (Can be Special Ordered in Different Colours and in 3 differnt grades) Collection: Allegro Collection

**MADE IN ITALY** 

Dark Grey (with contrast sitiching)

White

Dark Grey (with contrast sitiching) 35607

Light Grey 35602

35612