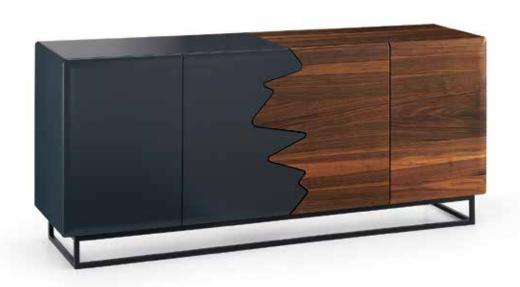

# K A L I $_{L47}^{"}$ x D17" x H63"

Colour: Walnut/Iron

Technical Details: Iron Brushed MDF and Solid Walnut with

2 Doors and Metal Plinth Collection: Oliver B Collection

**MADE IN ITALY** 

1. ZETA
Can be found on page 19

2. SHAPE
Can be found on page 63

3. KALI-HB(WAL/IRN)
Can be found on page 45

4 . K A L I - S B ( W A L / I R N ) Can be found on page  $45\,$ 

IRN/WAL

GRY/WAL

GRY/ASH