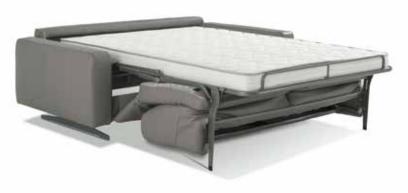

# SOFA BEDS

E D E N

Dimensions: L84" x D43"/80" x H29"/34"

Colour: Dark Grey, Light Grey, or White

Technical Details: Full Grain Leather Cover

(Can be Special Ordered in Different Colours)

Mattress Size: 75" x 55"

Collection: Allegro Collection

Light Grey

White

C A R I N A
Dimensions: L80" x D39" x H30/37"
Colour: Taupe or White **Technical Details:** Covered in Full Grain Italian Leather with Chrome Base Mattress size: 76" x 63" Collection: Siena Collection