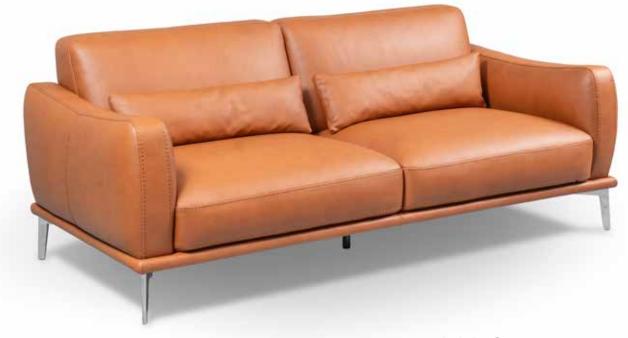

#### PORTOFINO S

Dimensions: L87" x D35" x H35"

Seat Height: 16" Color: Blue

Collection: Marinello Outdoor Collection

**MADE IN ITALY** 

#### PORTOFINO CHS

Dimensions: L73" x D35" x H35"

Seat Height: 16" Color: Blue

The Luna has a curved bean-shaped two-seater sofa convertible into a lounge seat. Luna is transformable into various configurations and fits into any space, thanks to the movable backrests that can be freely positioned on the comfortable and welcoming seat. A convenient handle makes it easy to move Luna anywhere, whether it's in the sun or shade