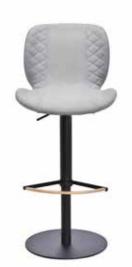

#### SEAN-C

**Dimensions:** L18" x D23" x H37" **Colour:** Dark Blue, Light Grey, or

White

**Technical Details:** Black Metal Legs with Gold accent **Collection:** Savona Collection