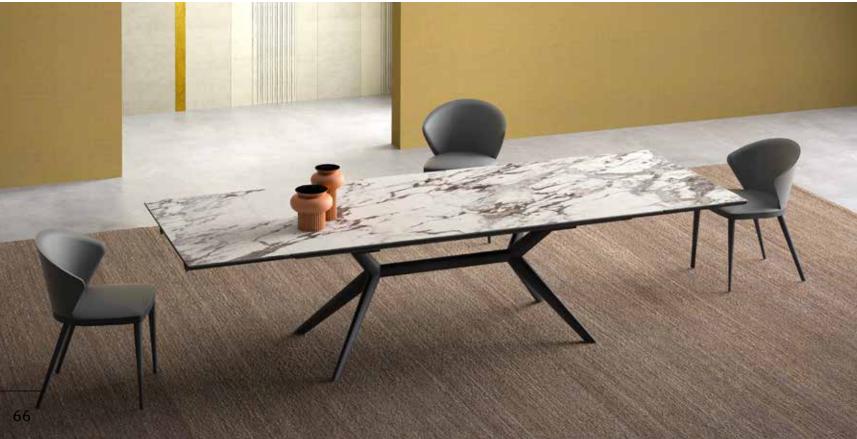

#### DINING TABLES

Colour: Walnut

Technical Details: Solid Walnut top with Live Edge Veneered

Walnut Top with Black base Collection: Oliver B Collection

**MADE IN ITALY** 