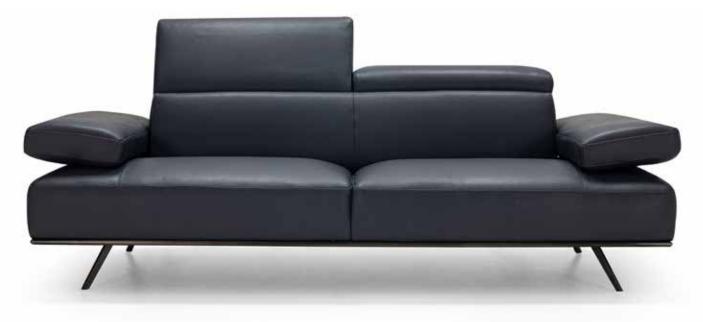

## ADRIAN

**Dimensions:** Sofa: L88" x D44" x H30/40" Loveseat: L74" x D44" x H30/40" Colour: Anthracite or Silverfox

Technical Details: Full Grain Italian Leather with Adjustable Headrests and Armrests.

(Can be Special Ordered in Different Colours)

**Collection:** Siena Collection

Anthracite Dandy 05

Silverfox Dandy 01