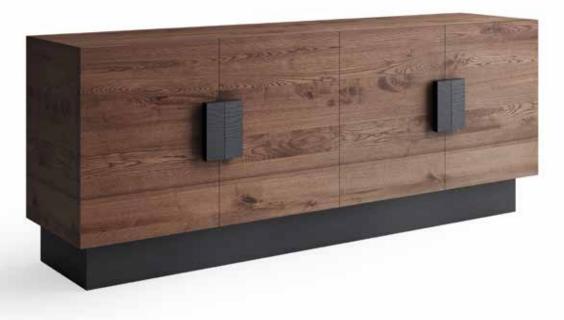

### KALI SB

Dimensions: L75" x D18" x H33"

Colour: Walnut with Anthracite or Grey with

Anthracite

Technical Details: Solid Walnut, or Solid Ash Grey, Matt with Anthracite Accent and Steel

Base

**Collection:** Oliver B Collection