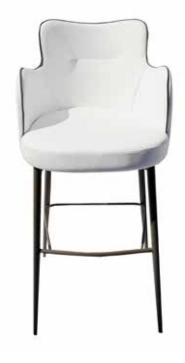

SHAPE

Dimensions: L23" x D22" x H32" Colour: Anthracite, Red, Tan, or White

Leg Options. Leg Options: Anthracite or Walnut

Technical Details: Solid Polyurethane Seat with Multiple

A L O E
Dimensions: L18" x D23" x H38"
Colour: Anthracite, Black, Grey, Tan, or White
Technical Details: Leather Seat with Leather
Covered Legs
Collection: Oliver B Collection

A C H E L E Dimensions: L21" x D22" x H32"

Seat Depth: 18"

Colour: Anthracite, Back, Grey, Tan, or White Technical Details: Full grain Leather seat with Dark Ash legs