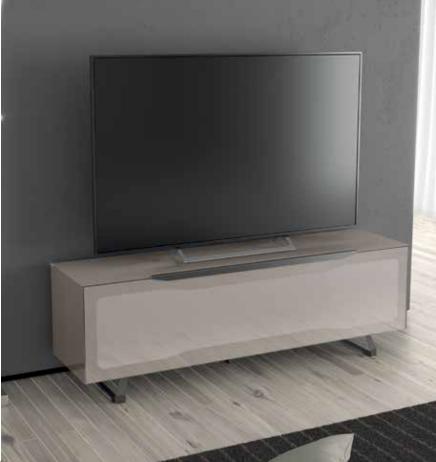

### LEGGERA TV (WHT/WAL)

Dimensions: L71" x D18" x H40"

TV: 59" x 18" x 10", Wall Panel: 59" x 40"

Colour: White/Walnut

**Technical Details:** Shiny Glass Body, Dark Walnut Panel, with pull down door, and Multiplug. Back Panel with LED light with USB charger box, and fix TV support.

Fits TV up to 65". Max weight capacity 88lbs

\*Prop TV sold separately **Collection:** Danza Collection

Colour: Black

Technical Details: Shiny Glass Body with Cereamic Top, pull down tempered Glass Door, Multiplug, and LED light Fits TV up to 75". Max weight capacity 154lbs \*Prop TV sold separately