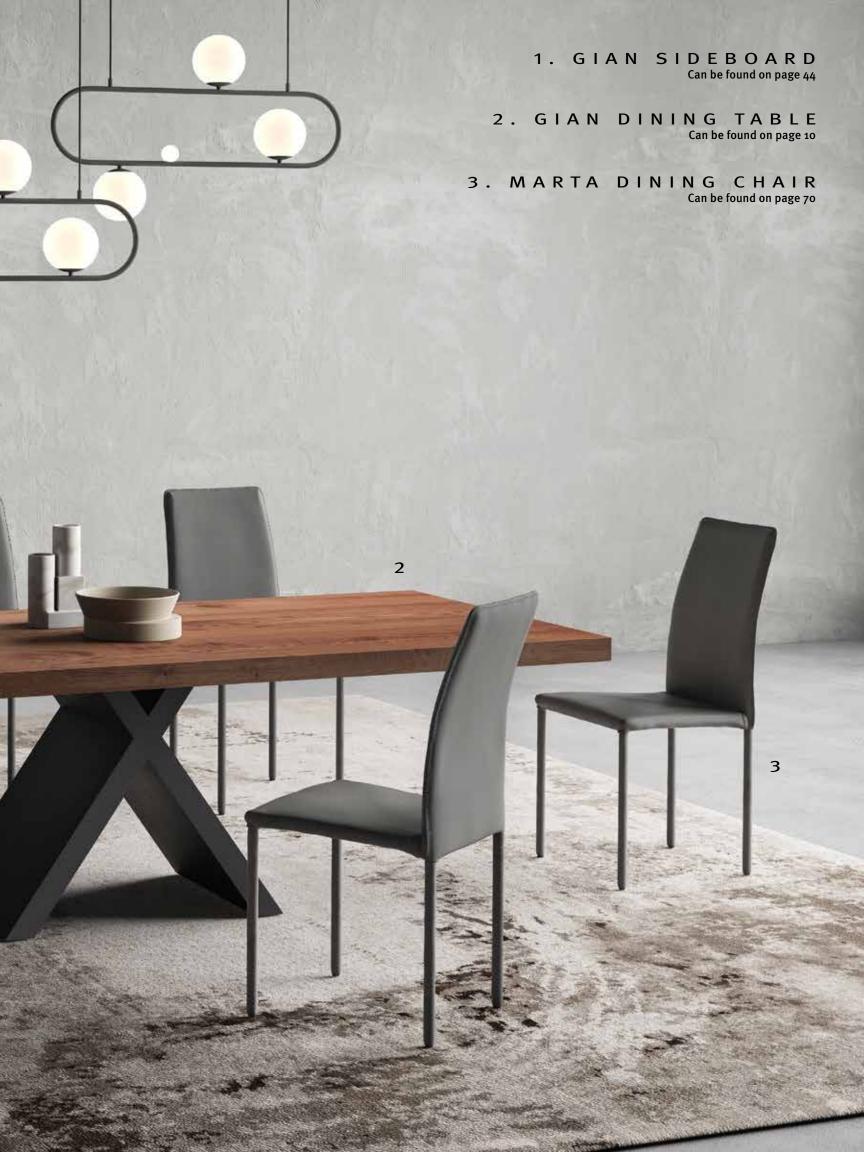

#### GIAN DT

**Dimensions:** L79" x D43" x H30" / L87" x D43" x H30" / L95" x D43" x H30 **Colour:** As shown

**MADE IN ITALY** 

Technical Details: Solid Wild Ash Top 2.4" straight edge with

Dark Wild Ash Base

Collection: Oliver B Collection