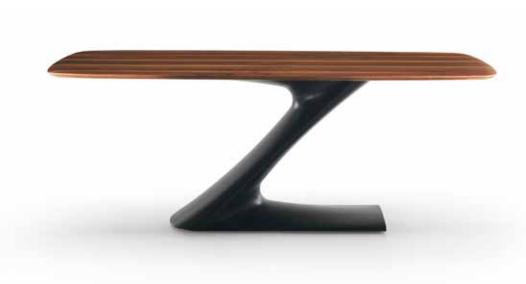

### ZETA

Dimensions: L79" x D44" x H30" / L87" x D44" x H30" / L95" x D44" x H30"
Top options: Walnut
Technical Details: Solid Walnut wood with an oil rub finish

**Leg options:** Anthracite or Iron **Collection:** Oliver B Collection

MADE IN ITALY