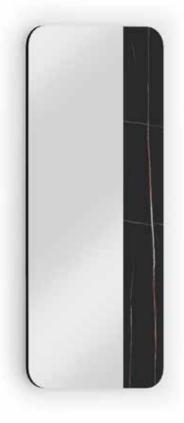

### DUPLO M L

Dimensions: @8" x H69" Colour: Sahara Noir

Technical Details: Mirror with Ceramic

accent

Collection: Oliver B Collection

**MADE IN ITALY** 