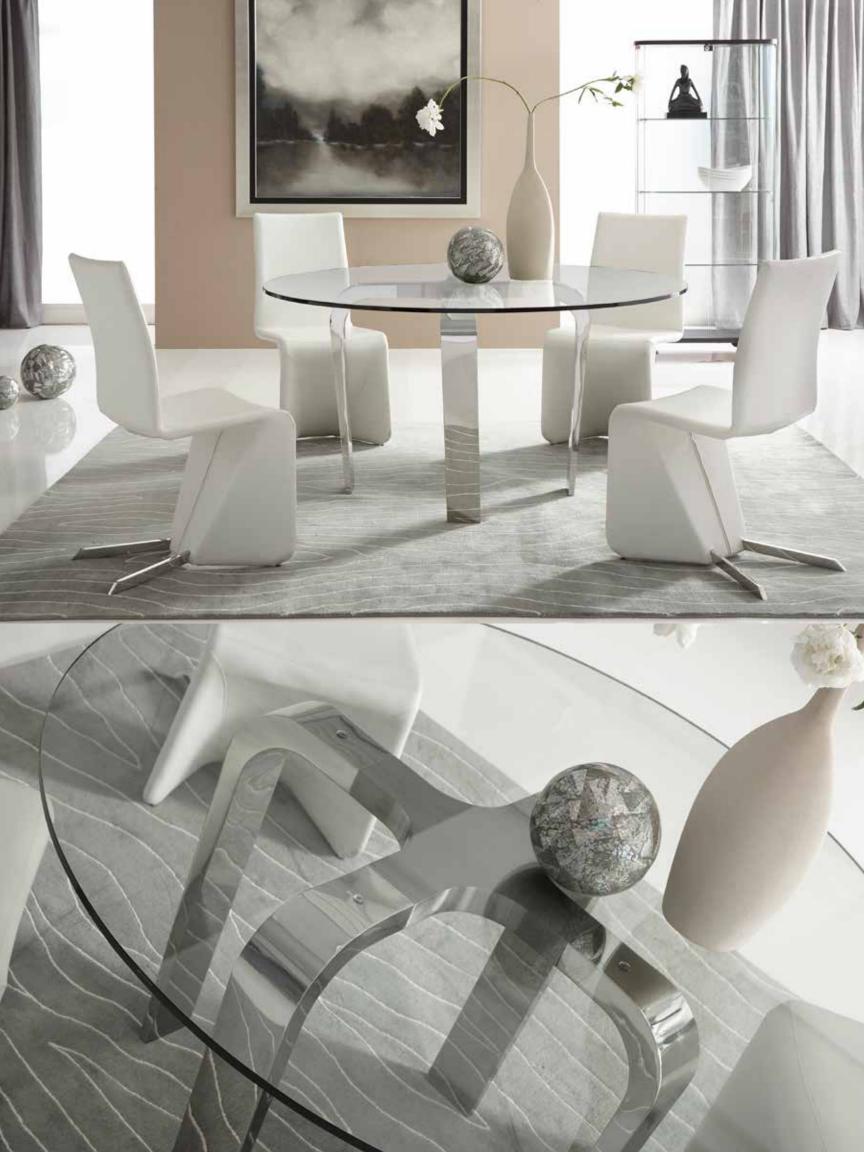

al Details: Ceramic Top with Grigio

Munari base

Collection: Oliver B Collection





### TURIN

Dimensions: Dia 59" x 30"

Colour: Sahara Noir, Capraia, or Golden White Technical Details: Ceramic Top with Anthracite

**Collection:** Oliver B Collection



Sahara Noir



Capraia



Golden White







JULIA
Dimensions: Dia 38" x 30" / 42" x 30"
Colour: Clear Glass

Technical Details: 12mm Tempered Glass Top with

Round Brushed Stainless Steel Base **Collection:** Savona Collection



Colour: Walnut

Collection: Duomo Collection

**Technical Details:** 15mm Clear Tempered Glass, Light Walnut Base

### Dimensions:

Dia 38" x 30" / 42" x 30" Colour: Clear Glass

Technical Details: 12mm Tempered Clear Glass Top with

Brushed Round Stainless Steel Post and Base

Collection: Savona Collection













ESSE

Dimensions: L95" x D47" x H30"

Base Dimensions: L50" x D25" x H30"

Top Colour: Ceramic Noir Desir, Brazil Green, Clear

Glass Top, or White Calcatta Base Colour: Bronze & Titanium Polyurethane, or

Anthracite Grey & Blue

Technical Details: Bicoloured Lacquered Polyurethane Base with either Ceramic Top or 15mm Glass Top with Bevelled Edge











## **EXTENSION TABLES**



F





## **EXTENSION TABLES**



**BASE OPTIONS** 

Anthracite

**Brushed Gold** 





### GENOA

**Dimensions:** L79/99/118" x D43" x H30"

Top options: Sahara Noir, Capraia, Sodalite Blue, or Golden

White

Base options: Anthracite or Brushed Gold **Technical Details:** Ceramic top with Steel base

Collection: Oliver B Collection







Dimensions: L79/99/118" x D43" x H30"
Top options: Sahara N