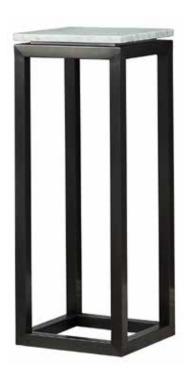

Dimensions: Dia 20" x H20"

Colour: Dark Blue, Green, Orange, or Pink

Technical Details: Glass Top and Base with Brushed

Stainless Steel Frame (Colour of the glass may vary) Collection: Murano Collection













EDGE

**Dimensions:** L24" x D15" x H18"-28"

Colour: As Shown

**Technical Details:** Hydraulic End Table with Leather Cover and Stainless Steel Base

Collection: Duomo Collection





LEA

**Dimensions:** L28" x D18" x H18"

Colour: Walnut

Technical Details: Hydraulic End Table with

Walnut Top and Bronze Base **Collection:** Duomo Collection





S T U D C H R ( 3 1 " / 3 8 " ) Dimensions: L12" x D12" x H31"/38" Colour: Natural White Carrara Marble Top

Technical Details: Display Pedestal, Polished Stainless Steel

Frame with Marble Top Collection: Studio Collection





# S T U D B R U ( 3 1 " / 3 8 " ) Dimensions: L12" x D12" x H31"/38"

Colour: Natural White Carrara Marble Top

Technical Details: Display Pedestal, Steel in Brushed

Gunmetal with Coating, and Marble Top

Collection: Studio Collection







Capraia



Sodalite Blue



S A L E R N O

Dimensions: L63" x D30" x H30"

Colour: Capraia or Sodalite Blue

Technical Details: Shiny Ceramic top and side **Collection:** Oliver B Collection



# COMPUTER DESKS





A R R O W Dimensions: L56"x D26" x H30" Colour: Taupe

Technical Details: Desk in Walnut and Taupe with Bonded Leather Cover and Solid Walnut Legs **Collection:** Duomo Collection

# COMPUTER DESKS



E L L E N
Dimensions: L59"x D24" x H30"
Colour: Grey or White
Technical Details: High Gloss Lacquer Top with
Black/Brown Oak Accent and St