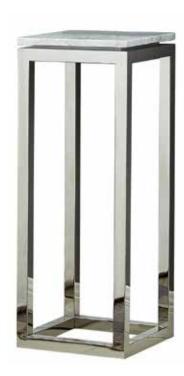

## LUCY ACHR

Dimensions: L32" x D32" x H30" | Seat Height: 17"

Colour: Grey or Mud Grey

**Technical Details:** Metal Frame with rope and cushions, Water and UV resistant material, Easy to clean Material and Metals are coated with Qualicoat thermosetting powders **Collection:** Italian Garden Collection