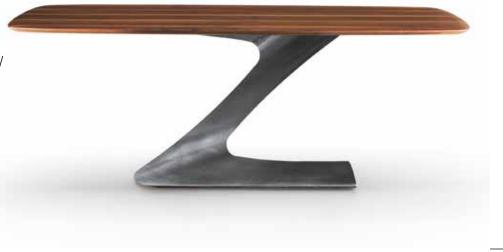

#### GIAN DT

**Dimensions:** L79" x D43" x H30" / L87" x D43" x H30" / L95" x D43" x H30 **Colour:** As shown

**MADE IN ITALY** 

Technical Details: Solid Wild Ash Top 2.4" straight edge with

Dark Wild Ash Base

Collection: Oliver B Collection