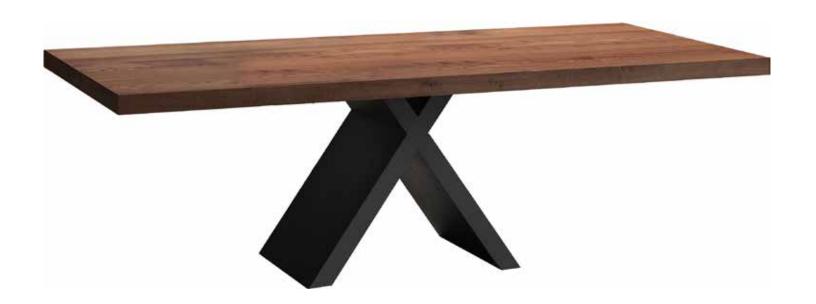

### ZETA

Dimensions: L79" x D44" x H30" / L87" x D44" x H30" / L95" x D44" x H30"
Top options: Walnut
Technical Details: Solid Walnut wood with an oil rub finish

**Leg options:** Anthracite or Iron **Collection:** Oliver B Collection

MADE IN ITALY