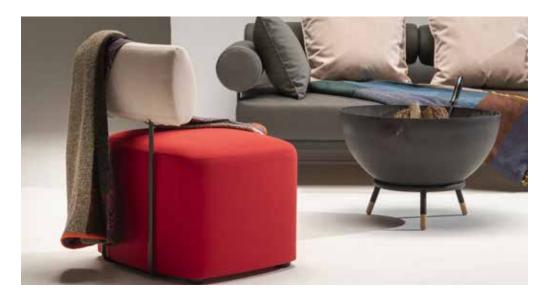

Gia Chair - An invitation to unwind in an oasis of style where its rounded contours effortlessly fuse comfort with contemporary allure. Fashioned from resilient materials, its minimalist design injects a dash of refinement into your outdoor sanctuary.

Italo Chair - a square silhouette with a concave cushion backrest that redefines outdoor sophistication. Combining style and comfort, this unique chair adds a touch of modern flair to your outdoor space. Get ready to lounge in contemporary elegance with its clean lines and avant-garde vibe.

GIA CH

Dimensions: L28" x D25" x H29"

Seat Height: 16.5"

Color: Blue, Gold, Green, or Red Collection: Marinello Outdoor Collection

**MADE IN ITALY** 

Natte Orange

Natte

Light Blue

ITALO СН **Dimensions:** L26" x D26" x H31"

Seat Height: 16.5"

Color: Light Blue, Orange, Silver, or Yellow Collection: Marinello Outdoor Collection

**MADE IN ITALY** 

Bosa is a chair designed to envelop you in its softness and lightness, an invitation to uncompromised comfort, like being cradled in a cloud of relaxation. Thanks to its lightness and convenient handle, Bosa is the perfect companion to adapt your space to your needs. Whether you want to create a cozy reading nook or simply relax, this chair follows you everywhere, in every season. Pair it with Bosa Ottoman for extra relaxation.