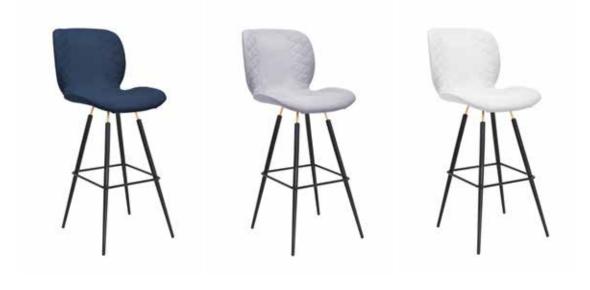

#### SEAN-B

**Dimensions:** L18" x D23" x H42" **Colour:** Dark Blue, Light Grey, or

White

**Technical Details:** Black Metal Legs with Gold accent **Collection:** Savona Collection

#### SEAN-C

**Dimensions:** L18" x D23" x H37" **Colour:** Dark Blue, Light Grey, or

White

**Technical Details:** Black Metal Legs with Gold accent **Collection:** Savona Collection

#### SEAN-GB

Dimensions: L18" x D23" x H35-45" Colour: Dark Blue, Light Grey, or

White

**Technical Details:** Black Metal Base with Gold accent **Collection:** Savona Collection