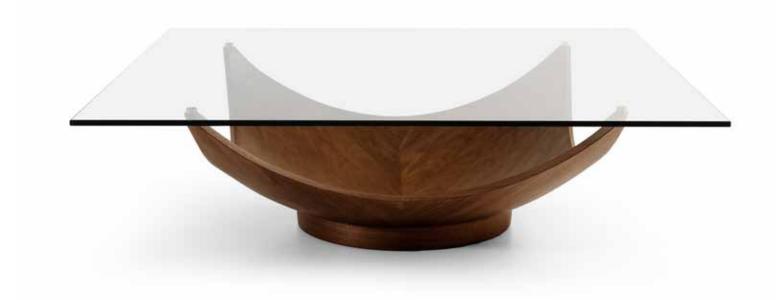

#### SAFARI CT

**Dimensions:** L43"x D43" x H17" /L51" x D51" x H17"

Colour: Natural

Technical Details: Natural Wood, Driftwood

with 12mm Tempered Glass Collection: Imperiale Collection

#### SAFARI ET

Dimensions: L20"x D20" x H20"

Colour: Natural

Technical Details: Natural Wood, Driftwood

with 12mm Tempered Glass **Collection**: Imperiale Collection

### SAFARI ST

Dimensions: L55"x D16" x H32"

Colour: Natural

Technical Details: Natural Driftwood on Wooden Base with 12mm Clear Tempered Glass Top with Flat Polished Finish Collection: Imperiale Collection