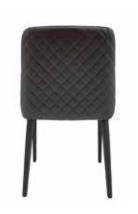

Gia Chair - An invitation to unwind in an oasis of style where its rounded contours effortlessly fuse comfort with contemporary allure. Fashioned from resilient materials, its minimalist design injects a dash of refinement into your outdoor sanctuary.

GIA CH

Dimensions: L28" x D25" x H29"

Seat Height: 16.5"

Color: Blue, Gold, Green, or Red Collection: Marinello Outdoor Collection

**MADE IN ITALY** 

Natte Orange

Natte

Light Blue