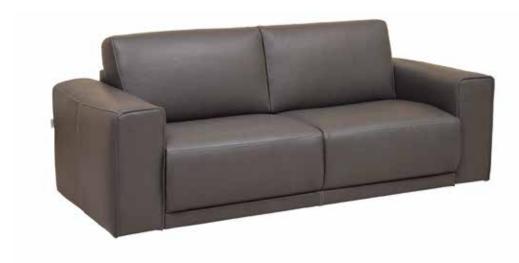

### $\mathsf{A}\,\mathsf{M}\,\mathsf{A}\,\mathsf{N}\,\mathsf{D}\,\mathsf{A}$

Dimensions: Sofa: L87" x D43" x H32/39"
Loveseat: L71" x D43" x H32/39"
Colour: Dark Grey or Pacific
Technical Details: Full Grain Italian Leather with
Adjustable Headrests and Armrests
(Can be Special Ordered in Different Colours)
Collection: Allegro Collection

Cuoio 35608

Dark Grey (with contrast sitiching)

White 35612

A L E S S I A

Dimensions: Sofa: L83" x D35" x H30"

Loveseat: L71" x D35" x H30"

Colour: Cuoio, Dark Grey, or White

Technical Details: Covered in Full Grain Italian