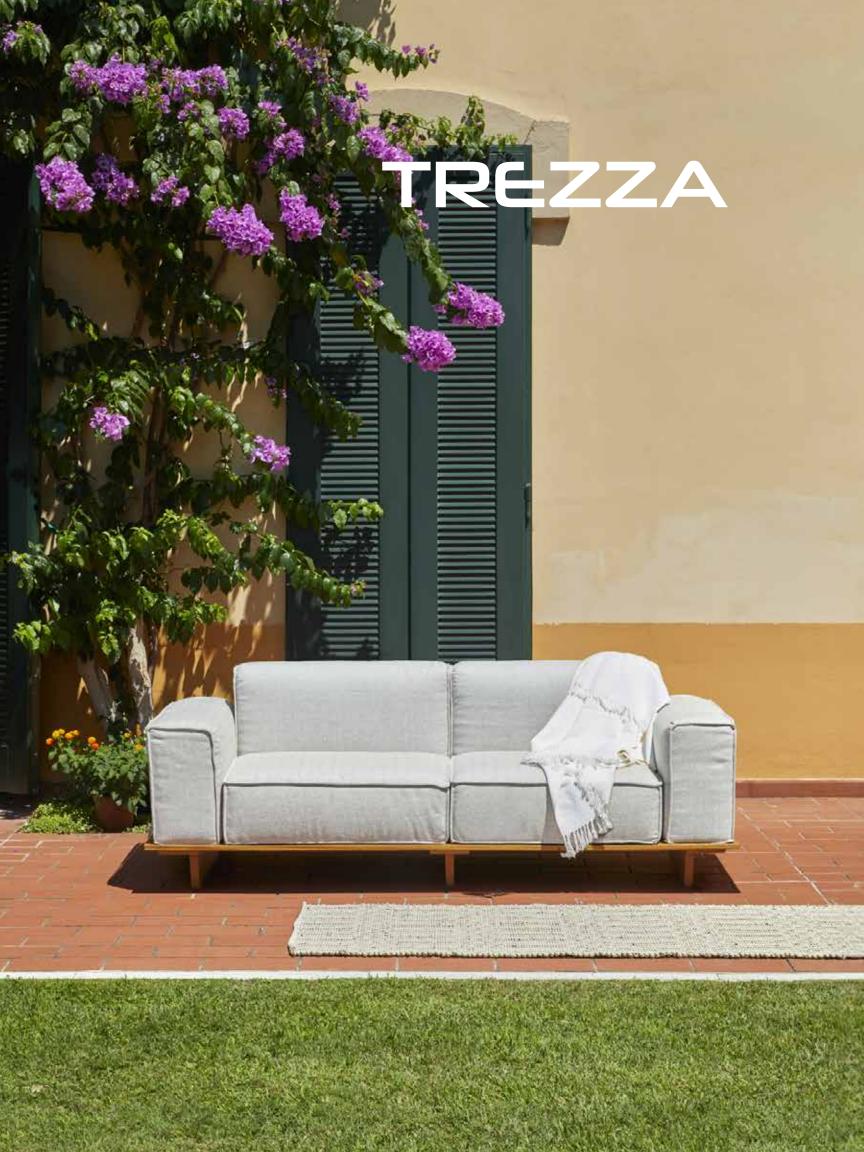

#### AMORE CHS

Dimensions: L60" x D32" x H32"

Seat Height: 16" Color: Silver

Recreate the best of the oriental gardens with the Trezza Collection. Inspired in clean lines and defined shapes, Trezza sits in a sleek teak wooden base supporting perfectly aligned square cushions. Transform your outdoor into your own Zen Garden with Trezza.