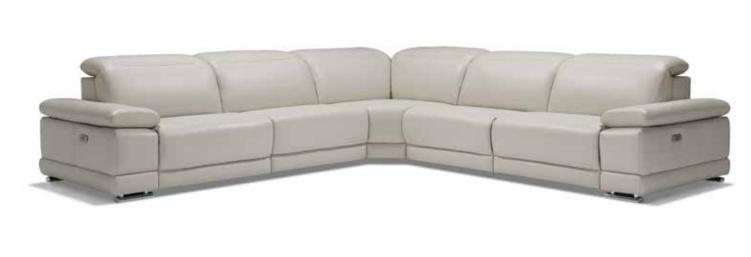

### NICOLE 3RS

**Dimensions:** L123" X 123" X D40" x H30/40"

Colour: Dark Grey or White

**Technical Details:** 5 Piece Sectional. Full Grain Leather Cover with 3 Motion Recliners and Power Adjustable

**Headrests and Footrests** 

(Can be Special Ordered in Different Colours and Grades)

**Battery Sold Separately** Collection: Allegro Collection

Dark Grey (with contrast sitiching) 35607

White 35612