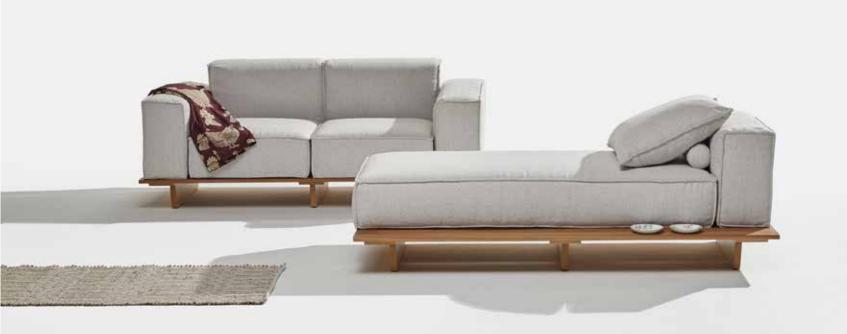

Game Bright Orange 39

The Amore Collection, a marriage of love and opulence for your outdoor retreat. Encompassing a sofa, chair, left/right-hand chaise, each piece exudes comfort and grace. Elevate your al fresco experience with this romantic and chic collection, transforming your space into a sanctuary of stylish indulgence.

#### AMORE CH

Dimensions: L31" x D32" x H32"

Seat Height: 16" Color: Silver

**Collection:** Marinello Outdoor Collection

**MADE IN ITALY** 

#### AMORE S

Dimensions: L76" x D32" x H32"

Seat Height: 16" Color: Silver

**Collection:** Marinello Outdoor Collection

#### AMORE CHS

Dimensions: L60" x D32" x H32"

Seat Height: 16" Color: Silver

Recreate the best of the oriental gardens with the Trezza Collection. Inspired in clean lines and defined shapes, Trezza sits in a sleek teak wooden base supporting perfectly aligned square cushions. Transform your outdoor into your own Zen Garden with Trezza.