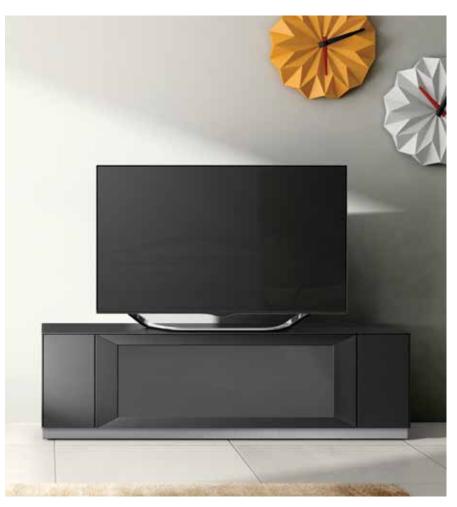

### MICHELE

Dimensions: L87" x D20" x H32"
Colour: Walnut/White

Technical Details: TV Cabinet with 4 push-pull doors, LED lighting, central doors with Active Door, grills for ventilation, multisocket.Walnut top and side with White Glass Doors. Fits TV up to 100". Max weight

capacity 220lbs \*Prop TV sold separately
Collection: Danza Collection