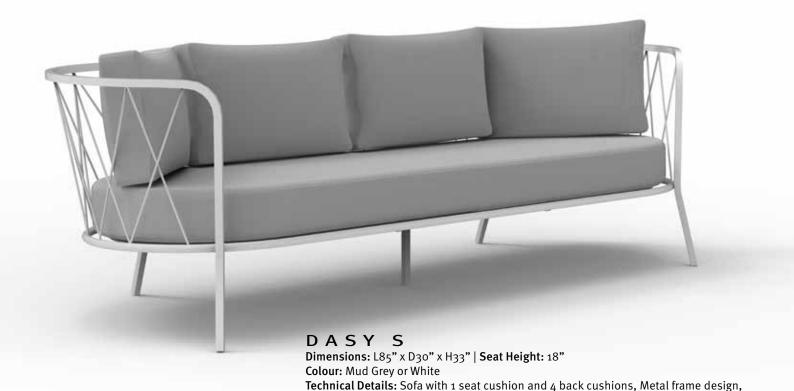

#### LUCY SR

Dimensions: @87" x D31" x H28" | Seat Height: 18"

Colour: Mud Grey frame with Mud Grey rope, and Taupe cushions

**Technical Details:** Sofa with 1 seat cushion and 4 back cushions, Metal frame design, Water and UV resistant material. Facy to clean Material and Metals are coated with Qualificat thermosotting powders.

terial, Easy to clean Material and Metals are coated with Qualicoat thermosetting powders

**Collection:** Italian Garden Collection