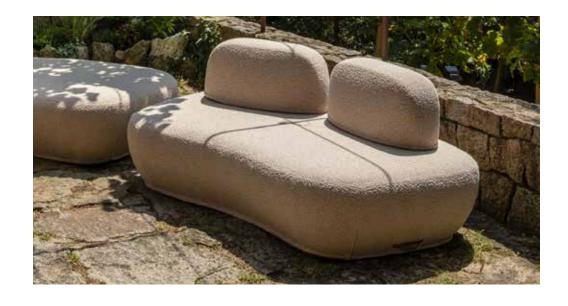

#### PORTOFINO CHS

Dimensions: L73" x D35" x H35"

Seat Height: 16" Color: Blue

The Luna has a curved bean-shaped two-seater sofa convertible into a lounge seat. Luna is transformable into various configurations and fits into any space, thanks to the movable backrests that can be freely positioned on the comfortable and welcoming seat. A convenient handle makes it easy to move Luna anywhere, whether it's in the sun or shade

Bandolero Grey C 1639/10

L U N A S Dimensions: L67" x D32" x H31" Seat Height: 14"

Color: Grey

Ponza offers a spacious design in a vibrant water-repellent breathable upholstery, handcrafted in a cover with heat-welded seams that avoids the water passing through. Create a cozy and sophisticated corner for relaxation in your own personal retreat with Ponza Floating Chaise, featuring two sizes of mattress for sitting and lounging, along with freeangle elements.