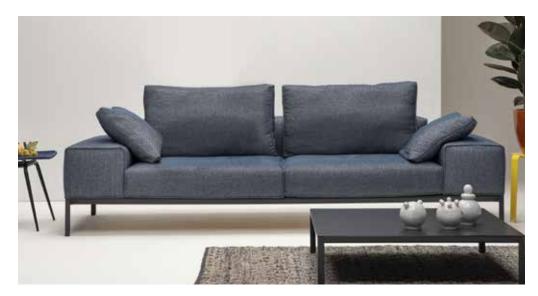

#### TREZZA O

Dimensions: L35" x D35" x H26"

Seat Height: 16" Color: Beige

The Portofino Outdoor Sofa seamlessly combines timeless grace with unparalleled comfort. With a well-built in weather-resistant frame ensuring longevity, sink into relaxation with sumptuous cushions and chic toss pillows. Elevate your outdoor haven with Portofino, where comfort intertwines with refined sophistication.

Natte Blue 8551

#### PORTOFINO S

Dimensions: L87" x D35" x H35"

Seat Height: 16" Color: Blue

Collection: Marinello Outdoor Collection

**MADE IN ITALY** 

#### PORTOFINO CHS

Dimensions: L73" x D35" x H35"

Seat Height: 16" Color: Blue

The Luna has a curved bean-shaped two-seater sofa convertible into a lounge seat. Luna is transformable into various configurations and fits into any space, thanks to the movable backrests that can be freely positioned on the comfortable and welcoming seat. A convenient handle makes it easy to move Luna anywhere, whether it's in the sun or shade