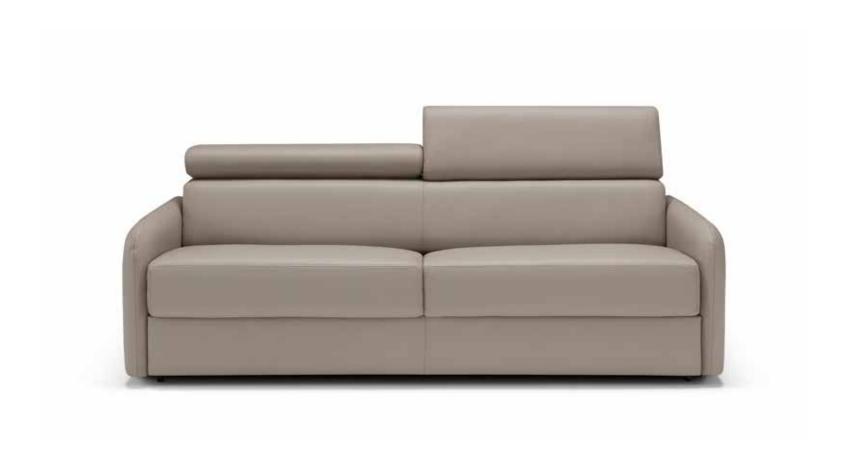

#### PORTOFINO CHS

Dimensions: L73" x D35" x H35"

Seat Height: 16" Color: Blue

The Luna has a curved bean-shaped two-seater sofa convertible into a lounge seat. Luna is transformable into various configurations and fits into any space, thanks to the movable backrests that can be freely positioned on the comfortable and welcoming seat. A convenient handle makes it easy to move Luna anywhere, whether it's in the sun or shade

Bandolero Grey C 1639/10

L U N A S Dimensions: L67" x D32" x H31" Seat Height: 14"

Color: Grey

Ponza offers a spacious design in a vibrant water-repellent breathable upholstery, handcrafted in a cover with heat-welded seams that avoids the water passing through. Create a cozy and sophisticated corner for relaxation in your own personal retreat with Ponza Floating Chaise, featuring two sizes of mattress for sitting and lounging, along with freeangle elements.