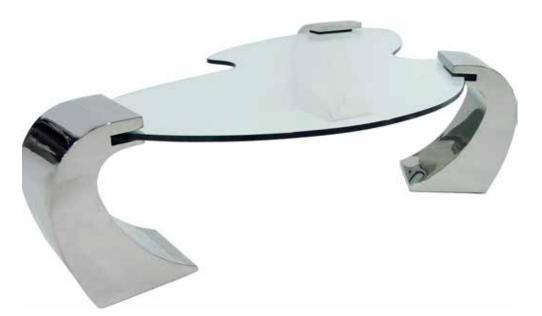

### IBIZA DT

Dimensions: L79" x D43" x H30" /L87" x D43" x H30" /L95" x D43" x H30 Top options: Bianco Statuario Matt, Etoile De Rex, Reves De Rex Bleu

**Technical Details:** Cermaic Top with Metal base

Collection: Oliver B Collection

### **TOP OPTIONS**

Bianco Statuario White

Etoile De Rex

Reves De Rex Bleu

**MADE IN ITALY** 