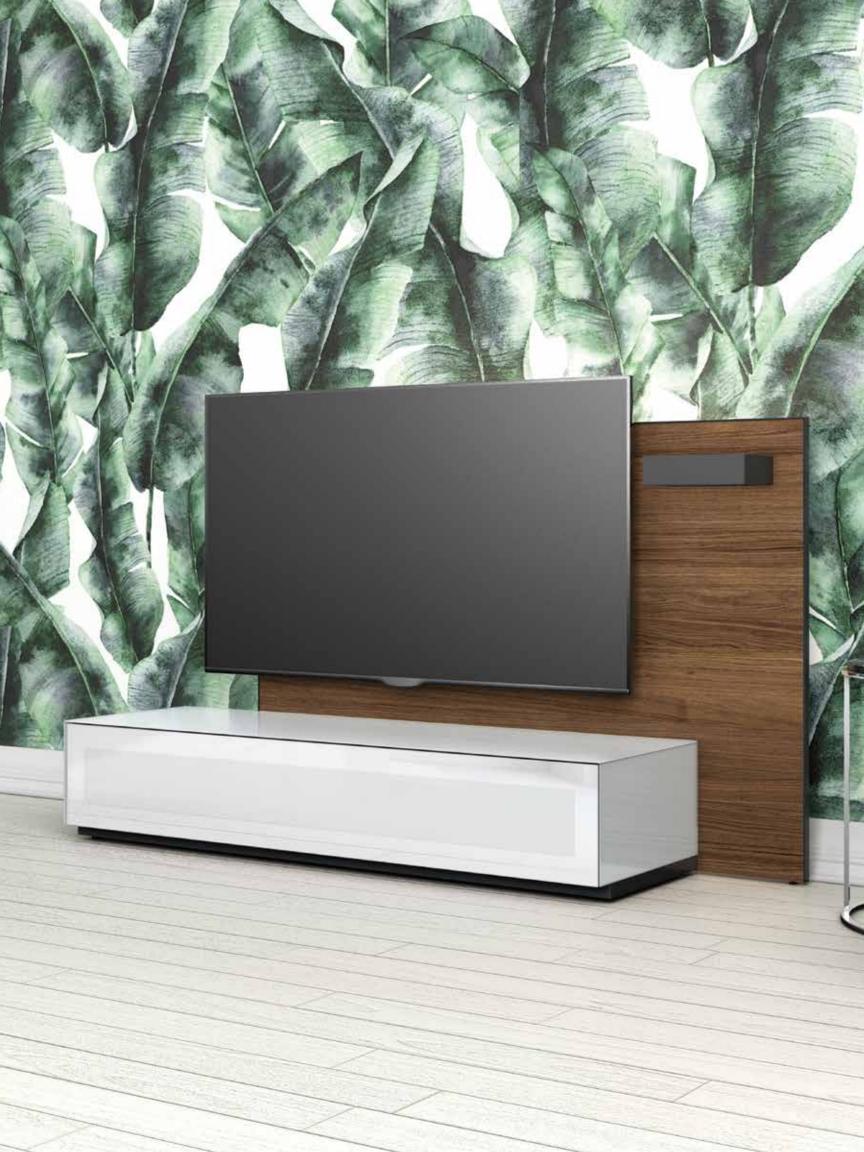

### ENRICO

Dimensions: L87" x D20" x H32" Colour: Walnut/Black

Technical Details: TV Cabinet with push-pull lateral doors. Central pull-down door with Active Door technology. LED lighting, technical drawer, grills for ventilation and multisocket included. Technical fabric at the bottom. Walnut top and side with Black Glass Doors. Fits TV up to 100". Max weight capacity 220lbs

\*Prop TV sold separately Collection: Danza Collection