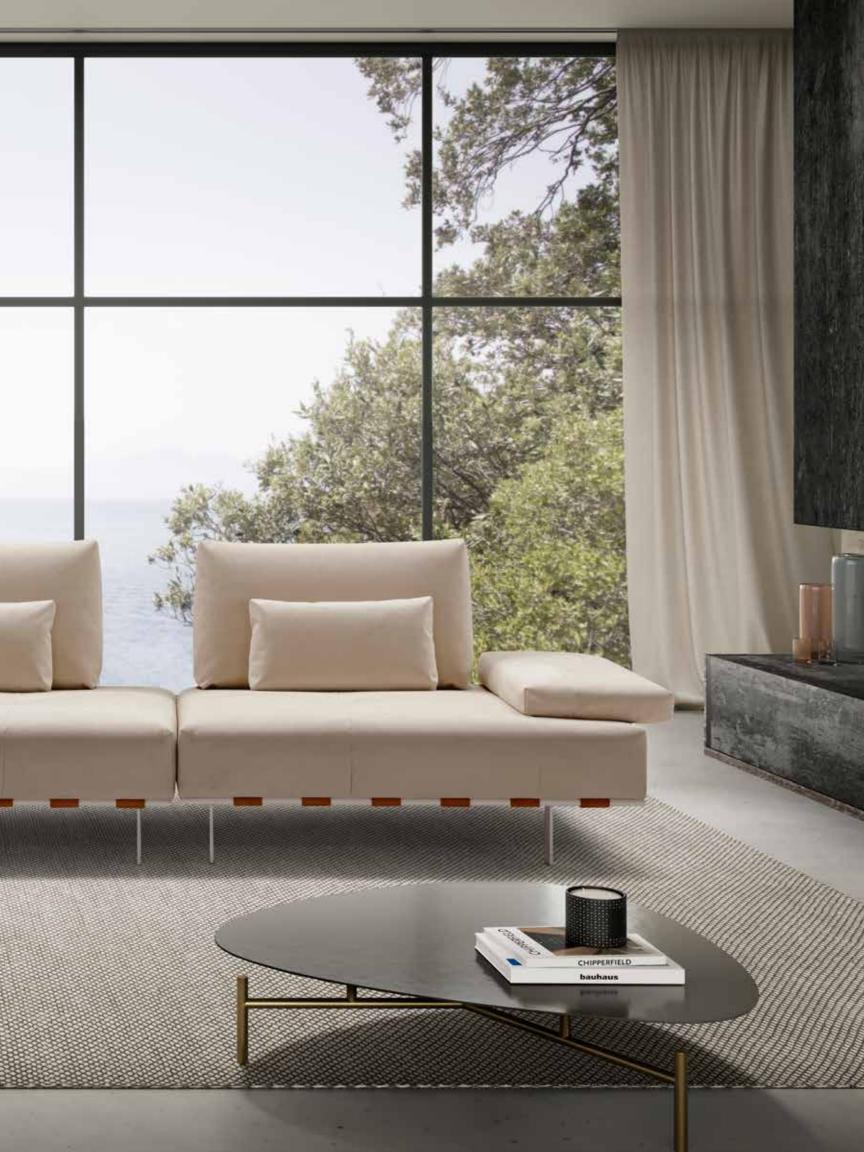

(Can be Special Ordered in Different Colours)

Collection: Siena Collection

Cream

11

Ivory 45

AVOLA

Dimensions: LHF/RHF 1Arm Chair: L53" x D39" x H33"Dimensions: Sofa: L97" x D39" x H33" LHF/RHF Peninsula: L88" x D65" x H33" Colour: Cream

Technical Details: Novabuk cover, Water repellent with 3 kidney pillows.

(Can be Special Ordered in Different Colours) Collection: Siena Collection

MADE IN ITALY

AVOLA

Colour: Ivory

Technical Details: Novabuk cover, Water repellent with 2 kidney pillows