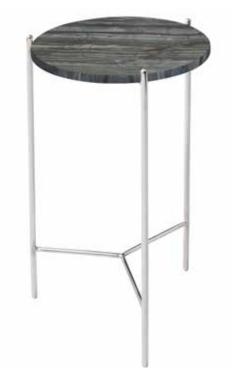

#### NINA ET S

Dimensions: Dia 19" x H18"

Colour: White

Technical Details: Marble Top with Smoked Oak

Legs

Collection: Duomo Collection

#### NINA CT

Dimensions: Dia 33" x H15"

Colour: White

Technical Details: Marble Top with Smoked Oak

Legs

Collection: Duomo Collection

#### NINA ET L

Dimensions: Dia 26" x H21"

Colour: White

Technical Details: Marble Top with Smoked Oak

Legs

Collection: Duomo Collection