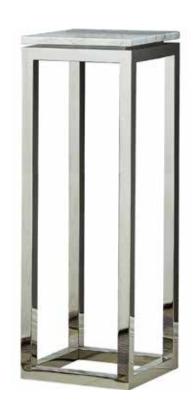

## LUCY ACHR

Dimensions: L32" x D32" x H30" | Seat Height: 17"

Colour: Grey or Mud Grey

**Technical Details:** Metal Frame with rope and cushions, Water and UV resistant material, Easy to clean Material and Metals are coated with Qualicoat thermosetting powders **Collection:** Italian Garden Collection