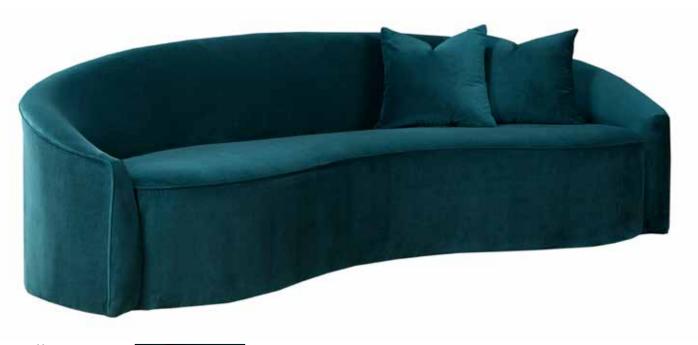

#### MARINELLO OUTDOOR/INDOOR

AMORE

 $B_{Page 7}$  S A

GIA Page 5

Game Bright Orange 39

The Amore Collection, a marriage of love and opulence for your outdoor retreat. Encompassing a sofa, chair, left/right-hand chaise, each piece exudes comfort and grace. Elevate your al fresco experience with this romantic and chic collection, transforming your space into a sanctuary of stylish indulgence.

#### AMORE CH

Dimensions: L31" x D32" x H32"

Seat Height: 16" Color: Silver

**Collection:** Marinello Outdoor Collection

**MADE IN ITALY** 

#### AMORE S

Dimensions: L76" x D32" x H32"

Seat Height: 16" Color: Silver

**Collection:** Marinello Outdoor Collection

#### AMORE CHS

Dimensions: L60" x D32" x H32"

Seat Height: 16" Color: Silver

Recreate the best of the oriental gardens with the Trezza Collection. Inspired in clean lines and defined shapes, Trezza sits in a sleek teak wooden base supporting perfectly aligned square cushions. Transform your outdoor into your own Zen Garden with Trezza.