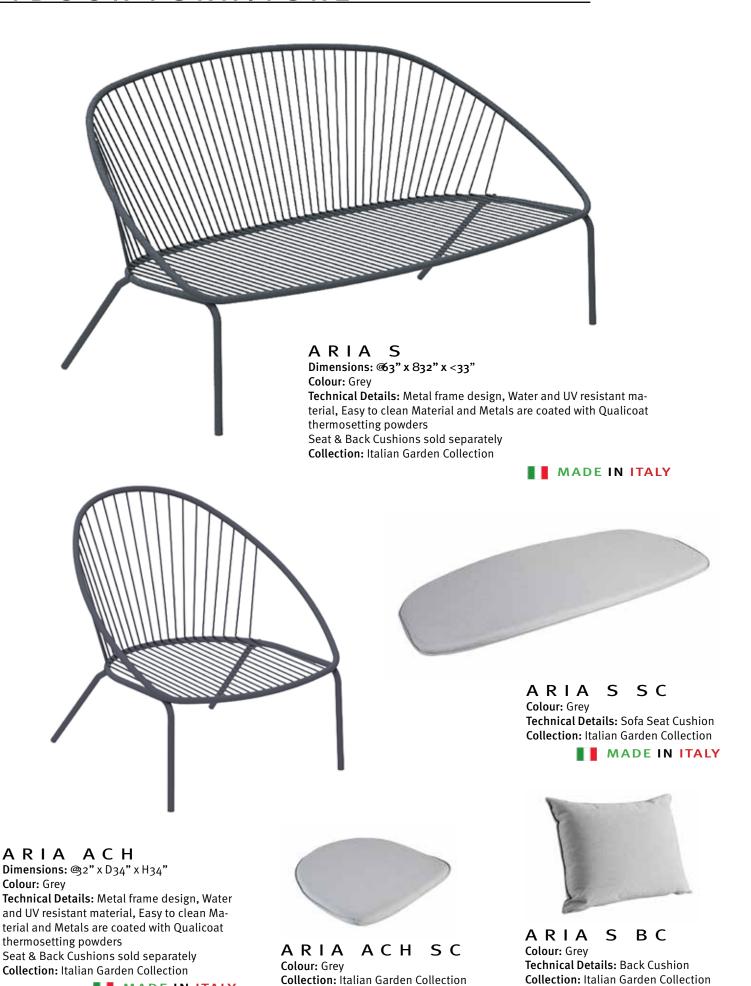

nical Details: Mirror with Ceramic accent

Collection: Oliver B Collection





### TOSS PILLOW D/F

Dimensions: L20" x H20"

Colour: Can be Special Ordered in Different Colours and Grades**Technical Details:** Down or Fibre filled Toss Pillow, Spill and Stain Repellent material (Except Monet pattern)

Collection: Carrara Collection

MADE IN CANADA



### TWILL

Dimensions: @8.5" x H18.5" Colour: Caramel, Dark Blue, Grey, Ivory, Light Grey, Orange, Pistachio, Red, Sage Green, or Yellow Technical Details: Toss Pillow in Novabuk cover,

Water repellent

Collection: Siena Collection







**MADE IN ITALY** 

Material and Metals are coated with

Collection: Italian Garden Collection

Qualicoat thermosetting powders

Colour: Grey or White

Technical Details: Metal Frame



**MADE IN ITALY** 



**MADE IN ITALY** 



Bellini OUTDOOR FURNITURE





### MIMMO

Dimensions: @7" x D22" x H35" Colour: White

**Technical Details:** Chair, Metal frame design, Water and UV resistant material, Easy to clean Material and Metals are coated with Qualicoat thermosetting powders and stackable

Collection: Italian Garden Collection



#### RONDO DT

Dimensions: Dia 31 x H30"

Colour: White

**Technical Details:** Round Dining Table, Metal frame design, Water and UV resistant material, Easy to clean Material and Metals are coated with

Qualicoat thermosetting powders **Collection:** Italian Garden Collection





#### ALICE

Dimensions: L18" x D20" x H33" Colour: White

Technical Details: Chair, Metal frame design, Water and UV resistant material, Easy to clean Material and Metals are coated wit