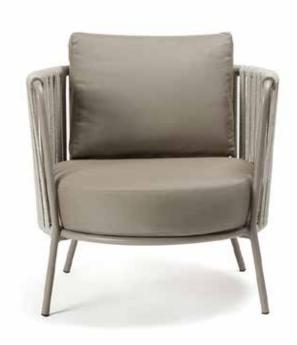

## LUCY ACHR

Dimensions: L32" x D32" x H30" | Seat Height: 17"

Colour: Grey or Mud Grey

**Technical Details:** Metal Frame with rope and cushions, Water and UV resistant material, Easy to clean Material and Metals are coated with Qualicoat thermosetting powders **Collection:** Italian Garden Collection