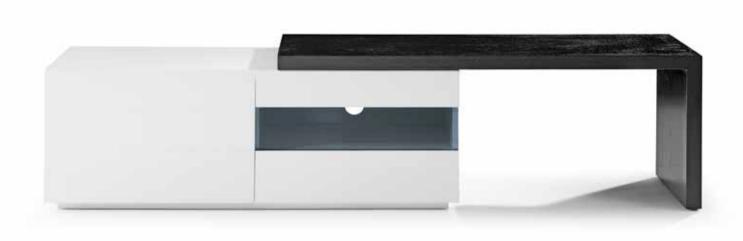

Colour: Walnut/Iron Technical Details: Solid Walnut with Iron Accent and Steel Base. 4 Doors

Collection: Oliver B Collection

## KALI TV (ASH/

GRY)
Dimensions: L75" x D18" x H23"
Colour: Ash Grey/Anthracite Technical Details: Solid Ash Grey with Matt Anthracite Accent and Steel Base **Collection:** Oliver B Collection

### KALI TV (WAL/

### GRY)

Dimensions: L75" x D18" x H23" **Colour:** Walnut/Anthracite Technical Details: Solid Walnut with Matt Anthracite Accent and Steel Base **Collection:** Oliver B Collection