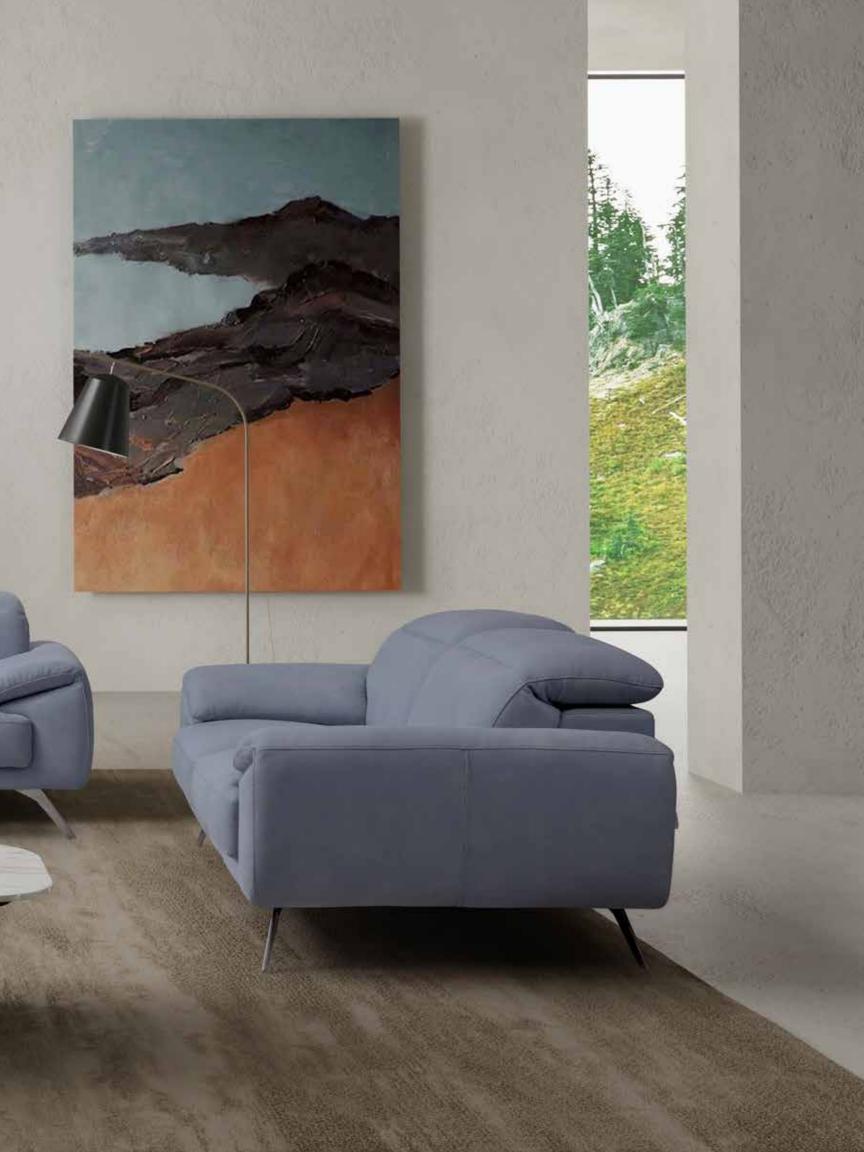

### SWING

Dimensions: Sofa: L87" x D40" x H31/43" Loveseat: L73" x D40" x H31/43"

Colour: Black or Light Blue

Technical Details: Full Grain Italian Leather with

Adjustable Headrests

(Can be Special Ordered in Different Colours)

Collection: Allegro Collection

Light Grey 35602

White 35612