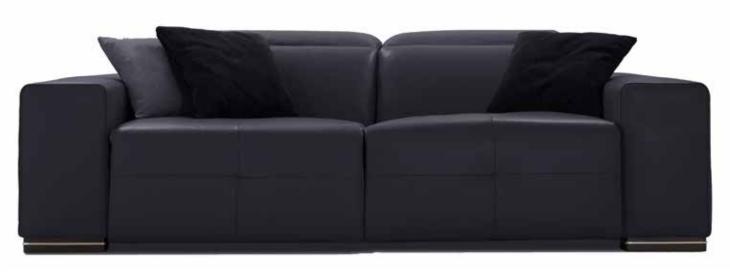

### $\mathsf{A}\,\mathsf{M}\,\mathsf{A}\,\mathsf{N}\,\mathsf{D}\,\mathsf{A}$

Dimensions: Sofa: L87" x D43" x H32/39"
Loveseat: L71" x D43" x H32/39"
Colour: Dark Grey or Pacific
Technical Details: Full Grain Italian Leather with
Adjustable Headrests and Armrests
(Can be Special Ordered in Different Colours)
Collection: Allegro Collection