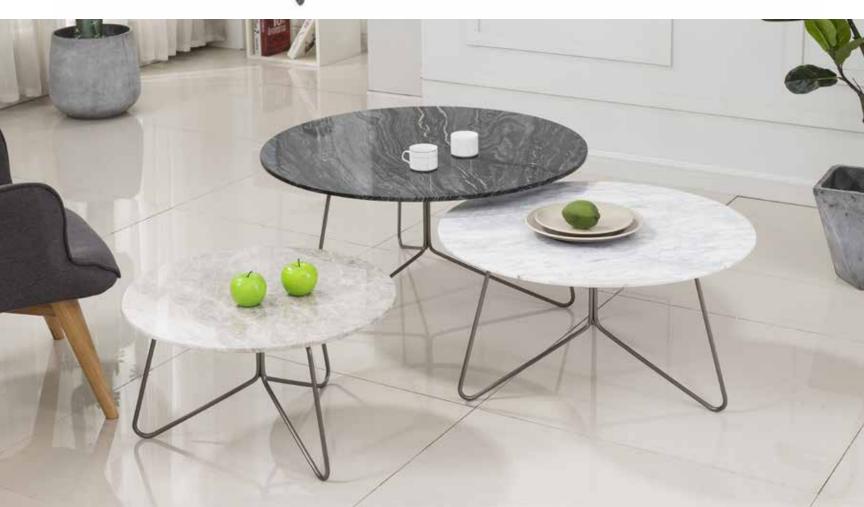

#### ELENA CT

Dimensions: Dia 29" x H18"

Colour: As Shown

Technical Details: Calcatta Ceramic Top with

Brushed Stainless Steel Frame **Collection:** Studio Collection

#### ELENA ET

Dimensions: Dia 18" x H21"

Colour: As Shown

Technical Details: Calcatta Ceramic Top with

Brushed Stainless Steel Frame **Collection:** Studio Collection