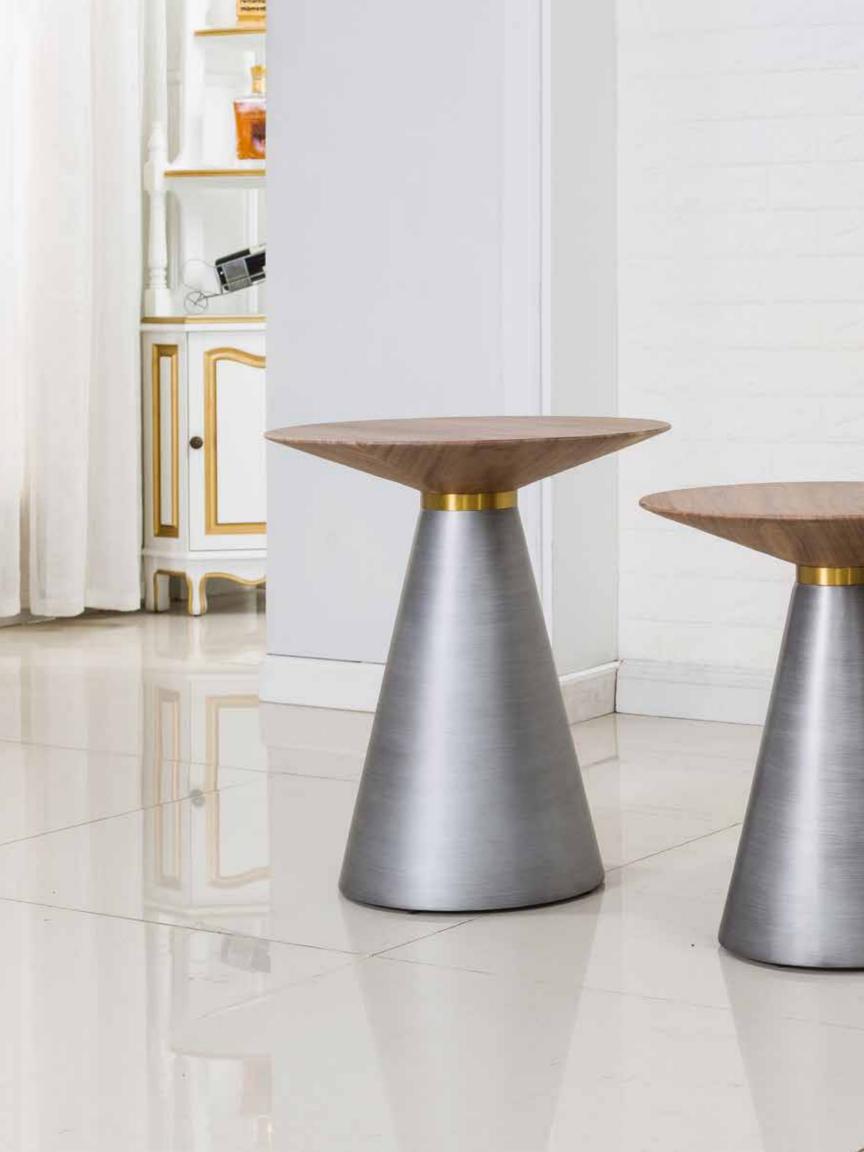

#### EMMA CT

Dimensions: L47" x D28" x H14"

Colour: Walnut

Technical Details: Walnut Top with Black Steel

Base

Collection: Duomo Collection

#### EMMA ET

Dimensions: L20" x D18" x H18"

Colour: Walnut

Technical Details: Walnut Top with Black Steel

Base

Collection: Duomo Collection