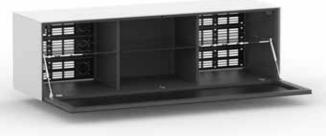

### ENRICO

Dimensions: L87" x D20" x H32" Colour: Walnut/Black

Technical Details: TV Cabinet with push-pull lateral doors. Central pull-down door with Active Door technology. LED lighting, technical drawer, grills for ventilation and multisocket included. Technical fabric at the bottom. Walnut top and side with Black Glass Doors. Fits TV up to 100". Max weight capacity 220lbs

\*Prop TV sold separately Collection: Danza Collection