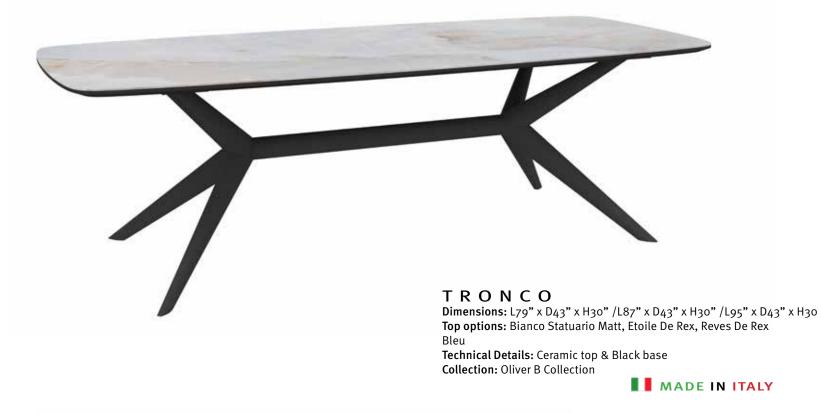

**Collection:** Giorgio Collection

Dimensions: L79" x D43" x H30" /L87" x D43" x H30" /L95" x D43" x H30" Top options: Bianco Statuario Matt, Etoile De Rex, Reves De Rex

Technical Details: Ceramic top & Black base

Collection: Oliver B Collection