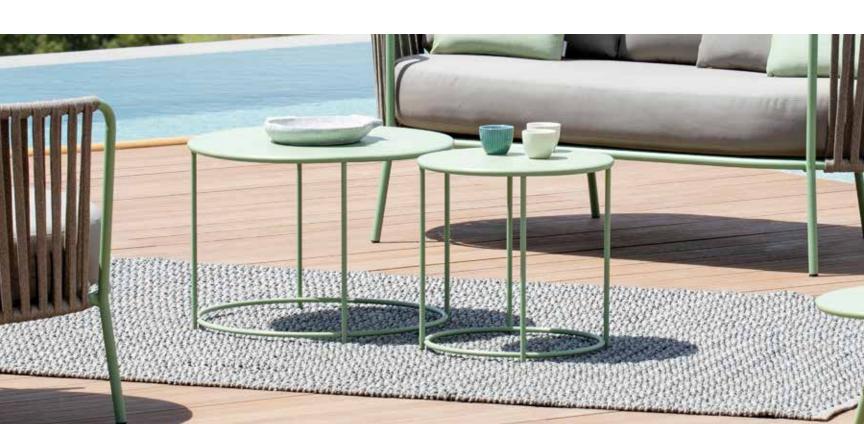

GIA CH

Dimensions: L28" x D25" x H29"

Seat Height: 16.5"

Color: Blue, Gold, Green, or Red Collection: Marinello Outdoor Collection

**MADE IN ITALY** 

Natte Orange

Natte

Light Blue

8563

8569

Game

Blue

27

Game Gold 35

Natte Yellow 8559

Game Red 53