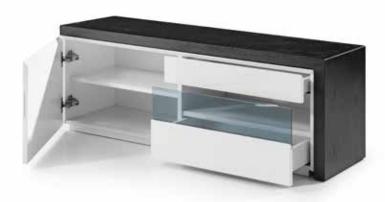

Colour: Walnut/Iron Technical Details: Solid Walnut with Iron Accent and Steel Base. 4 Doors

Collection: Oliver B Collection

## KALI TV (ASH/

GRY)
Dimensions: L75" x D18" x H23"
Colour: Ash Grey/Anthracite Technical Details: Solid Ash Grey with Matt Anthracite Accent and Steel Base **Collection:** Oliver B Collection

### KALI TV (WAL/

### GRY)

Dimensions: L75" x D18" x H23" **Colour:** Walnut/Anthracite Technical Details: Solid Walnut with Matt Anthracite Accent and Steel Base **Collection:** Oliver B Collection