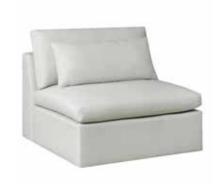

Solid Wood frame (all screwed and glued), No sag spring construction, Self deck. Included with 2 toss pillows (Down filled).

(Can be Special Ordered in Different Colours and Grades)













Dean 010



# ZURICH

Dimensions: LHF/RHF Arm Chair: L42" x D39" x H32"
Armless Chair: L36" x D39" x H32"
Corner: L39" x D39" x H32"
Ottoman: L37" x D40" x H17"
Seat Height: 17" | Seat Depth: 24"

Colour: Dean 010

Technical Details: Stylish fabric cover, Spill and Stain Repellent material (Except Monet pattern), Solid Wood frame (all screwed and glued), No sag spring construction. RHF Arm Chair, LHF Arm Chair & Armless chairs are each included with a Down filled kidney pillow.

Corner chair is included with a Down filled Toss pillow. (Can be Special Ordered in Different Colours and Grades)

















Dean 021



## MARCO

Dimensions: L94" x D41" x H35" Seat Height: 19" | Seat Depth: 25" | Seat Length: 37" | Arm Height: 10"

Colour: Dean 021

**Technical Details:** Stylish fabric cover, Spill and Stain Repellent material (Except Monet pattern), Solid Wood frame (all screwed and glued), No sag spring construction, Self deck, Polished legs. Included with 2 kidney pillows (Down filled).

(Can be Special Ordered in Different Colours and Grades)







# MOTION SOFAS



Anthracite Dandy 05



White Chic 10



## CAMILLA

Dimensions: Sofa: L90" x D41" x H27/37" Loveseat: L81" x D41" x H27/37" Colour: Anthracite or White

**Technical Details:** Motion Sofa in Full Grain Leather Cover with Power Adjustable Headrests and Footrests (Can be Special Ordered in Different Colours)

Batter