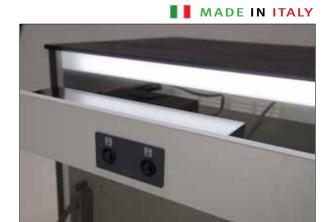

### ENRICO

Dimensions: L87" x D20" x H32" Colour: Walnut/Black

Technical Details: TV Cabinet with push-pull lateral doors. Central pull-down door with Active Door technology. LED lighting, technical drawer, grills for ventilation and multisocket included. Technical fabric at the bottom. Walnut top and side with Black Glass Doors. Fits TV up to 100". Max weight capacity 220lbs

\*Prop TV sold separately Collection: Danza Collection