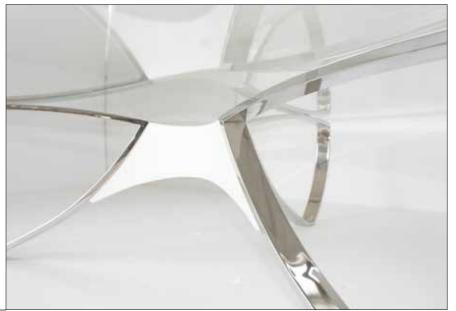

#### ARPA

**Dimensions:** L87" x D39/44" x H30"

Colour: Noire Desire

**Technical Details:** Beveled Starfire Glass Top 15mm (Extra Clear) & Anthracite Steel Base

Collection: Giorgio Collection

Dimensions: L87" x D43" x H30"/L95" x D43" x H30" Colour: White Calacatta Gold Lucido Technical Details: Ceramic Top with metal base