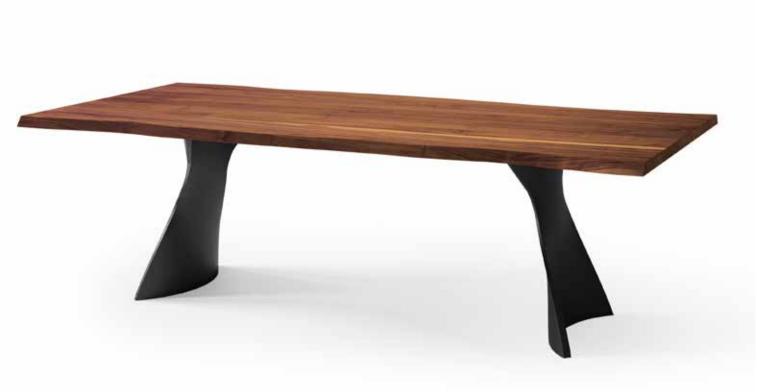

#### DINING TABLES

Colour: Walnut

Technical Details: Solid Walnut top with Live Edge Veneered

Walnut Top with Black base Collection: Oliver B Collection

**MADE IN ITALY** 