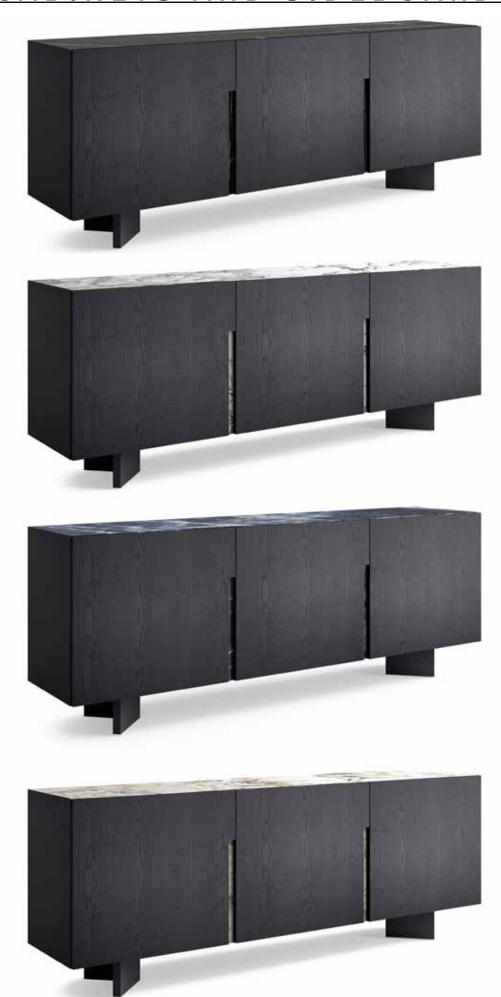

#### DINING TABLES

Colour: Walnut

Technical Details: Solid Walnut top with Live Edge Veneered

Walnut Top with Black base Collection: Oliver B Collection

**MADE IN ITALY** 

#### GIAN DT

**Dimensions:** L79" x D43" x H30" / L87" x D43" x H30" / L95" x D43" x H30 **Colour:** As shown

**MADE IN ITALY** 

Technical Details: Solid Wild Ash Top 2.4" straight edge with

Dark Wild Ash Base

Collection: Oliver B Collection