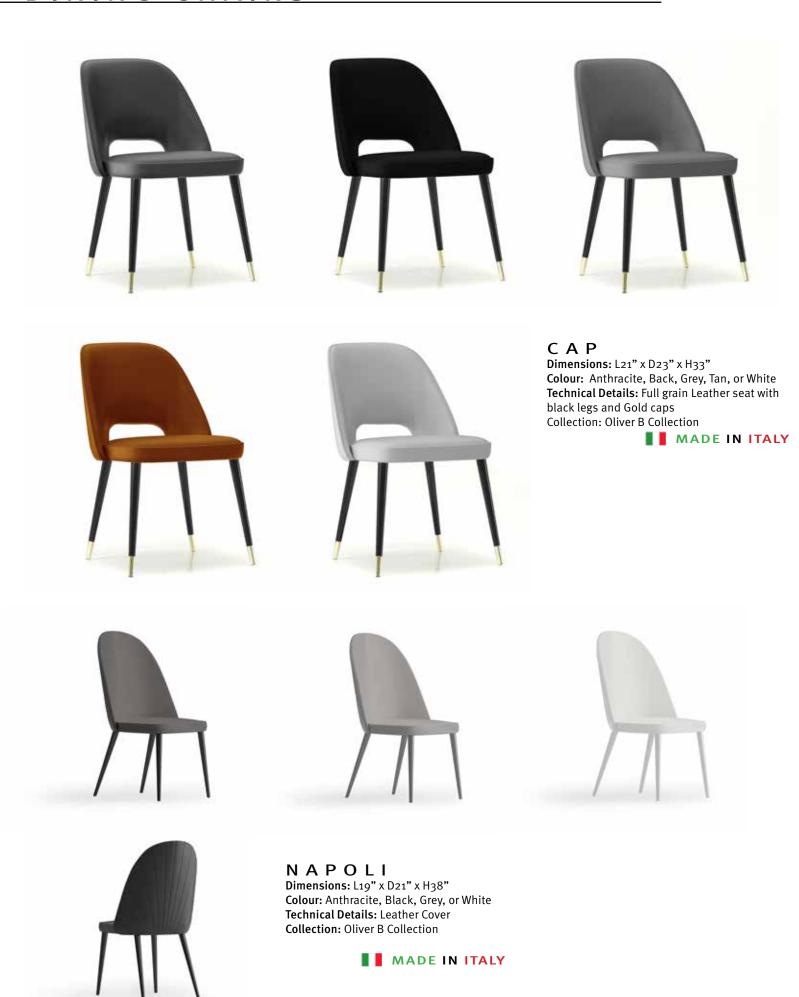

SHAPE

Dimensions: L23" x D22" x H32" Colour: Anthracite, Red, Tan, or White

Leg Options. Leg Options: Anthracite or Walnut

Technical Details: Solid Polyurethane Seat with Multiple

A L O E
Dimensions: L18" x D23" x H38"
Colour: Anthracite, Black, Grey, Tan, or White
Technical Details: Leather Seat with Leather
Covered Legs
Collection: Oliver B Collection