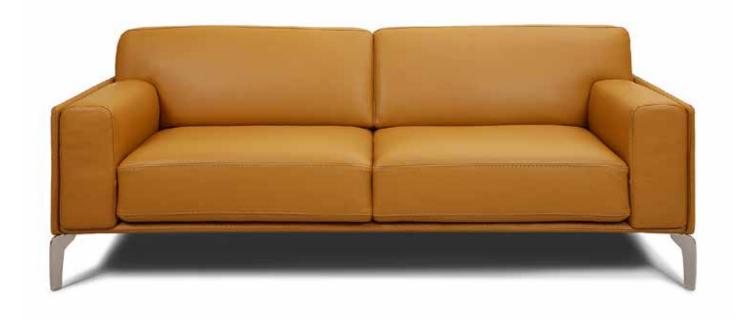

Collection: Duomo Collection

Light Grey 35602

Pavone 35615

EROS

Dimensions: L26" x D35" x H29" Colour: Dark Grey, Light Grey, Pavone, or White Technical Details: Full Grain Italian Leather Cover with Aluminum Legs (Can be Special Ordered in Different Colours and in 3 differnt grades) Collection: Allegro Collection

**MADE IN ITALY** 

Dark Grey (with contrast sitiching)

White

Dark Grey (with contrast sitiching) 35607

Light Grey 35602

35612