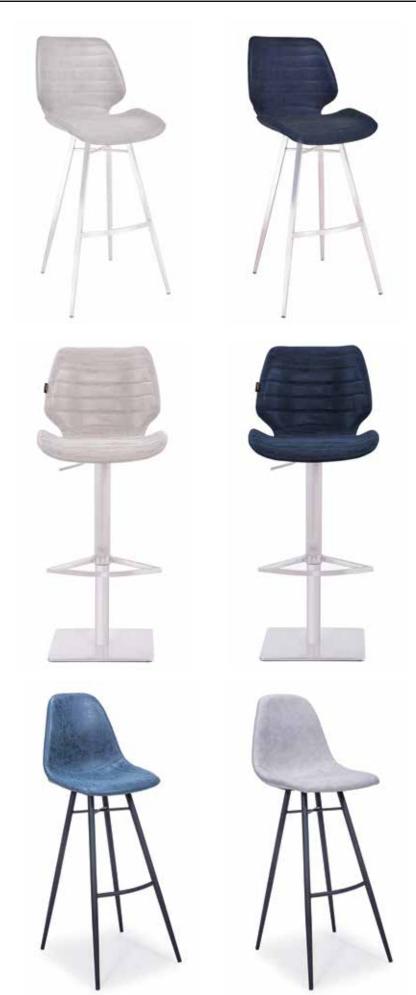

#### GINA-B

Dimensions: L18" x D21" x H43" Colour: Light Grey or Navy Blue

Technical Details: Brushed Stainless Steel Frame, Soft

Matt Polyurethane Cover **Collection:** Savona Collection

#### GINA-C

Dimensions: L18" x D21" x H37" Colour: Light Grey or Navy Blue

Technical Details: Brushed Stainless Steel Frame, Soft

Matt Polyurethane Cover **Collection:** Savona Collection

#### GINA-GB

Dimensions: L18" x D21" x H34"-44"
Colour: Light Grey or Navy Blue

Technical Details: Hydraulic Barstool. Soft Matt Polyure-

thane Cover and Brushed Stainless Steel Base

Collection: Savona Collection

#### PARIS-B

**Dimensions: L17"** x D20" x H 42" **Colour:** Light Grey or Navy Blue

Technical Details: Soft Polyurethane Cover with Black

Powder Coated Legs

Collection: Savona Collection

### PARIS-C

**Dimensions: L17"** x D20" x H37" **Colour:** Light Grey or Navy Blue

Technical Details: Soft Polyurethane Cover with Black

**Powder Coated Legs** 

Collection: Savona Collection

# $\begin{tabular}{lll} M & O & N & T & E & C & A & R & L & O \\ \hline Dimensions: L21" x D18" x H32"-42" \\ \end{tabular}$

Colour: Black, Dark Grey, Pearl White, or White Technical Details: Hydraulic Barstool. Perforated Polyurethane Cover and Chrome Frame Collection: Savona Collection