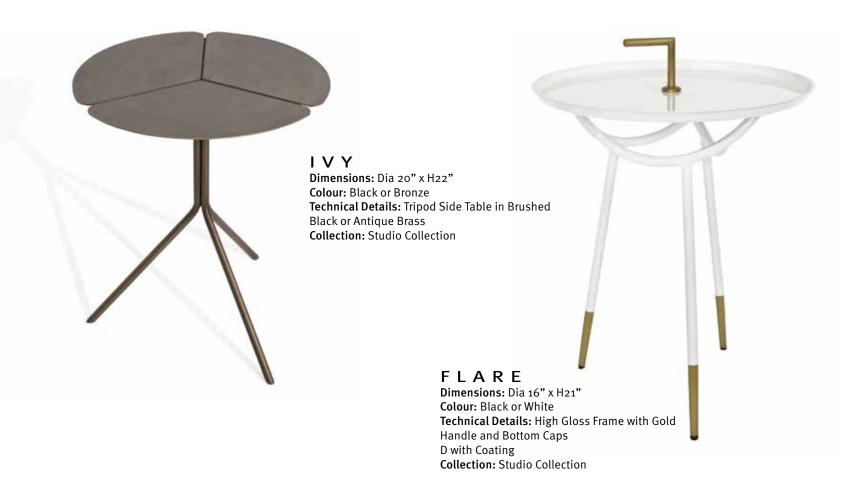

#### FRANCESCA ET L

Dimensions: Dia 24" x H20"

Colour: Onyx White

**Technical Details:** Shiny Ceramic top with Solid

beech legs

Collection: Oliver B Collection

**MADE IN ITALY** 

#### FRANCESCA ET S

**Dimensions:** Dia 20" x H<sub>15</sub>" **Colour:** Sodalite Blue

Technical Details: Shiny Ceramic top with Solid

beech legs

**Collection:** Oliver B Collection

**MADE IN ITALY** 

#### BARB ET

Dimensions: Dia 16" x H22"
Colour: Black or White

Technical Details: Gold Chrome Top and accent

with White pu cover base **Collection:** Murano Collection