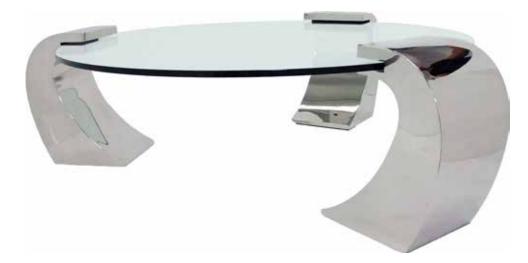

### IBIZA DT

Dimensions: L79" x D43" x H30" /L87" x D43" x H30" /L95" x D43" x H30 Top options: Bianco Statuario Matt, Etoile De Rex, Reves De Rex Bleu

**Technical Details:** Cermaic Top with Metal base

Collection: Oliver B Collection

### **TOP OPTIONS**

Bianco Statuario White

Etoile De Rex

Reves De Rex Bleu

**MADE IN ITALY** 