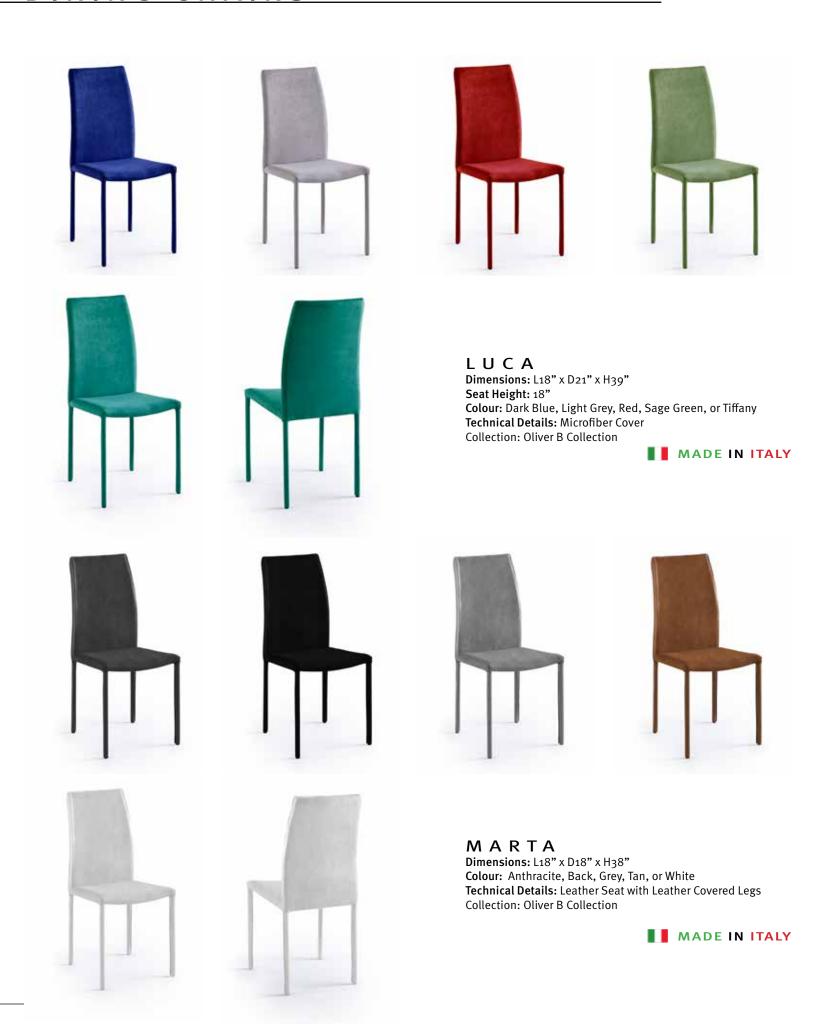

GIA CH

Dimensions: L28" x D25" x H29"

Seat Height: 16.5"

Color: Blue, Gold, Green, or Red Collection: Marinello Outdoor Collection

**MADE IN ITALY** 

Natte Orange

Natte

Light Blue

ITALO СН **Dimensions:** L26" x D26" x H31"

Seat Height: 16.5"

Color: Light Blue, Orange, Silver, or Yellow Collection: Marinello Outdoor Collection

**MADE IN ITALY** 

Bosa is a chair designed to envelop you in its softness and lightness, an invitation to uncompromised comfort, like being cradled in a cloud of relaxation. Thanks to its lightness and convenient handle, Bosa is the perfect companion to adapt your space to your needs. Whether you want to create a cozy reading nook or simply relax, this chair follows you everywhere, in every season. Pair it with Bosa Ottoman for extra relaxation.

#### BOSA CH

Dimensions: L43" x D30" x H35" Color: Blue, Light Grey, or Bright Orange Collection: Marinello Outdoor Collection

**MADE IN ITALY** 

Blue 27

Game

BOSA O

Dimensions: L24" x D24" x H15"
Color: Blue, Light Grey, or Bright Orange
Collection: Marinello Outdoor Collection

#### AMORE CH

Dimensions: L31" x D32" x H32"

Seat Height: 16" Color: Silver

**Collection:** Marinello Outdoor Collection

**MADE IN ITALY** 

#### AMORE S

Dimensions: L76" x D32" x H32"

Seat Height: 16" Color: Silver

**Collection:** Marinello Outdoor Collection

#### AMORE CHS

Dimensions: L60" x D32" x H32"

Seat Height: 16" Color: Silver

Recreate the best of the oriental gardens with the Trezza Collection. Inspired in clean lines and defined shapes, Trezza sits in a sleek teak wooden base supporting perfectly aligned square cushions. Transform your outdoor into your own Zen Garden with Trezza.

#### TREZZA CH

Dimensions: L35" x D35" x H26"

Seat Height: 16" Color: Beige

**Collection:** Marinello Outdoor Collection

#### TREZZA CHS

Dimensions: L71" x D35" x H26"

Seat Height: 16" Color: Beige

Collection: Marinello Outdoor Collection

#### TREZZA S

Dimensions: L91" x D35" x H26"

Seat Height: 16" Color: Beige

Collection: Marinello Outdoor Collection

#### TREZZA O

Dimensions: L35" x D35" x H26"

Seat Height: 16" Color: Beige

The Portofino Outdoor Sofa seamlessly combines timeless grace with unparalleled comfort. With a well-built in weather-resistant frame ensuring longevity, sink into relaxation with sumptuous cushions and chic toss pillows. Elevate your outdoor haven with Portofino, where comfort intertwines with refined sophistication.