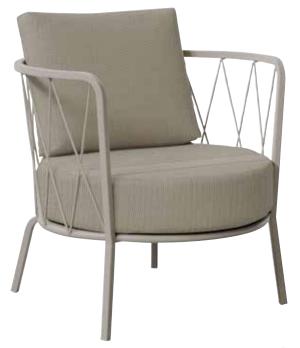

## LUCY ACHR

Dimensions: L32" x D32" x H30" | Seat Height: 17"

Colour: Grey or Mud Grey

**Technical Details:** Metal Frame with rope and cushions, Water and UV resistant material, Easy to clean Material and Metals are coated with Qualicoat thermosetting powders **Collection:** Italian Garden Collection