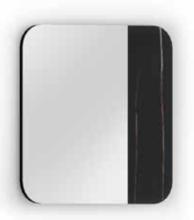

### DUPLO M S

Dimensions: L28" x H28" Colour: Sahara Noir

Technical Details: Mirror with Ceramic accent

Collection: Oliver B Collection