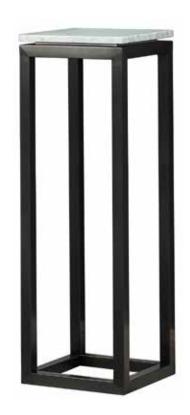

T

Dimensions: Dia 20" x H20"

Colour: Dark Blue, Green, Orange, or Pink

Technical Details: Glass Top and Base with Brushed

Stainless Steel Frame (Colour of the glass may vary) Collection: Murano Collection













EDGE

**Dimensions:** L24" x D15" x H18"-28"

Colour: As Shown

**Technical Details:** Hydraulic End Table with Leather Cover and Stainless Steel Base

Collection: Duomo Collection





LEA

**Dimensions:** L28" x D18" x H18"

Colour: Walnut

Technical Details: Hydraulic End Table with

Walnut Top and Bronze Base **Collection:** Duomo Collection





S T U D C H R ( 3 1 " / 3 8 " ) Dimensions: L12" x D12" x H31"/38" Colour: Natural White Carrara Marble Top

Technical Details: Display Pedestal, Polished Stainless Steel

Frame with Marble Top Collection: Studio Collection





# S T U D B R U ( 3 1 " / 3 8 " ) Dimensions: L12" x D12" x H31"/38"

Colour: Natural White Carrara Marble Top

Technical Details: Display Pedestal, Steel in Brushed

Gunmetal with Coating, and Marble Top

Collection: Studio Collection







Capraia



Sodalite Blue



S A L E R N O

Dimensions: L63" x D30" x H30"

Colour: Capraia or Sodalite Blue

Technical Details: Shiny Ceramic top and side **Collection:** Oliver B Collection



# COMPUTER DESKS





A R R O W Dimensions: L56"x D26" x H30" Colour: Taupe

Technical Details: Desk in Walnut and Taupe with Bonded Leather Cover and Solid Walnut Legs **Collection:** Duomo Collection

# COMPUTER DESKS



E L L E N
Dimensions: L59"x D24" x H30"
Colour: Grey or White
Technical Details: High Gloss Lacquer Top with
Black/Brown Oak Accent and