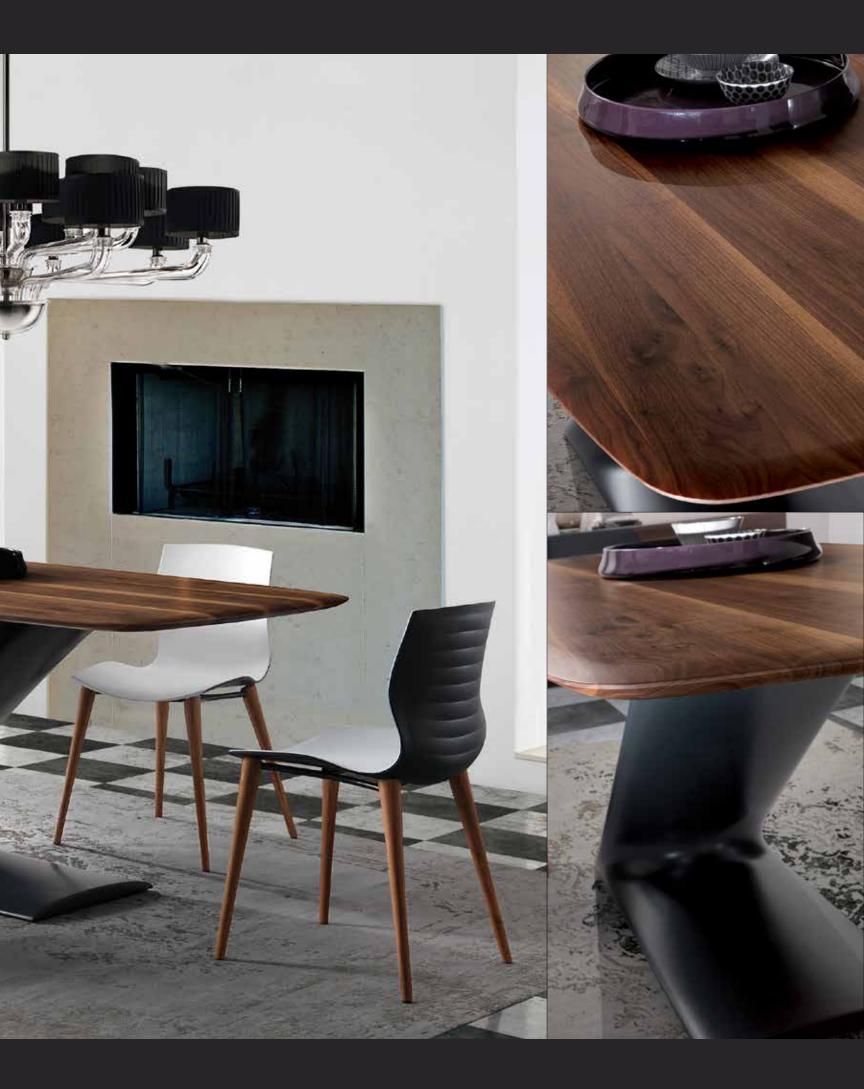

#### DINING TABLES

Colour: Walnut

Technical Details: Solid Walnut top with Live Edge Veneered

Walnut Top with Black base Collection: Oliver B Collection

**MADE IN ITALY** 