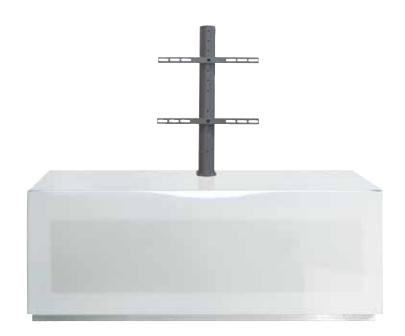

## KALI TV (ASH/

GRY)
Dimensions: L75" x D18" x H23"
Colour: Ash Grey/Anthracite Technical Details: Solid Ash Grey with Matt Anthracite Accent and Steel Base **Collection:** Oliver B Collection

### KALI TV (WAL/

### GRY)

Dimensions: L75" x D18" x H23" **Colour:** Walnut/Anthracite Technical Details: Solid Walnut with Matt Anthracite Accent and Steel Base **Collection:** Oliver B Collection