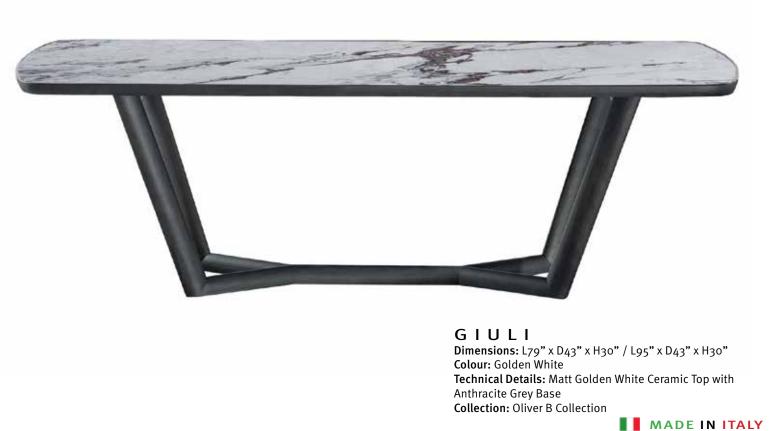

#### ARPA

**Dimensions:** L87" x D39/44" x H30"

Colour: Noire Desire

**Technical Details:** Beveled Starfire Glass Top 15mm (Extra Clear) & Anthracite Steel Base

Collection: Giorgio Collection

Dimensions: L87" x D43" x H30"/L95" x D43" x H30" Colour: White Calacatta Gold Lucido Technical Details: Ceramic Top with metal base

**Collection:** Giorgio Collection

Dimensions: L79" x D43" x H30" /L87" x D43" x H30" /L95" x D43" x H30" Top options: Bianco Statuario Matt, Etoile De Rex, Reves De Rex

Technical Details: Ceramic top & Black base

Collection: Oliver B Collection