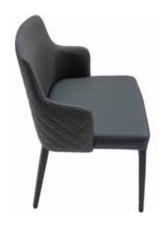

Italo Chair - a square silhouette with a concave cushion backrest that redefines outdoor sophistication. Combining style and comfort, this unique chair adds a touch of modern flair to your outdoor space. Get ready to lounge in contemporary elegance with its clean lines and avant-garde vibe.

ITALO СН **Dimensions:** L26" x D26" x H31"

Seat Height: 16.5"

Color: Light Blue, Orange, Silver, or Yellow Collection: Marinello Outdoor Collection

**MADE IN ITALY** 

Bosa is a chair designed to envelop you in its softness and lightness, an invitation to uncompromised comfort, like being cradled in a cloud of relaxation. Thanks to its lightness and convenient handle, Bosa is the perfect companion to adapt your space to your needs. Whether you want to create a cozy reading nook or simply relax, this chair follows you everywhere, in every season. Pair it with Bosa Ottoman for extra relaxation.