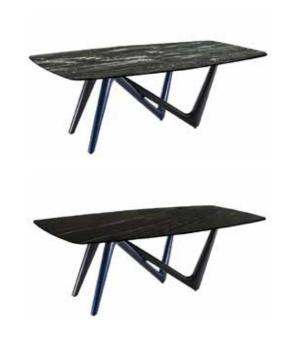

#### GIAN DT

**Dimensions:** L79" x D43" x H30" / L87" x D43" x H30" / L95" x D43" x H30 **Colour:** As shown

**MADE IN ITALY** 

Technical Details: Solid Wild Ash Top 2.4" straight edge with

Dark Wild Ash Base

Collection: Oliver B Collection