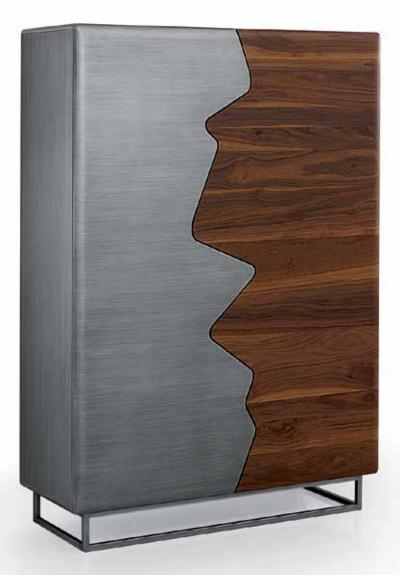

# K A L I $_{L47}^{"}$ x D17" x H63"

Colour: Walnut/Iron

Technical Details: Iron Brushed MDF and Solid Walnut with

2 Doors and Metal Plinth Collection: Oliver B Collection

**MADE IN ITALY** 

1. ZETA
Can be found on page 19

2. SHAPE
Can be found on page 63

3. KALI-HB(WAL/IRN)
Can be found on page 45

4 . K A L I - S B ( W A L / I R N ) Can be found on page  $45\,$ 

IRN/WAL

GRY/WAL

GRY/ASH