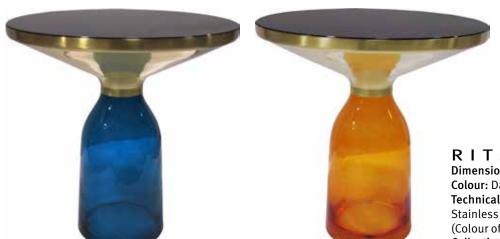

#### RITZ CT

Dimensions: Dia 30" x H15" Colour: Blue or Orange Technical Details: Glass Top and Base with Brushed Stainless Steel Frame (Colour of the glass may vary)

RITZ CT L Dimensions: Dia 35" x H15" Colour: Blue or Orange

Technical Details: Glass Top and Base with

Brushed Stainless Steel Frame (Colour of the glass may vary) Collection: Murano Collection