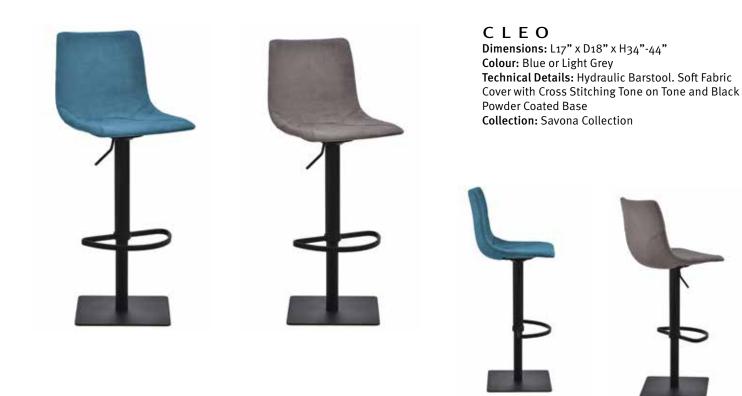

#### GINA-GB

Dimensions: L18" x D21" x H34"-44"
Colour: Light Grey or Navy Blue

Technical Details: Hydraulic Barstool. Soft Matt Polyure-

thane Cover and Brushed Stainless Steel Base

Collection: Savona Collection