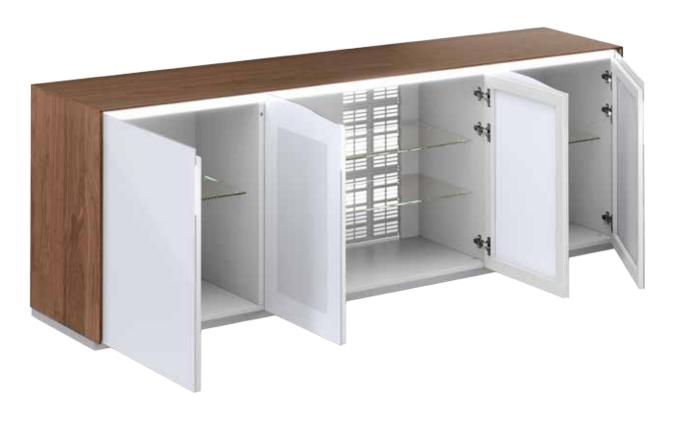

### MICHELE

Dimensions: L87" x D20" x H32"
Colour: Walnut/White

Technical Details: TV Cabinet with 4 push-pull doors, LED lighting, central doors with Active Door, grills for ventilation, multisocket.Walnut top and side with White Glass Doors. Fits TV up to 100". Max weight

capacity 220lbs \*Prop TV sold separately
Collection: Danza Collection