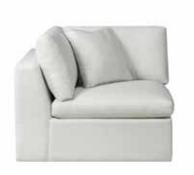

#### AMORE CH

Dimensions: L31" x D32" x H32"

Seat Height: 16" Color: Silver

**Collection:** Marinello Outdoor Collection

**MADE IN ITALY** 

#### AMORE S

Dimensions: L76" x D32" x H32"

Seat Height: 16" Color: Silver

**Collection:** Marinello Outdoor Collection

#### AMORE CHS

Dimensions: L60" x D32" x H32"

Seat Height: 16" Color: Silver

Recreate the best of the oriental gardens with the Trezza Collection. Inspired in clean lines and defined shapes, Trezza sits in a sleek teak wooden base supporting perfectly aligned square cushions. Transform your outdoor into your own Zen Garden with Trezza.