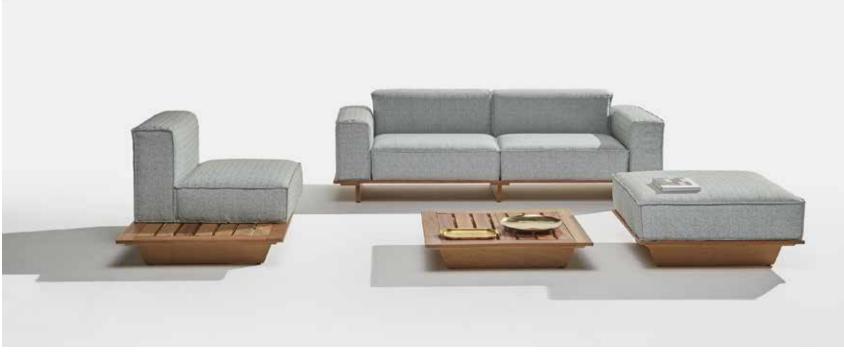

Game Bright Orange 39

The Amore Collection, a marriage of love and opulence for your outdoor retreat. Encompassing a sofa, chair, left/right-hand chaise, each piece exudes comfort and grace. Elevate your al fresco experience with this romantic and chic collection, transforming your space into a sanctuary of stylish indulgence.

#### AMORE CH

Dimensions: L31" x D32" x H32"

Seat Height: 16" Color: Silver

**Collection:** Marinello Outdoor Collection

**MADE IN ITALY** 

#### AMORE S

Dimensions: L76" x D32" x H32"

Seat Height: 16" Color: Silver

**Collection:** Marinello Outdoor Collection

#### AMORE CHS

Dimensions: L60" x D32" x H32"

Seat Height: 16" Color: Silver

Recreate the best of the oriental gardens with the Trezza Collection. Inspired in clean lines and defined shapes, Trezza sits in a sleek teak wooden base supporting perfectly aligned square cushions. Transform your outdoor into your own Zen Garden with Trezza.