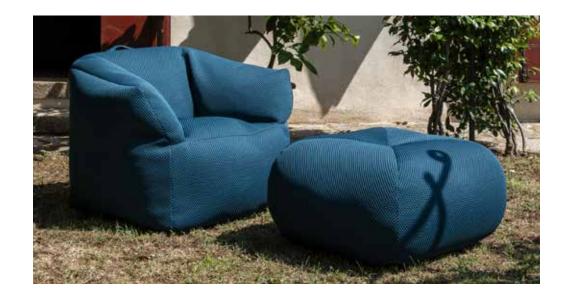

ITALO СН **Dimensions:** L26" x D26" x H31"

Seat Height: 16.5"

Color: Light Blue, Orange, Silver, or Yellow Collection: Marinello Outdoor Collection

**MADE IN ITALY** 

Bosa is a chair designed to envelop you in its softness and lightness, an invitation to uncompromised comfort, like being cradled in a cloud of relaxation. Thanks to its lightness and convenient handle, Bosa is the perfect companion to adapt your space to your needs. Whether you want to create a cozy reading nook or simply relax, this chair follows you everywhere, in every season. Pair it with Bosa Ottoman for extra relaxation.

#### BOSA CH

Dimensions: L43" x D30" x H35" Color: Blue, Light Grey, or Bright Orange Collection: Marinello Outdoor Collection

**MADE IN ITALY** 

Blue 27

Game

BOSA O

Dimensions: L24" x D24" x H15"
Color: Blue, Light Grey, or Bright Orange
Collection: Marinello Outdoor Collection