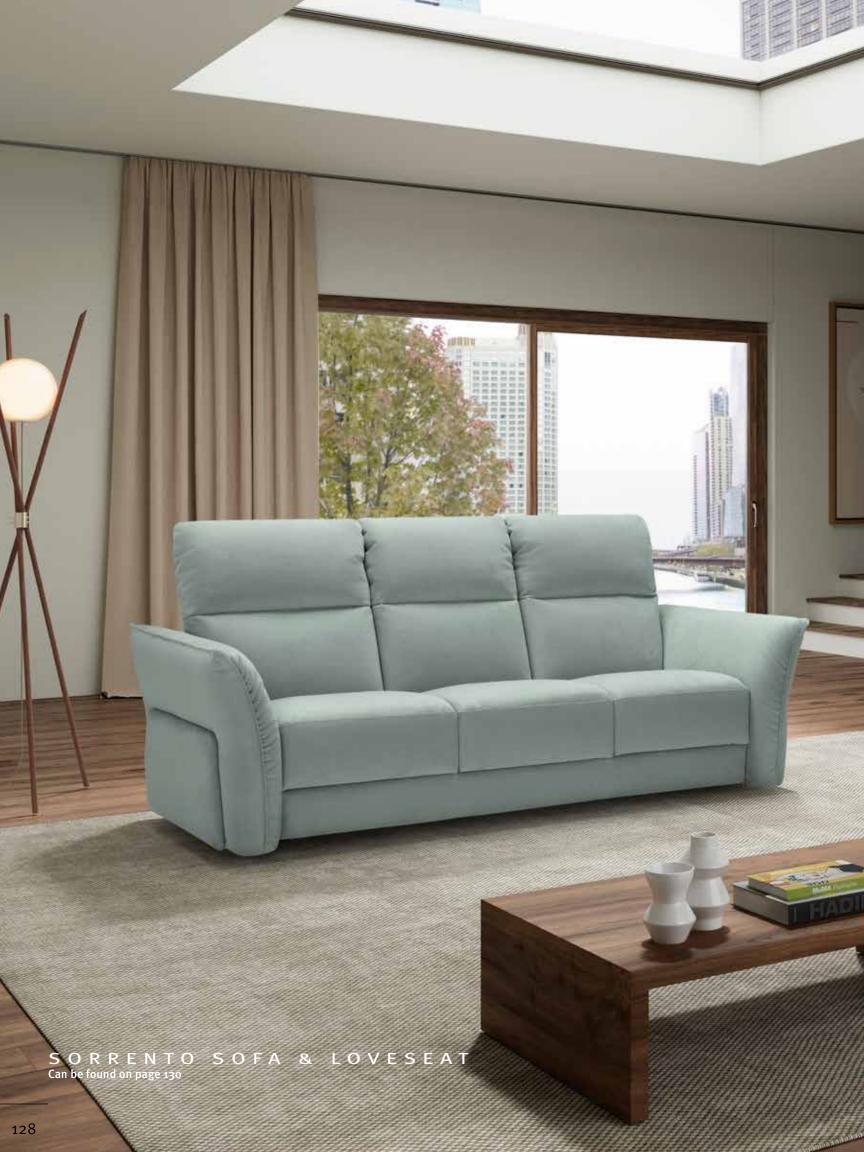

## SORRENTO

Dimensions: Sofa: L88" x D43" x H40" Loveseat: L65.5" x D43" x H40"

Colour: Seafoam

Technical Details: Novabuk cover, Water

repellent

. (Can be Special Ordered in Different Colours)

Collection: Siena Collection