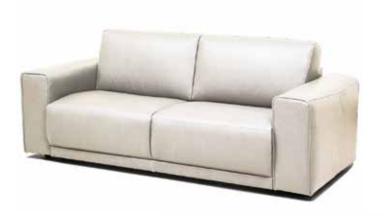

Cuoio 35608

Dark Grey (with contrast sitiching)

White 35612

A L E S S I A

Dimensions: Sofa: L83" x D35" x H30"

Loveseat: L71" x D35" x H30"

Colour: Cuoio, Dark Grey, or White

Technical Details: Covered in Full Grain Italian

Leather with Chrome Base

(Can be Special Ordered in Different Colours)

Collection: Allegro Collection

Sabbia 35601

VICTORIA
Dimensions: Sofa: L82" x D43" x H32"
Loveseat: L66" x D43" x H32"

Colour: Sabbia

Technical Details: Full Grain Italian Leather (Can be Special Ordered in Different Colours)