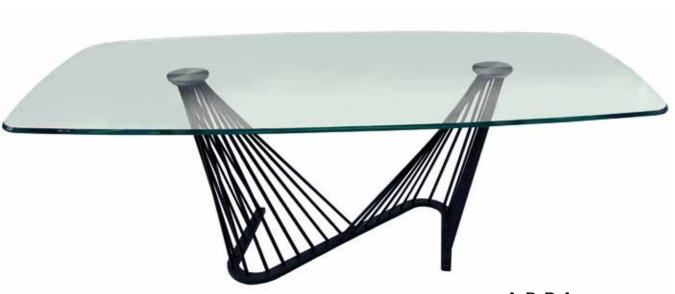

#### ARPA

**Dimensions:** L87" x D39/44" x H30"

Colour: Noire Desire

**Technical Details:** Beveled Starfire Glass Top 15mm (Extra Clear) & Anthracite Steel Base

Collection: Giorgio Collection

Dimensions: L87" x D43" x H30"/L95" x D43" x H30" Colour: White Calacatta Gold Lucido Technical Details: Ceramic Top with metal base