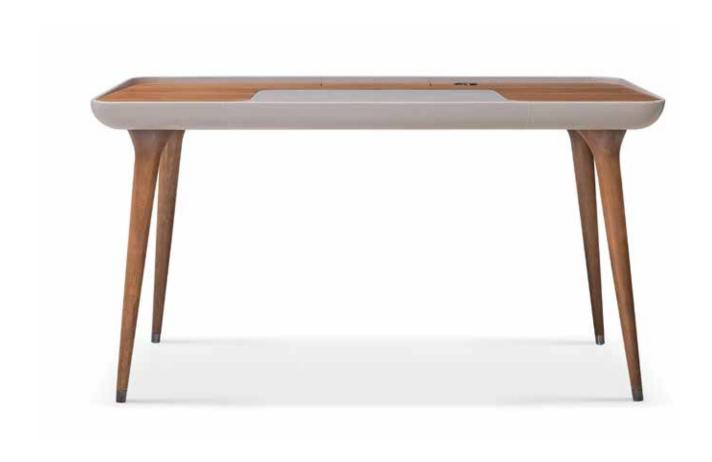

# COMPUTER DESKS

A R R O W Dimensions: L56"x D26" x H30" Colour: Taupe

Technical Details: Desk in Walnut and Taupe with Bonded Leather Cover and Solid Walnut Legs **Collection:** Duomo Collection

# COMPUTER DESKS

E L L E N
Dimensions: L59"x D24" x H30"
Colour: Grey or White
Technical Details: High Gloss Lacquer Top with
Black/Brown Oak Accent and Stainless Steel

Legs
Collection: Duomo Collection

# COMPUTER DESKS

T E S L A - 2
Dimensions: L63"x D28" x H30"

Colour: Brown Oak, Walnut, or White High

Gloss

Technical Details: Cabinet with 3 Drawers, and

Stainless Steel Leg

Collection: Duomo Collection

CARMEN L
Dimensions: L46" x D39" x H16"
Colour: Dark Grey, Orange, or Yellow
Technical Details: Lune Shape Ottoman
Upholstered in Soft Microfiber
Collection: Duomo Collection