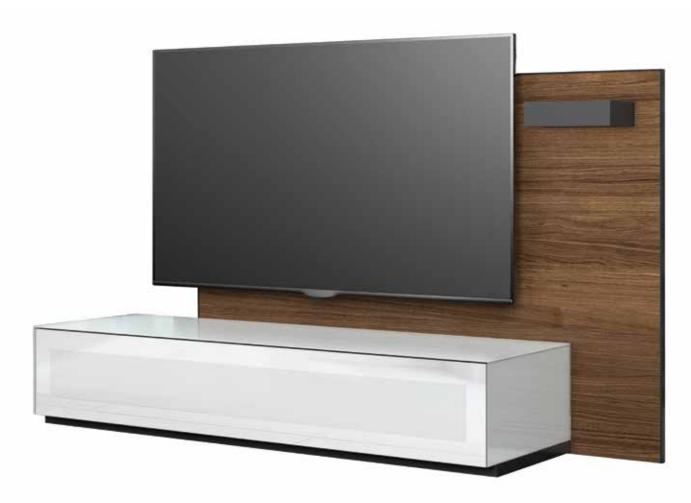

### ENRICO

Dimensions: L87" x D20" x H32" Colour: Walnut/Black

Technical Details: TV Cabinet with push-pull lateral doors. Central pull-down door with Active Door technology. LED lighting, technical drawer, grills for ventilation and multisocket included. Technical fabric at the bottom. Walnut top and side with Black Glass Doors. Fits TV up to 100". Max weight capacity 220lbs

\*Prop TV sold separately Collection: Danza Collection