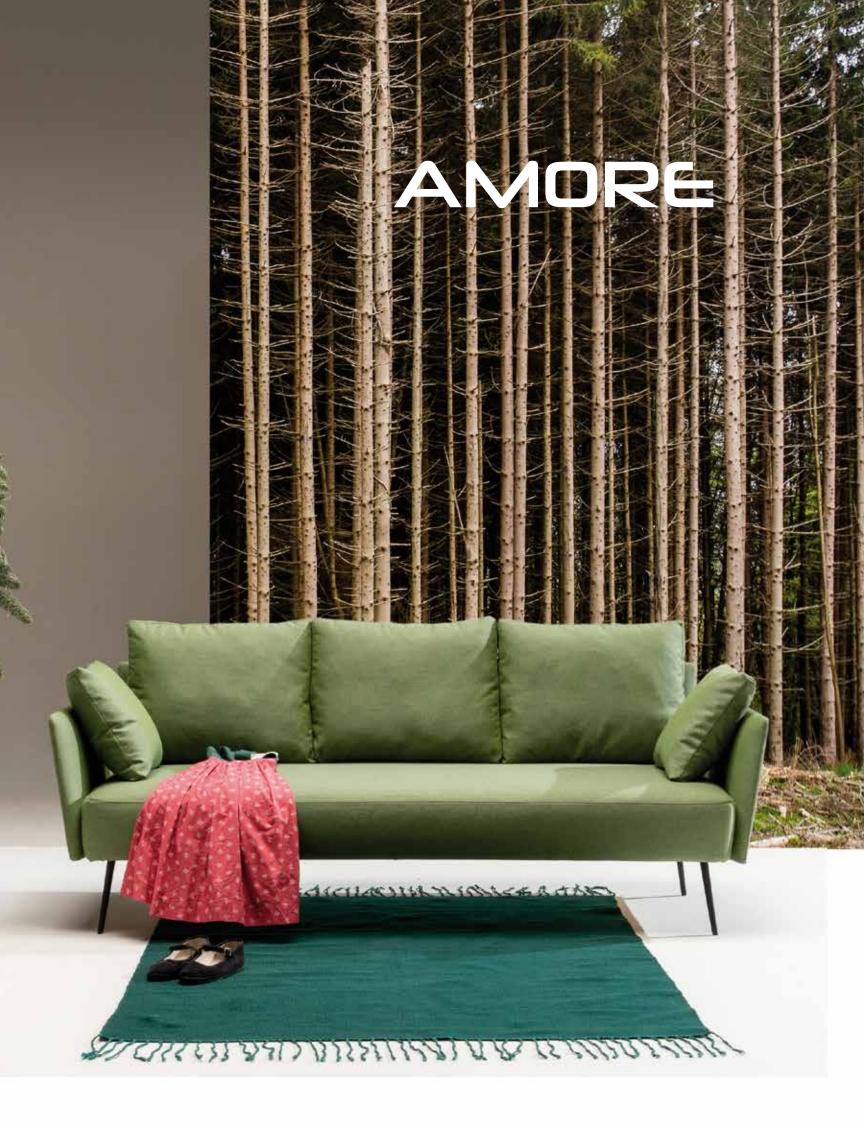

lo Outdoor Collection



**MADE IN ITALY** 





Bosa is a chair designed to envelop you in its softness and lightness, an invitation to uncompromised comfort, like being cradled in a cloud of relaxation. Thanks to its lightness and convenient handle, Bosa is the perfect companion to adapt your space to your needs. Whether you want to create a cozy reading nook or simply relax, this chair follows you everywhere, in every season. Pair it with Bosa Ottoman for extra relaxation.

#### BOSA CH

Dimensions: L43" x D30" x H35" Color: Blue, Light Grey, or Bright Orange Collection: Marinello Outdoor Collection

**MADE IN ITALY** 

Blue 27

Game





BOSA O

Dimensions: L24" x D24" x H15"
Color: Blue, Light Grey, or Bright Orange
Collection: Marinello Outdoor Collection



Game Bright Orange 39







The Amore Collection, a marriage of love and opulence for your outdoor retreat. Encompassing a sofa, chair, left/right-hand chaise, each piece exudes comfort and grace. Elevate your al fresco experience with this romantic and chic collection, transforming your space into a sanctuary of stylish indulgence.

Natte Silver 8549



#### AMORE CH

Dimensions: L31" x D32" x H32"

Seat Height: 16" Color: Silver

**Collection:** Marinello Outdoor Collection

**MADE IN ITALY** 

#### AMORE S

Dimensions: L76" x D32" x H32"

Seat Height: 16" Color: Silver

**Collection:** Marinello Outdoor Collection



#### AMORE CHS

Dimensions: L60" x D32" x H32"

Seat Height: 16" Color: Silver







Recreate the best of the oriental gardens with the Trezza Collection. Inspired in clean lines and defined shap