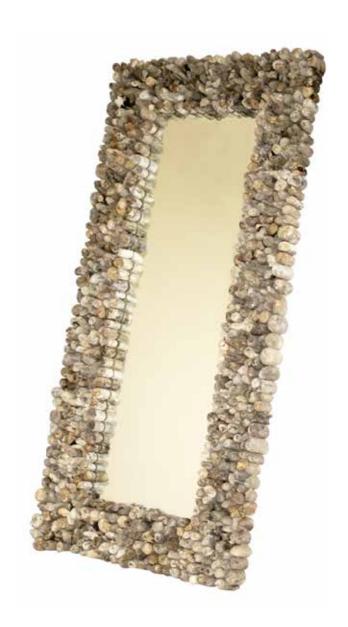

### DUPLO M L

Dimensions: @8" x H69" Colour: Sahara Noir

Technical Details: Mirror with Ceramic

accent

Collection: Oliver B Collection

**MADE IN ITALY** 

### DUPLO M S

Dimensions: L28" x H28" Colour: Sahara Noir

Technical Details: Mirror with Ceramic accent

Collection: Oliver B Collection