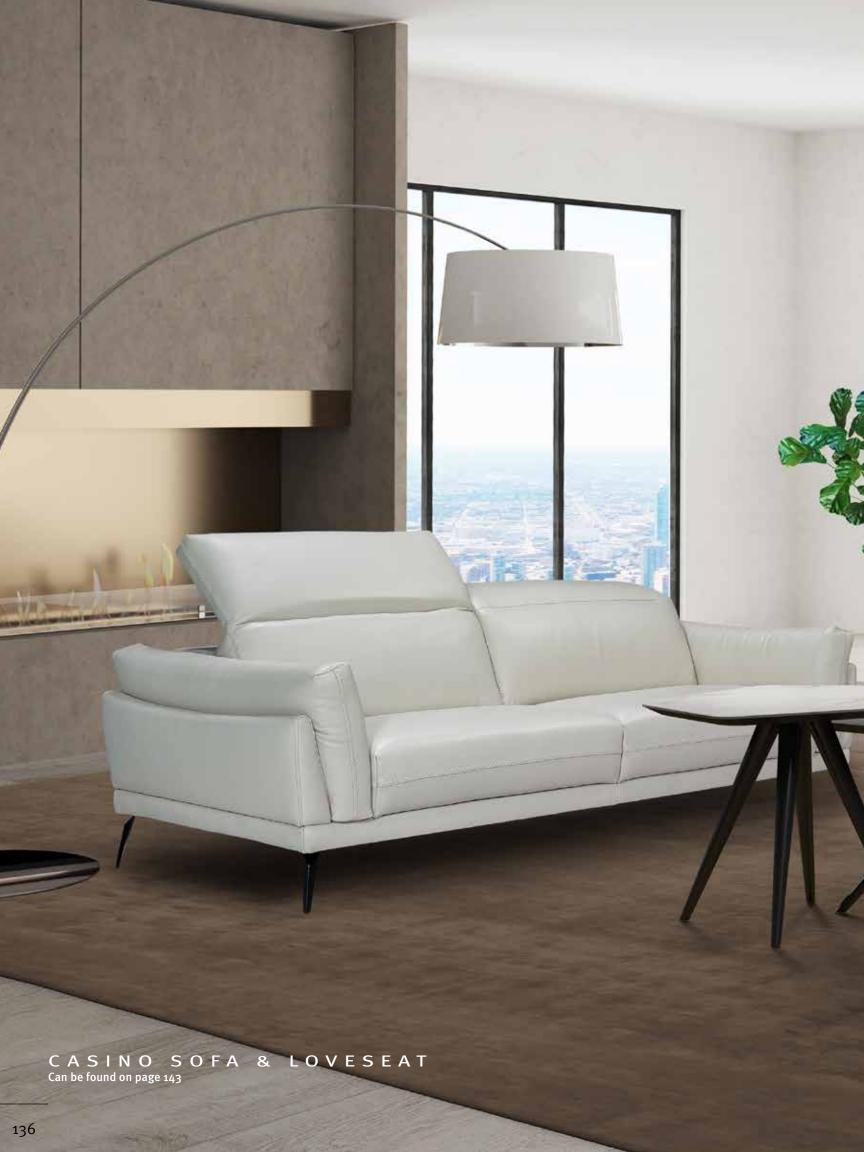

F Peninsula: L88" x D65" x H33" Colour: Cream

Technical Details: Novabuk cover, Water repellent with 3 kidney pillows.

(Can be Special Ordered in Different Colours) Collection: Siena Collection

MADE IN ITALY

AVOLA

Colour: Ivory

Technical Details: Novabuk cover, Water repellent with 2 kidney pillows

(Can be Special Ordered in Different Colours) Collection: Siena Collection









Dark Grey (with contrast sitiching) 35607



Pacific 7312



### $\mathsf{A}\,\mathsf{M}\,\mathsf{A}\,\mathsf{N}\,\mathsf{D}\,\mathsf{A}$

Dimensions: Sofa: L87" x D43" x H32/39"
Loveseat: L71" x D43" x H32/39"
Colour: Dark Grey or Pacific
Technical Details: Full Grain Italian Leather with
Adjustable Headrests and Armrests
(Can be Special Ordered in Different Colours)
Collection: Allegro Collection













Cuoio 35608



Dark Grey (with contrast sitiching)



White 35612

A L E S S I A

Dimensions: Sofa: L83" x D35" x H30"

Loveseat: L71" x D35" x H30"

Colour: Cuoio, Dark Grey, or White

Technical Details: Covered in Full Grain Italian

Leather with Chrome Base

(Can be Special Ordered in Different Colours)

Collection: Allegro Collection







Sabbia 35601



VICTORIA
Dimensions: Sofa: L82" x D43" x H32"
Loveseat: L66" x D43" x H32"

Colour: Sabbia

Technical Details: Full Grain Italian Leather (Can be Special Ordered in Different Colours)

**Collection:** Allegro Collection





Silverfox Dandy 01



D A N I E L A Dimensions: Sofa: L95" x D41" x H28" Loveseat: L83" x D41" x H28"

Colour: Silverfox

Technical Details: Full Grain Italian Leather with

Adjustable Headrests

(Can be Sp