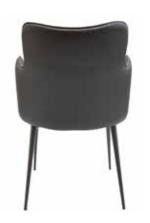

Gia Chair - An invitation to unwind in an oasis of style where its rounded contours effortlessly fuse comfort with contemporary allure. Fashioned from resilient materials, its minimalist design injects a dash of refinement into your outdoor sanctuary.