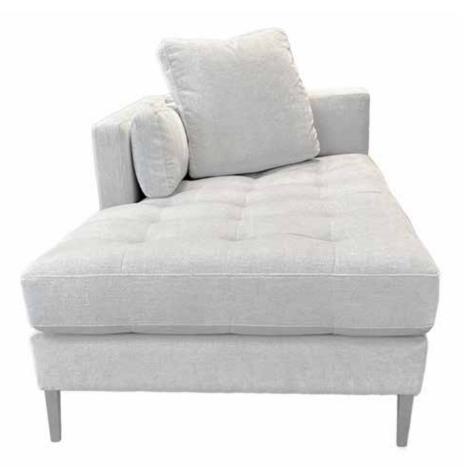

Game Bright Orange 39

The Amore Collection, a marriage of love and opulence for your outdoor retreat. Encompassing a sofa, chair, left/right-hand chaise, each piece exudes comfort and grace. Elevate your al fresco experience with this romantic and chic collection, transforming your space into a sanctuary of stylish indulgence.

#### AMORE CH

Dimensions: L31" x D32" x H32"

Seat Height: 16" Color: Silver

**Collection:** Marinello Outdoor Collection

**MADE IN ITALY** 

#### AMORE S

Dimensions: L76" x D32" x H32"

Seat Height: 16" Color: Silver

**Collection:** Marinello Outdoor Collection

#### AMORE CHS

Dimensions: L60" x D32" x H32"

Seat Height: 16" Color: Silver

Recreate the best of the oriental gardens with the Trezza Collection. Inspired in clean lines and defined shapes, Trezza sits in a sleek teak wooden base supporting perfectly aligned square cushions. Transform your outdoor into your own Zen Garden with Trezza.