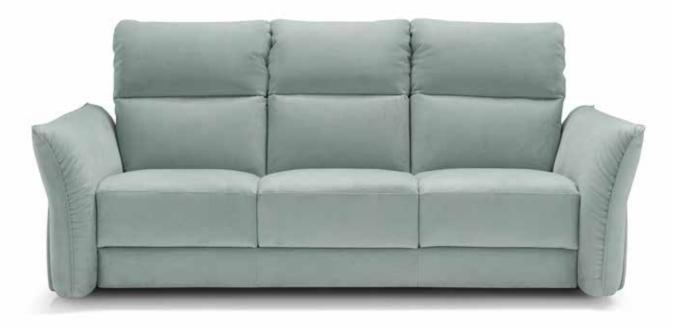

#### PORTOFINO S

Dimensions: L87" x D35" x H35"

Seat Height: 16" Color: Blue

Collection: Marinello Outdoor Collection

**MADE IN ITALY** 