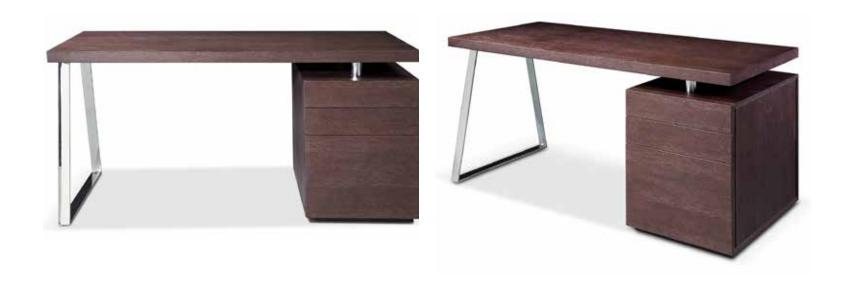

# COMPUTER DESKS

A R R O W Dimensions: L56"x D26" x H30" Colour: Taupe

Technical Details: Desk in Walnut and Taupe with Bonded Leather Cover and Solid Walnut Legs **Collection:** Duomo Collection

# COMPUTER DESKS

E L L E N
Dimensions: L59"x D24" x H30"
Colour: Grey or White
Technical Details: High Gloss Lacquer Top with
Black/Brown Oak Accent and Stainless Steel

Legs
Collection: Duomo Collection

# COMPUTER DESKS

T E S L A - 2
Dimensions: L63"x D28" x H30"

Colour: Brown Oak, Walnut, or White High

Gloss

Technical Details: Cabinet with 3 Drawers, and

Stainless Steel Leg

Collection: Duomo Collection

CARMEN L
Dimensions: L46" x D39" x H16"
Colour: Dark Grey, Orange, or Yellow
Technical Details: Lune Shape Ottoman
Upholstered in Soft Microfiber
Collection: Duomo Collection