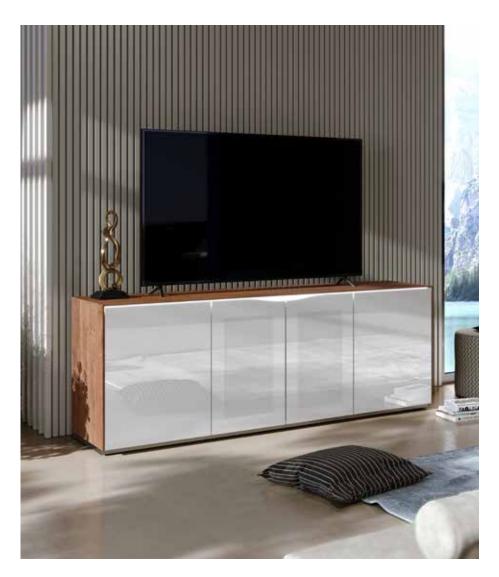

### MICHELE

Dimensions: L87" x D20" x H32"
Colour: Walnut/White

Technical Details: TV Cabinet with 4 push-pull doors, LED lighting, central doors with Active Door, grills for ventilation, multisocket.Walnut top and side with White Glass Doors. Fits TV up to 100". Max weight

capacity 220lbs \*Prop TV sold separately
Collection: Danza Collection