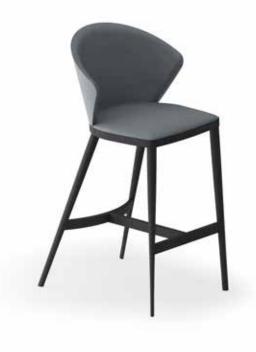

#### MARINELLO OUTDOOR/INDOOR

AMORE

 $B_{Page 7}$  S A

GIA Page 5

Gia Chair - An invitation to unwind in an oasis of style where its rounded contours effortlessly fuse comfort with contemporary allure. Fashioned from resilient materials, its minimalist design injects a dash of refinement into your outdoor sanctuary.

GIA CH

Dimensions: L28" x D25" x H29"

Seat Height: 16.5"

Color: Blue, Gold, Green, or Red Collection: Marinello Outdoor Collection

**MADE IN ITALY** 

Natte Orange

Natte

Light Blue