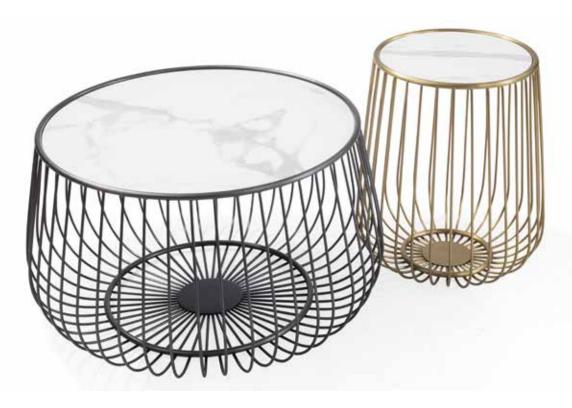

#### FRANCESCA CT

**Dimensions:** Dia 39" x H<sub>17</sub>" **Colour:** Sodalite Blue

Technical Details: Shiny Ceramic top with Solid

beech legs

Collection: Oliver B Collection

**MADE IN ITALY** 

#### FRANCESCA ET L

Dimensions: Dia 24" x H20"

Colour: Onyx White

**Technical Details:** Shiny Ceramic top with Solid

beech legs

Collection: Oliver B Collection

**MADE IN ITALY** 

#### FRANCESCA ET S

**Dimensions:** Dia 20" x H<sub>15</sub>" **Colour:** Sodalite Blue

Technical Details: Shiny Ceramic top with Solid

beech legs

**Collection:** Oliver B Collection

**MADE IN ITALY** 

#### MOBI CT

Dimensions:Dia 39" x H17"

Colour: Capraia

Technical Details: Shiny Ceramic top with metal

legs

Collection: Oliver B Collection

**MADE IN ITALY** 

#### MOBI ET L

Dimensions: Dia 23" x H20"

Colour: Sahara Noir

Technical Details: Shiny Ceramic top with metal

legs

**Collection:** Oliver B Collection

**MADE IN ITALY** 

#### MOBI ET S

Dimensions: Dia 20" x H15"

Colour: Capraia

Technical Details: Shiny Ceramic top with metal

leσs