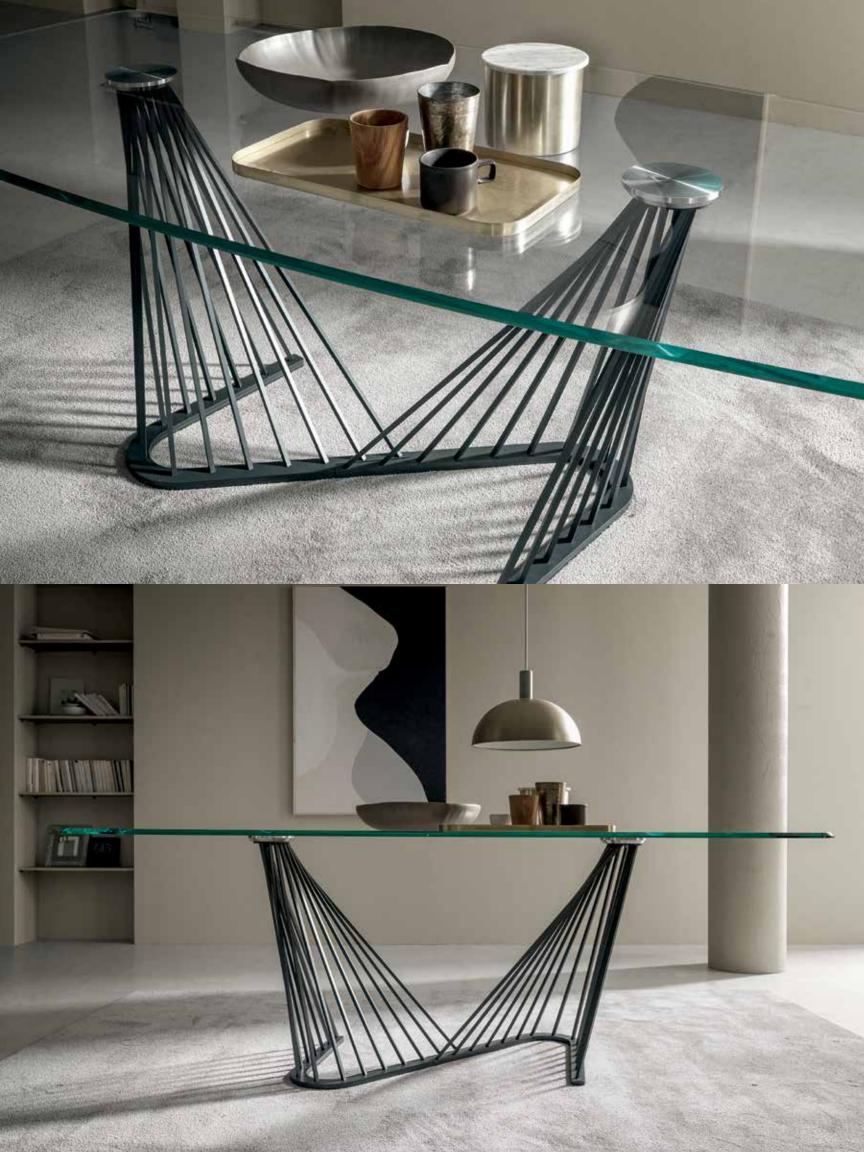

#### ARPA

**Dimensions:** L87" x D39/44" x H30"

Colour: Noire Desire

**Technical Details:** Beveled Starfire Glass Top 15mm (Extra Clear) & Anthracite Steel Base

Collection: Giorgio Collection

Dimensions: L87" x D43" x H30"/L95" x D43" x H30" Colour: White Calacatta Gold Lucido Technical Details: Ceramic Top with metal base