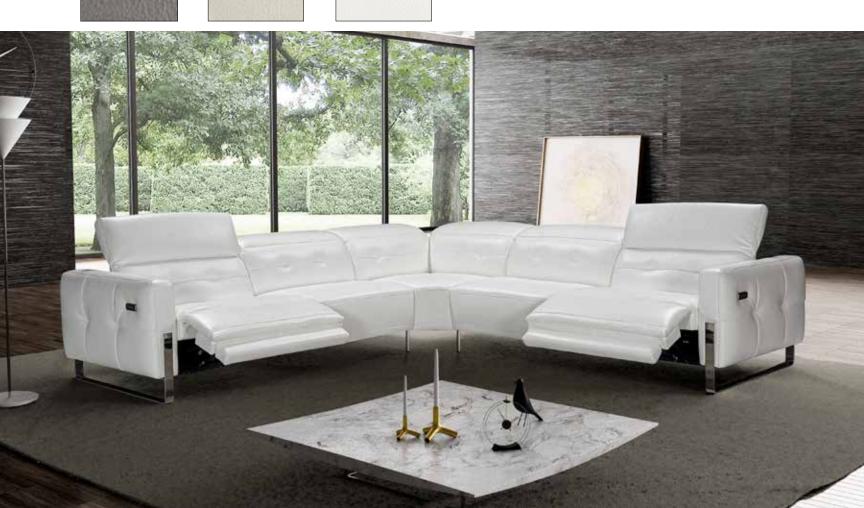

## ESCAPE

Dimensions: Sofa: L88" x D42" x H31/41"
Loveseat: L69" x D42" x H31/41"
Seat Height: 17.5" | Arm Height: 21"
Colour: Dark Grey, Light Grey, or White
Technical Details: Motion Sofa in Full Grain
Leather Cover with Adjustable Armrests and
Power Adjustable Headrests and Footrests
(Can be Special Ordered in Different Colours
and in 3 differnt grades)
Battery Sold Separately
Collection: Allegro Collection

ESCAPE 3 R S Dimensions: L129" x 129" x D43" x H30/37" Colour: Dark Grey, Light Grey, or White

Technical Details: 5 Piece Sectional. Full Grain Leather Cover with 3 Motion Recliners and Adjustable Armrests and Power Adjustable Headrests and Footrests

(Can be Special Ordered in Different Colours)

**Battery Sold Separately** Collection: Allegro Collection

**MADE IN ITALY** 