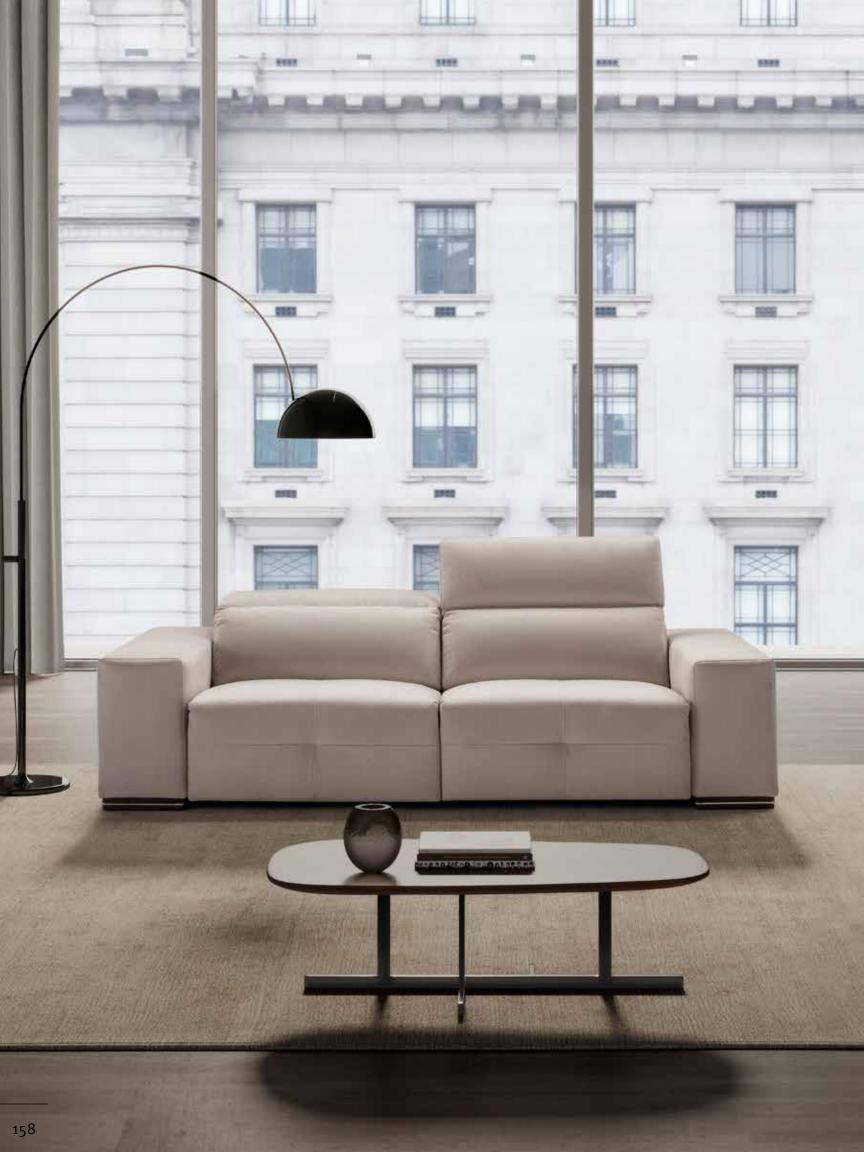

#### TREZZA O

Dimensions: L35" x D35" x H26"

Seat Height: 16" Color: Beige

The Portofino Outdoor Sofa seamlessly combines timeless grace with unparalleled comfort. With a well-built in weather-resistant frame ensuring longevity, sink into relaxation with sumptuous cushions and chic toss pillows. Elevate your outdoor haven with Portofino, where comfort intertwines with refined sophistication.

#### PORTOFINO S

Dimensions: L87" x D35" x H35"

Seat Height: 16" Color: Blue

Collection: Marinello Outdoor Collection

**MADE IN ITALY** 

#### PORTOFINO CHS

Dimensions: L73" x D35" x H35"

Seat Height: 16" Color: Blue

The Luna has a curved bean-shaped two-seater sofa convertible into a lounge seat. Luna is transformable into various configurations and fits into any space, thanks to the movable backrests that can be freely positioned on the comfortable and welcoming seat. A convenient handle makes it easy to move Luna anywhere, whether it's in the sun or shade