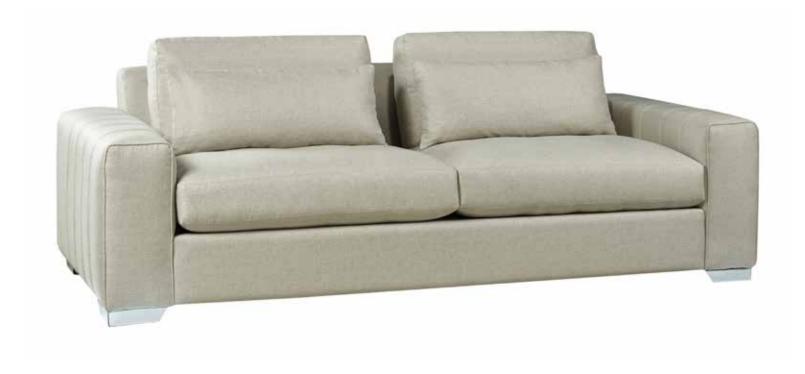

#### TREZZA O

Dimensions: L35" x D35" x H26"

Seat Height: 16" Color: Beige

The Portofino Outdoor Sofa seamlessly combines timeless grace with unparalleled comfort. With a well-built in weather-resistant frame ensuring longevity, sink into relaxation with sumptuous cushions and chic toss pillows. Elevate your outdoor haven with Portofino, where comfort intertwines with refined sophistication.

#### PORTOFINO S

Dimensions: L87" x D35" x H35"

Seat Height: 16" Color: Blue

Collection: Marinello Outdoor Collection

**MADE IN ITALY** 