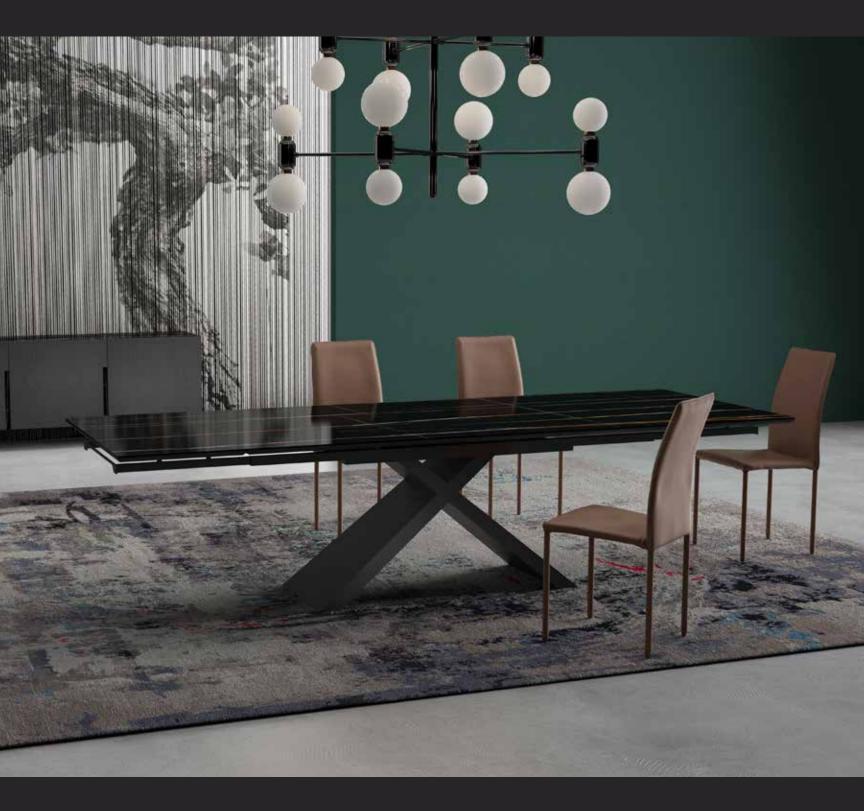

echnical Details: 12mm Tempered Glass Top with

Round Brushed Stainless Steel Base **Collection:** Savona Collection



Colour: Walnut

Collection: Duomo Collection

**Technical Details:** 15mm Clear Tempered Glass, Light Walnut Base

### Dimensions:

Dia 38" x 30" / 42" x 30" Colour: Clear Glass

Technical Details: 12mm Tempered Clear Glass Top with

Brushed Round Stainless Steel Post and Base

Collection: Savona Collection













ESSE

Dimensions: L95" x D47" x H30"

Base Dimensions: L50" x D25" x H30"

Top Colour: Ceramic Noir Desir, Brazil Green, Clear

Glass Top, or White Calcatta Base Colour: Bronze & Titanium Polyurethane, or

Anthracite Grey & Blue

Technical Details: Bicoloured Lacquered Polyurethane Base with either Ceramic Top or 15mm Glass Top with Bevelled Edge











## **EXTENSION TABLES**



F





## **EXTENSION TABLES**



**BASE OPTIONS** 

Anthracite

**Brushed Gold** 





### GENOA

**Dimensions:** L79/99/118" x D43" x H30"

Top options: Sahara Noir, Capraia, Sodalite Blue, or Golden

White

Base options: Anthracite or Brushed Gold **Technical Details:** Ceramic top with Steel base

Collection: Oliver B Collection







Dimensions: L79/99/118" x D43" x H30"
Top options: Sahara Noir, Capraia, Sodalite Blue, or Golden

White

Technical Details: Cermaic Top with Steel base

Collection: Oliver B Collection





Sahara Noir

Capraia

Sodalite Blue









## EXTENSION TABLES





### **LEG OPTIONS**

Grey Ash





### THIN

Dimensions: L79"/99"/118" x D39" x H30" Colour: Bianco Statuario White

**Technical Details:** Ceramic Table Top with Solid