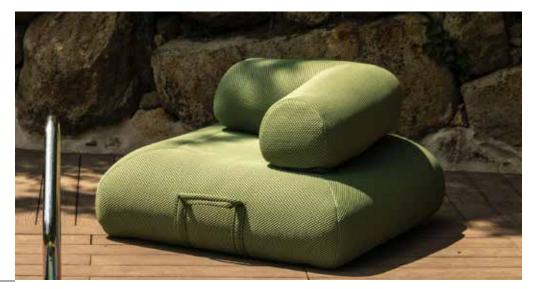

Bandolero Grey C 1639/10

L U N A S Dimensions: L67" x D32" x H31" Seat Height: 14"

Color: Grey

Ponza offers a spacious design in a vibrant water-repellent breathable upholstery, handcrafted in a cover with heat-welded seams that avoids the water passing through. Create a cozy and sophisticated corner for relaxation in your own personal retreat with Ponza Floating Chaise, featuring two sizes of mattress for sitting and lounging, along with freeangle elements.