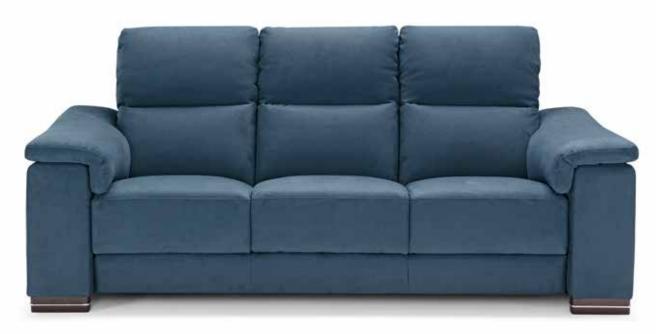

tion





Brandy 35616





## LIDO

**Dimensions:** Sofa: L77" x D37" x H31" Loveseat: L70" x D37" x H31"

Colour: Brandy

**Technical Details:** Full Grain Italian Leather (Can be Special Ordered in Different Colours)

Collection: Allegro Collection





Deep Blue 35620







## PALIANO

Dimensions: Sofa: L95" x D40.5" x H33" Loveseat: L81" x D40.5" x H33" Colour: Deep Blue

Technical Details: Full Grain Italian Leather with

Adjustable Headrests and Armrests (Can be Special Ordered in Different Colours)

Collection: Allegro Collection









Seafoam 60



## SORRENTO

Dimensions: Sofa: L88" x D43" x H40" Loveseat: L65.5" x D43" x H40"

Colour: Seafoam

Technical Details: Novabuk cover, Water

repellent

. (Can be Special Ordered in Different Colours)

Collection: Siena Collection





Dark Blue 19



S I C I L I A Dimensions: "Sofa: L89" x D39" x H39

Loveseat: L66" x D39" x S39"

Colour: Dark Blue

Technical Details: Novabuk cover, Water

repellent

(Can be Special Ordered in Different Colours)

**Collection:** Siena Collection





Light Grey



Dimensions: Sofa: L87" x D46" x H40" Loveseat: L75" x D46" x H40" Colour: Light Grey

Technical Details: Novabuk cover, Water repellent with Adjustable Headrests and Armrests

(Can be Special Ordered in Different Colours)

Collection: Siena Collection





Cream

11



Ivory 45

AVOLA

Dimensions: LHF/RHF 1Arm Chair: L53" x D39" x H33"Dimensions: Sofa: L97" x D39" x H33" LHF/RHF Peninsula: L88" x D65" x H33" Colour: Cream

Technical Details: Novabuk cover, Water repellent with 3 kidney pillows.

(Can be Special Ordered in Di