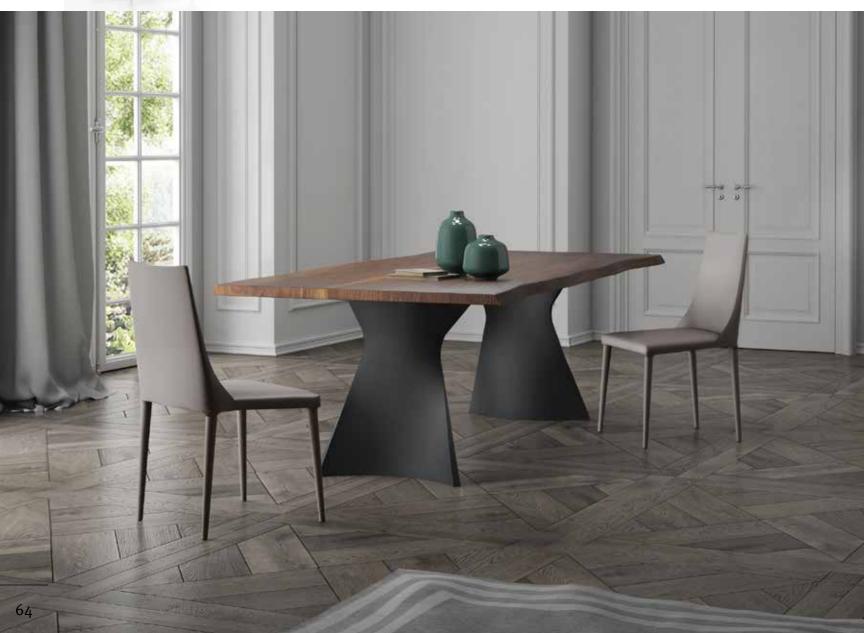

#### DINING TABLES

Colour: Walnut

Technical Details: Solid Walnut top with Live Edge Veneered

Walnut Top with Black base Collection: Oliver B Collection

**MADE IN ITALY** 

### Bellini DINING ROOM

1. MANTA DINING TABLE
Can be found on page 7

2. FEBE DINING CHAIR Can be found on page 65

3. LAURA SIDEBAORD Can be found on page 43