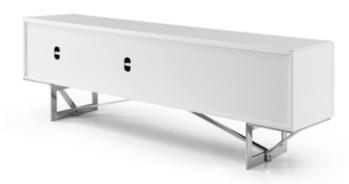

### ENRICO

Dimensions: L87" x D20" x H32" Colour: Walnut/Black

Technical Details: TV Cabinet with push-pull lateral doors. Central pull-down door with Active Door technology. LED lighting, technical drawer, grills for ventilation and multisocket included. Technical fabric at the bottom. Walnut top and side with Black Glass Doors. Fits TV up to 100". Max weight capacity 220lbs

\*Prop TV sold separately Collection: Danza Collection