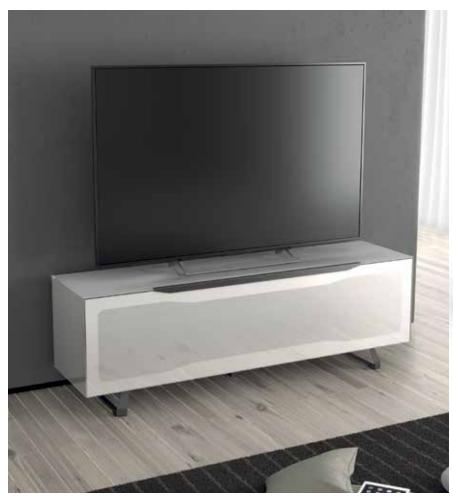

### ENRICO

Dimensions: L87" x D20" x H32" Colour: Walnut/Black

Technical Details: TV Cabinet with push-pull lateral doors. Central pull-down door with Active Door technology. LED lighting, technical drawer, grills for ventilation and multisocket included. Technical fabric at the bottom. Walnut top and side with Black Glass Doors. Fits TV up to 100". Max weight capacity 220lbs

\*Prop TV sold separately Collection: Danza Collection