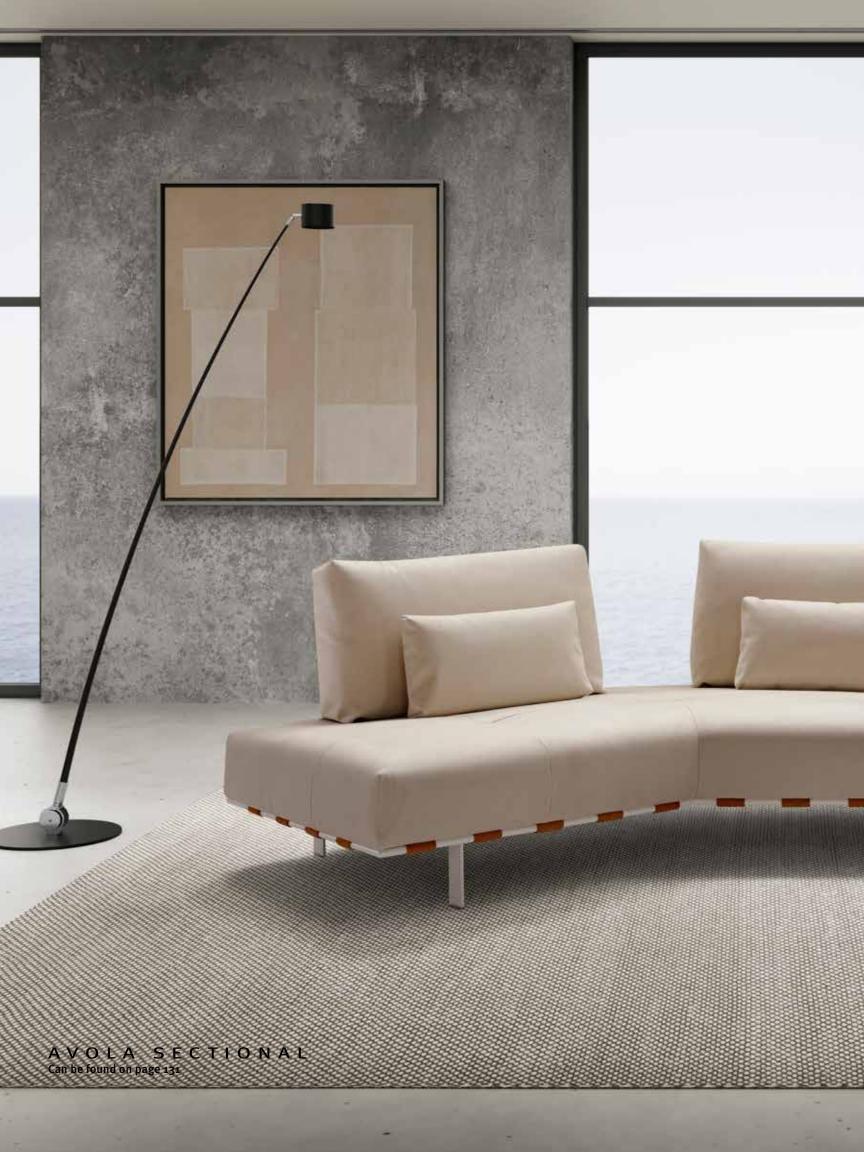

(Can be Special Ordered in Different Colours)

Collection: Siena Collection

Cream

11

Ivory 45

AVOLA

Dimensions: LHF/RHF 1Arm Chair: L53" x D39" x H33"Dimensions: Sofa: L97" x D39" x H33" LHF/RHF Peninsula: L88" x D65" x H33" Colour: Cream

Technical Details: Novabuk cover, Water repellent with 3 kidney pillows.

(Can be Special Ordered in Different Colours) Collection: Siena Collection

MADE IN ITALY

AVOLA

Colour: Ivory

Technical Details: Novabuk cover, Water repellent with 2 kidney pillows