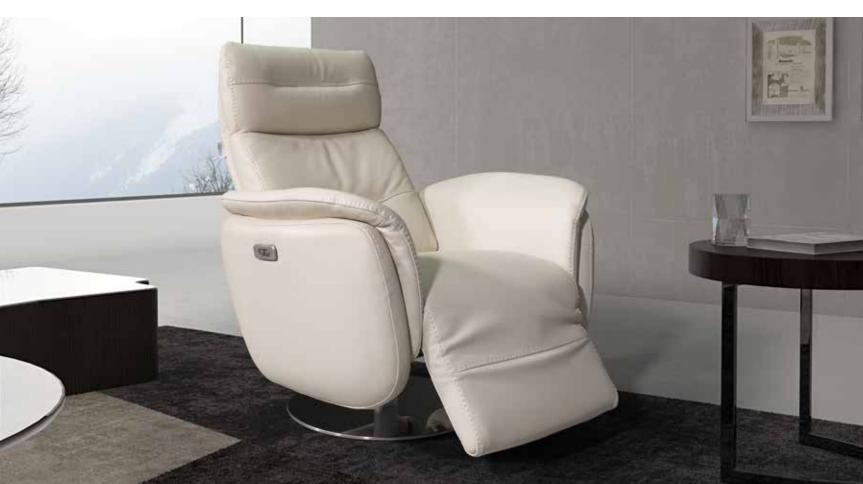

#### ASTON

Dimensions: L29" x D29" x H44" Seat Height: 18.5" | Arm Height: 26" Colour: Beige, Grey, or White

Technical Details: Recliner Chair Covered in Full Grain Italian Leather with Swivel Base (Can be Special Ordered in Different Colours)

Collection: Allegro Collection

Beige 50855

Grey 50865