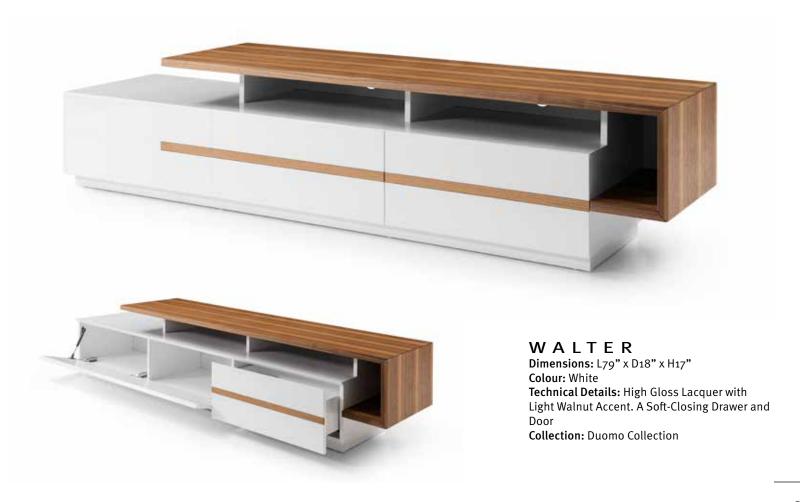

V, AC136-200 GRY, AC136-200 WAL, or AC138-200 GRY

Collection: Danza Collection







**LEG OPTIONS** AC135-200 SLV







A C 3 7 6

Dimensions: L16" x H22"

Colour: Grey

Technical Details: Round directionally adjustable pillar

-/+20 degrees

Fits TV up to 65". Max weight capacity 99lbs \*Prop TV sold separately

Collection: Danza Collection







A C 3 8 0

**Dimensions:** L4-24" x H7-16"

Colour: Grey

Technical Details: Revolving, tiltable and height adjustable TV pillar. -10/+5 degree tilt,

-/+35 degree revolving

Fits TV up to 75". Max weight capacity 110lbs \*Prop TV sold separately

Collection: Danza Collection





P H A N T O M Dimensions: L47" x D16" x H17"

Colour: White

Technical Details: White Gloss Lacquer with

Black Ash Accent Extension Collection: Duomo Collection













SALEEN
Dimensions: L79" x D18" x H24"
Colour: White

**Technical Details:** High Gloss Lacquer with Polished Stainless Steel Legs. 1 Drawer and 1

Door

**Collection:** Duomo Collection









KAPPA
Dimensions: L33"x D3" x H71"
Colour: Natural
Technical Details: Driftwood
Collection: Imperiale Collection



MANHATTAN
Dimensions: @4"x D3" x H95"
Colour: Natural
Technical Details: Natural Wood
Collection: Imperiale Collection

## **ACCESSORIES**



### DUPLO M L

Dimensions: @8" x H69" Colour: Sahara Noir

Technical Details: Mirror with Ceramic

accent

Collection: Oliver B Collection

**MADE IN ITALY** 



### DUPLO M S

Dimensions: L28" x H28" Colour: Sahara Noir

Technical Details: Mirror with Ceramic accent

Collection: Oliver B Collection





### TOSS PILLOW D/F

Dimensio