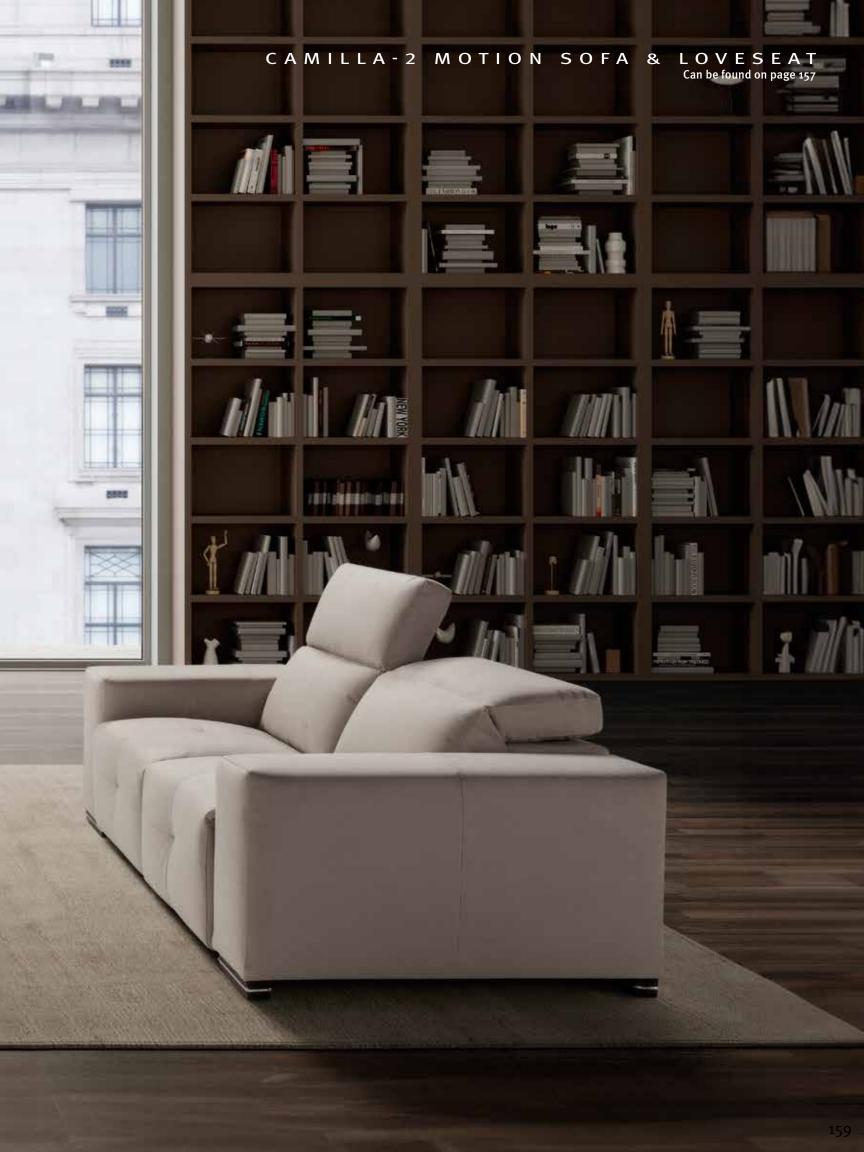

# MOTION SOFAS

Light Grey 05

C A M I L L A - 2 Dimensions: Sofa: L90" x D41" x H27/37" Loveseat: L81" x D41" x H27/37"

Colour: Light Grey

Technical Details: Motion Sofa in FNovabuk Cover with Power Adjustable Headrests and Footrests (Can be Special Ordered in Different Colours)

Battery Sold Separately Collection: Siena Collection

**MADE IN ITALY** 