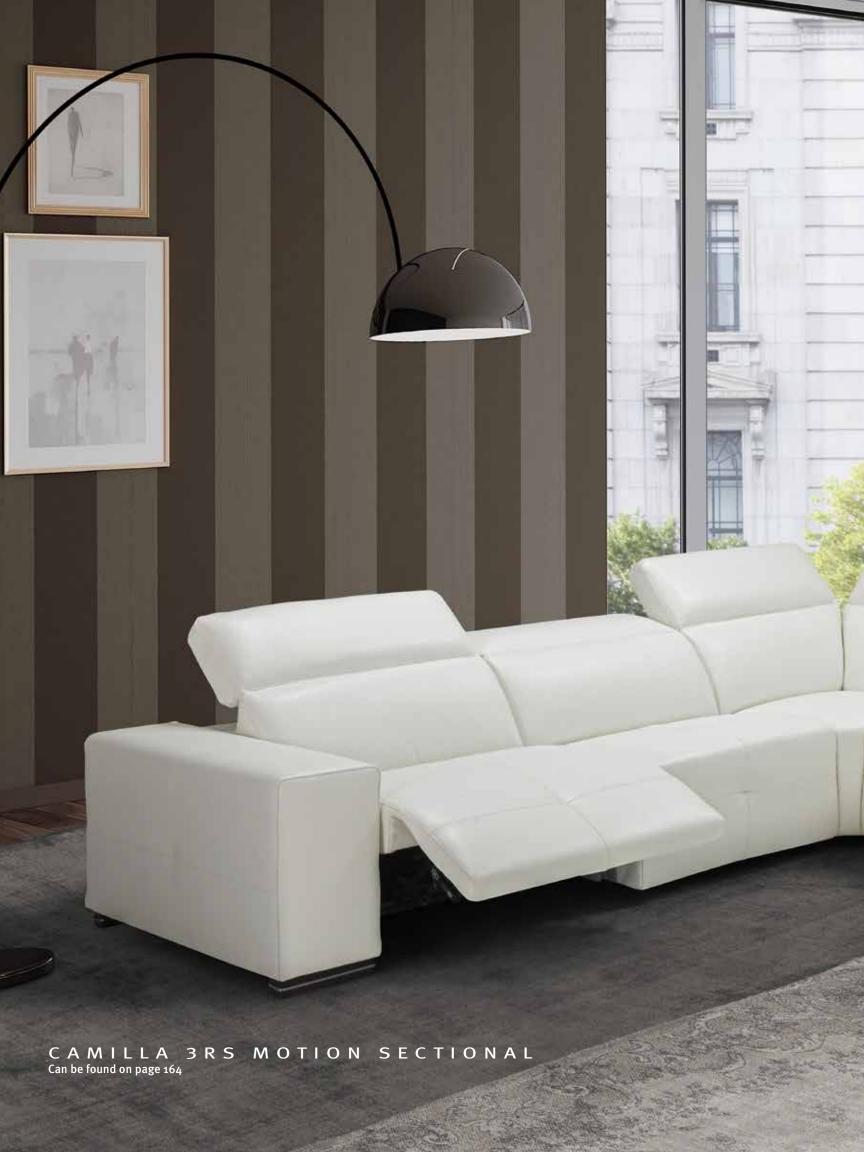

## CAMILLA

Dimensions: Sofa: L90" x D41" x H27/37" Loveseat: L81" x D41" x H27/37" Colour: Anthracite or White

**Technical Details:** Motion Sofa in Full Grain Leather Cover with Power Adjustable Headrests and Footrests (Can be Special Ordered in Different Colours)

Battery Sold Separately **Collection:** Siena Collection