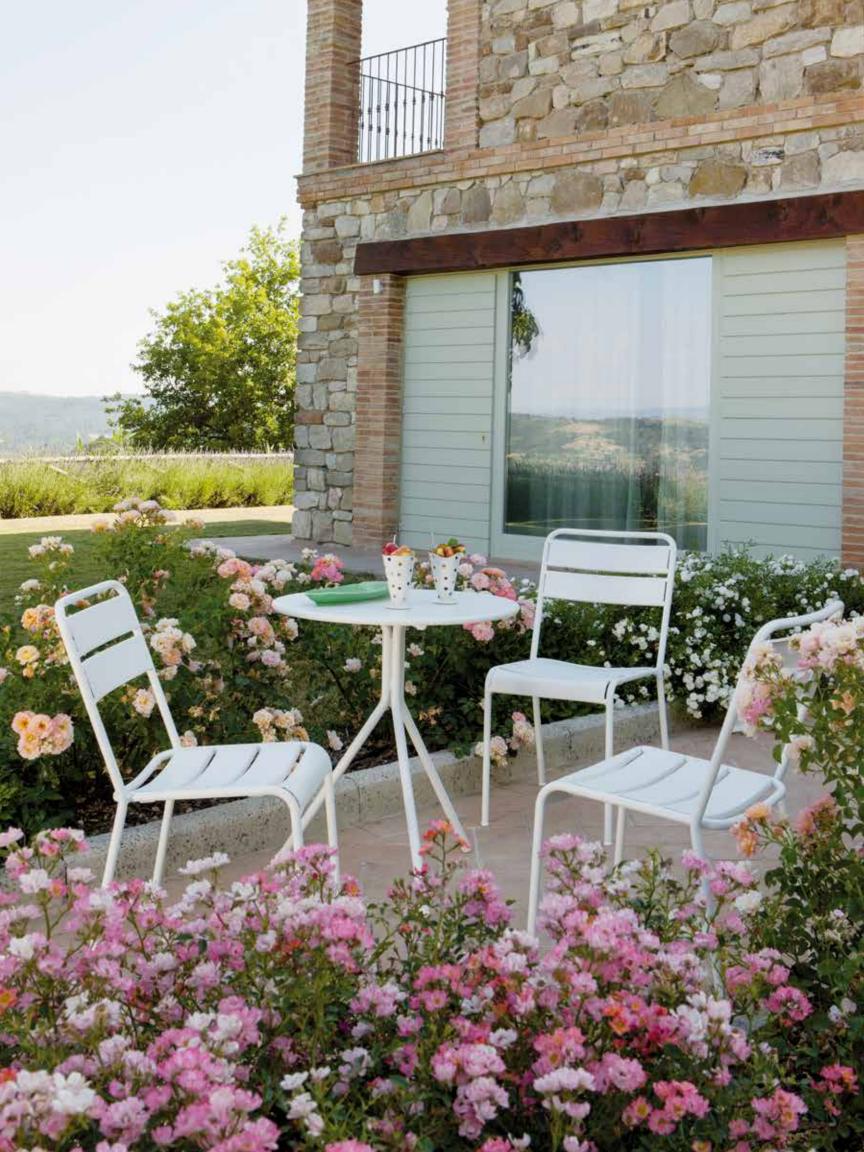

al frame design, Water and UV resistant material, Easy to clean Material and Metals are coated with Qualicoat thermosetting powders Collection: Italian Garden Collection







#### SEASIDE SET

Dimensions: Bar Table: @o" x D3o" x H43", Barstools L13" x D13" x H31" Colour: Grey or White

**Technical Details:** 1 Bar Table & 4 Barstools, Metal frame design, Water and UV resistant material, Easy to clean Material and Metals are coated with Qualicoat thermosetting powders **Collection:** Italian Garden Collection











### QUATRIS DT

Dimensions: @1" x D31" x H30"
Colour: Grey, Mud Grey, or White
Technical Details: Self adjustable Square
Dining Table, Metal frame design, Water and
UV resistant material, Easy to clean Material
and Metals are coated with Qualicoat thermosetting powders







#### RICK RD DT

Dimensions: Dia 31" x H30"

Colour: White

Technical Details: Round Dining Table, Metal frame design, Water and UV resistant material, Easy to clean Material and Metals are coated with Qualicoat thermo-

setting powders

Collection: Italian Garden Collection





T W I S T Dimensions: @8" x D22" x H $_{34}$ "

Seat Height: 18"

Colour: Grey, Mud Grey, or White

Technical Details: Chair, Metal frame design, Water and UV resistant material, Easy to clean Mate-

rial and Metals are coated with Qualicoat thermosetting powders and stackable





D A S Y E X T D T Dimensions: @7"/126" x D39" x H30"

Colour: Mud Grey or White

**Technical Details:** Extension Dining Table, Metal frame design, Water and UV resistant material, Easy to clean Material and Metals are coated

with