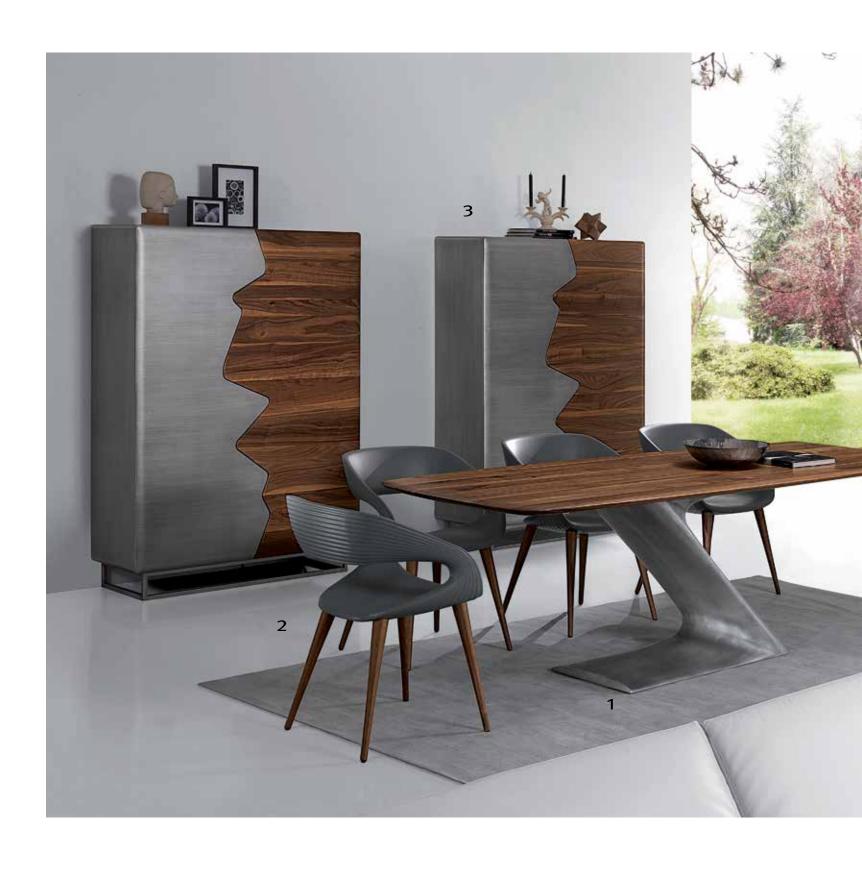

L83" x D18" x H30"
Colour: As Shown
Technical Details: 4 Doors. Shiny ceramic accent, and solid ash feet
Collection: Oliver B Collection







### KALI SB

Dimensions: L75" x D18" x H33"

Colour: Walnut with Anthracite or Grey with

Anthracite

Technical Details: Solid Walnut, or Solid Ash Grey, Matt with Anthracite Accent and Steel

Base

**Collection:** Oliver B Collection







# K A L I S B ( W A L / I R N ) Dimensions: $L_{75}$ " x $D_{18}$ " x $H_{33}$ "

Colour: Walnut/Iron

Technical Details: Iron Brushed and Solid Walnut with 4

Doors and Steel Base

Collection: Oliver B Collection



# K A L I $_{L47}^{"}$ x D17" x H63"

Colour: Walnut/Iron

Technical Details: Iron Brushed MDF and Solid Walnut with

2 Doors and Metal Plinth Collection: Oliver B Collection

**MADE IN ITALY** 



1. ZETA
Can be found on page 19

2. SHAPE
Can be found on page 63

3. KALI-HB(WAL/IRN)
Can be found on page 45



4 . K A L I - S B ( W A L / I R N ) Can be found on page  $45\,$ 



IRN/WAL



GRY/WAL



GRY/ASH









#### OMBRE

Dimensions: L80" x D20" x H29" Colour: Golden White or Capraia **Technical Details:** Anthracite Grey Ash Wood Body with Ceramic Doors and Steel Legs.

4 Doors, and 4 Glass Shelves Collection: Oliver B Collection







O P T I K G R Y / W H T Dimensions: L84" x D20" x H30" Colour: Anthracite Grey **Technical Details:** Anthracite Body and Legs with 3 Doors, and White Calcatta Ceramic Top Collection: Giorgio Collection





# O P T I K W H T / B L K Dimensions: L84" x D20" x H30"

Colour: White/Noir Desir

**Technical Details:** White Lacquer body with 3

Do