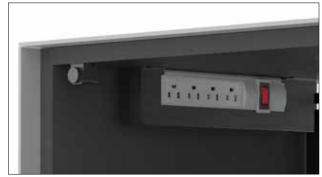

### ENRICO

Dimensions: L87" x D20" x H32" Colour: Walnut/Black

Technical Details: TV Cabinet with push-pull lateral doors. Central pull-down door with Active Door technology. LED lighting, technical drawer, grills for ventilation and multisocket included. Technical fabric at the bottom. Walnut top and side with Black Glass Doors. Fits TV up to 100". Max weight capacity 220lbs

\*Prop TV sold separately Collection: Danza Collection