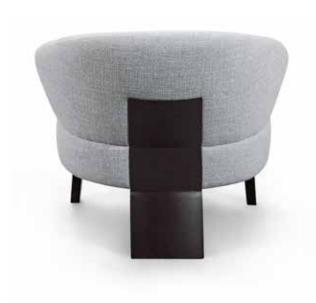

Gia Chair - An invitation to unwind in an oasis of style where its rounded contours effortlessly fuse comfort with contemporary allure. Fashioned from resilient materials, its minimalist design injects a dash of refinement into your outdoor sanctuary.

GIA CH

Dimensions: L28" x D25" x H29"

Seat Height: 16.5"

Color: Blue, Gold, Green, or Red Collection: Marinello Outdoor Collection

**MADE IN ITALY** 

Natte Orange

Natte

Light Blue