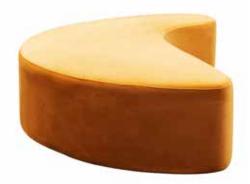

Gia Chair - An invitation to unwind in an oasis of style where its rounded contours effortlessly fuse comfort with contemporary allure. Fashioned from resilient materials, its minimalist design injects a dash of refinement into your outdoor sanctuary.

GIA CH

Dimensions: L28" x D25" x H29"

Seat Height: 16.5"

Color: Blue, Gold, Green, or Red Collection: Marinello Outdoor Collection

**MADE IN ITALY** 

Natte Orange

Natte

Light Blue