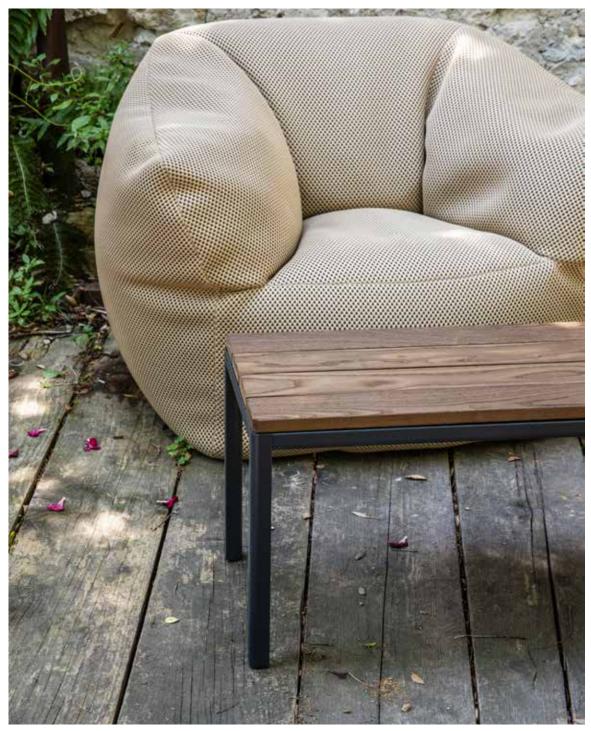

ITALO СН **Dimensions:** L26" x D26" x H31"

Seat Height: 16.5"

Color: Light Blue, Orange, Silver, or Yellow Collection: Marinello Outdoor Collection

**MADE IN ITALY** 

Bosa is a chair designed to envelop you in its softness and lightness, an invitation to uncompromised comfort, like being cradled in a cloud of relaxation. Thanks to its lightness and convenient handle, Bosa is the perfect companion to adapt your space to your needs. Whether you want to create a cozy reading nook or simply relax, this chair follows you everywhere, in every season. Pair it with Bosa Ottoman for extra relaxation.

#### BOSA CH

Dimensions: L43" x D30" x H35" Color: Blue, Light Grey, or Bright Orange Collection: Marinello Outdoor Collection

**MADE IN ITALY** 

Blue 27

Game

BOSA O

Dimensions: L24" x D24" x H15"
Color: Blue, Light Grey, or Bright Orange
Collection: Marinello Outdoor Collection