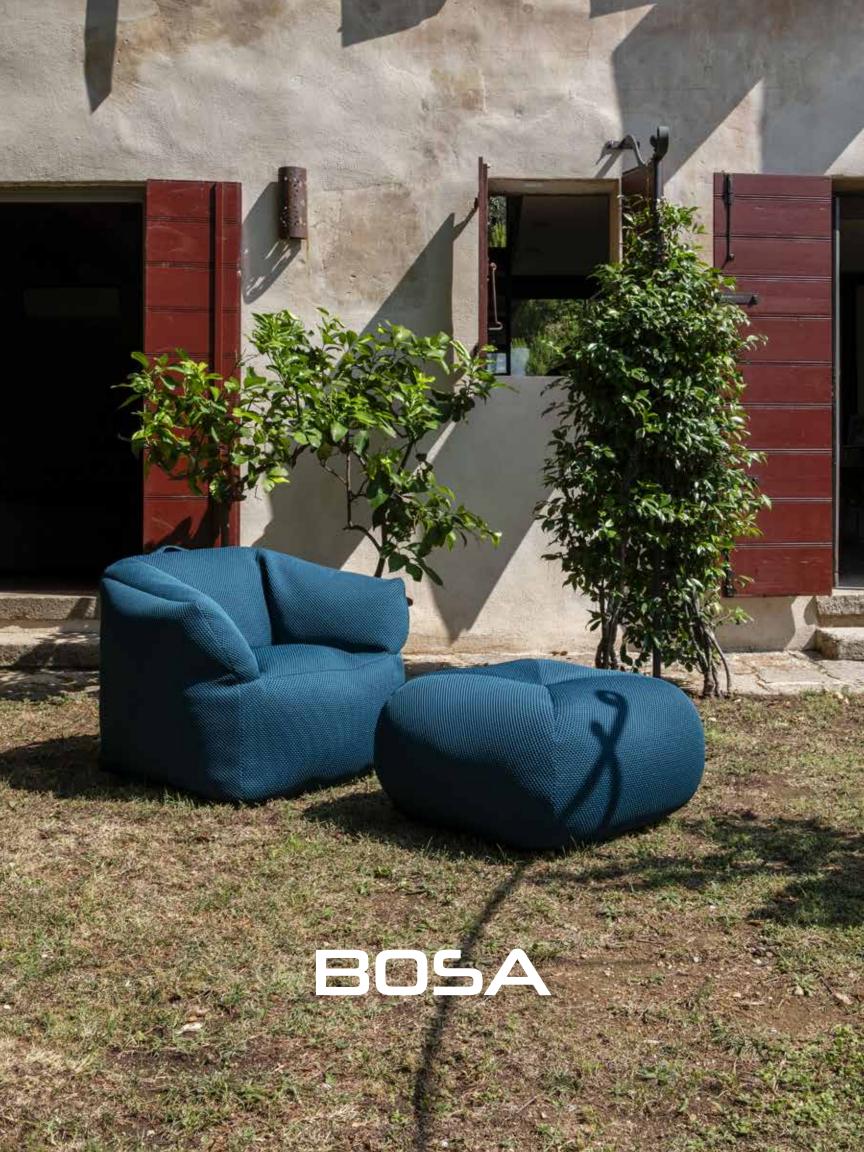

ITALO СН **Dimensions:** L26" x D26" x H31"

Seat Height: 16.5"

Color: Light Blue, Orange, Silver, or Yellow Collection: Marinello Outdoor Collection

**MADE IN ITALY** 

Bosa is a chair designed to envelop you in its softness and lightness, an invitation to uncompromised comfort, like being cradled in a cloud of relaxation. Thanks to its lightness and convenient handle, Bosa is the perfect companion to adapt your space to your needs. Whether you want to create a cozy reading nook or simply relax, this chair follows you everywhere, in every season. Pair it with Bosa Ottoman for extra relaxation.

#### BOSA CH

Dimensions: L43" x D30" x H35" Color: Blue, Light Grey, or Bright Orange Collection: Marinello Outdoor Collection

**MADE IN ITALY** 

Blue 27

Game

BOSA O

Dimensions: L24" x D24" x H15"
Color: Blue, Light Grey, or Bright Orange
Collection: Marinello Outdoor Collection