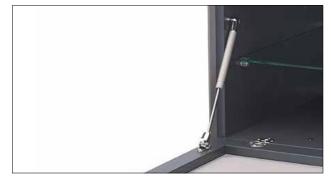

### ENRICO

Dimensions: L87" x D20" x H32" Colour: Walnut/Black

Technical Details: TV Cabinet with push-pull lateral doors. Central pull-down door with Active Door technology. LED lighting, technical drawer, grills for ventilation and multisocket included. Technical fabric at the bottom. Walnut top and side with Black Glass Doors. Fits TV up to 100". Max weight capacity 220lbs

\*Prop TV sold separately Collection: Danza Collection