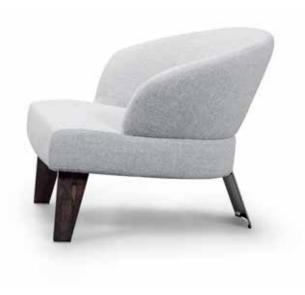

Gia Chair - An invitation to unwind in an oasis of style where its rounded contours effortlessly fuse comfort with contemporary allure. Fashioned from resilient materials, its minimalist design injects a dash of refinement into your outdoor sanctuary.

GIA CH

Dimensions: L28" x D25" x H29"

Seat Height: 16.5"

Color: Blue, Gold, Green, or Red Collection: Marinello Outdoor Collection

**MADE IN ITALY** 

Natte Orange

Natte

Light Blue