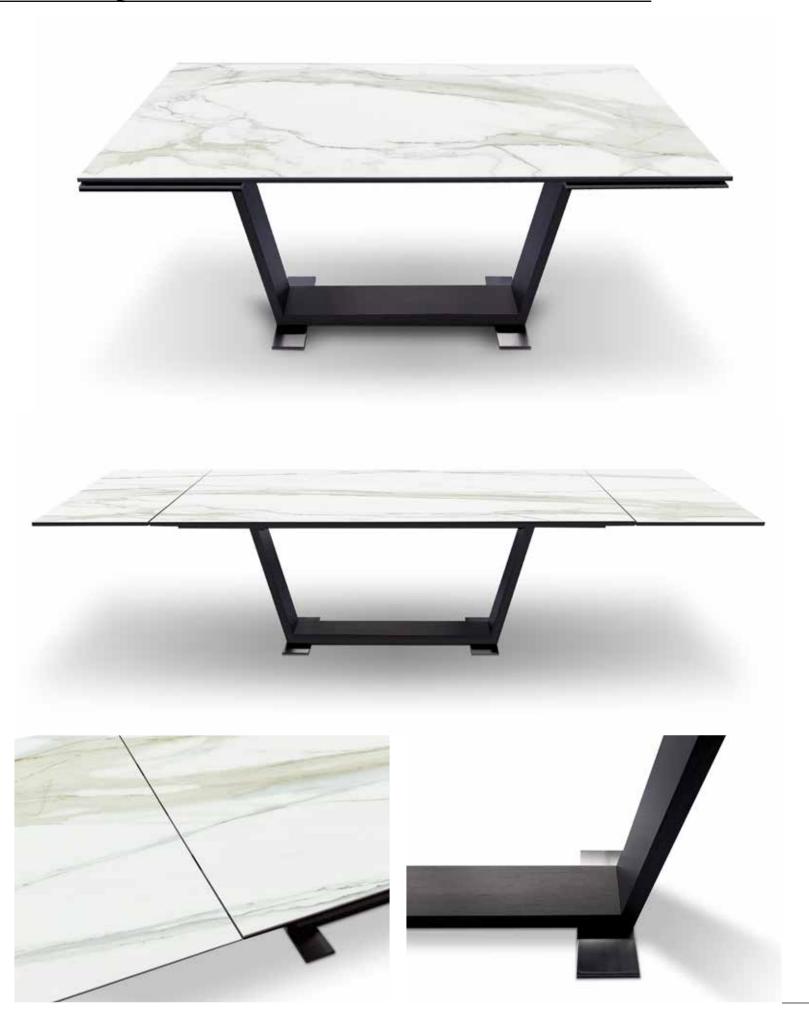

**Collection:** Giorgio Collection

Dimensions: L79" x D43" x H30" /L87" x D43" x H30" /L95" x D43" x H30" Top options: Bianco Statuario Matt, Etoile De Rex, Reves De Rex

Technical Details: Ceramic top & Black base

Collection: Oliver B Collection