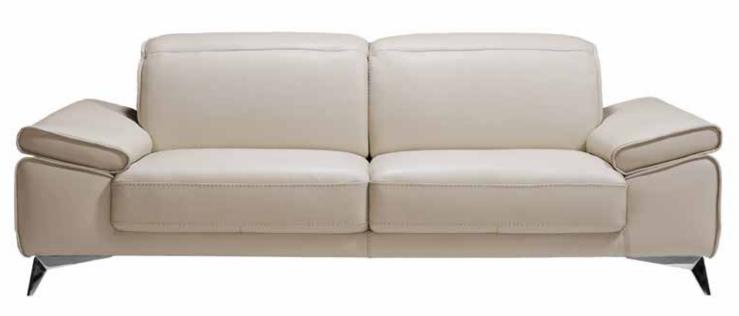

## MAYA

Dimensions: L30" x D33" x H45"
Seat Height: 18.5" | Arm Height: 26"
Colour: Beige, Grey, or White
Technical Details: Recliner Chair Covered in Full
Grain Italian Leather with Swivel Base (Can be Special Ordered in Different Colours) Collection: Allegro Collection

Beige 50855 Grey