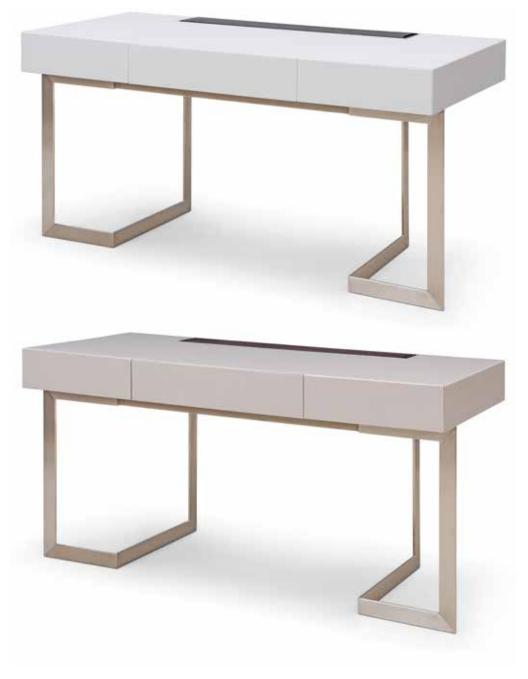

# COMPUTER DESKS

A R R O W Dimensions: L56"x D26" x H30" Colour: Taupe

Technical Details: Desk in Walnut and Taupe with Bonded Leather Cover and Solid Walnut Legs **Collection:** Duomo Collection

# COMPUTER DESKS

E L L E N
Dimensions: L59"x D24" x H30"
Colour: Grey or White
Technical Details: High Gloss Lacquer Top with
Black/Brown Oak Accent and Stainless Steel

Legs
Collection: Duomo Collection

# COMPUTER DESKS

T E S L A - 2
Dimensions: L63"x D28" x H30"

Colour: Brown Oak, Walnut, or White High

Gloss

Technical Details: Cabinet with 3 Drawers, and

Stainless Steel Leg

Collection: Duomo Collection

CARMEN L
Dimensions: L46" x D39" x H16"
Colour: Dark Grey, Orange, or Yellow
Technical Details: Lune Shape Ottoman
Upholstered in Soft Microfiber
Collection: Duomo Collection