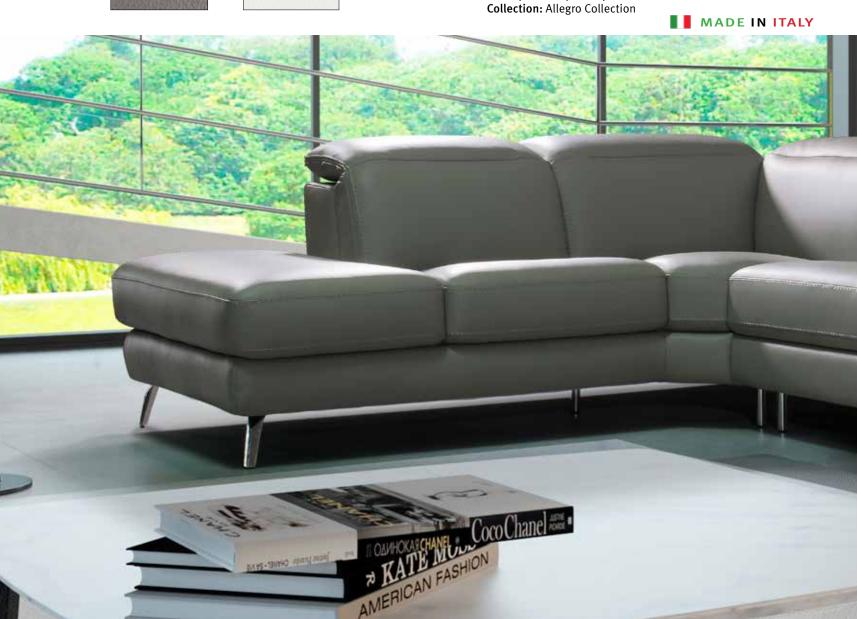

VANIA

Dark Grey (with contrast sitiching)
Seat Height: 18" | Arm Height: 25"
Colour: Cuoio, Dark Grey, Light Grey, or White
Technical Details: Full Grain Italian Leather
Cover with Chrome Legs
(Can be Special Ordered in Different Colours and in 3 differnt grades)
Collection: Allegro Collection

Collection: Duomo Collection

Light Grey 35602

Pavone 35615

EROS

Dimensions: L26" x D35" x H29" Colour: Dark Grey, Light Grey, Pavone, or White Technical Details: Full Grain Italian Leather Cover with Aluminum Legs (Can be Special Ordered in Different Colours and in 3 differnt grades) Collection: Allegro Collection

### SYRIA

**Dimensions:** L30" x D33" x H33.5" Seat Height: 18" | Arm Height: 25" Colour: Dark Grey, Light Grey, or

White

Technical Details: Swivel Chair covered in Full Grain Italian Leather.

(Can be Special Ordered in Different Colours and in 3 differnt grades)

#### ASTON

Dimensions: L29" x D29" x H44" Seat Height: 18.5" | Arm Height: 26" Colour: Beige, Grey, or White

Technical Details: Recliner Chair Covered in Full Grain Italian Leather with Swivel Base (Can be Special Ordered in Different Colours)

## MAYA

Dimensions: L30" x D33" x H45"
Seat Height: 18.5" | Arm Height: 26"
Colour: Beige, Grey, or White
Technical Details: Recliner Chair Covered in Full
Grain Italian Leather with Swivel Base (Can be Special Ordered in Different Colours) Collection: Allegro Collection