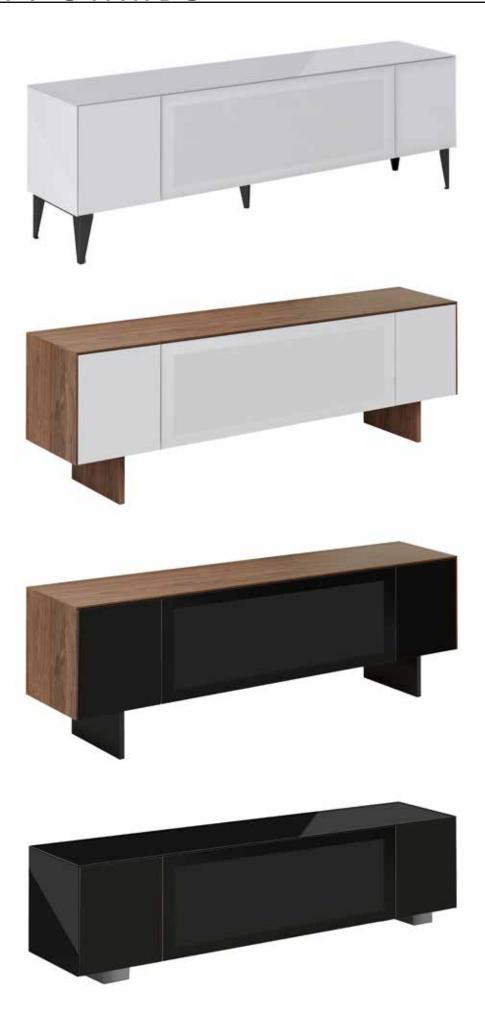

Colour: Walnut/Iron Technical Details: Solid Walnut with Iron Accent and Steel Base. 4 Doors

Collection: Oliver B Collection

## KALI TV (ASH/

GRY)
Dimensions: L75" x D18" x H23"
Colour: Ash Grey/Anthracite Technical Details: Solid Ash Grey with Matt Anthracite Accent and Steel Base **Collection:** Oliver B Collection

### KALI TV (WAL/

### GRY)

Dimensions: L75" x D18" x H23" **Colour:** Walnut/Anthracite Technical Details: Solid Walnut with Matt Anthracite Accent and Steel Base **Collection:** Oliver B Collection