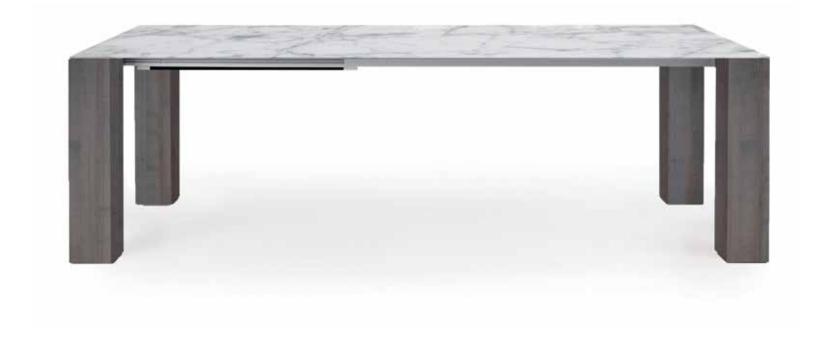

## **EXTENSION TABLES**

F

## **EXTENSION TABLES**

**BASE OPTIONS** 

Anthracite

**Brushed Gold** 

## EXTENSION TABLES

### THIN

Dimensions: L79"/99"/118" x D39" x H30" Colour: Bianco Statuario White

**Technical Details:** Ceramic Table Top with Solid Wood Legs with 2

Extendable Leaves

Leg Options: Solid Grey Ash Legs or Solid Walnut Legs.

Collection: Oliver B Collection

O B L I Q U E Dimensions:  $L79"/99"/118" \times D39" \times H30"$ Colour: White

**Technical Details:** White Calcatta Ceramic Top with Black Lacquer Extendable Frame and Grey Oak Base and Stainless

Steel feet. 2 Extendable Leaves **Collection:** Giorgio Collection