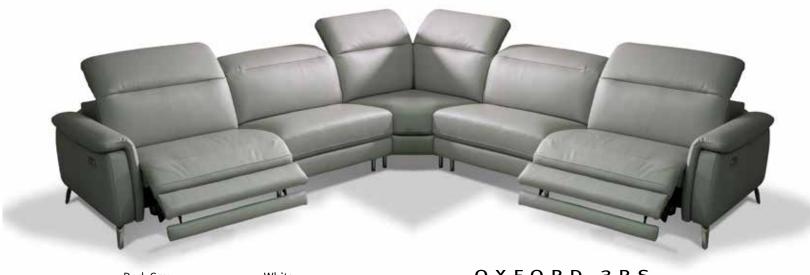

## OXFORD 3RS

Dimensions: L124" x 124"x D39" x H31/40" Colour: Dark Grey or White

Technical Details: 5 Piece Sectional consist of 1x Left Hand Facing Chair, 2x Armless, 1x Corner, and 1x Right Hand Facing Chair . Full Grain Leather Cover with 3 Motion Recliners and Power Adjustable Headrests and Footrests (Can be Special Ordered in Different Colours)

Battery Sold Separately **Collection:** Allegro Collection

Grey 50865

Dark Grey (with contrast sitiching) 35607

Light Grey 35602

OXFORD

Dimensions: L124" x 92" x D39" x H31/40"

Colour: Grey, Dark Grey, Light Grey, or White