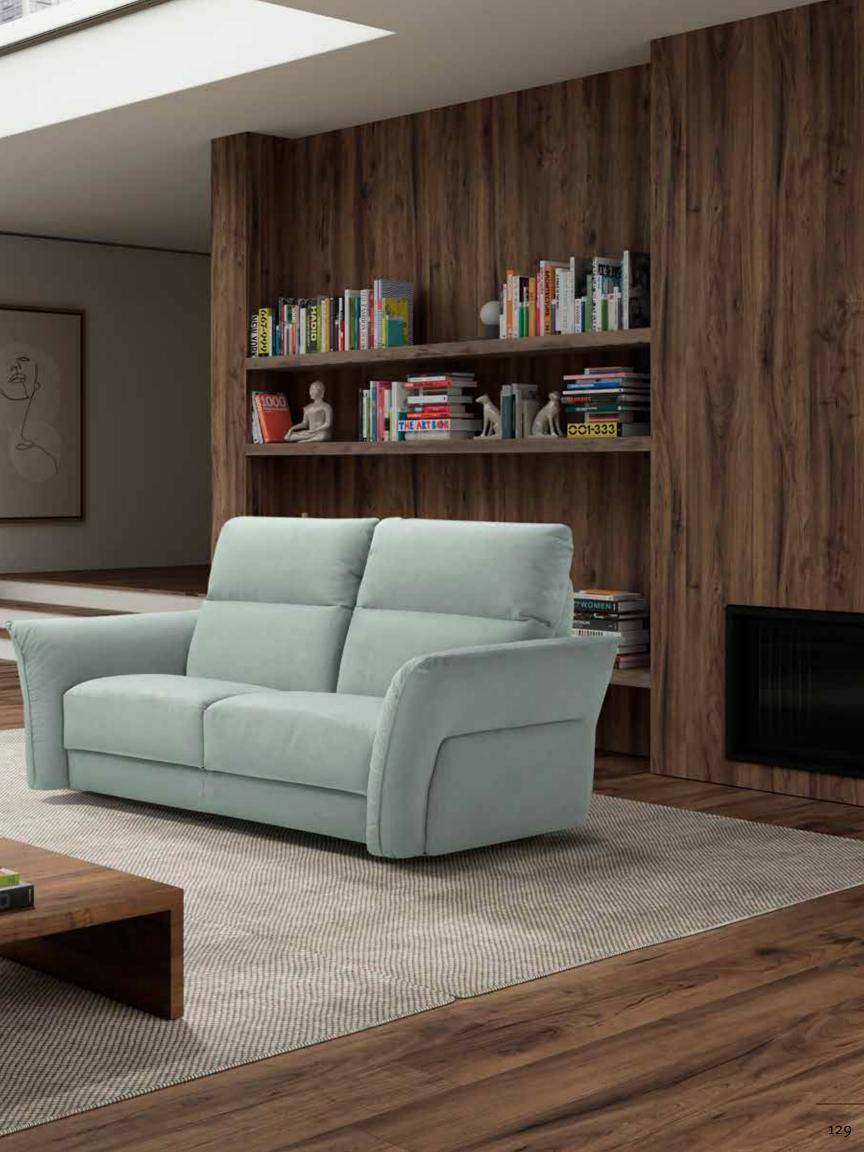

#### PORTOFINO S

Dimensions: L87" x D35" x H35"

Seat Height: 16" Color: Blue

Collection: Marinello Outdoor Collection

**MADE IN ITALY** 

#### PORTOFINO CHS

Dimensions: L73" x D35" x H35"

Seat Height: 16" Color: Blue

The Luna has a curved bean-shaped two-seater sofa convertible into a lounge seat. Luna is transformable into various configurations and fits into any space, thanks to the movable backrests that can be freely positioned on the comfortable and welcoming seat. A convenient handle makes it easy to move Luna anywhere, whether it's in the sun or shade