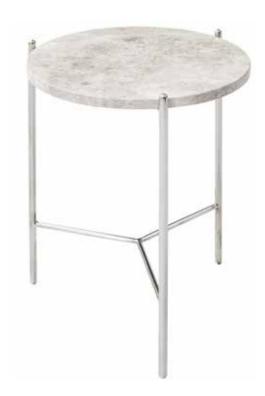

#### NINA ET S

Dimensions: Dia 19" x H18"

Colour: White

Technical Details: Marble Top with Smoked Oak

Legs

Collection: Duomo Collection

#### NINA CT

Dimensions: Dia 33" x H15"

Colour: White

Technical Details: Marble Top with Smoked Oak

Legs

Collection: Duomo Collection

#### NINA ET L

Dimensions: Dia 26" x H21"

Colour: White

Technical Details: Marble Top with Smoked Oak

Legs

Collection: Duomo Collection