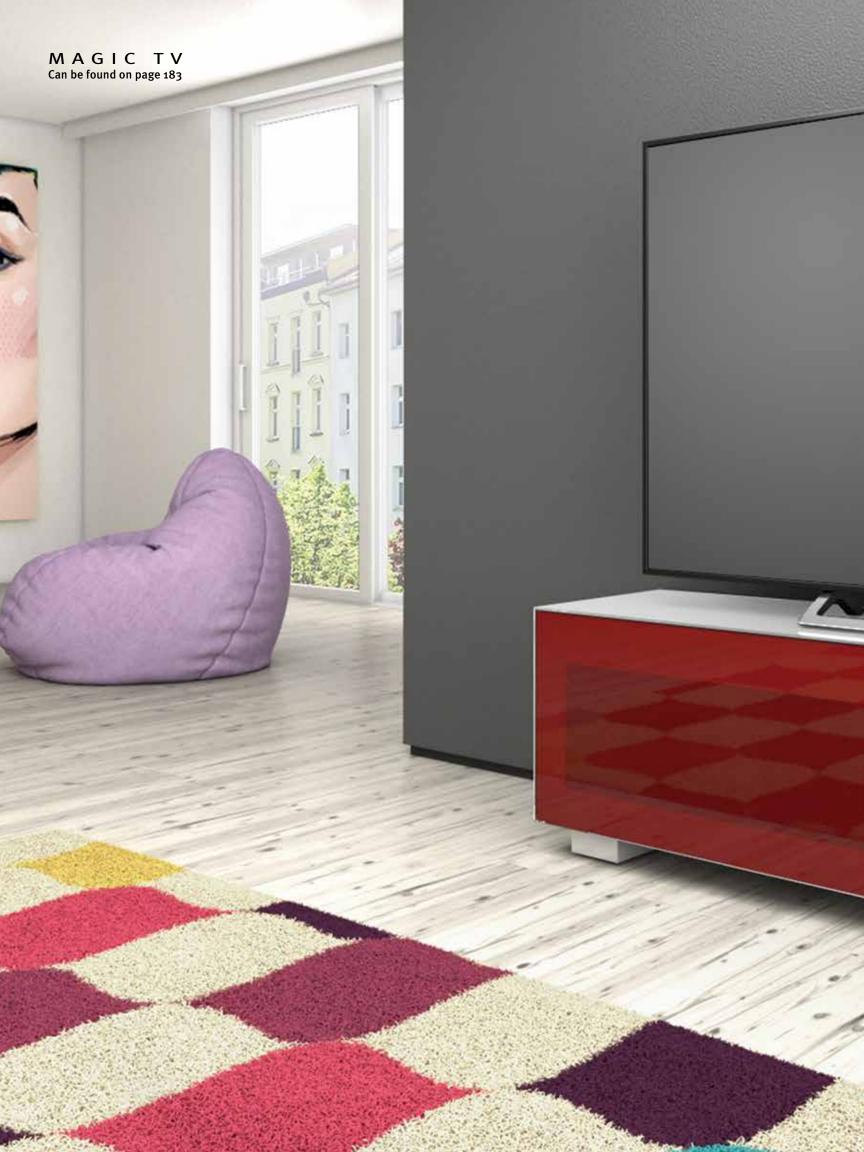

### MAGIC TV

Dimensions: L69" x D18" x H20"

Colour: Black/White, White/Red, or White/White Technical Details: Shiny Glass Body with pull down tempered Glass Door, Multiplug, and 4 Glass shelves Fits TV up to 75". Max weight capacity 154lbs \*Prop TV sold separately

Collection: Danza Collection