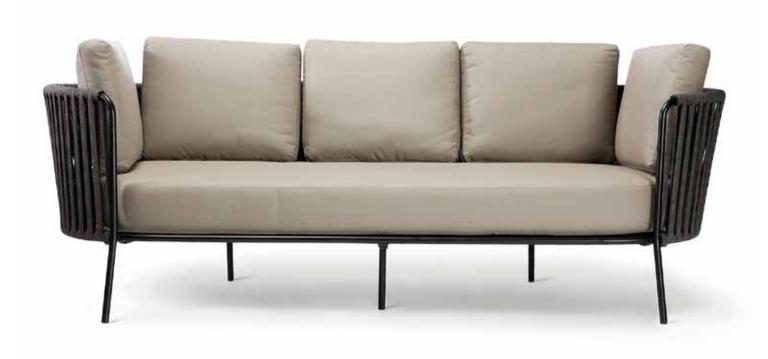

#### LUCY SR

Dimensions: @87" x D31" x H28" | Seat Height: 18"

Colour: Mud Grey frame with Mud Grey rope, and Taupe cushions

**Technical Details:** Sofa with 1 seat cushion and 4 back cushions, Metal frame design, Water and UV resistant material. Facy to clean Material and Metals are coated with Qualificat thermosotting powders.

terial, Easy to clean Material and Metals are coated with Qualicoat thermosetting powders

**Collection:** Italian Garden Collection