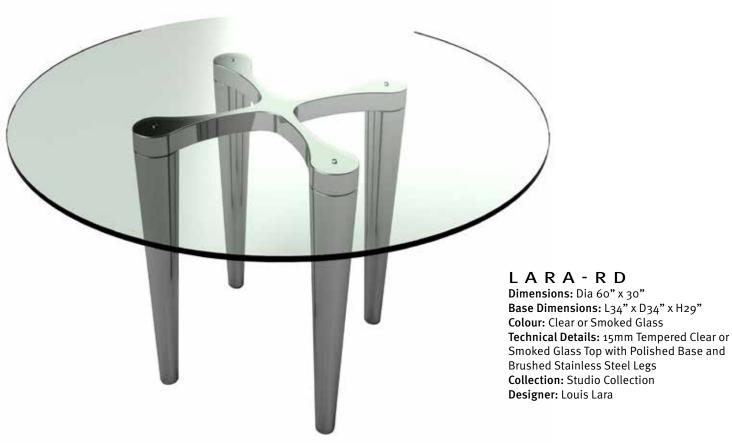

etails: Ceramic Top with Grigio

Munari base

Collection: Oliver B Collection





### TURIN

Dimensions: Dia 59" x 30"

Colour: Sahara Noir, Capraia, or Golden White Technical Details: Ceramic Top with Anthracite

**Collection:** Oliver B Collection



Sahara Noir



Capraia



Golden White







JULIA
Dimensions: Dia 38" x 30" / 42" x 30"
Colour: Clear Glass

Technical Details: 12mm Tempered Glass Top with

Round Brushed Stainless Steel Base **Collection:** Savona Collection



Colour: Walnut

Collection: Duomo Collection

**Technical Details:** 15mm Clear Tempered Glass, Light Walnut Base

### Dimensions:

Dia 38" x 30" / 42" x 30" Colour: Clear Glass

Technical Details: 12mm Tempered Clear Glass Top with

Brushed Round Stainless Steel Post and Base

Collection: Savona Collection













ESSE

Dimensions: L95" x D47" x H30"

Base Dimensions: L50" x D25" x H30"

Top Colour: Ceramic Noir Desir, Brazil Green, Clear

Glass Top, or White Calcatta Base Colour: Bronze & Titanium Polyurethane, or

Anthracite Grey & Blue

Technical Details: Bicoloured Lacquered Polyurethane Base with either Ceramic Top or 15mm Glass Top with Bevelled Edge











## **EXTENSION TABLES**



F





## **EXTENSION TABLES**



**BASE OPTIONS** 

Anthracite

**Brushed Gold** 





### GENOA

**Dimensions:** L79/99/118" x D43" x H30"

Top options: Sahara Noir, Capraia, Sodalite Blue, or Golden

White

Base options: Anthracite or Brushed Gold **Technical Details:** Ceramic top with Steel base

Collection: Oliver B Collection







Dimensions: L79/99/118" x D43" x H30"
Top options: Sahara Noir,