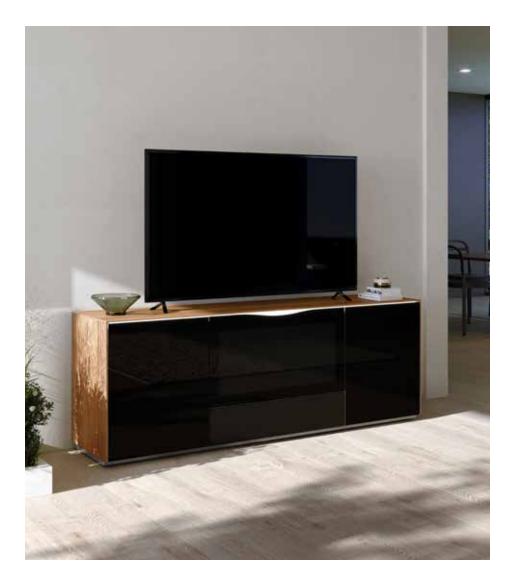

### ENRICO

Dimensions: L87" x D20" x H32" Colour: Walnut/Black

Technical Details: TV Cabinet with push-pull lateral doors. Central pull-down door with Active Door technology. LED lighting, technical drawer, grills for ventilation and multisocket included. Technical fabric at the bottom. Walnut top and side with Black Glass Doors. Fits TV up to 100". Max weight capacity 220lbs

\*Prop TV sold separately Collection: Danza Collection