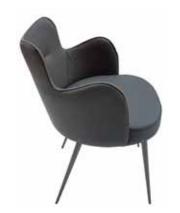

Gia Chair - An invitation to unwind in an oasis of style where its rounded contours effortlessly fuse comfort with contemporary allure. Fashioned from resilient materials, its minimalist design injects a dash of refinement into your outdoor sanctuary.