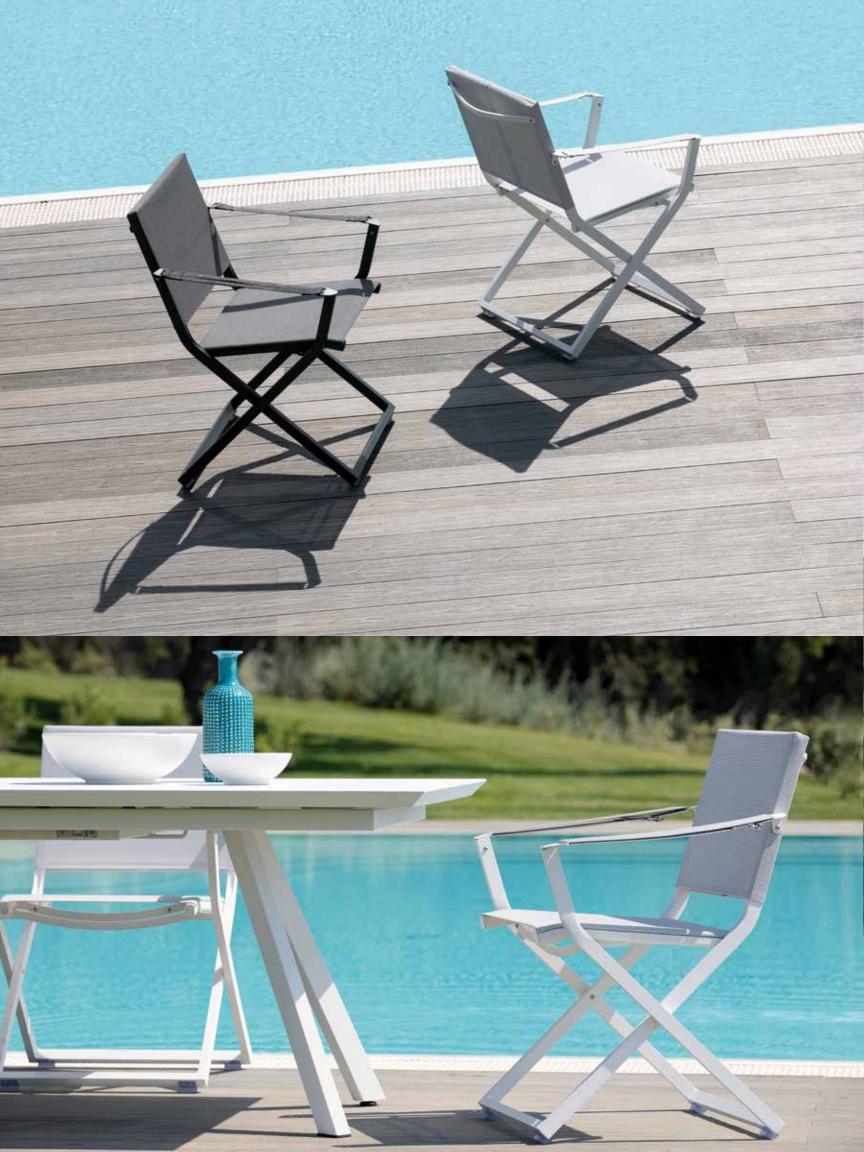

" x H30"
Colour: Grey, Mud Grey, or White
Technical Details: Self adjustable Square
Dining Table, Metal frame design, Water and
UV resistant material, Easy to clean Material
and Metals are coated with Qualicoat thermosetting powders







#### RICK RD DT

Dimensions: Dia 31" x H30"

Colour: White

Technical Details: Round Dining Table, Metal frame design, Water and UV resistant material, Easy to clean Material and Metals are coated with Qualicoat thermo-

setting powders

Collection: Italian Garden Collection





T W I S T Dimensions: @8" x D22" x H $_{34}$ "

Seat Height: 18"

Colour: Grey, Mud Grey, or White

Technical Details: Chair, Metal frame design, Water and UV resistant material, Easy to clean Mate-

rial and Metals are coated with Qualicoat thermosetting powders and stackable





D A S Y E X T D T Dimensions: @7"/126" x D39" x H30"

Colour: Mud Grey or White

**Technical Details:** Extension Dining Table, Metal frame design, Water and UV resistant material, Easy to clean Material and Metals are coated

with Qualicoat thermosetting powders Collection: Italian Garden Collection

**MADE IN ITALY** 

### FELLINI

Dimensions: @5" x D24" x H34" | Seat height: 18" Colour: Black, Grey, Mud Grey, or White

Technical Details: Armchair, Aluminium frame design, Water and UV resistant material, Easy to clean Material and Metals are coated with Qualicoat thermosetting powders and foldable

Collection: Italian Garden Collection



### VALENTINO DT

Dimensions: L87"/126" x D39" x H30" Colour: White

**Technical Details:** Extension Dining Table, Metal frame design, Water and U