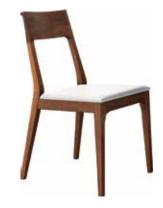

F E B E - D C Dimensions: L19" x D21" x H36" Back Height: 20" | Seat Depth: 16"

Colour: Anthracite or Grey
Technical Details: Leather Cover with Walnut Frame

**Collection:** Oliver B Collection

MADE IN ITALY