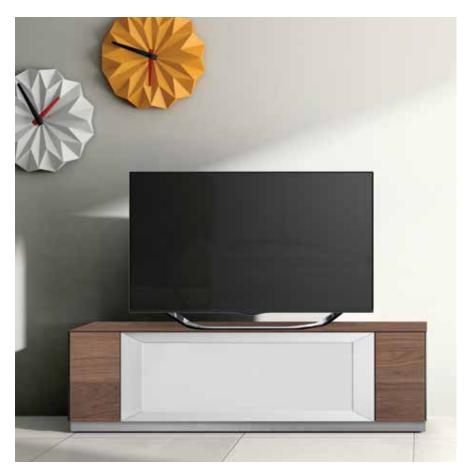

### ENRICO

Dimensions: L87" x D20" x H32" Colour: Walnut/Black

Technical Details: TV Cabinet with push-pull lateral doors. Central pull-down door with Active Door technology. LED lighting, technical drawer, grills for ventilation and multisocket included. Technical fabric at the bottom. Walnut top and side with Black Glass Doors. Fits TV up to 100". Max weight capacity 220lbs

\*Prop TV sold separately Collection: Danza Collection