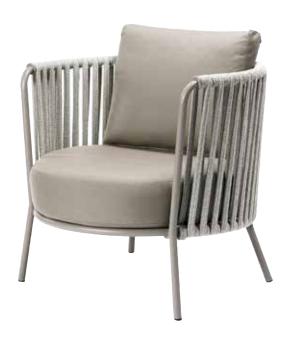

## LUCY ACHR

Dimensions: L32" x D32" x H30" | Seat Height: 17"

Colour: Grey or Mud Grey

**Technical Details:** Metal Frame with rope and cushions, Water and UV resistant material, Easy to clean Material and Metals are coated with Qualicoat thermosetting powders **Collection:** Italian Garden Collection