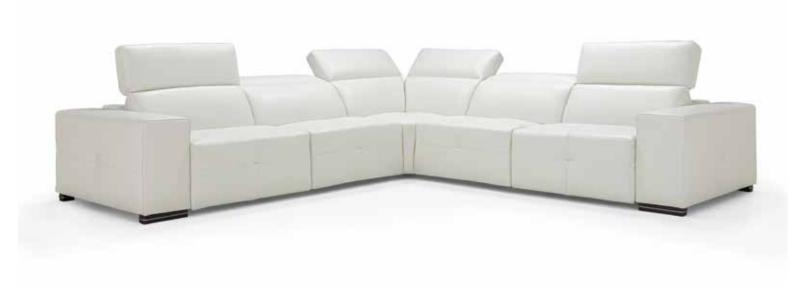

## ESCAPE

Dimensions: Sofa: L88" x D42" x H31/41"
Loveseat: L69" x D42" x H31/41"
Seat Height: 17.5" | Arm Height: 21"
Colour: Dark Grey, Light Grey, or White
Technical Details: Motion Sofa in Full Grain
Leather Cover with Adjustable Armrests and
Power Adjustable Headrests and Footrests
(Can be Special Ordered in Different Colours
and in 3 differnt grades)
Battery Sold Separately
Collection: Allegro Collection

### NICOLE 3RS

**Dimensions:** L123" X 123" X D40" x H30/40"

Colour: Dark Grey or White

**Technical Details:** 5 Piece Sectional. Full Grain Leather Cover with 3 Motion Recliners and Power Adjustable

**Headrests and Footrests** 

(Can be Special Ordered in Different Colours and Grades)

**Battery Sold Separately** Collection: Allegro Collection

Dark Grey (with contrast sitiching) 35607

White 35612