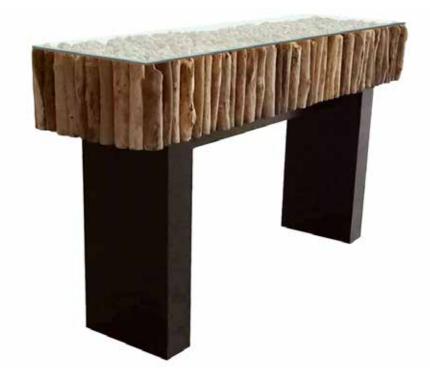

### SAFARI ST

Dimensions: L55"x D16" x H32"

Colour: Natural

Technical Details: Natural Driftwood on Wooden Base with 12mm Clear Tempered Glass Top with Flat Polished Finish Collection: Imperiale Collection