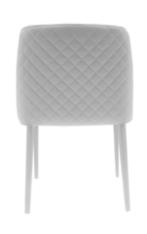

Gia Chair - An invitation to unwind in an oasis of style where its rounded contours effortlessly fuse comfort with contemporary allure. Fashioned from resilient materials, its minimalist design injects a dash of refinement into your outdoor sanctuary.

GIA CH

Dimensions: L28" x D25" x H29"

Seat Height: 16.5"

Color: Blue, Gold, Green, or Red Collection: Marinello Outdoor Collection

**MADE IN ITALY** 

Natte Orange

Natte

Light Blue