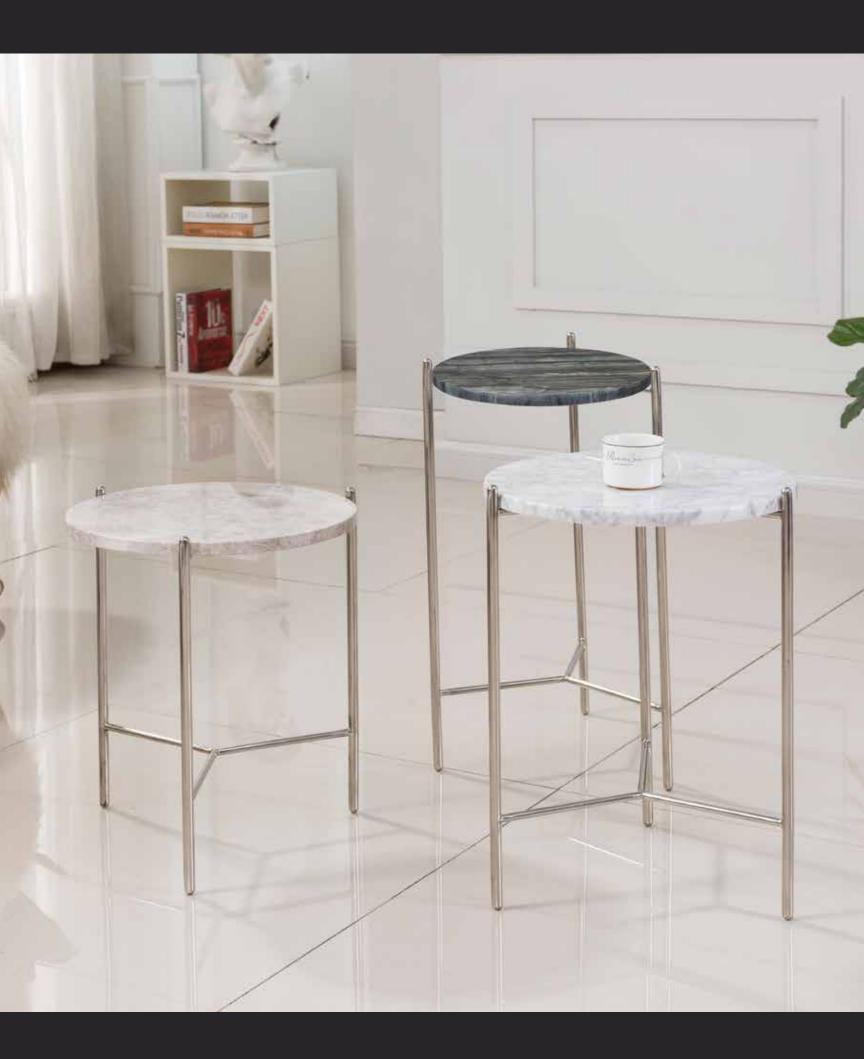

#### NINA ET S

Dimensions: Dia 19" x H18"

Colour: White

Technical Details: Marble Top with Smoked Oak

Legs

Collection: Duomo Collection

#### NINA CT

Dimensions: Dia 33" x H15"

Colour: White

Technical Details: Marble Top with Smoked Oak

Legs

Collection: Duomo Collection

#### NINA ET L

Dimensions: Dia 26" x H21"

Colour: White

Technical Details: Marble Top with Smoked Oak

Legs

Collection: Duomo Collection