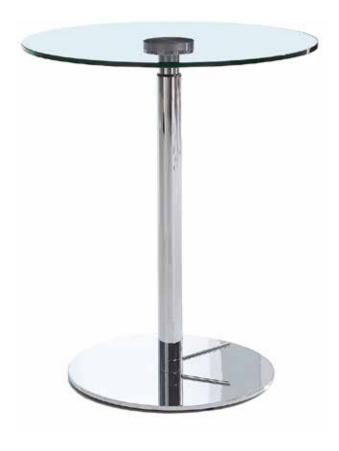

Technical Details: 12mm Tempered Glass Top with

Round Brushed Stainless Steel Base **Collection:** Savona Collection

Colour: Walnut

Collection: Duomo Collection

**Technical Details:** 15mm Clear Tempered Glass, Light Walnut Base

### Dimensions:

Dia 38" x 30" / 42" x 30" Colour: Clear Glass

Technical Details: 12mm Tempered Clear Glass Top with

Brushed Round Stainless Steel Post and Base

Collection: Savona Collection

ESSE

Dimensions: L95" x D47" x H30"