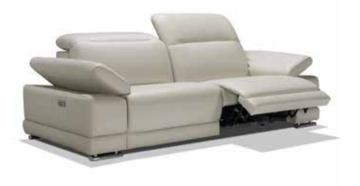

## ESCAPE

Dimensions: Sofa: L88" x D42" x H31/41"
Loveseat: L69" x D42" x H31/41"
Seat Height: 17.5" | Arm Height: 21"
Colour: Dark Grey, Light Grey, or White
Technical Details: Motion Sofa in Full Grain
Leather Cover with Adjustable Armrests and
Power Adjustable Headrests and Footrests
(Can be Special Ordered in Different Colours
and in 3 differnt grades)
Battery Sold Separately
Collection: Allegro Collection