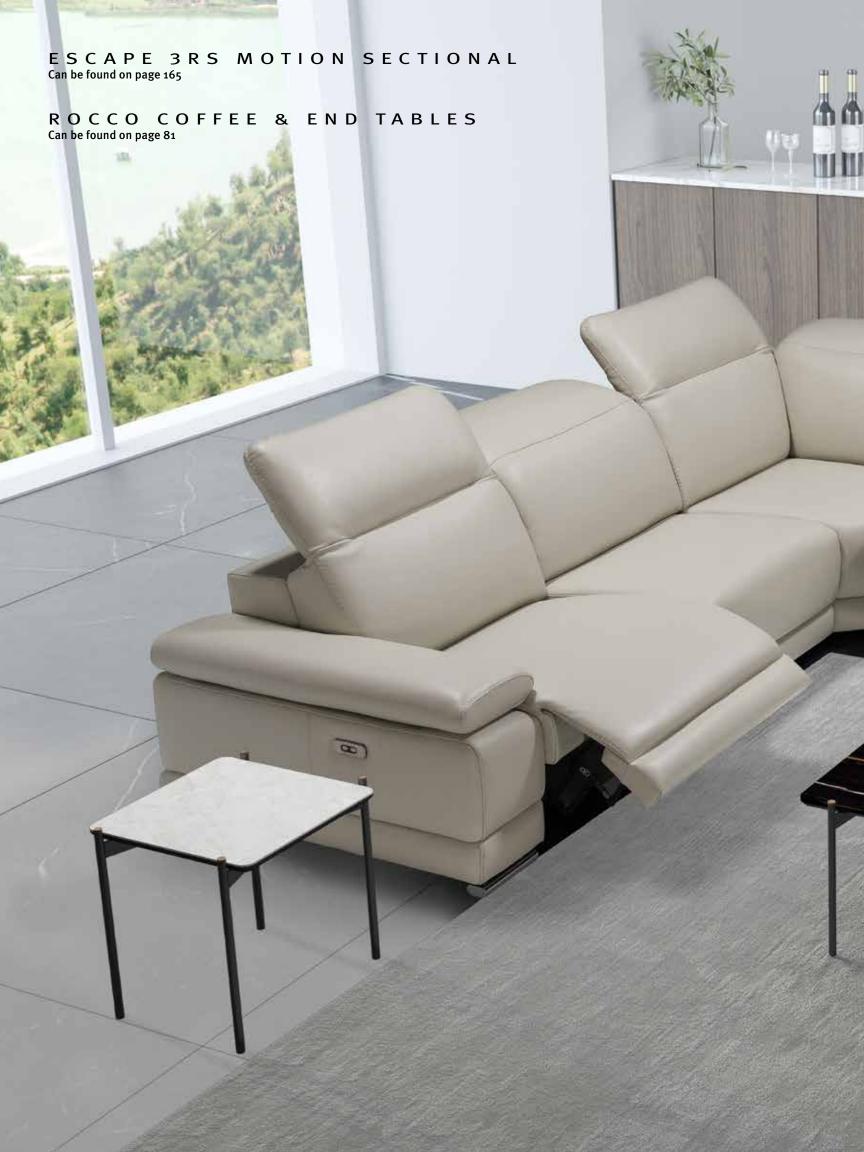

## ESCAPE

Dimensions: Sofa: L88" x D42" x H31/41"
Loveseat: L69" x D42" x H31/41"
Seat Height: 17.5" | Arm Height: 21"
Colour: Dark Grey, Light Grey, or White
Technical Details: Motion Sofa in Full Grain
Leather Cover with Adjustable Armrests and
Power Adjustable Headrests and Footrests
(Can be Special Ordered in Different Colours
and in 3 differnt grades)
Battery Sold Separately
Collection: Allegro Collection

ESCAPE 3 R S Dimensions: L129" x 129" x D43" x H30/37" Colour: Dark Grey, Light Grey, or White

Technical Details: 5 Piece Sectional. Full Grain Leather Cover with 3 Motion Recliners and Adjustable Armrests and Power Adjustable Headrests and Footrests

(Can be Special Ordered in Different Colours)

**Battery Sold Separately** Collection: Allegro Collection

**MADE IN ITALY** 