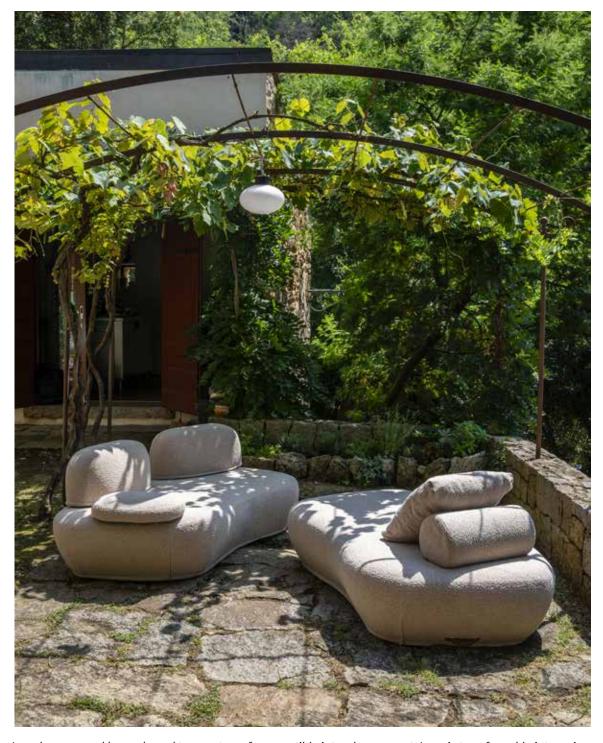

#### PORTOFINO CHS

Dimensions: L73" x D35" x H35"

Seat Height: 16" Color: Blue

The Luna has a curved bean-shaped two-seater sofa convertible into a lounge seat. Luna is transformable into various configurations and fits into any space, thanks to the movable backrests that can be freely positioned on the comfortable and welcoming seat. A convenient handle makes it easy to move Luna anywhere, whether it's in the sun or shade

Bandolero Grey C 1639/10

L U N A S Dimensions: L67" x D32" x H31" Seat Height: 14"

Color: Grey

Ponza offers a spacious design in a vibrant water-repellent breathable upholstery, handcrafted in a cover with heat-welded seams that avoids the water passing through. Create a cozy and sophisticated corner for relaxation in your own personal retreat with Ponza Floating Chaise, featuring two sizes of mattress for sitting and lounging, along with freeangle elements.