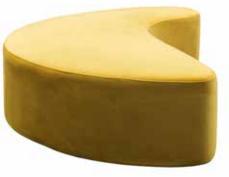

Gia Chair - An invitation to unwind in an oasis of style where its rounded contours effortlessly fuse comfort with contemporary allure. Fashioned from resilient materials, its minimalist design injects a dash of refinement into your outdoor sanctuary.

GIA CH

Dimensions: L28" x D25" x H29"

Seat Height: 16.5"

Color: Blue, Gold, Green, or Red Collection: Marinello Outdoor Collection

**MADE IN ITALY** 

Natte Orange

Natte

Light Blue