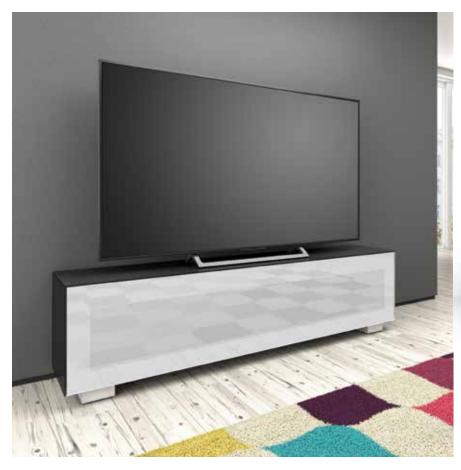

### MODICA TV S

Dimensions: L59" x D20" x H16"

Colour: Whtie

Technical Details: Shiny Glass Body with pull down tempered Glass Door, Multiplug, and LED light Fits TV up to 65". Max weight capacity 154lbs \*Prop TV sold separately

Collection: Danza Collection

Q U A R Z T V Dimensions: L69" x D20" x H20" Colour: Black or White

Technical Details: Matt Glass Body with pull down tempered Glass Door, Multiplug, and 4 Glass shelves Fits TV up to 75". Max weight capacity 154lbs \*Prop TV sold separately

Collection: Danza Collection