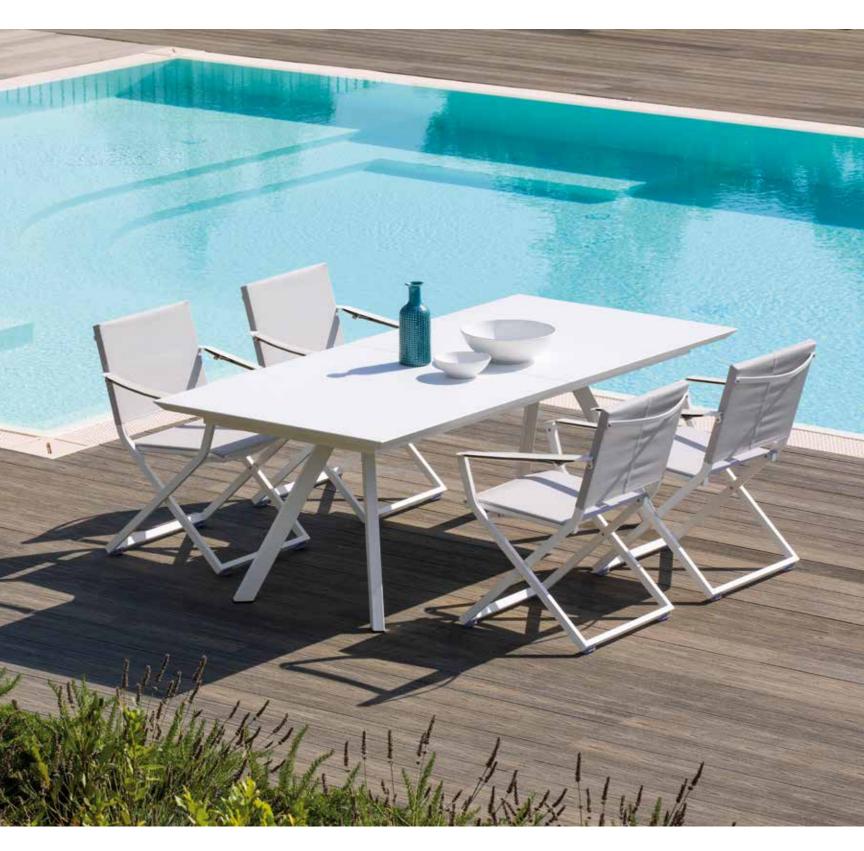

x H30"
Colour: Grey, Mud Grey, or White
Technical Details: Self adjustable Square
Dining Table, Metal frame design, Water and
UV resistant material, Easy to clean Material
and Metals are coated with Qualicoat thermosetting powders







#### RICK RD DT

Dimensions: Dia 31" x H30"

Colour: White

Technical Details: Round Dining Table, Metal frame design, Water and UV resistant material, Easy to clean Material and Metals are coated with Qualicoat thermo-

setting powders

Collection: Italian Garden Collection





T W I S T Dimensions: @8" x D22" x H $_{34}$ "

Seat Height: 18"

Colour: Grey, Mud Grey, or White

Technical Details: Chair, Metal frame design, Water and UV resistant material, Easy to clean Mate-

rial and Metals are coated with Qualicoat thermosetting powders and stackable





D A S Y E X T D T Dimensions: @7"/126" x D39" x H30"

Colour: Mud Grey or White

**Technical Details:** Extension Dining Table, Metal frame design, Water and UV resistant material, Easy to clean Material and Metals are coated

with Qualicoat thermosetting powders Collection: Italian Garden Collection

**MADE IN ITALY** 

### FELLINI

Dimensions: @5" x D24" x H34" | Seat height: 18" Colour: Black, Grey, Mud Grey, or White

Technical Details: Armchair, Aluminium frame design, Water and UV resistant material, Easy to clean Material and Metals are coated with Qualicoat thermosetting powders and foldable

Collection: Italian Garden Collection



### VALENTINO DT

Dimensions: L87"/126" x D39" x H30" Colour: White

**Technical Details:** Extension Dining Table, Metal frame design, Water and UV