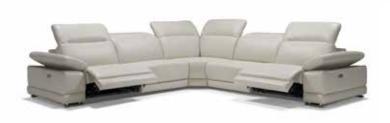

### NICOLE 3RS

**Dimensions:** L123" X 123" X D40" x H30/40"

Colour: Dark Grey or White

**Technical Details:** 5 Piece Sectional. Full Grain Leather Cover with 3 Motion Recliners and Power Adjustable

**Headrests and Footrests** 

(Can be Special Ordered in Different Colours and Grades)

**Battery Sold Separately** Collection: Allegro Collection

Dark Grey (with contrast sitiching) 35607

White 35612