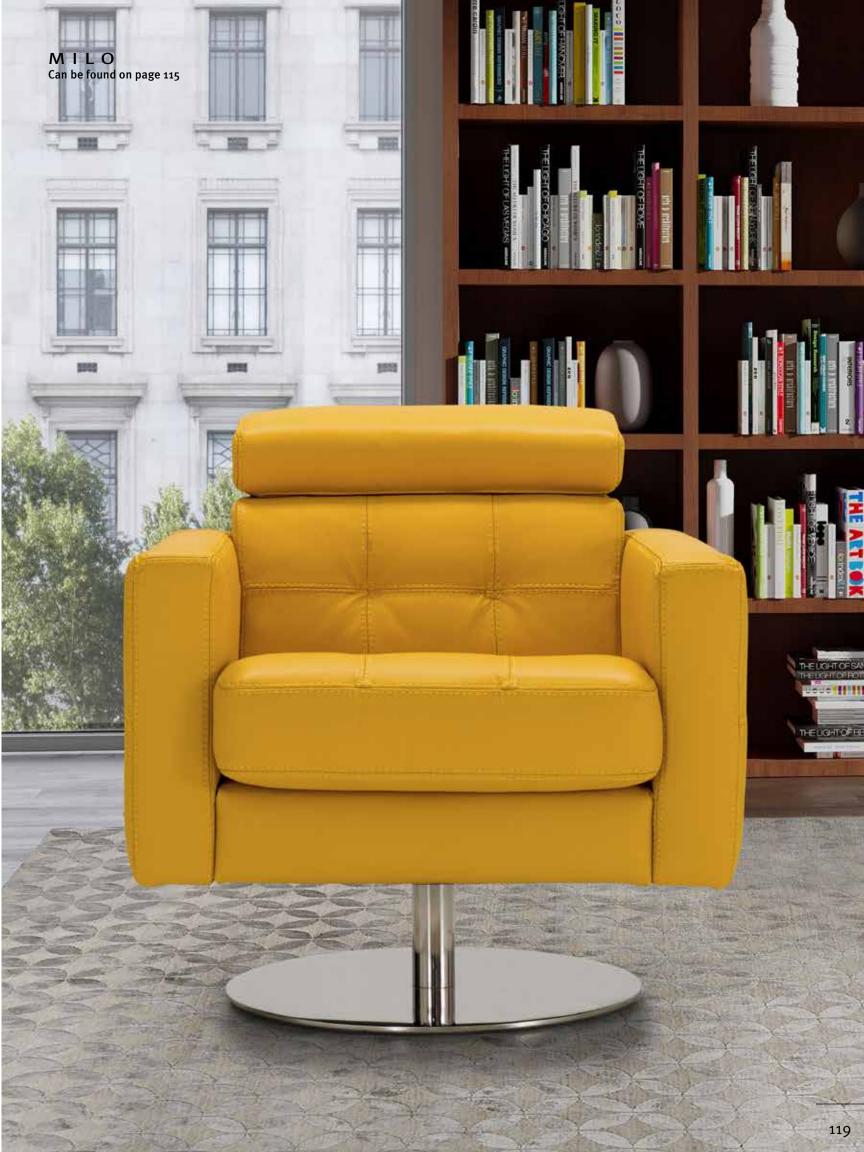

SHAPE

Dimensions: L23" x D22" x H32" Colour: Anthracite, Red, Tan, or White

Leg Options. Leg Options: Anthracite or Walnut

Technical Details: Solid Polyurethane Seat with Multiple

A L O E
Dimensions: L18" x D23" x H38"
Colour: Anthracite, Black, Grey, Tan, or White
Technical Details: Leather Seat with Leather
Covered Legs
Collection: Oliver B Collection