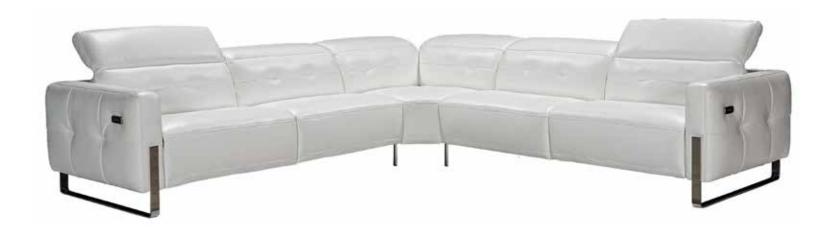

## OXFORD 3RS

Dimensions: L124" x 124"x D39" x H31/40" Colour: Dark Grey or White

Technical Details: 5 Piece Sectional consist of 1x Left Hand Facing Chair, 2x Armless, 1x Corner, and 1x Right Hand Facing Chair . Full Grain Leather Cover with 3 Motion Recliners and Power Adjustable Headrests and Footrests (Can be Special Ordered in Different Colours)

Battery Sold Separately **Collection:** Allegro Collection

Grey 50865

Dark Grey (with contrast sitiching) 35607

Light Grey 35602

OXFORD

Dimensions: L124" x 92" x D39" x H31/40"

Colour: Grey, Dark Grey, Light Grey, or White