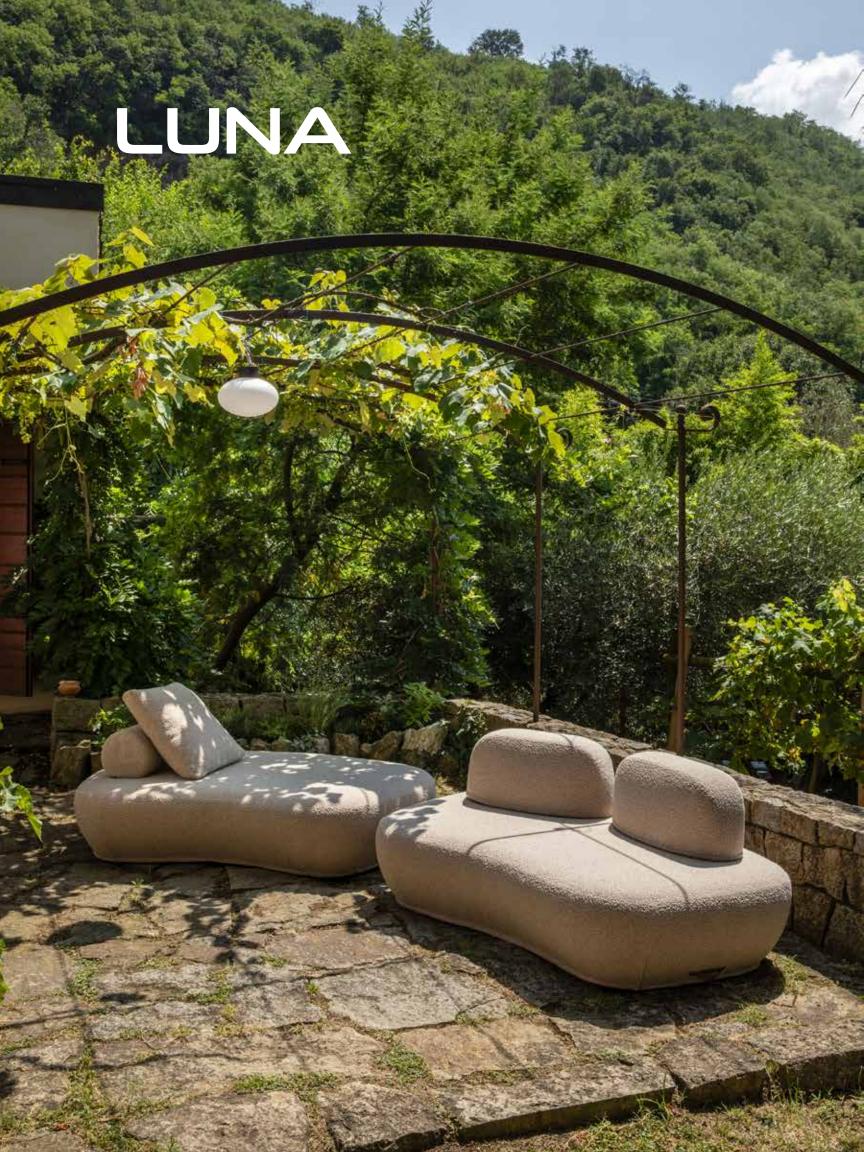

#### PORTOFINO CHS

Dimensions: L73" x D35" x H35"

Seat Height: 16" Color: Blue

The Luna has a curved bean-shaped two-seater sofa convertible into a lounge seat. Luna is transformable into various configurations and fits into any space, thanks to the movable backrests that can be freely positioned on the comfortable and welcoming seat. A convenient handle makes it easy to move Luna anywhere, whether it's in the sun or shade

Bandolero Grey C 1639/10

L U N A S Dimensions: L67" x D32" x H31" Seat Height: 14"

Color: Grey

Ponza offers a spacious design in a vibrant water-repellent breathable upholstery, handcrafted in a cover with heat-welded seams that avoids the water passing through. Create a cozy and sophisticated corner for relaxation in your own personal retreat with Ponza Floating Chaise, featuring two sizes of mattress for sitting and lounging, along with freeangle elements.