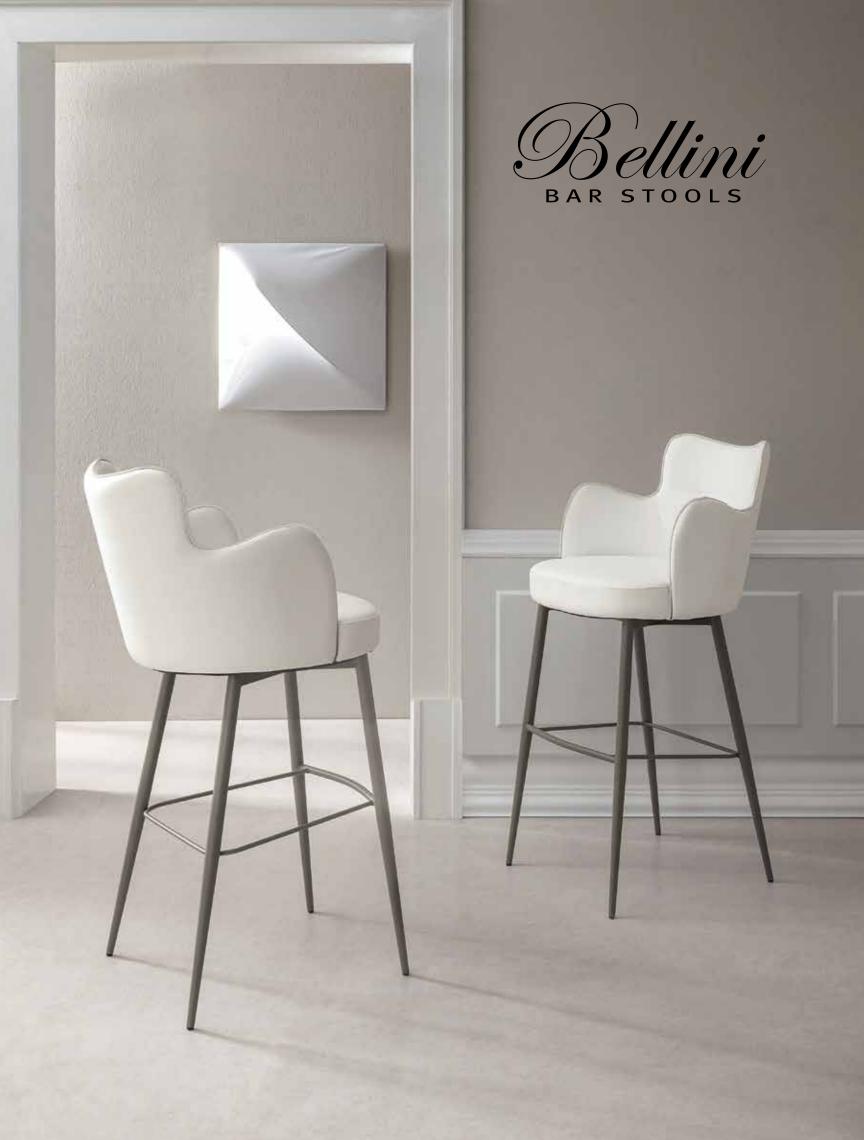

### BAR STOOLS

#### POLLY-BS

Dimensions: L20" x D21" x H45"

Colour: Grey or White

**Technical Details:** Covered in Italian Top Grain Leather with Quilted Back

and Metal Footrest

**Collection:** Giorgio Collection

#### **MADE IN ITALY**

#### POLLY-CS

Dimensions: L20" x D21" x H39"

Colour: Grey or White

**Technical Details:** Covered in Italian Top Grain Leather with Quilted Back

and Metal Footrest

**Collection:** Giorgio Collection