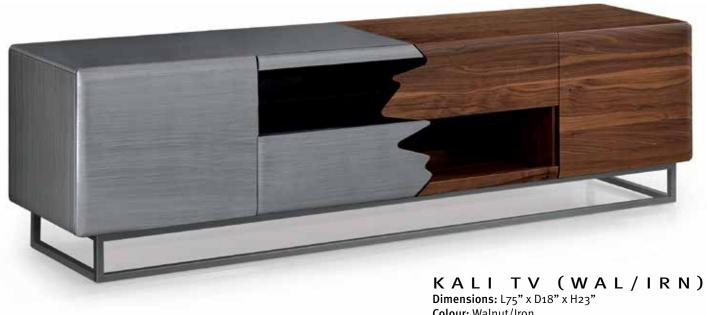

### KALI SB

Dimensions: L75" x D18" x H33"

Colour: Walnut with Anthracite or Grey with

Anthracite

Technical Details: Solid Walnut, or Solid Ash Grey, Matt with Anthracite Accent and Steel

Base

**Collection:** Oliver B Collection

# K A L I S B ( W A L / I R N ) Dimensions: $L_{75}$ " x $D_{18}$ " x $H_{33}$ "

Colour: Walnut/Iron

Technical Details: Iron Brushed and Solid Walnut with 4

Doors and Steel Base

Collection: Oliver B Collection