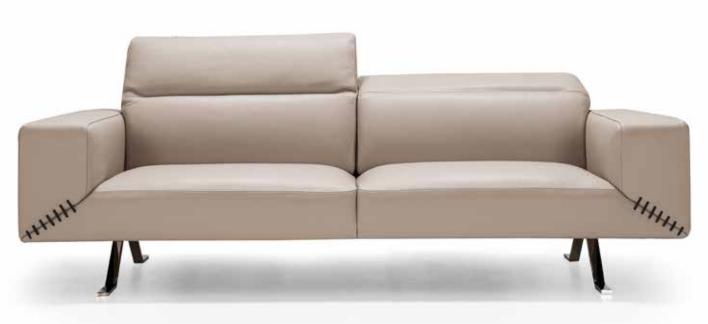

#### TREZZA O

Dimensions: L35" x D35" x H26"

Seat Height: 16" Color: Beige

The Portofino Outdoor Sofa seamlessly combines timeless grace with unparalleled comfort. With a well-built in weather-resistant frame ensuring longevity, sink into relaxation with sumptuous cushions and chic toss pillows. Elevate your outdoor haven with Portofino, where comfort intertwines with refined sophistication.

#### PORTOFINO S

Dimensions: L87" x D35" x H35"

Seat Height: 16" Color: Blue

Collection: Marinello Outdoor Collection

**MADE IN ITALY** 

#### PORTOFINO CHS

Dimensions: L73" x D35" x H35"

Seat Height: 16" Color: Blue

The Luna has a curved bean-shaped two-seater sofa convertible into a lounge seat. Luna is transformable into various configurations and fits into any space, thanks to the movable backrests that can be freely positioned on the comfortable and welcoming seat. A convenient handle makes it easy to move Luna anywhere, whether it's in the sun or shade