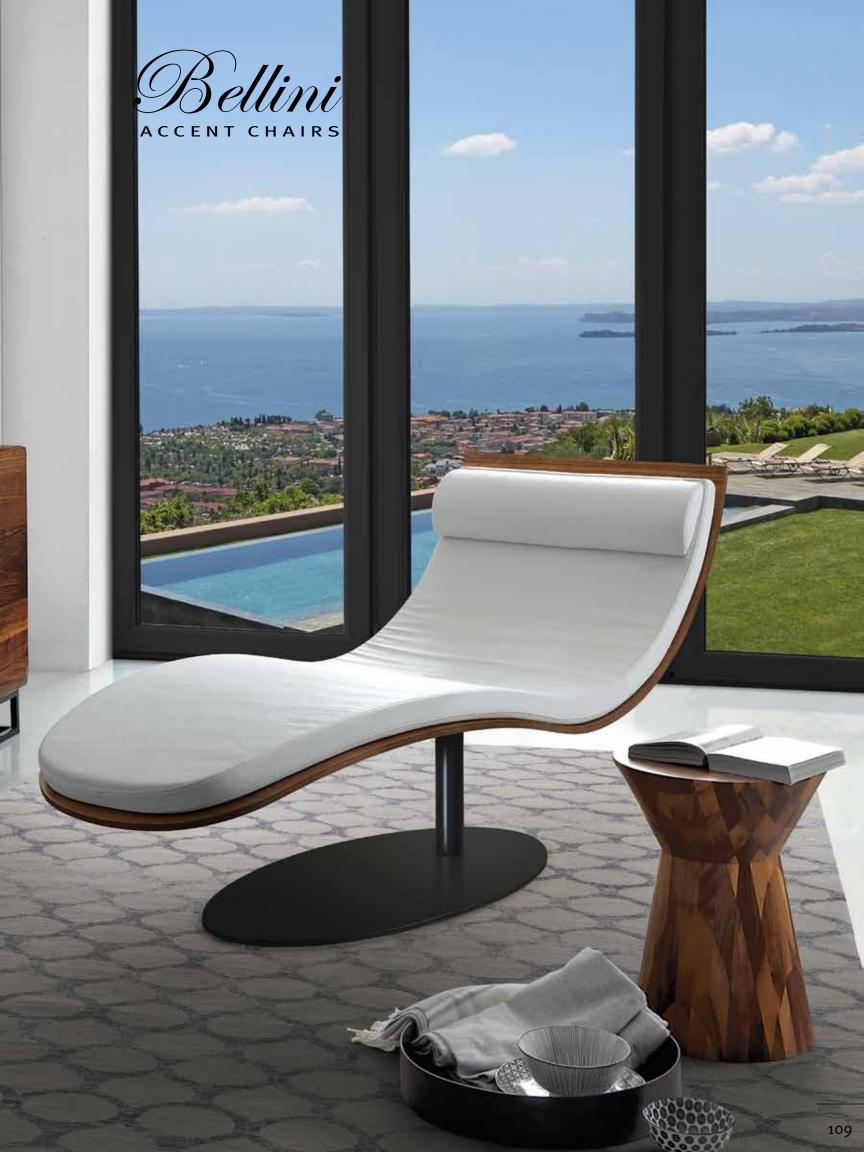

A L E R N O

Dimensions: L63" x D30" x H30"

Colour: Capraia or Sodalite Blue

Technical Details: Shiny Ceramic top and side **Collection:** Oliver B Collection



# COMPUTER DESKS





A R R O W Dimensions: L56"x D26" x H30" Colour: Taupe

Technical Details: Desk in Walnut and Taupe with Bonded Leather Cover and Solid Walnut Legs **Collection:** Duomo Collection

# COMPUTER DESKS



E L L E N
Dimensions: L59"x D24" x H30"
Colour: Grey or White
Technical Details: High Gloss Lacquer Top with
Black/Brown Oak Accent and Stainless Steel

Legs
Collection: Duomo Collection









# COMPUTER DESKS



T E S L A - 2
Dimensions: L63"x D28" x H30"

Colour: Brown Oak, Walnut, or White High

Gloss

Technical Details: Cabinet with 3 Drawers, and

Stainless Steel Leg

Collection: Duomo Collection













CARMEN L
Dimensions: L46" x D39" x H16"
Colour: Dark Grey, Orange, or Yellow
Technical Details: Lune Shape Ottoman
Upholstered in Soft Microfiber
Collection: Duomo Collection











CARMEN S

Dimensions: L21" x D16" x H16"
Colour: Dark Grey, Light Grey, Orange, or Yellow
Technical Details: Cylinder Shape Ottoman
Upholstered in Soft Microfiber
Collection: Duomo Collection

**MADE IN ITALY** 





VANIA

Dark Grey (with contrast sitiching)
Seat Height: 18" | Arm Height: 25"
Colour: Cuoio, Dark Grey, Light Grey, or White
Technical Details: Full Grain Italian Leather
Cover with Chrome Legs
(Can be Special Ordered in Different Colours and in 3 differnt grades)
Collection: Allegro Collection

Dark Grey (with Grey Special Grey







D O N A T O
Dimensions: L35" x D35" x H30"
Colour: