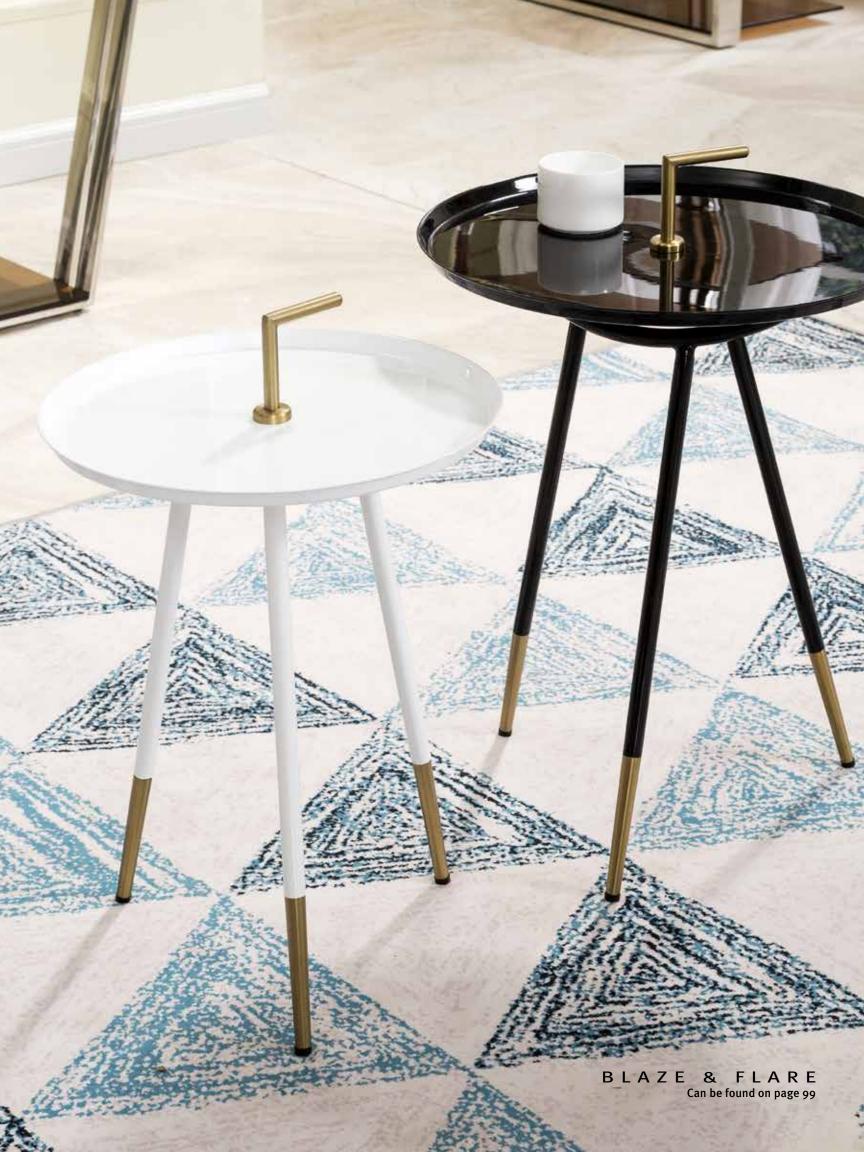

#### MARINELLO OUTDOOR/INDOOR

AMORE

 $B_{Page 7}$  S A

GIA Page 5

Game Bright Orange 39

The Amore Collection, a marriage of love and opulence for your outdoor retreat. Encompassing a sofa, chair, left/right-hand chaise, each piece exudes comfort and grace. Elevate your al fresco experience with this romantic and chic collection, transforming your space into a sanctuary of stylish indulgence.

#### AMORE CH

Dimensions: L31" x D32" x H32"

Seat Height: 16" Color: Silver

**Collection:** Marinello Outdoor Collection

**MADE IN ITALY** 

#### AMORE S

Dimensions: L76" x D32" x H32"

Seat Height: 16" Color: Silver

**Collection:** Marinello Outdoor Collection

#### AMORE CHS

Dimensions: L60" x D32" x H32"

Seat Height: 16" Color: Silver

Recreate the best of the oriental gardens with the Trezza Collection. Inspired in clean lines and defined shapes, Trezza sits in a sleek teak wooden base supporting perfectly aligned square cushions. Transform your outdoor into your own Zen Garden with Trezza.