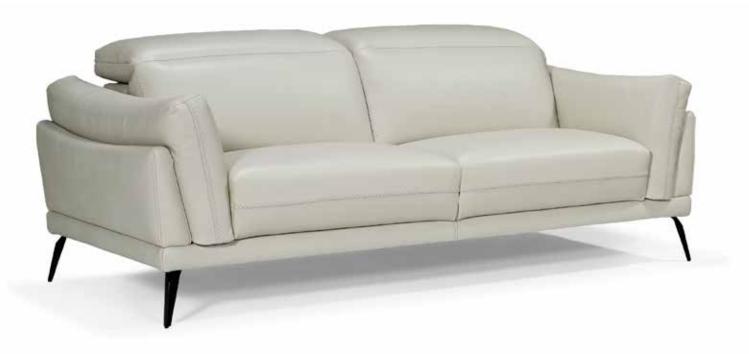

#### ASTON

Dimensions: L29" x D29" x H44" Seat Height: 18.5" | Arm Height: 26" Colour: Beige, Grey, or White

Technical Details: Recliner Chair Covered in Full Grain Italian Leather with Swivel Base (Can be Special Ordered in Different Colours)

Collection: Allegro Collection

Beige 50855

Grey 50865