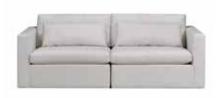

Game Bright Orange 39

The Amore Collection, a marriage of love and opulence for your outdoor retreat. Encompassing a sofa, chair, left/right-hand chaise, each piece exudes comfort and grace. Elevate your al fresco experience with this romantic and chic collection, transforming your space into a sanctuary of stylish indulgence.

#### AMORE S

Dimensions: L76" x D32" x H32"

Seat Height: 16" Color: Silver

**Collection:** Marinello Outdoor Collection