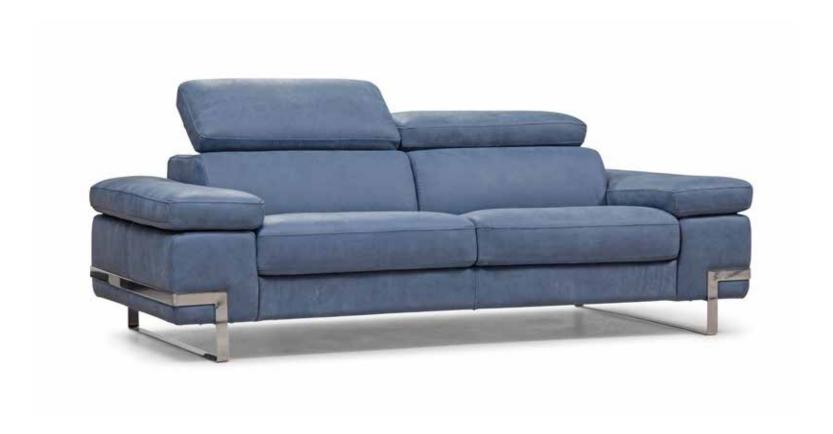

# CASINO

Dimensions: Sofa: L85" x D40" x H31/41" Loveseat: L80" x D40" x H31/41" Seat Height: 17" | Arm Height: 26" Colour: Light Grey or White

Technical Details: Full Grain Italian Leather with

Adjustable Headrests

(Can be Special Ordered in Different Colours)

Collection: Allegro Collection

Light Grey 35602