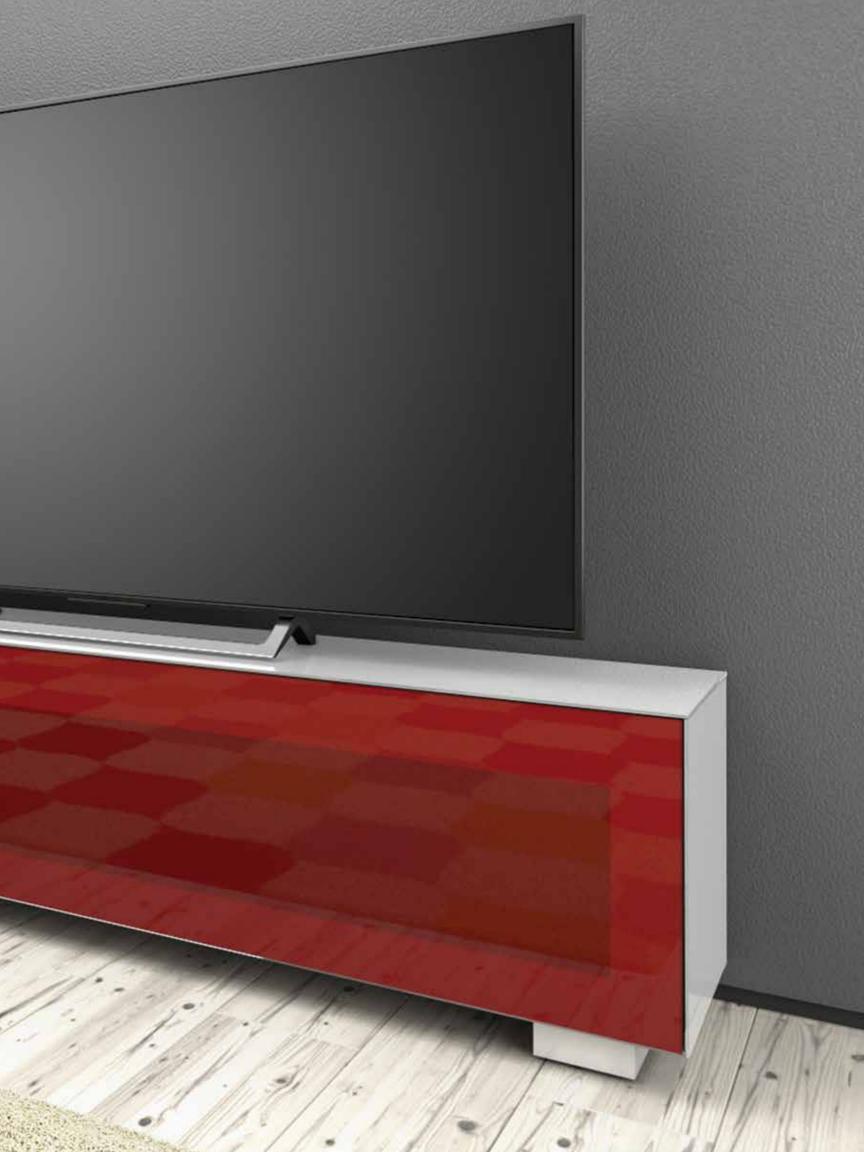

### MAGIC TV

Dimensions: L69" x D18" x H20"

Colour: Black/White, White/Red, or White/White Technical Details: Shiny Glass Body with pull down tempered Glass Door, Multiplug, and 4 Glass shelves Fits TV up to 75". Max weight capacity 154lbs \*Prop TV sold separately

Collection: Danza Collection