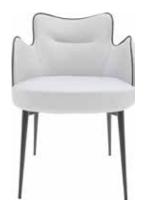

Game Bright Orange 39

The Amore Collection, a marriage of love and opulence for your outdoor retreat. Encompassing a sofa, chair, left/right-hand chaise, each piece exudes comfort and grace. Elevate your al fresco experience with this romantic and chic collection, transforming your space into a sanctuary of stylish indulgence.

#### AMORE CH

Dimensions: L31" x D32" x H32"

Seat Height: 16" Color: Silver

**Collection:** Marinello Outdoor Collection

**MADE IN ITALY** 