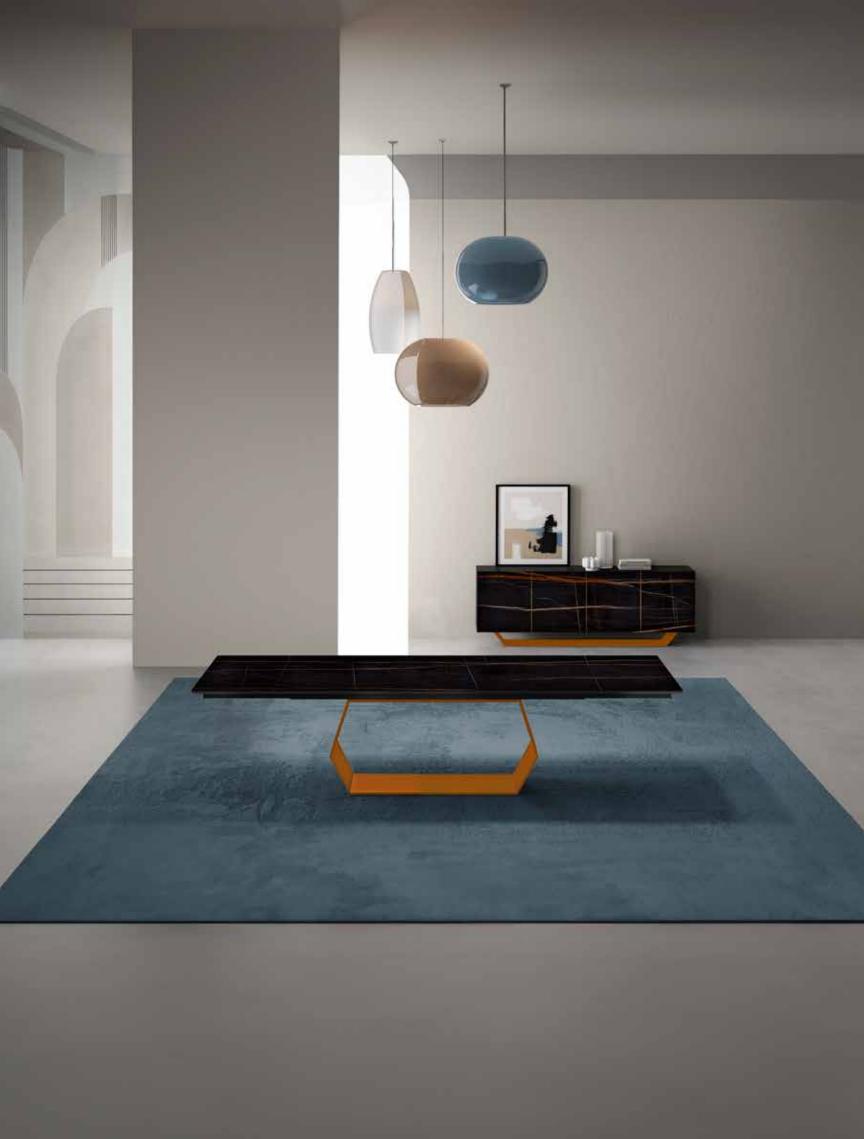

### WAVE SB

Dimensions: L83" x D18" x H30"
Colour: As Shown
Technical Details: 4 Doors. Shiny ceramic accent, and solid ash feet
Collection: Oliver B Collection