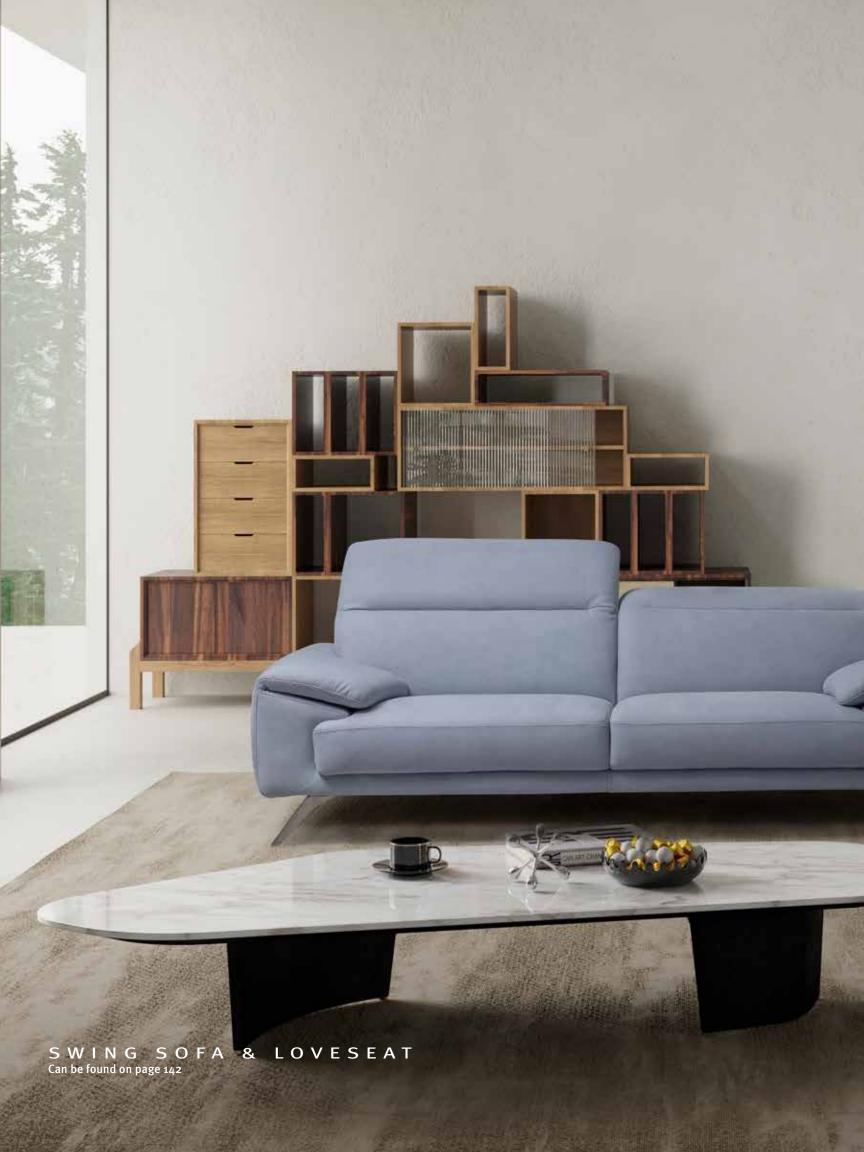

### SWING

Dimensions: Sofa: L87" x D40" x H31/43" Loveseat: L73" x D40" x H31/43"

Colour: Black or Light Blue

Technical Details: Full Grain Italian Leather with

Adjustable Headrests

(Can be Special Ordered in Different Colours)

Collection: Allegro Collection

Light Grey 35602

White 35612