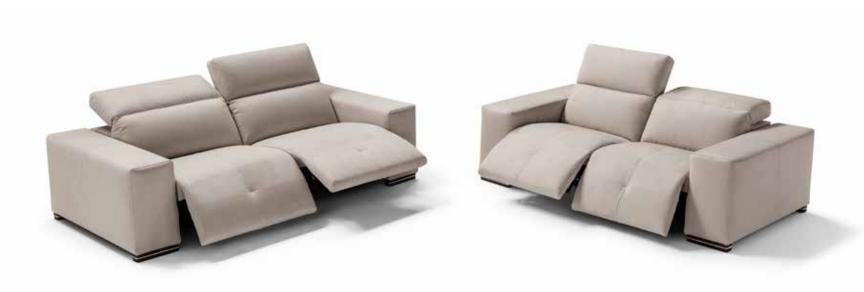

#### TREZZA O

Dimensions: L35" x D35" x H26"

Seat Height: 16" Color: Beige

The Portofino Outdoor Sofa seamlessly combines timeless grace with unparalleled comfort. With a well-built in weather-resistant frame ensuring longevity, sink into relaxation with sumptuous cushions and chic toss pillows. Elevate your outdoor haven with Portofino, where comfort intertwines with refined sophistication.

#### PORTOFINO S

Dimensions: L87" x D35" x H35"

Seat Height: 16" Color: Blue

Collection: Marinello Outdoor Collection

**MADE IN ITALY** 

#### PORTOFINO CHS

Dimensions: L73" x D35" x H35"

Seat Height: 16" Color: Blue

The Luna has a curved bean-shaped two-seater sofa convertible into a lounge seat. Luna is transformable into various configurations and fits into any space, thanks to the movable backrests that can be freely positioned on the comfortable and welcoming seat. A convenient handle makes it easy to move Luna anywhere, whether it's in the sun or shade