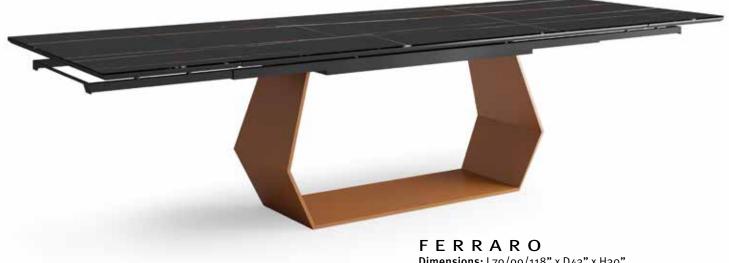

### GENOA

**Dimensions:** L79/99/118" x D43" x H30"

Top options: Sahara Noir, Capraia, Sodalite Blue, or Golden

White

Base options: Anthracite or Brushed Gold **Technical Details:** Ceramic top with Steel base

Collection: Oliver B Collection

Dimensions: L79/99/118" x D43" x H30"
Top options: Sahara Noir, Capraia, Sodalite Blue, or Golden

White

Technical Details: Cermaic Top with Steel base

Collection: Oliver B Collection

Sahara Noir

Capraia

Sodalite Blue