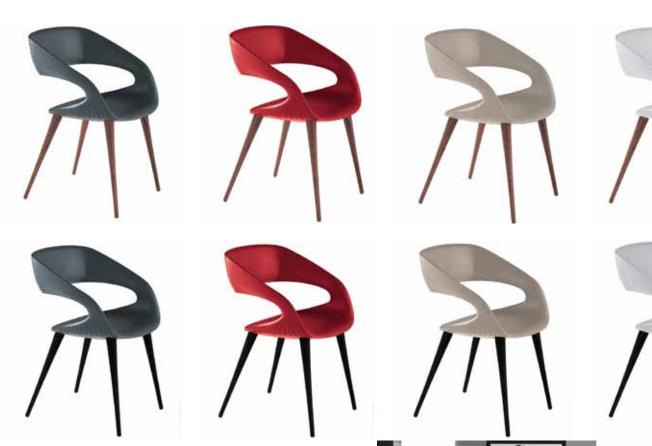

#### MARINELLO OUTDOOR/INDOOR

AMORE

 $B_{Page 7}$  S A

GIA Page 5

#### MARINELLO OUTDOOR/INDOOR

ITALO

 $L_{Page 15}$  N A

 $P_{\text{Page } 17}$  N Z A

#### MARINELLO OUTDOOR/INDOOR

 $\underset{\mathsf{Page}\;13}{\mathsf{P}}\mathsf{O}\;\;\mathsf{R}\;\;\mathsf{T}\;\;\mathsf{O}\;\;\mathsf{F}\;\;\mathsf{I}\;\;\mathsf{N}\;\;\mathsf{O}$ 

TREDERIGH REDERING REDERING

Gia Chair - An invitation to unwind in an oasis of style where its rounded contours effortlessly fuse comfort with contemporary allure. Fashioned from resilient materials, its minimalist design injects a dash of refinement into your outdoor sanctuary.

Italo Chair - a square silhouette with a concave cushion backrest that redefines outdoor sophistication. Combining style and comfort, this unique chair adds a touch of modern flair to your outdoor space. Get ready to lounge in contemporary elegance with its clean lines and avant-garde vibe.

GIA CH

Dimensions: L28" x D25" x H29"

Seat Height: 16.5"

Color: Blue, Gold, Green, or Red Collection: Marinello Outdoor Collection

**MADE IN ITALY** 

Natte Orange

Natte

Light Blue

ITALO СН **Dimensions:** L26" x D26" x H31"

Seat Height: 16.5"

Color: Light Blue, Orange, Silver, or Yellow Collection: Marinello Outdoor Collection

**MADE IN ITALY** 

Bosa is a chair designed to envelop you in its softness and lightness, an invitation to uncompromised comfort, like being cradled in a cloud of relaxation. Thanks to its lightness and convenient handle, Bosa is the perfect companion to adapt your space to your needs. Whether you want to create a cozy reading nook or simply relax, this chair follows you everywhere, in every season. Pair it with Bosa Ottoman for extra relaxation.

Game Bright Orange 39

The Amore Collection, a marriage of love and opulence for your outdoor retreat. Encompassing a sofa, chair, left/right-hand chaise, each piece exudes comfort and grace. Elevate your al fresco experience with this romantic and chic collection, transforming your space into a sanctuary of stylish indulgence.

#### AMORE CH

Dimensions: L31" x D32" x H32"

Seat Height: 16" Color: Silver

**Collection:** Marinello Outdoor Collection

**MADE IN ITALY** 

#### AMORE S

Dimensions: L76" x D32" x H32"

Seat Height: 16" Color: Silver

**Collection:** Marinello Outdoor Collection

#### AMORE CHS

Dimensions: L60" x D32" x H32"

Seat Height: 16" Color: Silver

Recreate the best of the oriental gardens with the Trezza Collection. Inspired in clean lines and defined shapes, Trezza sits in a sleek teak wooden base supporting perfectly aligned square cushions. Transform your outdoor into your own Zen Garden with Trezza.