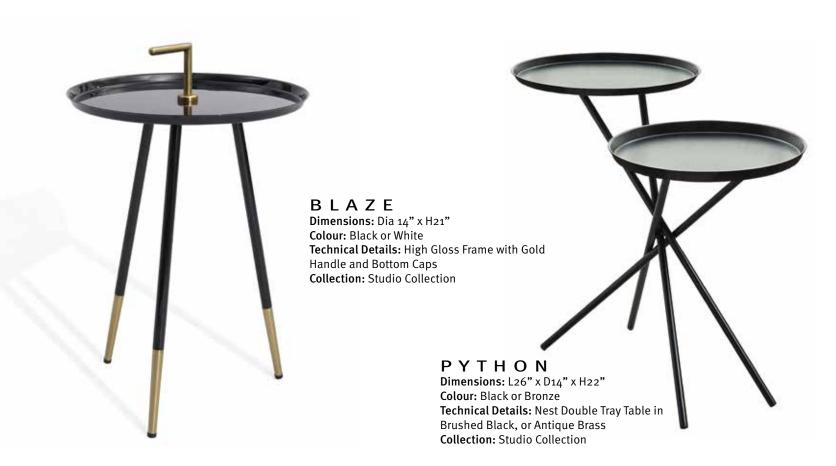

# K A L I $_{L47}^{"}$ x D17" x H63"

Colour: Walnut/Iron

Technical Details: Iron Brushed MDF and Solid Walnut with

2 Doors and Metal Plinth Collection: Oliver B Collection

**MADE IN ITALY** 

1. ZETA
Can be found on page 19

2. SHAPE
Can be found on page 63

3. KALI-HB(WAL/IRN)
Can be found on page 45

4 . K A L I - S B ( W A L / I R N ) Can be found on page  $45\,$ 

IRN/WAL

GRY/WAL

GRY/ASH