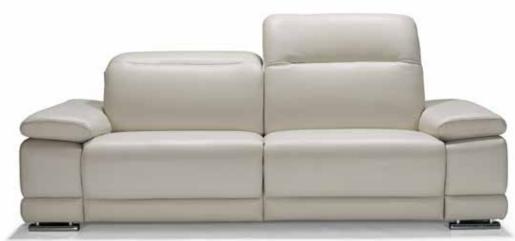

# MOTION SOFAS

Light Grey 05

C A M I L L A - 2 Dimensions: Sofa: L90" x D41" x H27/37" Loveseat: L81" x D41" x H27/37"

Colour: Light Grey

Technical Details: Motion Sofa in FNovabuk Cover with Power Adjustable Headrests and Footrests (Can be Special Ordered in Different Colours)

Battery Sold Separately Collection: Siena Collection

**MADE IN ITALY** 