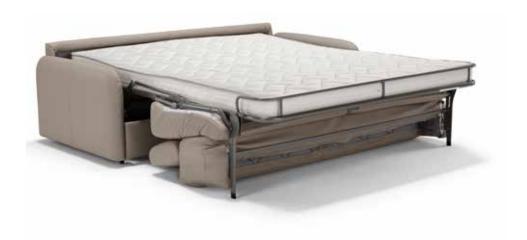

#### PORTOFINO CHS

Dimensions: L73" x D35" x H35"

Seat Height: 16" Color: Blue

The Luna has a curved bean-shaped two-seater sofa convertible into a lounge seat. Luna is transformable into various configurations and fits into any space, thanks to the movable backrests that can be freely positioned on the comfortable and welcoming seat. A convenient handle makes it easy to move Luna anywhere, whether it's in the sun or shade

Bandolero Grey C 1639/10

L U N A S Dimensions: L67" x D32" x H31" Seat Height: 14"

Color: Grey

Ponza offers a spacious design in a vibrant water-repellent breathable upholstery, handcrafted in a cover with heat-welded seams that avoids the water passing through. Create a cozy and sophisticated corner for relaxation in your own personal retreat with Ponza Floating Chaise, featuring two sizes of mattress for sitting and lounging, along with freeangle elements.