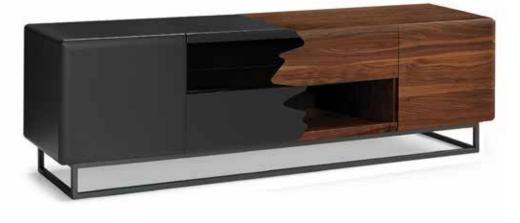

Colour: Walnut/Iron Technical Details: Solid Walnut with Iron Accent and Steel Base. 4 Doors

Collection: Oliver B Collection