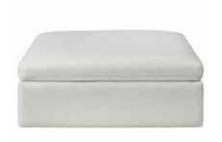

#### TREZZA O

Dimensions: L35" x D35" x H26"

Seat Height: 16" Color: Beige

The Portofino Outdoor Sofa seamlessly combines timeless grace with unparalleled comfort. With a well-built in weather-resistant frame ensuring longevity, sink into relaxation with sumptuous cushions and chic toss pillows. Elevate your outdoor haven with Portofino, where comfort intertwines with refined sophistication.