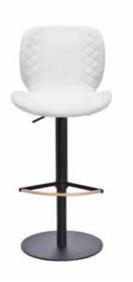

#### SEAN-GB

Dimensions: L18" x D23" x H35-45" Colour: Dark Blue, Light Grey, or

White

**Technical Details:** Black Metal Base with Gold accent **Collection:** Savona Collection