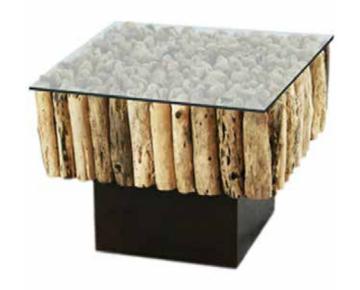

#### SAFARI CT

**Dimensions:** L43"x D43" x H17" /L51" x D51" x H17"

Colour: Natural

Technical Details: Natural Wood, Driftwood

with 12mm Tempered Glass Collection: Imperiale Collection

#### SAFARI ET

Dimensions: L20"x D20" x H20"

Colour: Natural

Technical Details: Natural Wood, Driftwood

with 12mm Tempered Glass **Collection**: Imperiale Collection