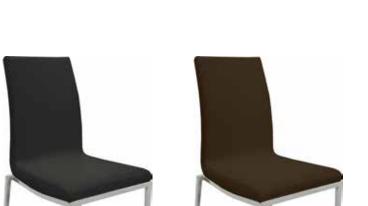

#### MARINELLO OUTDOOR/INDOOR

ITALO

 $L_{Page 15}$  N A

 $P_{\text{Page } 17}$  N Z A

Italo Chair - a square silhouette with a concave cushion backrest that redefines outdoor sophistication. Combining style and comfort, this unique chair adds a touch of modern flair to your outdoor space. Get ready to lounge in contemporary elegance with its clean lines and avant-garde vibe.

ITALO СН **Dimensions:** L26" x D26" x H31"

Seat Height: 16.5"

Color: Light Blue, Orange, Silver, or Yellow Collection: Marinello Outdoor Collection

**MADE IN ITALY** 

Bosa is a chair designed to envelop you in its softness and lightness, an invitation to uncompromised comfort, like being cradled in a cloud of relaxation. Thanks to its lightness and convenient handle, Bosa is the perfect companion to adapt your space to your needs. Whether you want to create a cozy reading nook or simply relax, this chair follows you everywhere, in every season. Pair it with Bosa Ottoman for extra relaxation.