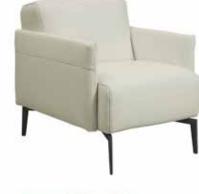

Gia Chair - An invitation to unwind in an oasis of style where its rounded contours effortlessly fuse comfort with contemporary allure. Fashioned from resilient materials, its minimalist design injects a dash of refinement into your outdoor sanctuary.

GIA CH

Dimensions: L28" x D25" x H29"

Seat Height: 16.5"

Color: Blue, Gold, Green, or Red Collection: Marinello Outdoor Collection

**MADE IN ITALY** 

Natte Orange

Natte

Light Blue