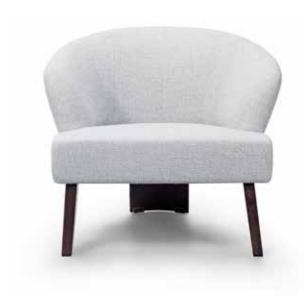

Gia Chair - An invitation to unwind in an oasis of style where its rounded contours effortlessly fuse comfort with contemporary allure. Fashioned from resilient materials, its minimalist design injects a dash of refinement into your outdoor sanctuary.

GIA CH

Dimensions: L28" x D25" x H29"

Seat Height: 16.5"

Color: Blue, Gold, Green, or Red Collection: Marinello Outdoor Collection

**MADE IN ITALY** 

Natte Orange

Natte

Light Blue