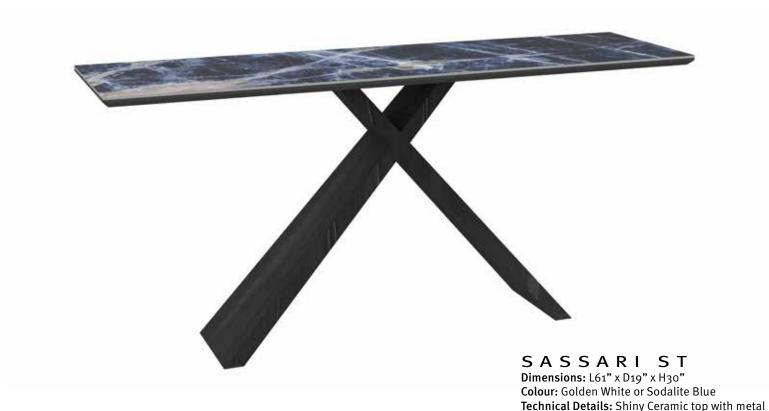

#### ROCCO ET S

Dimensions: L20" x D20" x H20"

Colour: Onyx White

Technical Details: Shiny Ceramic top with metal

legs

**Collection:** Oliver B Collection

**MADE IN ITALY** 

ROCCO ST Dimensions: L63" x D19" x H30"

**Colour:** Capraia or Sahara Noir **Technical Details:** Shiny Ceramic top with metal

legs