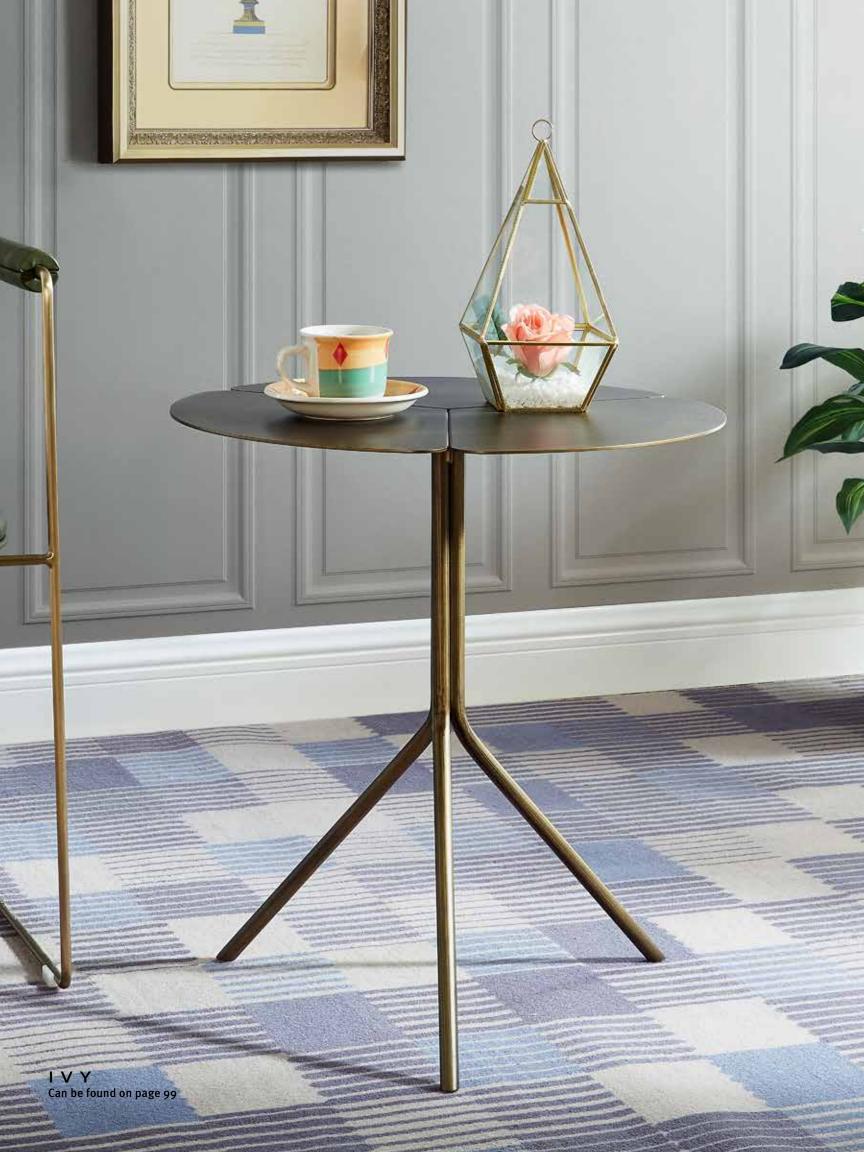

# K A L I $_{L47}^{"}$ x D17" x H63"

Colour: Walnut/Iron

Technical Details: Iron Brushed MDF and Solid Walnut with

2 Doors and Metal Plinth Collection: Oliver B Collection

**MADE IN ITALY** 

1. ZETA
Can be found on page 19

2. SHAPE
Can be found on page 63

3. KALI-HB(WAL/IRN)
Can be found on page 45

4 . K A L I - S B ( W A L / I R N ) Can be found on page  $45\,$ 

IRN/WAL

GRY/WAL

GRY/ASH