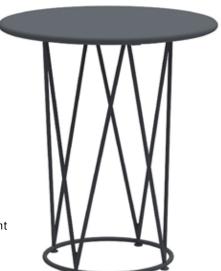

### QUATRIS DT

Dimensions: @1" x D31" x H30"
Colour: Grey, Mud Grey, or White
Technical Details: Self adjustable Square
Dining Table, Metal frame design, Water and
UV resistant material, Easy to clean Material
and Metals are coated with Qualicoat thermosetting powders