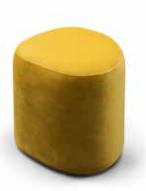

# COMPUTER DESKS

T E S L A - 2
Dimensions: L63"x D28" x H30"

Colour: Brown Oak, Walnut, or White High

Gloss

Technical Details: Cabinet with 3 Drawers, and

Stainless Steel Leg

Collection: Duomo Collection

CARMEN L
Dimensions: L46" x D39" x H16"
Colour: Dark Grey, Orange, or Yellow
Technical Details: Lune Shape Ottoman
Upholstered in Soft Microfiber
Collection: Duomo Collection

CARMEN S

Dimensions: L21" x D16" x H16"
Colour: Dark Grey, Light Grey, Orange, or Yellow
Technical Details: Cylinder Shape Ottoman
Upholstered in Soft Microfiber
Collection: Duomo Collection

**MADE IN ITALY** 