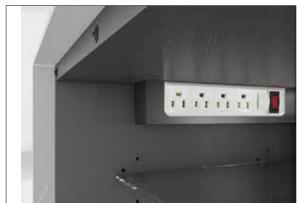

### ENRICO

Dimensions: L87" x D20" x H32" Colour: Walnut/Black

Technical Details: TV Cabinet with push-pull lateral doors. Central pull-down door with Active Door technology. LED lighting, technical drawer, grills for ventilation and multisocket included. Technical fabric at the bottom. Walnut top and side with Black Glass Doors. Fits TV up to 100". Max weight capacity 220lbs

\*Prop TV sold separately Collection: Danza Collection