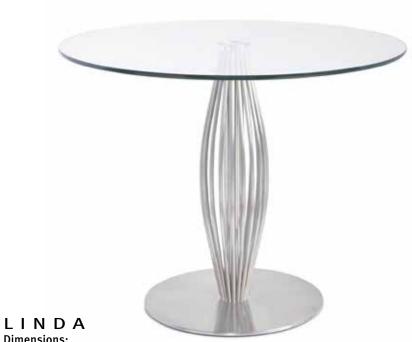

#### LINDA

Dimensions: Dia 24" x H42" / 27" x H42" Colour: Clear Glass

**Technical Details:** 12mm Tempered Glass Top with Brushed Stainless Steel Round Post and

Base

Collection: Savona Collection