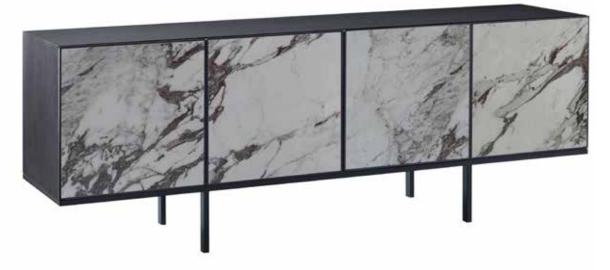

**Technical Details:** Solid ash sideboard with cermaic top and accent. 3 Doors and 3 shelves Collection: Oliver B Collection