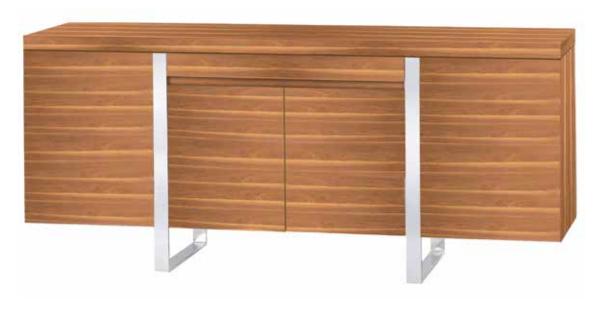

### LAURA SB

Dimensions: L79" x D18" x H30"

Colour: Walnut

Technical Details: Walnut veneer structure with

metal accents and feet Collection: Oliver B Collection

**MADE IN ITALY** 