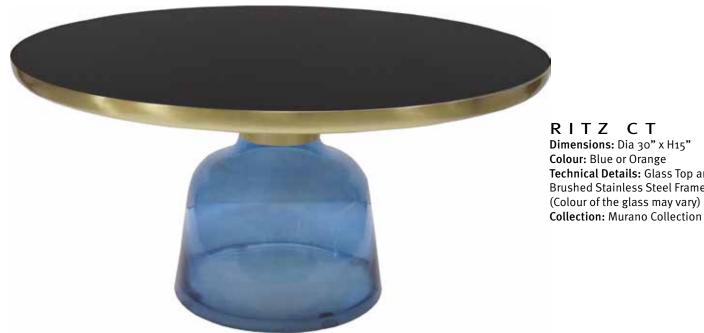

#### RITZ CT

Dimensions: Dia 30" x H15" Colour: Blue or Orange Technical Details: Glass Top and Base with Brushed Stainless Steel Frame (Colour of the glass may vary)

RITZ CT L Dimensions: Dia 35" x H15" Colour: Blue or Orange

Technical Details: Glass Top and Base with

Brushed Stainless Steel Frame (Colour of the glass may vary) Collection: Murano Collection