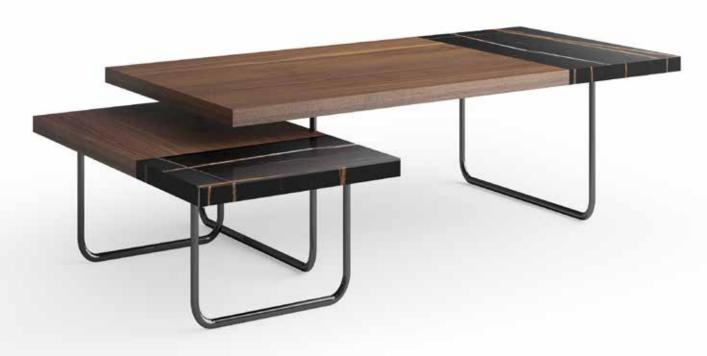

### DANTE CT S

Dimensions: L35.4" x D20 " x H14"
Colour: Sahara Noir

Technical Details: Walnut veneer wood top with

Ceramic Accent and metal legs Collection: Oliver B Collection

**MADE IN ITALY** 

DANTE CT L Dimensions: L55" x D28" x H16" Colour: Sahara Noir

Technical Details: Walnut veneer wood top with

Ceramic Accent and metal legs Collection: Oliver B Collection

C A N D I C E

Dimensions: L47"x D47" x H14"

Colour: Walnut

Technical Details: Walnut Base
with Tempered Glass Top