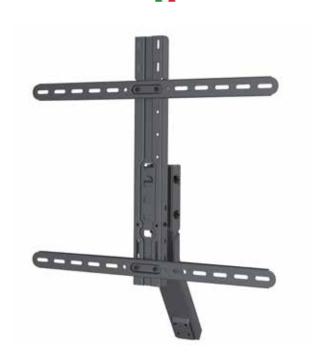

**LEG OPTIONS** AC135-200 SLV

A C 3 7 6

Dimensions: L16" x H22"

Colour: Grey

Technical Details: Round directionally adjustable pillar

-/+20 degrees

Fits TV up to 65". Max weight capacity 99lbs \*Prop TV sold separately

Collection: Danza Collection

A C 3 8 0

**Dimensions:** L4-24" x H7-16"

Colour: Grey

Technical Details: Revolving, tiltable and height adjustable TV pillar. -10/+5 degree tilt,

-/+35 degree revolving

Fits TV up to 75". Max weight capacity 110lbs \*Prop TV sold separately