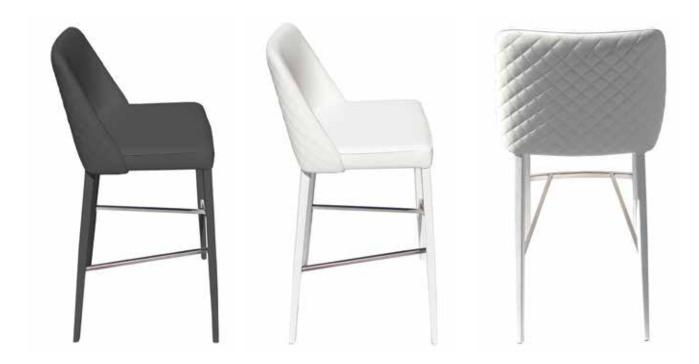

Gia Chair - An invitation to unwind in an oasis of style where its rounded contours effortlessly fuse comfort with contemporary allure. Fashioned from resilient materials, its minimalist design injects a dash of refinement into your outdoor sanctuary.

Italo Chair - a square silhouette with a concave cushion backrest that redefines outdoor sophistication. Combining style and comfort, this unique chair adds a touch of modern flair to your outdoor space. Get ready to lounge in contemporary elegance with its clean lines and avant-garde vibe.