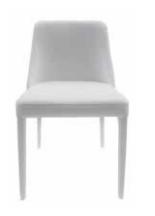

A C H E L E Dimensions: L21" x D22" x H32"

Seat Depth: 18"

Colour: Anthracite, Back, Grey, Tan, or White Technical Details: Full grain Leather seat with Dark Ash legs