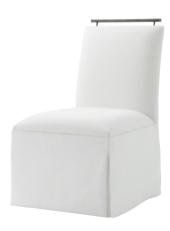

## BALBOA UPHOLSTERED DINING SIDE CHAIR II

TA40057.1CFZ

W 23 D 27¼ H 37 in W 58.2 D 69.5 H 94 cm

The Balboa Upholstered Dining Side Chair II brings a refined aesthetic to a minimalistic form. Atop a carefully sculpted back, a slender metal handle adds beautiful detail.

Upholstered in UP6137 Performance fabric; Trim: None.