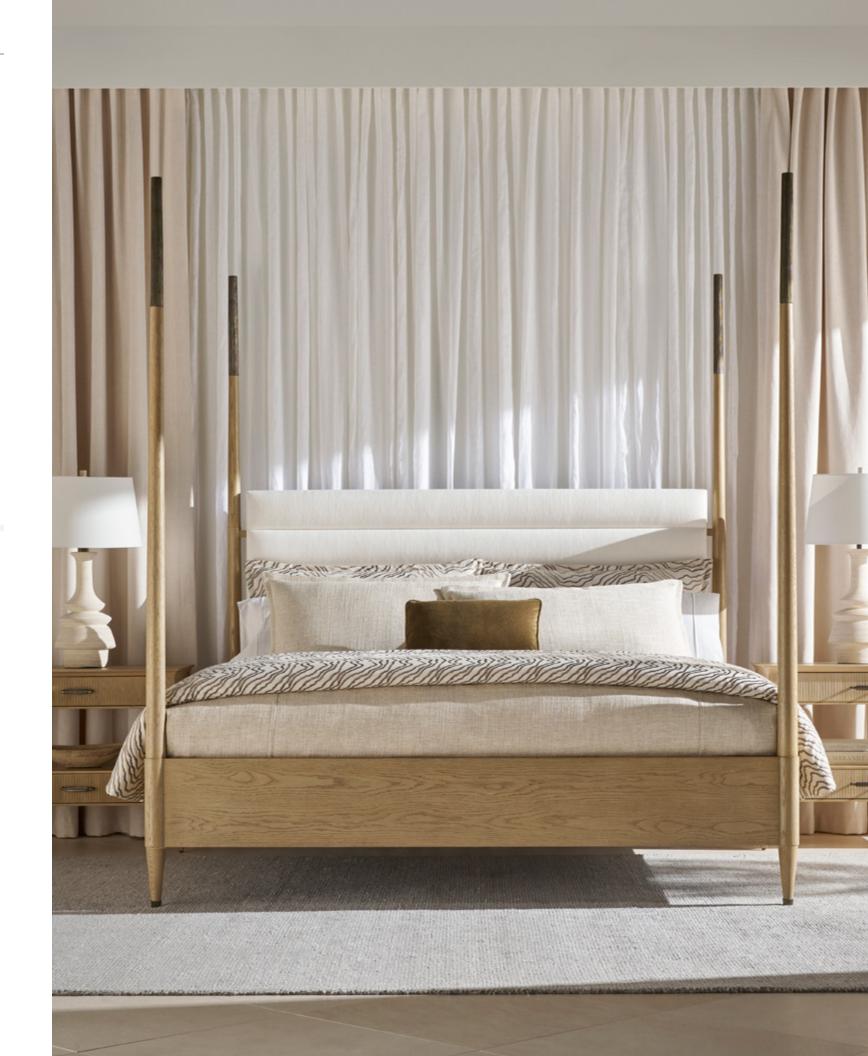

## BALBOA POSTER US KING BED TA83081.1CFZ

W 81½ D 86½ H 90 in W 207 D 219.7 H 228.6 cm

The Balboa Poster US King Bed, featuring a stunning horizontal channeled headboard, is handcrafted from oak and rests gracefully atop tapered legs. Bed comes with both high and low posts at the foot board.

Upholstered in UP6137 Performance fabric; Trim: None.

**HARDWARE:** 

DARK NICKEL

The odore Alexander.com

(i) theodore\_alexander\_official