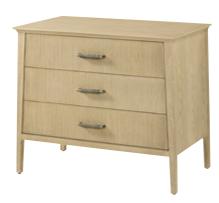

## BALBOA THREE-DRAWER NIGHTSTAND-TA60149

W 32 D 19½ H 27½ in W 81.3 D 49.3 H 70 cm

The handcrafted Balboa Nightstand features a sophisticated tapered silhouette. Beautifully complemented by reeding and Dark Nickel. Finished in Coastal Grey.