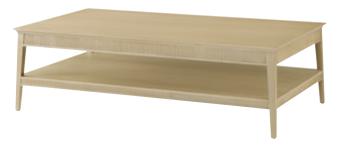

## BALBOA COCKTAIL TABLE-TA51228

W 56¼ D 32¼ H 17 in W 142.7 D 81.8 H 43.2 cm

The handcrafted Balboa Cocktail Table features a sophisticated reeded silhouette. Finished in Coastal Grey.

## BALBOA ROUND COCKTAIL TABLE-TA51229

W 54 D 54 H 17 in W 137.2 D 137.2 H 43.2 cm

The handcrafted Balboa Cocktail Table features a sophisticated reeded silhouette. Finished in Coastal Grey.