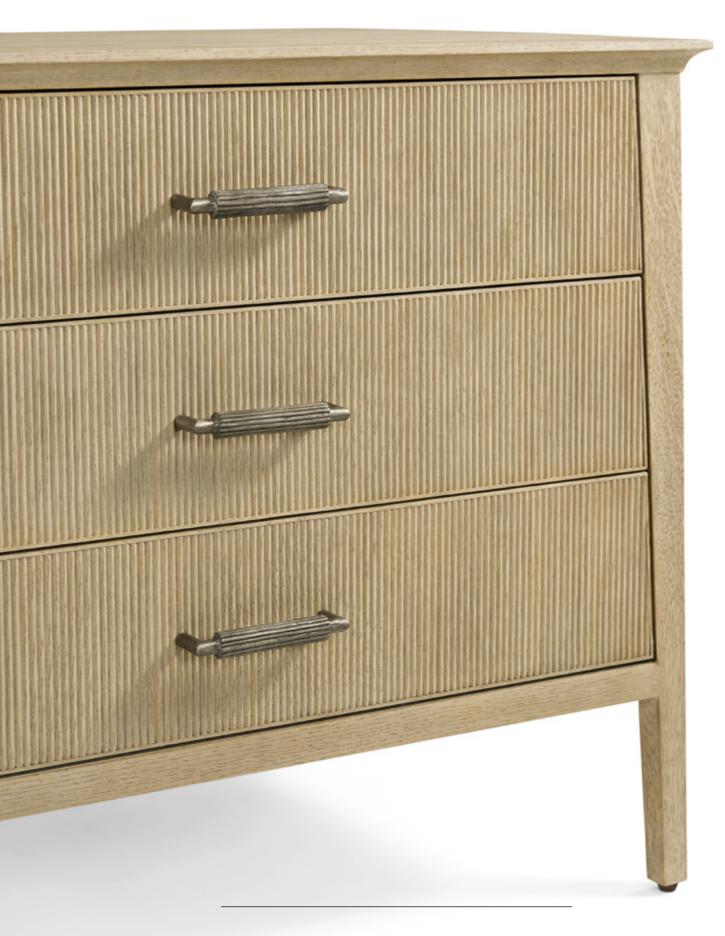

## BALBOA DRESSER-TA60150

W 65 D 19½ H 33¾ in W 165.1 D 49.3 H 85.9 cm

The handcrafted Balboa Dresser features a sophisticated tapered silhouette with 6 reeded drawer fronts. Beautifully complemented by reeding and Dark Nickel. Finished in Coastal Grey.