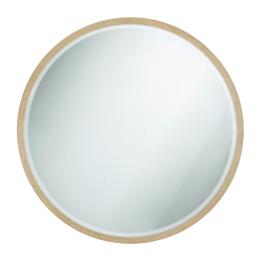

## BALBOA MIRROR-TA31013

W 35¾ D 1 H 35¾ in W 90.8 D 2.8 H 90.8 cm

An exquisite beveled design, the Balboa Mirror features a refined oak frame in a Coastal Grey finish.