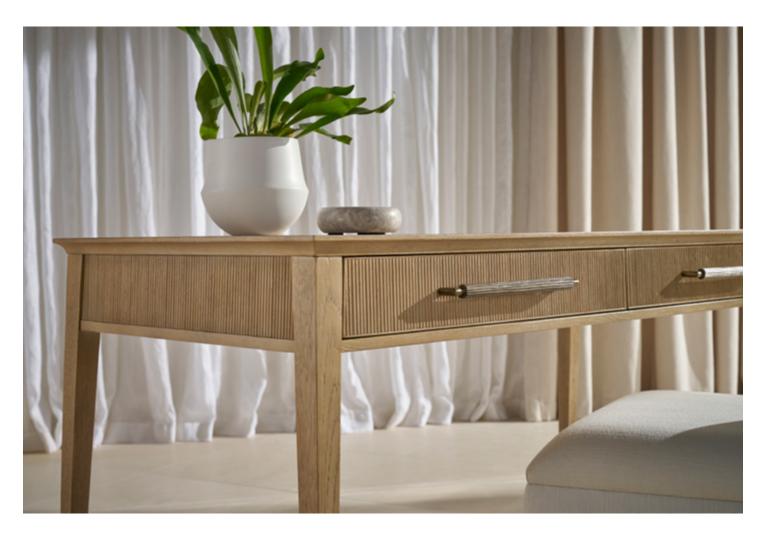

## BALBOA DESK-TA71048

W 55 D 26 H 30 in W 139.5 D 65.8 H 76.2 cm

The handcrafted Balboa Desk features a sophisticated tapering silhouette. Beautifully complemented by reeding and Dark Nickel. Finished in Coastal Grey.