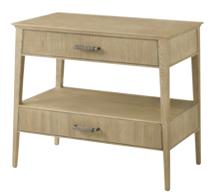

## BALBOA NIGHTSTAND-TA50322

W 32 D 19 H 28 in W 81.3 D 48.3 H 70.9 cm

The handcrafted Balboa Nightstand features a sophisticated tapered silhouette with 2 drawers for optimal storage. Beautifully complemented by reeding and Dark Nickel. Finished in Coastal Grey.