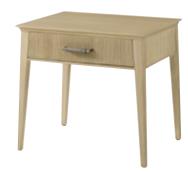

## BALBOA ONE-DRAWER SIDE TABLE-TA50323

W 24 D 19 H 22 in W 61 D 48.3 H 55.9 cm

The one-drawer Balboa Side Table features a sophisticated tapered silhouette. Beautifully complemented by reeding and Dark Nickel. Finished in Coastal Grey.