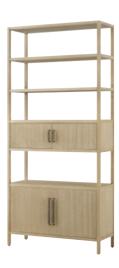

## BALBOA BOOKCASE-TA63033

W 42¼ D 16 H 93 in W 107.3 D 40.6 H 236.2 cm

The handcrafted Balboa Console features a sophisticated tapered silhouette against three drawers and a shelf. Beautifully complemented by reeding and Dark Nickel. Finished in Coastal Grey.