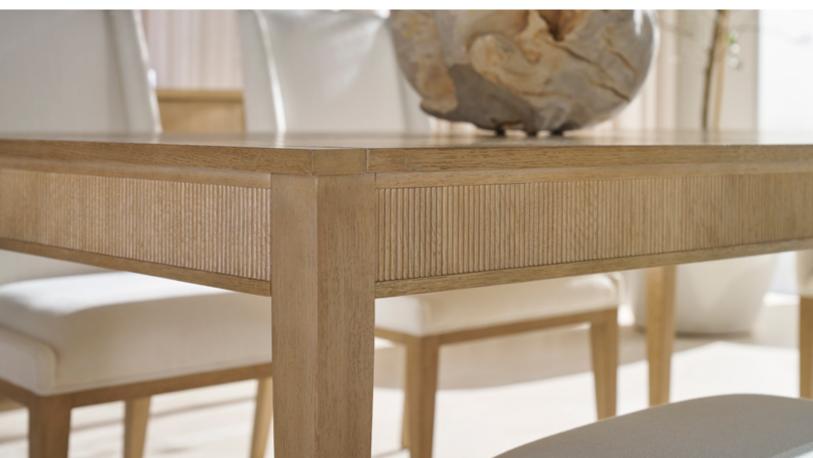

## BALBOA RECTANGULAR DINING TABLE-TA54175

W 117½ / 72 D 42 H 30 in W 298.5 / 182.9 D 106.7 H 76.2 cm

The handcrafted Balboa Rectangular Dining Table features a reeded apron set upon sleek tapered legs. Includes two leaf inserts for a more luxurious dining experience. Finished in Coastal Grey.