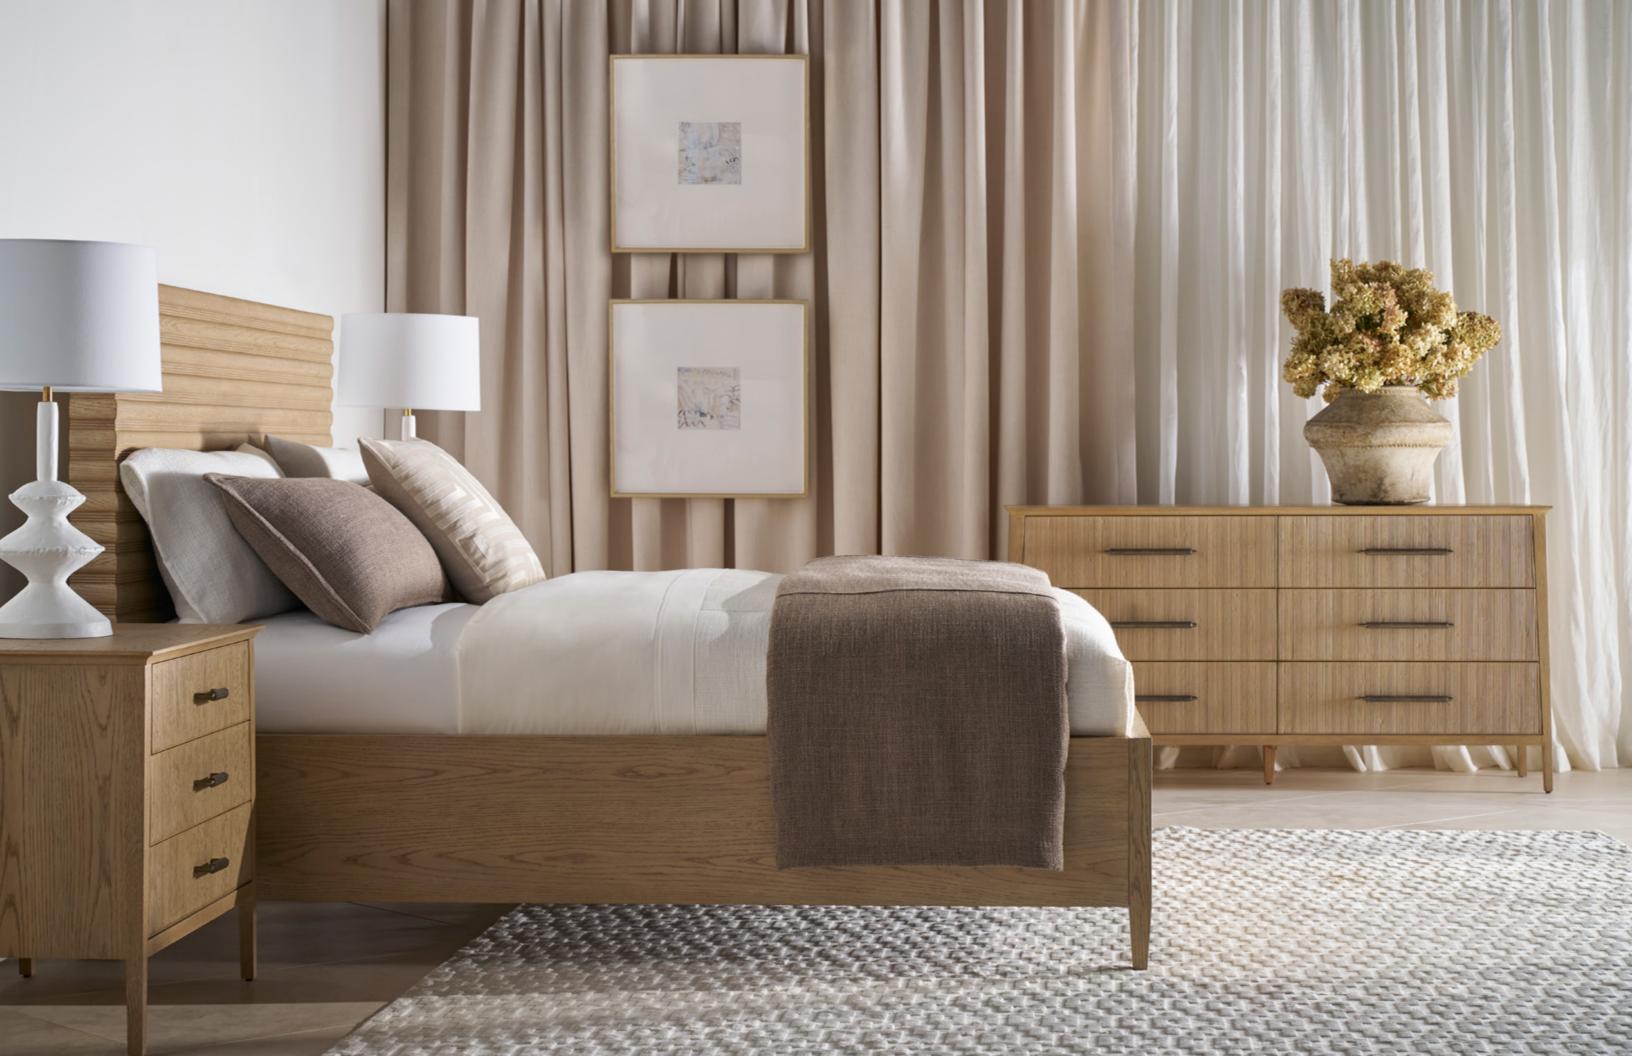

## BALBOA US KING BED-TA83101

W 81 D 86 H 55 in W 205.7 D 218.4 H 139.7 cm

The Balboa King Bed, featuring a stunning horizontal channeled headboard, is handcrafted from oak and rests gracefully atop tapered legs. Finished in Coastal Grey.

## BALBOA NIGHTSTAND-TA50322

W 32 D 19 H 28 in W 81.3 D 48.3 H 70.9 cm

The handcrafted Balboa Nightstand features a sophisticated tapered silhouette with 2 drawers for optimal storage. Beautifully complemented by reeding and Dark Nickel. Finished in Coastal Grey.

## BALBOA DRESSER-TA60150

W 65 D 19½ H 33¾ in W 165.1 D 49.3 H 85.9 cm

The handcrafted Balboa Dresser features a sophisticated tapered silhouette with 6 reeded drawer fronts. Beautifully complemented by reeding and Dark Nickel. Finished in Coastal Grey.