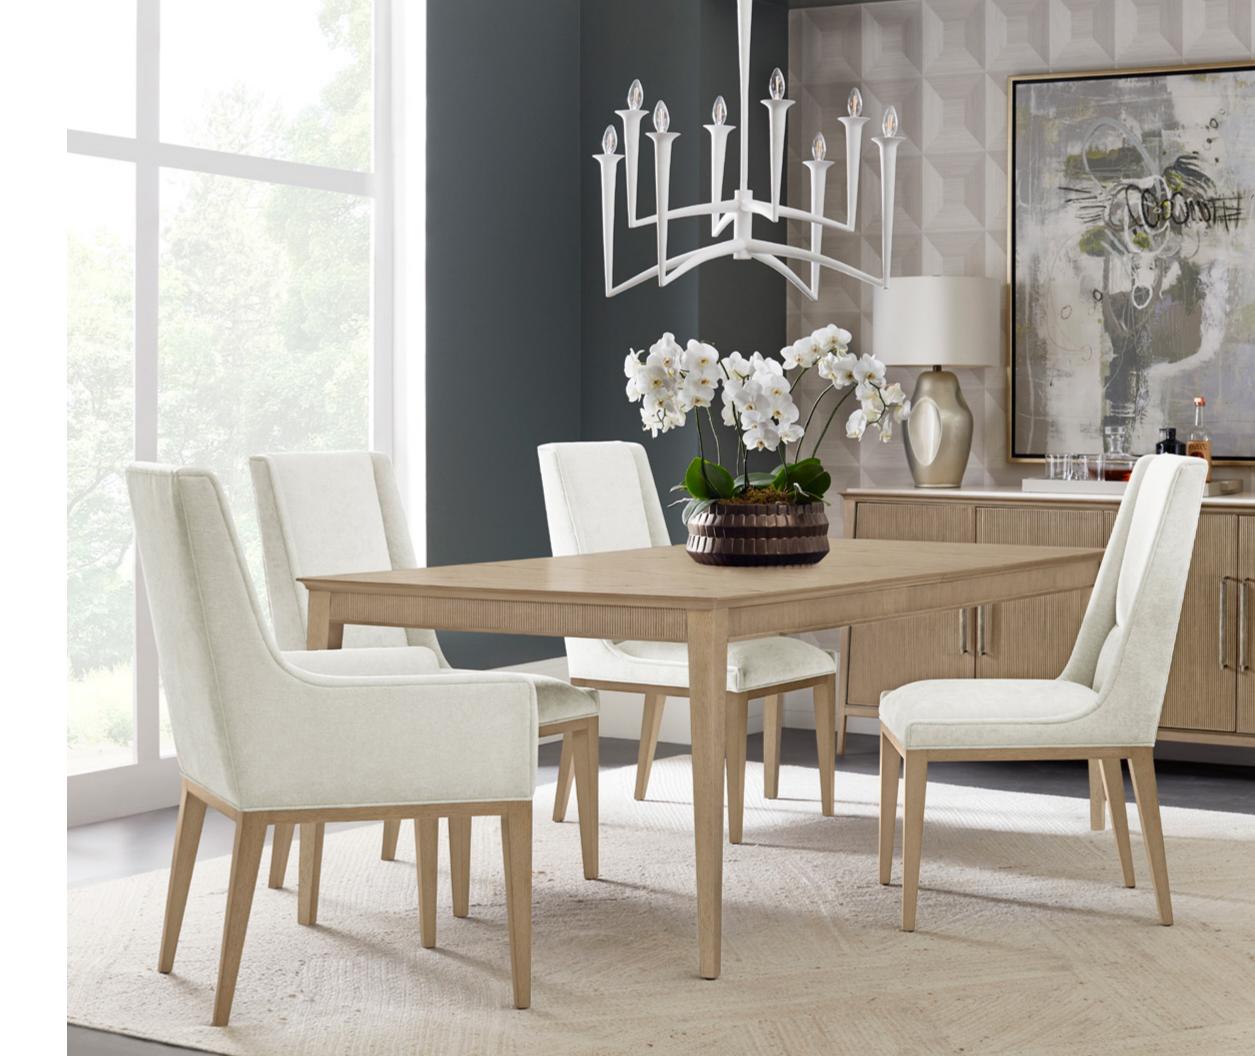

## BALBOA UPHOLSTERED DINING SIDE CHAIR TA40056.1CFY

W 22 D 26 H 40 in W 55.9 D 66 H 101.6 cm

The Balboa Upholstered Dining Side Chair features a sleek, channeled design and tapered solid oak legs. Finished in Coastal Grey.

Upholstered in UP6137 Performance fabric; Trim: Welting.

## BALBOA RECTANGULAR DINING TABLE-TA54175

W 117½ / 72 D 42 H 30 in W 298.5 / 182.9 D 106.7 H 76.2 cm

The handcrafted Balboa Rectangular Dining Table features a reeded apron set upon sleek tapered legs. Includes two leaf inserts for a more luxurious dining experience. Finished in Coastal Grey.