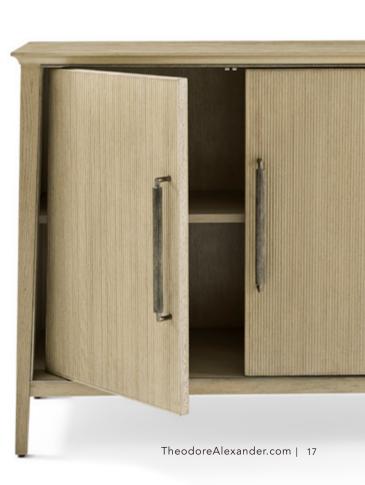

## BALBOA BUFFET-TA61200

W 71½ D 19 H 34 in W 181.6 D 48.3 H 86.2 cm

The handcrafted Balboa Buffet features a sophisticated tapered silhouette. Beautifully complemented by reeding and Dark Nickel. Finished in Coastal Grey.