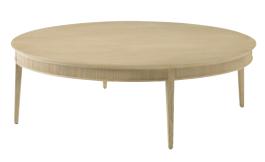

## BALBOA ROUND COCKTAIL TABLE-TA51229

W 54 D 54 H 17 in W 137.2 D 137.2 H 43.2 cm

The handcrafted Balboa Cocktail Table features a sophisticated reeded silhouette. Finished in Coastal Grey.