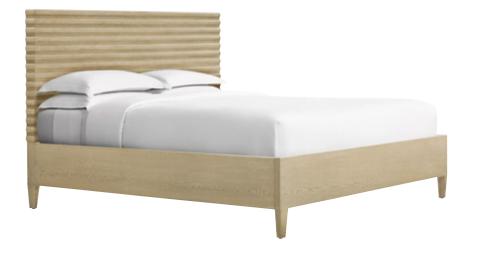

## BALBOA US KING BED-TA83101

W 81 D 86 H 55 in W 205.7 D 218.4 H 139.7 cm

The Balboa King Bed, featuring a stunning horizontal channeled headboard, is handcrafted from oak and rests gracefully atop tapered legs. Finished in Coastal Grey.