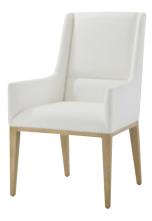

## BALBOA UPHOLSTERED DINING ARMCHAIR

TA41056.1CFY

D 26 H 40 in D 66 H 101.6 cm W 24 W 61

The Balboa Upholstered Dining Arm Chair features a sleek, channeled design and tapered solid oak legs. Finished in Coastal Grey.

Upholstered in UP6137 Performance fabric; Trim: Welting.