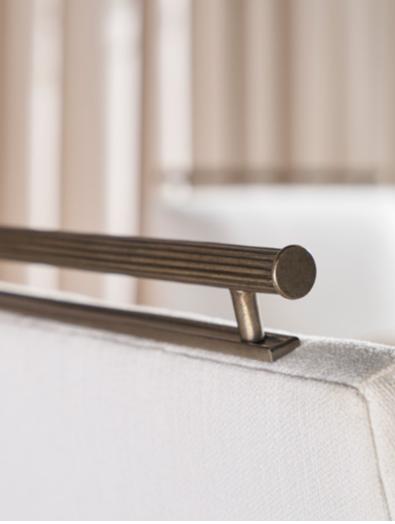

## BALBOA UPHOLSTERED DINING SIDE CHAIR II

TA40057.1CFZ

W 23 D 27¼ H 37 in W 58.2 D 69.5 H 94 cm

The Balboa Upholstered Dining Side Chair II brings a refined aesthetic to a minimalistic form. Atop a carefully sculpted back, a slender metal handle adds beautiful detail.

## BALBOA UPHOLSTERED DINING ARMCHAIR

TA41057.1CFZ

W 24½ D 27½ H 37 in W 62.2 D 69.8 H 94 cm

The Balboa Upholstered Dining Arm Chair II brings a refined aesthetic to a minimalistic form. Atop a carefully sculpted back, a slender metal handle adds beautiful detail.