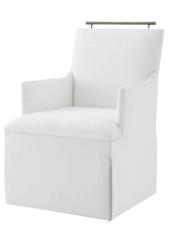

## BALBOA UPHOLSTERED DINING ARMCHAIR

TA41057.1CFZ

W 24½ D 27½ H 37 in W 62.2 D 69.8 H 94 cm

The Balboa Upholstered Dining Arm Chair II brings a refined aesthetic to a minimalistic form. Atop a carefully sculpted back, a slender metal handle adds beautiful detail.

Upholstered in UP6137 Performance fabric; Trim: None.