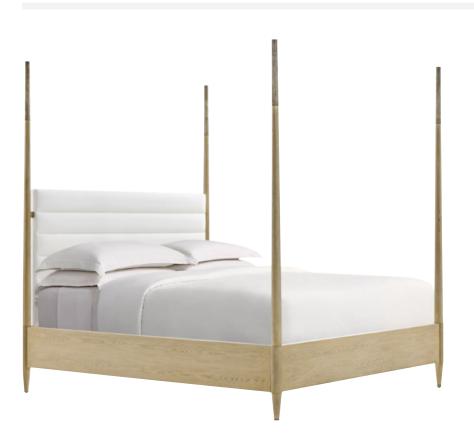

## BALBOA POSTER US KING BED TA83081.1CFZ

W 81½ D 86½ H 90 in W 207 D 219.7 H 228.6 cm

The Balboa Poster US King Bed, featuring a stunning horizontal channeled headboard, is handcrafted from oak and rests gracefully atop tapered legs. Bed comes with both high and low posts at the foot board.

Upholstered in UP6137 Performance fabric; Trim: None.

**HARDWARE:** 

DARK NICKEL

The odore Alexander.com

(i) theodore\_alexander\_official