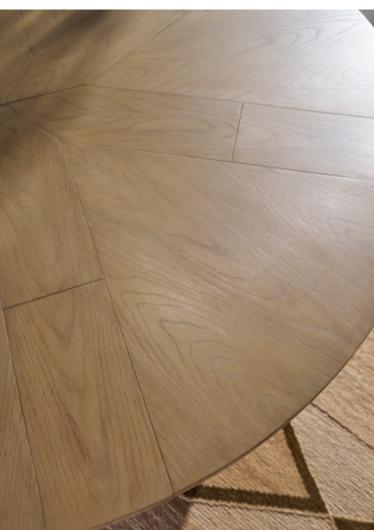

## BALBOA ROUND DINING TABLE-TA54164

W 54 D 54 H 30 in W 137.2 D 137.2 H 76.2 cm

The Balboa Round Dining Table is beautifully set upon a tapering square base and complemented by reeded accents. Crafted from oak and finished in Coastal Grey.

## BALBOA JUPE DINING TABLE-TA54170

W 60 / 491/4 D 60 / 491/4 H 30 in W 152.4 / 125.3 D 152.4 / 125.3 H 76.2 cm

The Balboa Jupe Dining Table, handcrafted from oak, is beautifully set upon a sophisticated tapered square base. Finished in Coastal Grey.