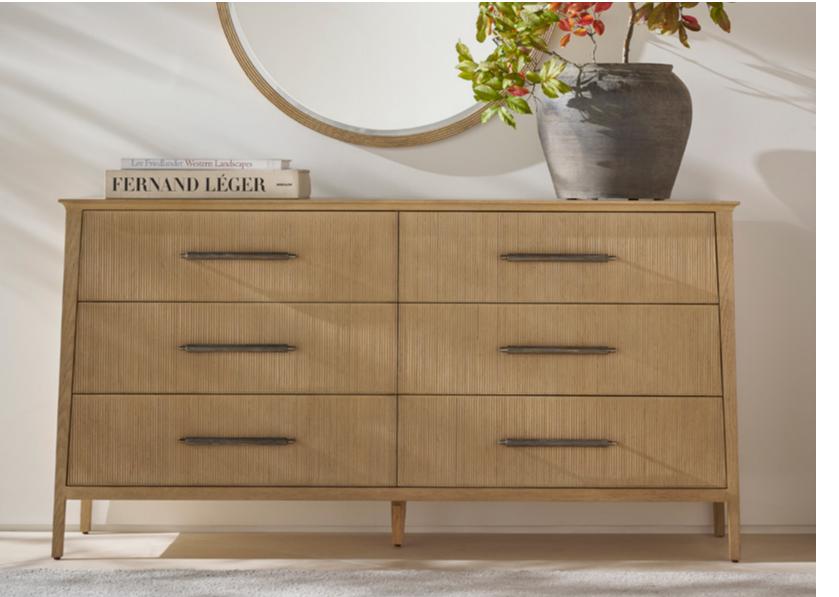

## BALBOA DRESSER-TA60150

W 65 D 19½ H 33¾ in W 165.1 D 49.3 H 85.9 cm

The handcrafted Balboa Dresser features a sophisticated tapered silhouette with 6 reeded drawer fronts. Beautifully complemented by reeding and Dark Nickel. Finished in Coastal Grey.