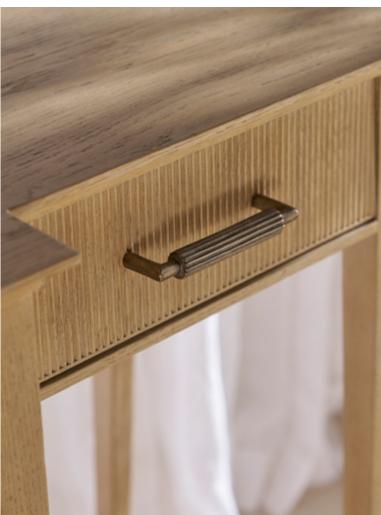

## BALBOA CONSOLE-TA53113

W 65½ D 17 H 34 in W 166.4 D 43.2 H 86.4 cm

The handcrafted Balboa Console features a sophisticated tapered silhouette against three drawers and a shelf. Beautifully complemented by reeding and Dark Nickel. Finished in Coastal Grey.

## BALBOA BUFFET-TA61200

W 71½ D 19 H 34 in W 181.6 D 48.3 H 86.2 cm

The handcrafted Balboa Buffet features a sophisticated tapered silhouette. Beautifully complemented by reeding and Dark Nickel. Finished in Coastal Grey.

## BALBOA NIGHTSTAND-TA50322

W 32 D 19 H 28 in W 81.3 D 48.3 H 70.9 cm

The handcrafted Balboa Nightstand features a sophisticated tapered silhouette with 2 drawers for optimal storage. Beautifully complemented by reeding and Dark Nickel. Finished in Coastal Grey.

## BALBOA THREE-DRAWER NIGHTSTAND-TA60149

W 32 D 19½ H 27½ in W 81.3 D 49.3 H 70 cm

The handcrafted Balboa Nightstand features a sophisticated tapered silhouette. Beautifully complemented by reeding and Dark Nickel. Finished in Coastal Grey.

## BALBOA DRESSER-TA60150

W 65 D 19½ H 33¾ in W 165.1 D 49.3 H 85.9 cm

The handcrafted Balboa Dresser features a sophisticated tapered silhouette with 6 reeded drawer fronts. Beautifully complemented by reeding and Dark Nickel. Finished in Coastal Grey.