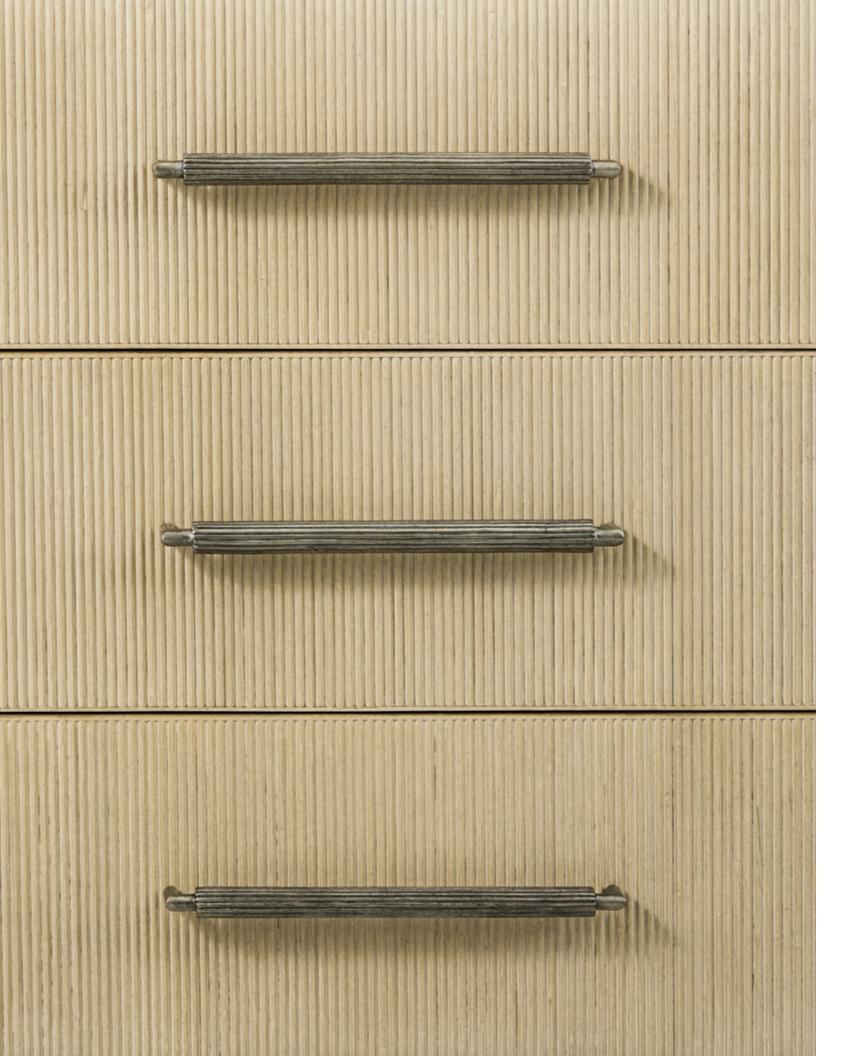

Oak wood in a Coastal Grey finish is complemented with reeding and Dark Nickel.

## BALBOA DRESSER-TA60150

W 65 D 19½ H 33¾ in W 165.1 D 49.3 H 85.9 cm

The handcrafted Balboa Dresser features a sophisticated tapered silhouette with 6 reeded drawer fronts. Beautifully complemented by reeding and Dark Nickel. Finished in Coastal Grey.