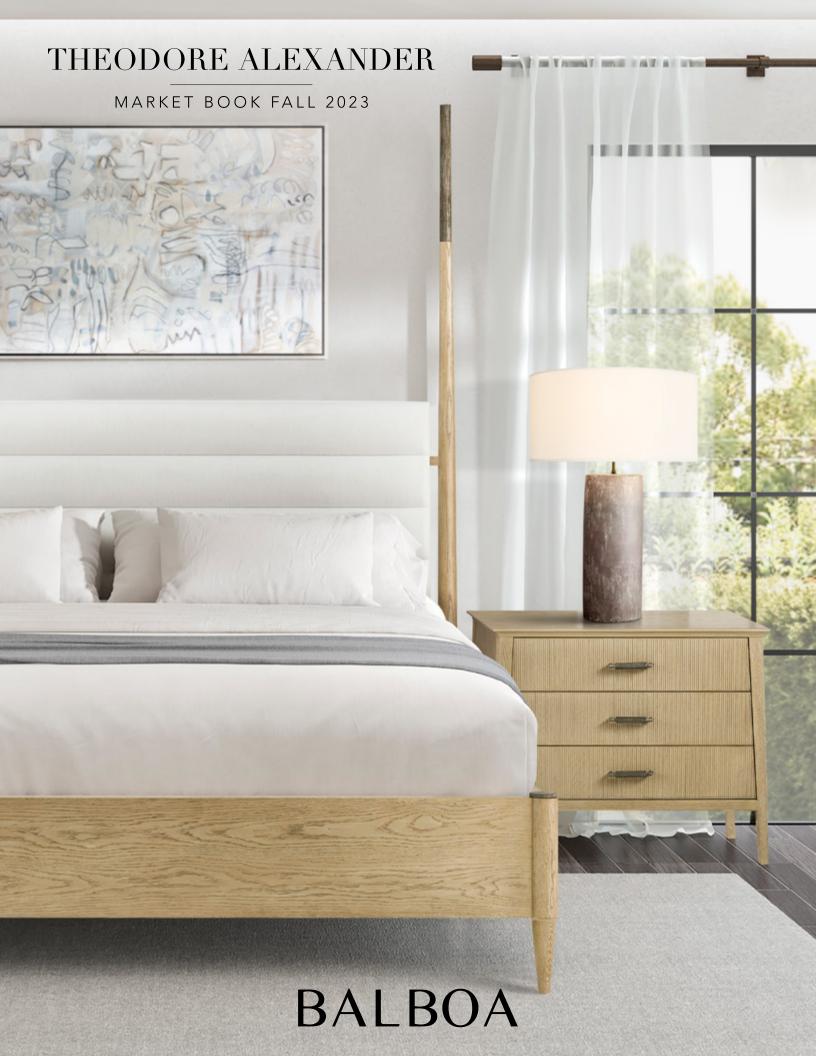

# BALBOA

A modern view of transitional luxe, Balboa creates an air of timeless elegance that blends seamlessly with today's contemporary style. Simplistic forms and clean architectural lines, influenced by the works of George Hepplewhite, are paired with reeded carvings as a nod to the French Provincial aesthetic.

Oak wood in a Coastal Grey finish is complemented with reeding and Dark Nickel.

## BALBOA POSTER US KING BED TA83081.1CFZ

W 81½ D 86½ H 90 in W 207 D 219.7 H 228.6 cm

The Balboa Poster US King Bed, featuring a stunning horizontal channeled headboard, is handcrafted from oak and rests gracefully atop tapered legs. Bed comes with both high and low posts at the foot board.

## BALBOA NIGHTSTAND-TA50322

W 32 D 19 H 28 in W 81.3 D 48.3 H 70.9 cm

The handcrafted Balboa Nightstand features a sophisticated tapered silhouette with 2 drawers for optimal storage. Beautifully complemented by reeding and Dark Nickel. Finished in Coastal Grey.