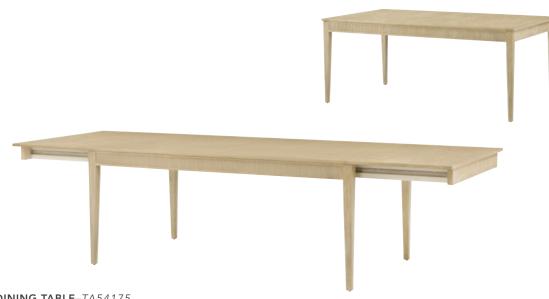

## BALBOA RECTANGULAR DINING TABLE-TA54175

W 117½ / 72 D 42 H 30 in W 298.5 / 182.9 D 106.7 H 76.2 cm

The handcrafted Balboa Rectangular Dining Table features a reeded apron set upon sleek tapered legs. Includes two leaf inserts for a more luxurious dining experience. Finished in Coastal Grey.