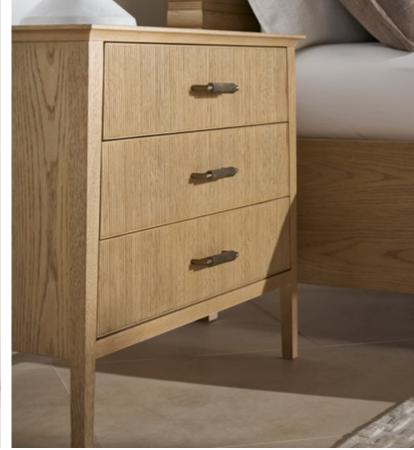

## BALBOA THREE-DRAWER NIGHTSTAND-TA60149

W 32 D 19½ H 27½ in W 81.3 D 49.3 H 70 cm

The handcrafted Balboa Nightstand features a sophisticated tapered silhouette. Beautifully complemented by reeding and Dark Nickel. Finished in Coastal Grey.