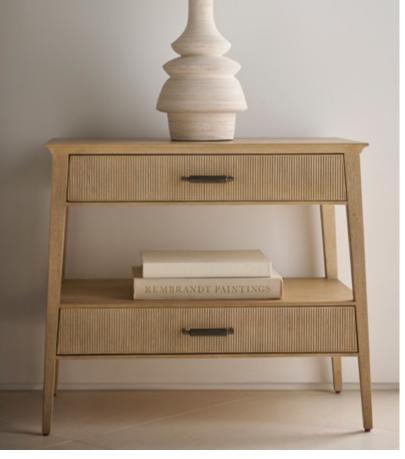

## BALBOA CONSOLE-TA53113

W 65½ D 17 H 34 in W 166.4 D 43.2 H 86.4 cm

The handcrafted Balboa Console features a sophisticated tapered silhouette against three drawers and a shelf. Beautifully complemented by reeding and Dark Nickel. Finished in Coastal Grey.