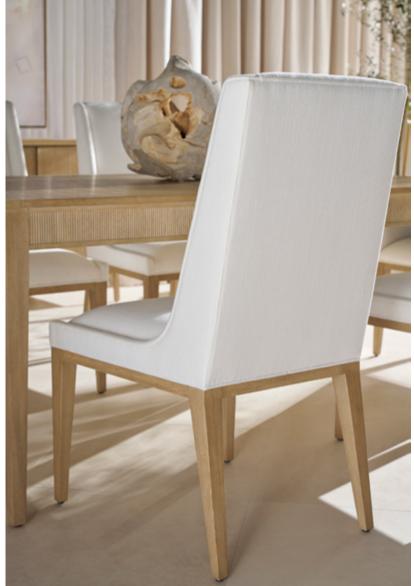

## BALBOA UPHOLSTERED DINING SIDE CHAIR TA40056.1CFY

W 22 D 26 H 40 in W 55.9 D 66 H 101.6 cm

The Balboa Upholstered Dining Side Chair features a sleek, channeled design and tapered solid oak legs. Finished in Coastal Grey.

Upholstered in UP6137 Performance fabric; Trim: Welting.