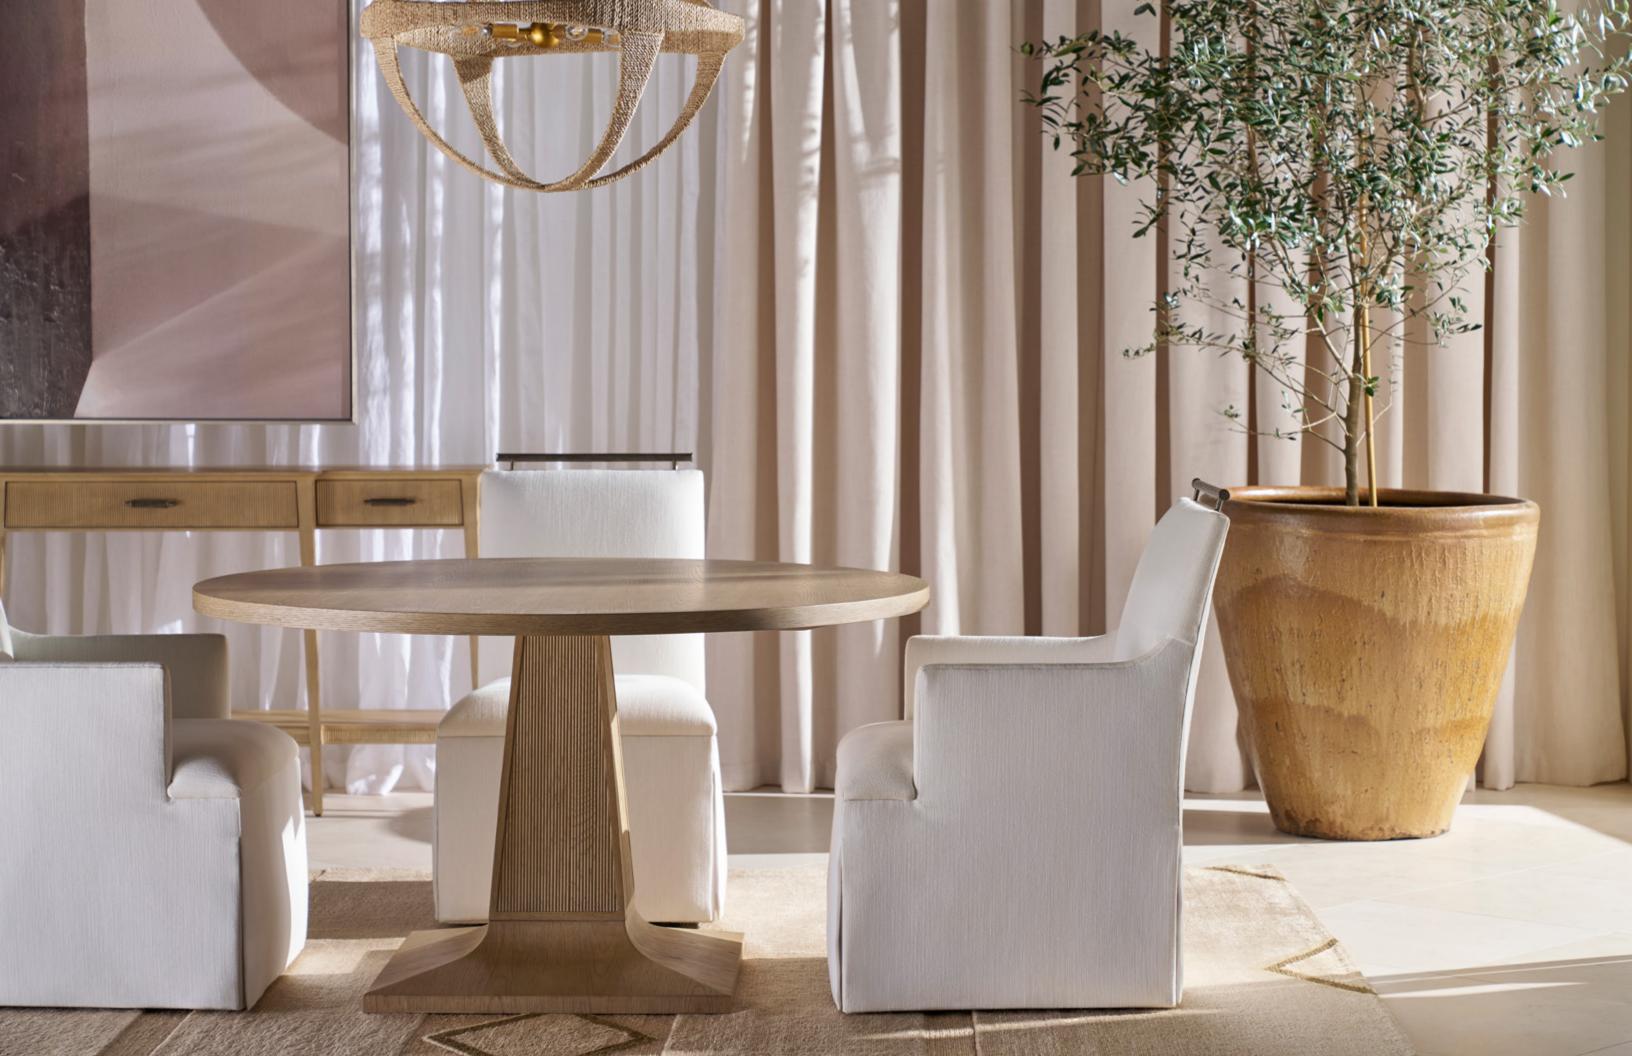

## BALBOA ROUND DINING TABLE-TA54164

W 54 D 54 H 30 in W 137.2 D 137.2 H 76.2 cm

The Balboa Round Dining Table is beautifully set upon a tapering square base and complemented by reeded accents. Crafted from oak and finished in Coastal Grey.

## BALBOA UPHOLSTERED DINING SIDE CHAIR TA40056.1CFY

W 22 D 26 H 40 in W 55.9 D 66 H 101.6 cm

The Balboa Upholstered Dining Side Chair features a sleek, channeled design and tapered solid oak legs. Finished in Coastal Grey.

## BALBOA UPHOLSTERED DINING ARMCHAIR

TA41056.1CFY

D 26 H 40 in D 66 H 101.6 cm W 24 W 61

The Balboa Upholstered Dining Arm Chair features a sleek, channeled design and tapered solid oak legs. Finished in Coastal Grey.