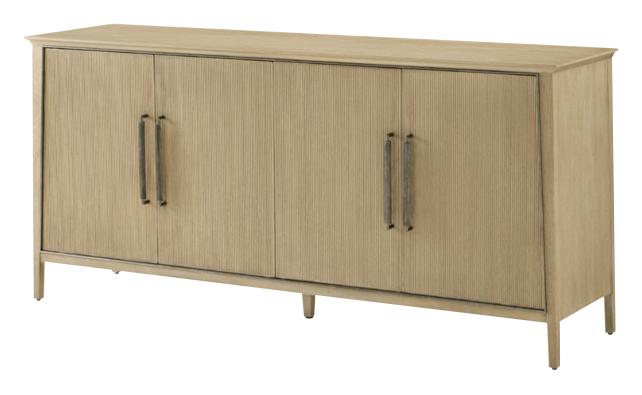

## BALBOA BUFFET-TA61200

W 71½ D 19 H 34 in W 181.6 D 48.3 H 86.2 cm

The handcrafted Balboa Buffet features a sophisticated tapered silhouette. Beautifully complemented by reeding and Dark Nickel. Finished in Coastal Grey.