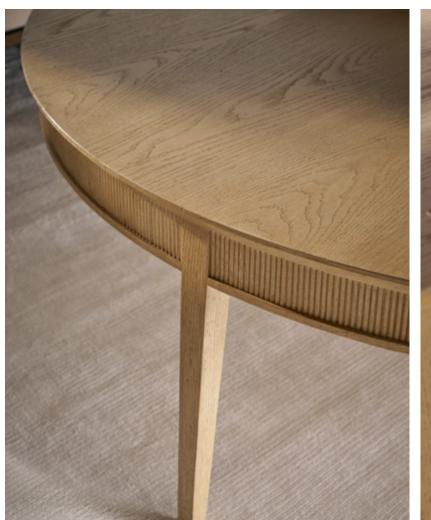

## BALBOA ROUND COCKTAIL TABLE-TA51229

W 54 D 54 H 17 in W 137.2 D 137.2 H 43.2 cm

The handcrafted Balboa Cocktail Table features a sophisticated reeded silhouette. Finished in Coastal Grey.