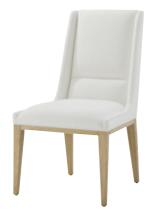

## BALBOA UPHOLSTERED DINING SIDE CHAIR TA40056.1CFY

W 22 D 26 H 40 in W 55.9 D 66 H 101.6 cm

The Balboa Upholstered Dining Side Chair features a sleek, channeled design and tapered solid oak legs. Finished in Coastal Grey.

Upholstered in UP6137 Performance fabric; Trim: Welting.