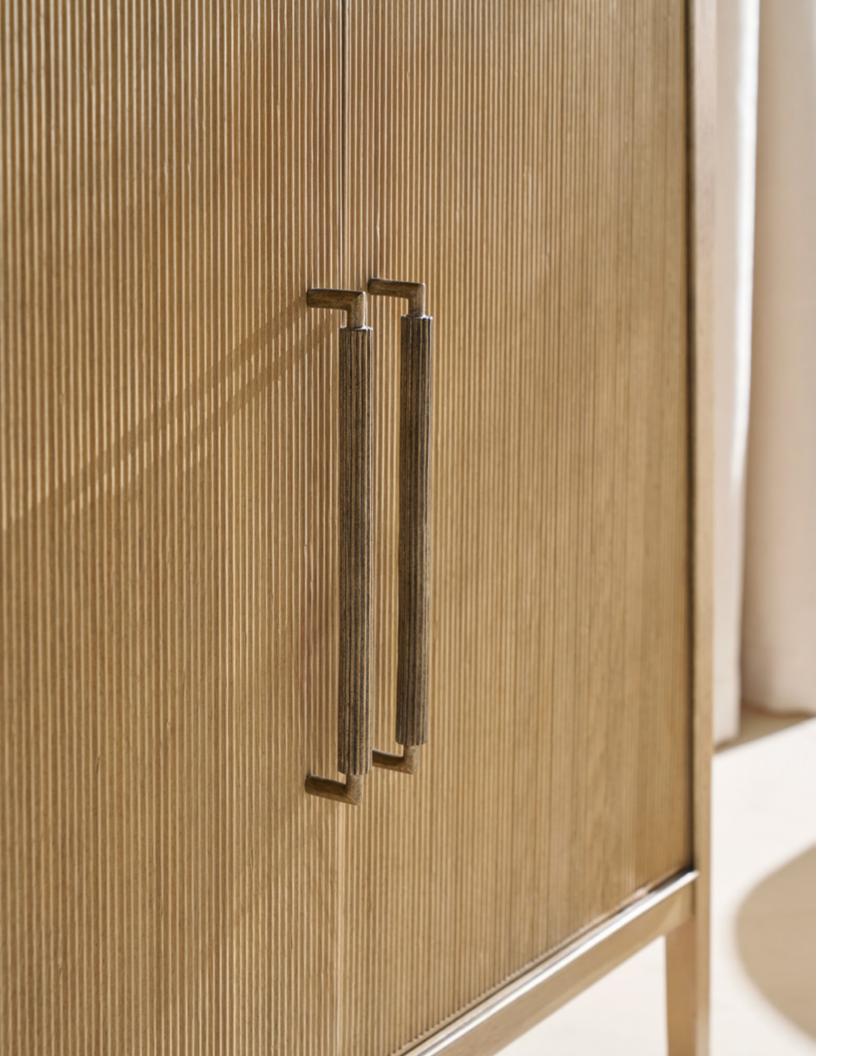

## BALBOA BUFFET-TA61200

W 71½ D 19 H 34 in W 181.6 D 48.3 H 86.2 cm

The handcrafted Balboa Buffet features a sophisticated tapered silhouette. Beautifully complemented by reeding and Dark Nickel. Finished in Coastal Grey.

Upholstered in UP6137 Performance fabric; Trim: None.

**HARDWARE:** 

DARK NICKEL

The odore Alexander.com

(i) theodore\_alexander\_official