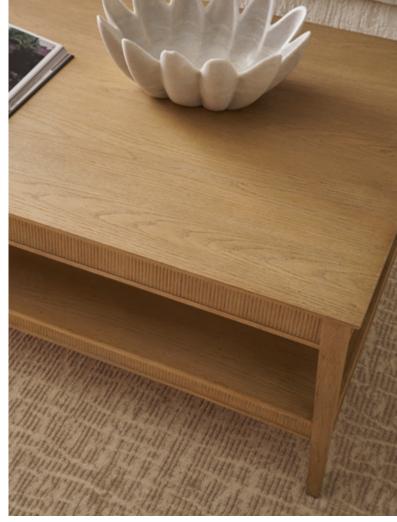

## BALBOA COCKTAIL TABLE-TA51228

W 56¼ D 32¼ H 17 in W 142.7 D 81.8 H 43.2 cm

The handcrafted Balboa Cocktail Table features a sophisticated reeded silhouette. Finished in Coastal Grey.