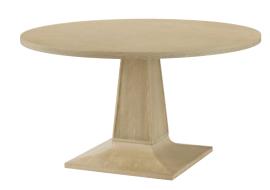

## BALBOA ROUND DINING TABLE-TA54164

W 54 D 54 H 30 in W 137.2 D 137.2 H 76.2 cm

The Balboa Round Dining Table is beautifully set upon a tapering square base and complemented by reeded accents. Crafted from oak and finished in Coastal Grey.