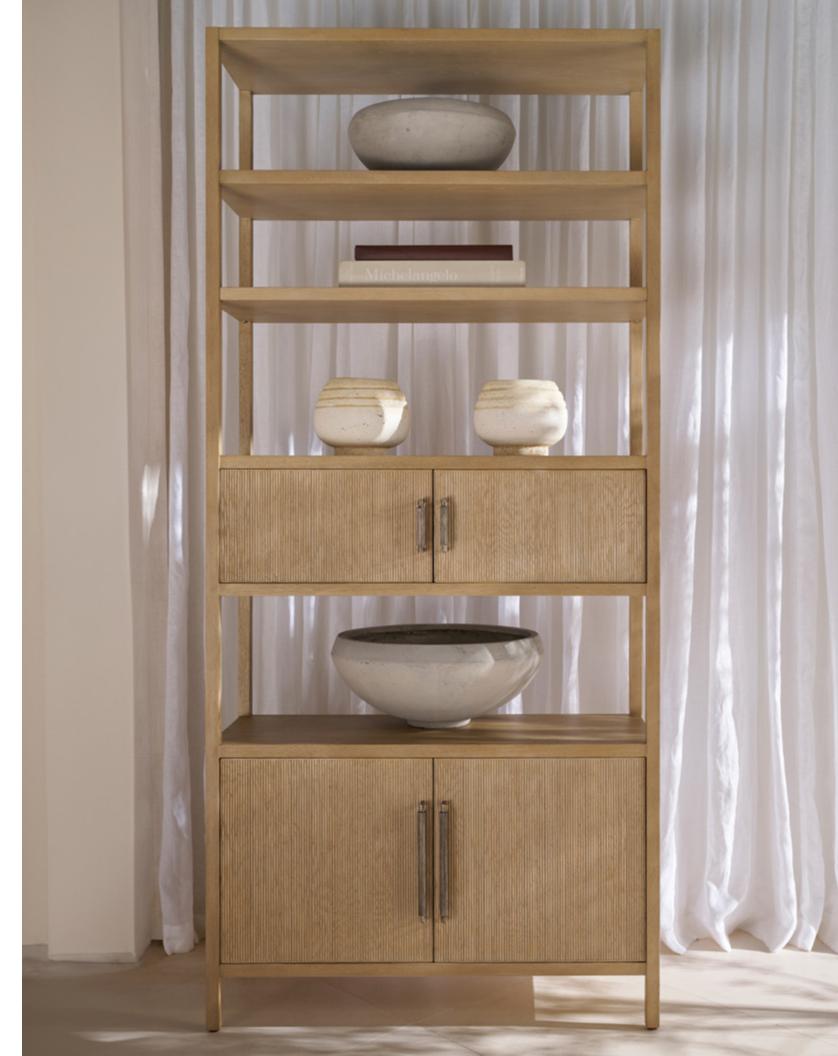

## BALBOA BOOKCASE-TA63033

W 42¼ D 16 H 93 in W 107.3 D 40.6 H 236.2 cm

The handcrafted Balboa Console features a sophisticated tapered silhouette against three drawers and a shelf. Beautifully complemented by reeding and Dark Nickel. Finished in Coastal Grey.