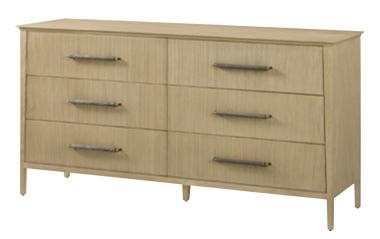

## BALBOA DRESSER-TA60150

W 65 D 19½ H 33¾ in W 165.1 D 49.3 H 85.9 cm

The handcrafted Balboa Dresser features a sophisticated tapered silhouette with 6 reeded drawer fronts. Beautifully complemented by reeding and Dark Nickel. Finished in Coastal Grey.