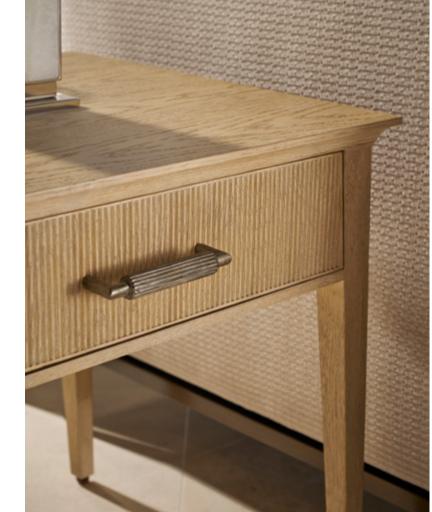

## BALBOA ONE-DRAWER SIDE TABLE-TA50323

W 24 D 19 H 22 in W 61 D 48.3 H 55.9 cm

The one-drawer Balboa Side Table features a sophisticated tapered silhouette. Beautifully complemented by reeding and Dark Nickel. Finished in Coastal Grey.