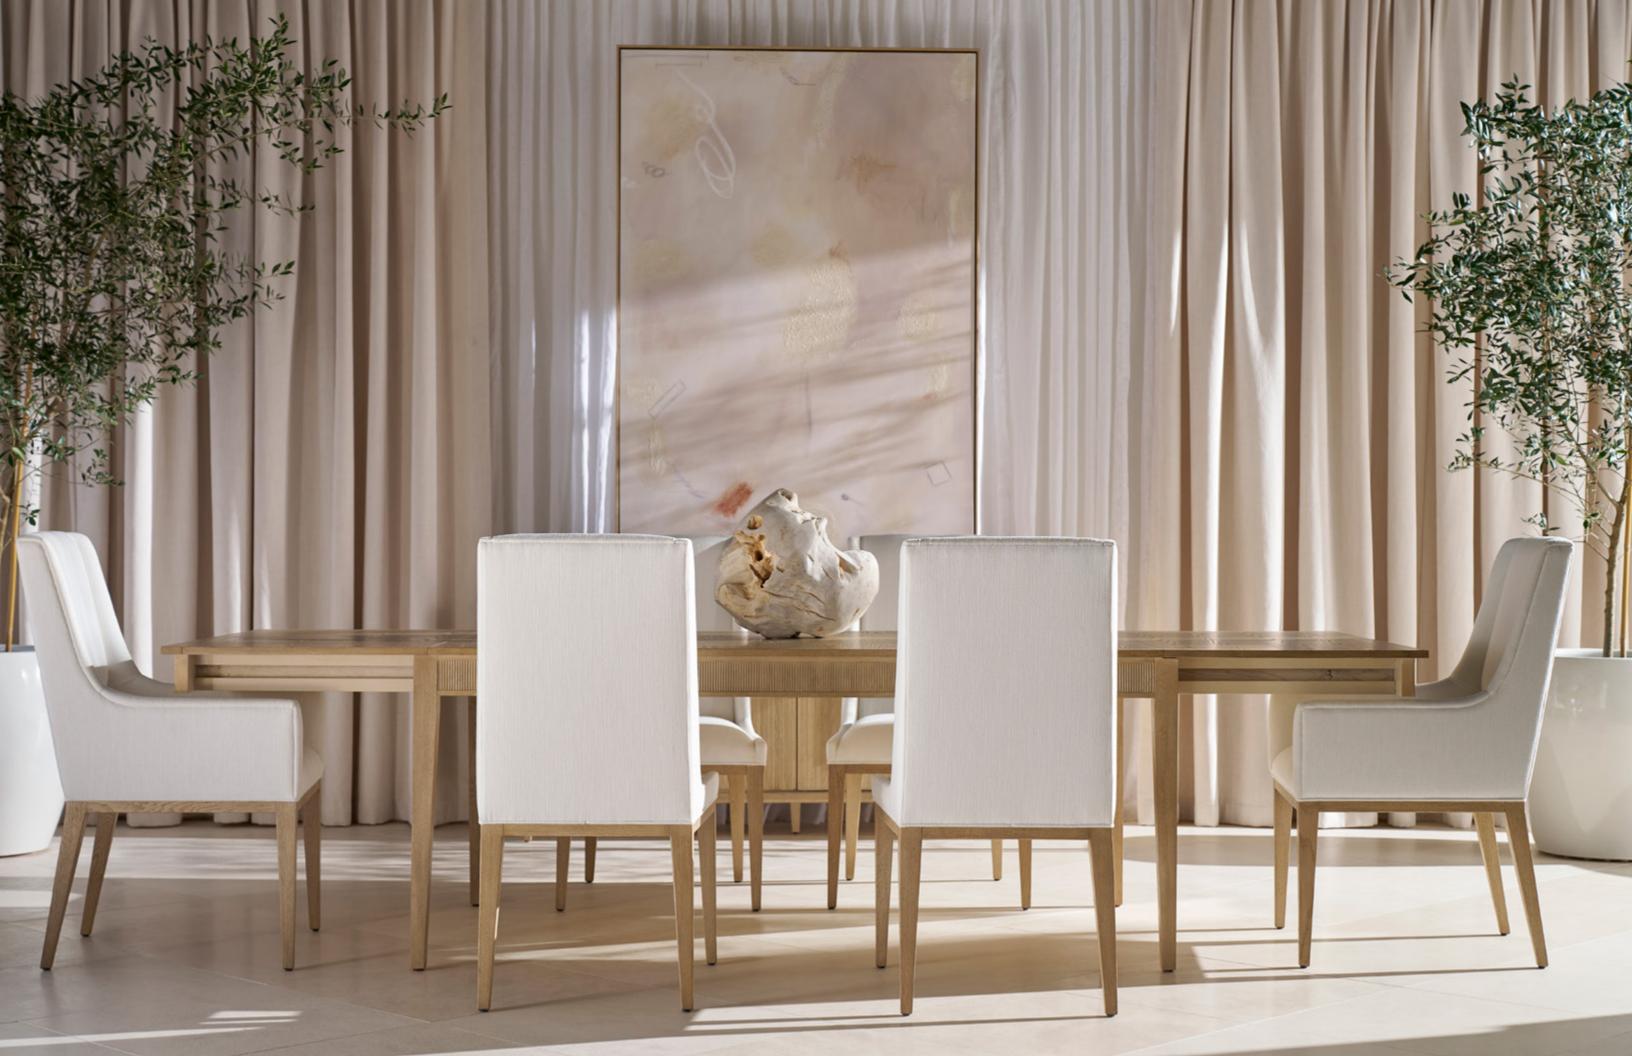

## BALBOA RECTANGULAR DINING TABLE-TA54175

W 117½ / 72 D 42 H 30 in W 298.5 / 182.9 D 106.7 H 76.2 cm

The handcrafted Balboa Rectangular Dining Table features a reeded apron set upon sleek tapered legs. Includes two leaf inserts for a more luxurious dining experience. Finished in Coastal Grey.

## BALBOA UPHOLSTERED DINING SIDE CHAIR TA40056.1CFY

W 22 D 26 H 40 in W 55.9 D 66 H 101.6 cm

The Balboa Upholstered Dining Side Chair features a sleek, channeled design and tapered solid oak legs. Finished in Coastal Grey.

## BALBOA UPHOLSTERED DINING ARMCHAIR

TA41056.1CFY

D 26 H 40 in D 66 H 101.6 cm W 24 W 61

The Balboa Upholstered Dining Arm Chair features a sleek, channeled design and tapered solid oak legs. Finished in Coastal Grey.