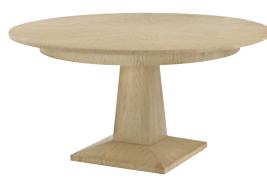

## BALBOA JUPE DINING TABLE-TA54170

W 60 / 491/4 D 60 / 491/4 H 30 in W 152.4 / 125.3 D 152.4 / 125.3 H 76.2 cm

The Balboa Jupe Dining Table, handcrafted from oak, is beautifully set upon a sophisticated tapered square base. Finished in Coastal Grey.