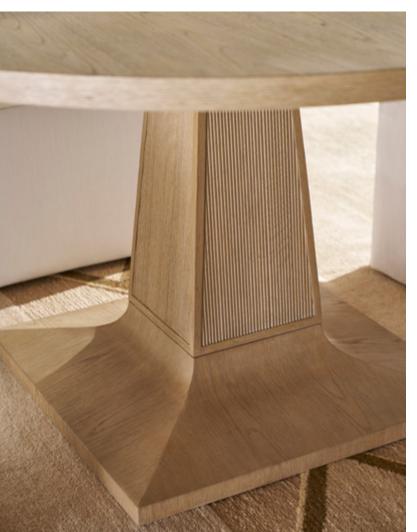

## BALBOA COCKTAIL TABLE-TA51228

W 56¼ D 32¼ H 17 in W 142.7 D 81.8 H 43.2 cm

The handcrafted Balboa Cocktail Table features a sophisticated reeded silhouette. Finished in Coastal Grey.

## BALBOA ROUND COCKTAIL TABLE-TA51229

W 54 D 54 H 17 in W 137.2 D 137.2 H 43.2 cm

The handcrafted Balboa Cocktail Table features a sophisticated reeded silhouette. Finished in Coastal Grey.

## BALBOA ROUND DINING TABLE-TA54164

W 54 D 54 H 30 in W 137.2 D 137.2 H 76.2 cm

The Balboa Round Dining Table is beautifully set upon a tapering square base and complemented by reeded accents. Crafted from oak and finished in Coastal Grey.

## BALBOA JUPE DINING TABLE-TA54170

W 60 / 491/4 D 60 / 491/4 H 30 in W 152.4 / 125.3 D 152.4 / 125.3 H 76.2 cm

The Balboa Jupe Dining Table, handcrafted from oak, is beautifully set upon a sophisticated tapered square base. Finished in Coastal Grey.