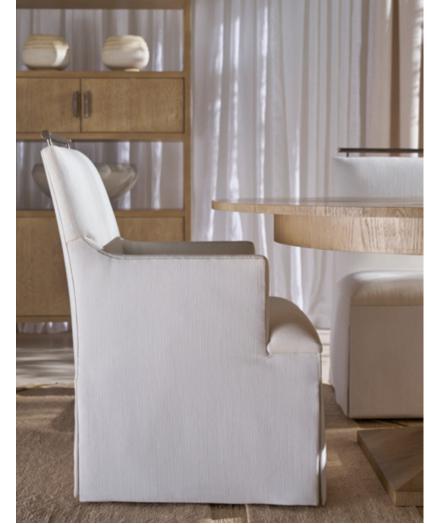

## BALBOA UPHOLSTERED DINING SIDE CHAIR II

TA40057.1CFZ

W 23 D 27¼ H 37 in W 58.2 D 69.5 H 94 cm

The Balboa Upholstered Dining Side Chair II brings a refined aesthetic to a minimalistic form. Atop a carefully sculpted back, a slender metal handle adds beautiful detail.

## BALBOA UPHOLSTERED DINING ARMCHAIR

TA41057.1CFZ

W 24½ D 27½ H 37 in W 62.2 D 69.8 H 94 cm

The Balboa Upholstered Dining Arm Chair II brings a refined aesthetic to a minimalistic form. Atop a carefully sculpted back, a slender metal handle adds beautiful detail.