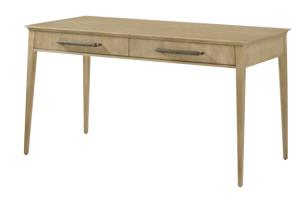

## BALBOA DESK-TA71048

W 55 D 26 H 30 in W 139.5 D 65.8 H 76.2 cm

The handcrafted Balboa Desk features a sophisticated tapering silhouette. Beautifully complemented by reeding and Dark Nickel. Finished in Coastal Grey.