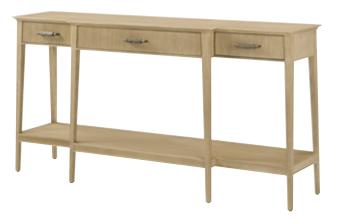

## BALBOA CONSOLE-TA53113

W 65½ D 17 H 34 in W 166.4 D 43.2 H 86.4 cm

The handcrafted Balboa Console features a sophisticated tapered silhouette against three drawers and a shelf. Beautifully complemented by reeding and Dark Nickel. Finished in Coastal Grey.